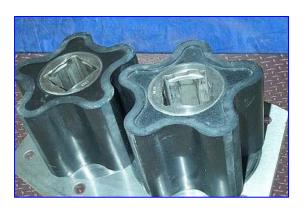

APV Crepaco Positive Pump. Model: R6BSWF. S/N: P-3880-96. Sanitary, stainless steel. Pump displacement per revolution: 0.29 gallons. Maximum capacity: 150 gpm. Maximum rpm: 900. Flushed, double mechanical seal. Baldor motor, 7-1/2 hp, 1725 rpm, 208-230/460 V, 21.5-20/10 amps, 60 Hz, 3 phase. APG motor drive, 6.2 of ratio, final rpm: 278. Complete parts interchangeability. Easy disassembly and cleanup, low maintenance. Typical applications: fruit cocktail, yogurt, alcoholic beverages, doughs, chocolate and shampoo. Stainless steel base. Inlet/outlet: (2) 2-1/2 in. dia. S-line. Overall dimensions: 48 in. L x 15 in. W x 22 in. H.