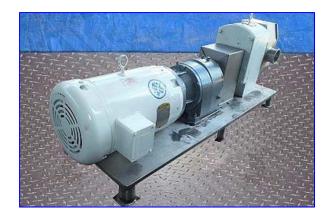

| APV Crepaco Positive Pump |                      |
|---------------------------|----------------------|
| Mfg: APV Crepaco          | Model: R6BSWF        |
| Stock No. CCFP179.        | Serial No. P-3880-96 |

APV Crepaco Positive Pump. Model: R6BSWF. S/N: P-3880-96. Sanitary, stainless steel. Pump displacement per revolution: 0.29 gallons. Maximum capacity: 150 gpm. Maximum rpm: 900. Flushed, double mechanical seal. Baldor motor, 7-1/2 hp, 1725 rpm, 208-230/460 V, 21.5-20/10 amps, 60 Hz, 3 phase. APG motor drive, 6.2 of ratio, final rpm: 278. Complete parts interchangeability. Easy disassembly and cleanup, low maintenance. Typical applications: fruit cocktail, yogurt, alcoholic beverages, doughs, chocolate and shampoo. Stainless steel base. Inlet/outlet: (2) 2-1/2 in. dia. S-line. Overall dimensions: 48 in. L x 15 in. W x 22 in. H.