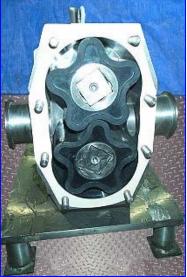

| APV Crepaco Positive Pump |                      |
|---------------------------|----------------------|
| Mfg: APV Crepaco          | Model: R6BSWF        |
| Stock No. CCFP179.        | Serial No. P-3880-96 |

APV Crepaco Positive Pump. Model: R6BSWF. S/N: P-3880-96. Sanitary, stainless steel. Pump displacement per revolution: 0.29 gallons. Maximum capacity: 150 gpm. Maximum rpm: 900. Flushed, double mechanical seal. Baldor motor, 7-1/2 hp, 1725 rpm, 208-230/460 V, 21.5-20/10 amps, 60 Hz, 3 phase. APG motor drive, 6.2 of ratio, final rpm: 278. Complete parts interchangeability. Easy disassembly and cleanup, low maintenance. Typical applications: fruit cocktail, yogurt, alcoholic beverages, doughs, chocolate and shampoo. Stainless steel base. Inlet/outlet: (2) 2-1/2 in. dia. S-line. Overall dimensions: 48 in. L x 15 in. W x 22 in. H.