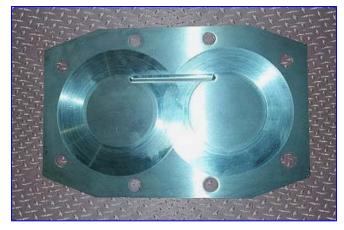

| APV Crepaco Positive Pump |                      |
|---------------------------|----------------------|
| Mfg: APV Crepaco          | Model: R6BSWF        |
| Stock No. CCFP179.        | Serial No. P-3880-96 |

APV Crepaco Positive Pump. Model: R6BSWF. S/N: P-3880-96. Sanitary, stainless steel. Pump displacement per revolution: 0.29 gallons. Maximum capacity: 150 gpm. Maximum rpm: 900. Flushed, double mechanical seal. Baldor motor, 7-1/2 hp, 1725 rpm, 208-230/460 V, 21.5-20/10 amps, 60 Hz, 3 phase. APG motor drive, 6.2 of ratio, final rpm: 278. Complete parts interchangeability. Easy disassembly and cleanup, low maintenance. Typical applications: fruit cocktail, yogurt, alcoholic beverages, doughs, chocolate and shampoo. Stainless steel base. Inlet/outlet: (2) 2-1/2 in. dia. S-line. Overall dimensions: 48 in. L x 15 in. W x 22 in. H.