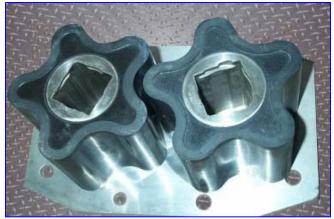

APV Crepaco Positive Pump. Model: R6BSWF. S/N: P-3880-96. Sanitary, stainless steel. Pump displacement per revolution: 0.29 gallons. Maximum capacity: 150 gpm. Maximum rpm: 900. Flushed, double mechanical seal. Baldor motor, 7-1/2 hp, 1725 rpm, 208-230/460 V, 21.5-20/10 amps, 60 Hz, 3 phase. APG motor drive, 6.2 of ratio, final rpm: 278. Complete parts interchangeability. Easy disassembly and cleanup, low maintenance. Typical applications: fruit cocktail, yogurt, alcoholic beverages, doughs, chocolate and shampoo. Stainless steel base. Inlet/outlet: (2) 2-1/2 in. dia. S-line. Overall dimensions: 48 in. L x 15 in. W x 22 in. H.