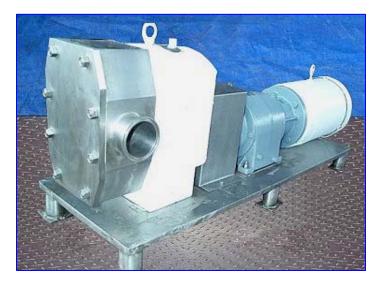

| APV Crepaco Positive Pump |                      |
|---------------------------|----------------------|
| Mfg: APV Crepaco          | Model: R6BSWF        |
| Stock No. CCFP179.        | Serial No. P-3880-96 |

APV Crepaco Positive Pump. Model: R6BSWF. S/N: P-3880-96. Sanitary, stainless steel. Pump displacement per revolution: 0.29 gallons. Maximum capacity: 150 gpm. Maximum rpm: 900. Flushed, double mechanical seal. Baldor motor, 7-1/2 hp, 1725 rpm, 208-230/460 V, 21.5-20/10 amps, 60 Hz, 3 phase. APG motor drive, 6.2 of ratio, final rpm: 278. Complete parts interchangeability. Easy disassembly and cleanup, low maintenance. Typical applications: fruit cocktail, yogurt, alcoholic beverages, doughs, chocolate and shampoo. Stainless steel base. Inlet/outlet: (2) 2-1/2 in. dia. S-line. Overall dimensions: 48 in. L x 15 in. W x 22 in. H.