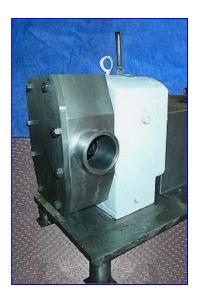

| APV Crepaco Positive Pump |                      |
|---------------------------|----------------------|
| Mfg: APV Crepaco          | Model: R6BSWF        |
| Stock No. CCFP179.        | Serial No. P-3880-96 |

APV Crepaco Positive Pump. Model: R6BSWF. S/N: P-3880-96. Sanitary, stainless steel. Pump displacement per revolution: 0.29 gallons. Maximum capacity: 150 gpm. Maximum rpm: 900. Flushed, double mechanical seal. Baldor motor, 7-1/2 hp, 1725 rpm, 208-230/460 V, 21.5-20/10 amps, 60 Hz, 3 phase. APG motor drive, 6.2 of ratio, final rpm: 278. Complete parts interchangeability. Easy disassembly and cleanup, low maintenance. Typical applications: fruit cocktail, yogurt, alcoholic beverages, doughs, chocolate and shampoo. Stainless steel base. Inlet/outlet: (2) 2-1/2 in. dia. S-line. Overall dimensions: 48 in. L x 15 in. W x 22 in. H.