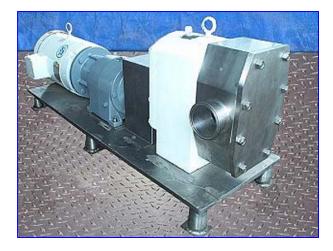

| APV Crepaco Positive Pump |                      |
|---------------------------|----------------------|
| Mfg: APV Crepaco          | Model: R6BSWF        |
| Stock No. CCFP179.        | Serial No. P-3880-96 |

APV Crepaco Positive Pump. Model: R6BSWF. S/N: P-3880-96. Sanitary, stainless steel. Pump displacement per revolution: 0.29 gallons. Maximum capacity: 150 gpm. Maximum rpm: 900. Flushed, double mechanical seal. Baldor motor, 7-1/2 hp, 1725 rpm, 208-230/460 V, 21.5-20/10 amps, 60 Hz, 3 phase. APG motor drive, 6.2 of ratio, final rpm: 278. Complete parts interchangeability. Easy disassembly and cleanup, low maintenance. Typical applications: fruit cocktail, yogurt, alcoholic beverages, doughs, chocolate and shampoo. Stainless steel base. Inlet/outlet: (2) 2-1/2 in. dia. S-line. Overall dimensions: 48 in. L x 15 in. W x 22 in. H.