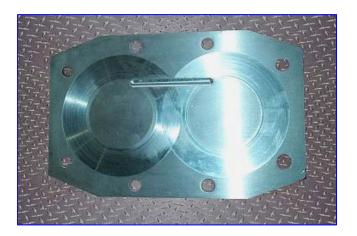

| APV Crepaco Positive Pump |                      |
|---------------------------|----------------------|
| Mfg: APV Crepaco          | Model: R6BSWF        |
| Stock No. CCFP179.        | Serial No. P-3880-96 |

APV Crepaco Positive Pump. Model: R6BSWF. S/N: P-3880-96. Sanitary, stainless steel. Pump displacement per revolution: 0.29 gallons. Maximum capacity: 150 gpm. Maximum rpm: 900. Flushed, double mechanical seal. Baldor motor, 7-1/2 hp, 1725 rpm, 208-230/460 V, 21.5-20/10 amps, 60 Hz, 3 phase. APG motor drive, 6.2 of ratio, final rpm: 278. Complete parts interchangeability. Easy disassembly and cleanup, low maintenance. Typical applications: fruit cocktail, yogurt, alcoholic beverages, doughs, chocolate and shampoo. Stainless steel base. Inlet/outlet: (2) 2-1/2 in. dia. S-line. Overall dimensions: 48 in. L x 15 in. W x 22 in. H.