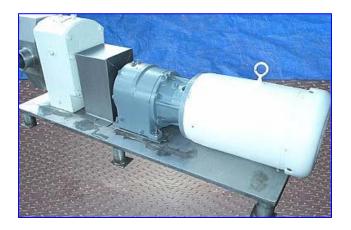

| APV Crepaco Positive Pump |                      |
|---------------------------|----------------------|
| Mfg: APV Crepaco          | Model: R6BSWF        |
| Stock No. CCFP179.        | Serial No. P-3880-96 |

APV Crepaco Positive Pump. Model: R6BSWF. S/N: P-3880-96. Sanitary, stainless steel. Pump displacement per revolution: 0.29 gallons. Maximum capacity: 150 gpm. Maximum rpm: 900. Flushed, double mechanical seal. Baldor motor, 7-1/2 hp, 1725 rpm, 208-230/460 V, 21.5-20/10 amps, 60 Hz, 3 phase. APG motor drive, 6.2 of ratio, final rpm: 278. Complete parts interchangeability. Easy disassembly and cleanup, low maintenance. Typical applications: fruit cocktail, yogurt, alcoholic beverages, doughs, chocolate and shampoo. Stainless steel base. Inlet/outlet: (2) 2-1/2 in. dia. S-line. Overall dimensions: 48 in. L x 15 in. W x 22 in. H.