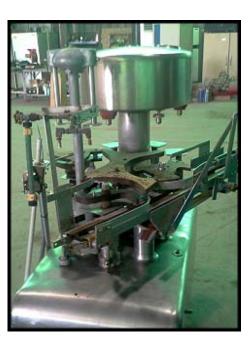

| 6 Head Rotary Filler Model AG62 |             |
|---------------------------------|-------------|
| Mfg:                            | Model: AG62 |
| Stock No: CCFP500               | Serial No:  |

6-Head Rotary Filler. Model: AG62. (6) 1-1/4 in. dia. nozzles will fill 8-1/2 in. H (max) bottle. Distance between valves: 10 in. Conveyor: 3-1/2 in. W x 48 in. L. Infeed height: 33 in. (adjustable). Exit height: 32 in. (adjustable). Infeed Tank- 19 gal., inside dimensions: 24 in. dia. x 10 in. H. Unit features a tamping foot for press-on caps, less chute. Baldor Industrial Motor, 1/2 hp, 208-230/460 V, 3.4-3.2/1.6 amps, 60 Hz, 3 phase. Overall dimensions: 55 in. L x 44 in. W x 56 in. H.