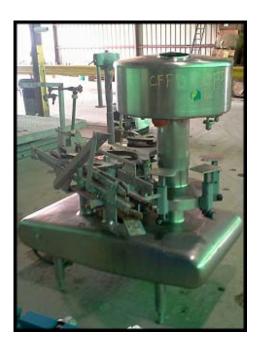

| 6 Head Rotary Filler Model AG62 |             |
|---------------------------------|-------------|
| Mfg:                            | Model: AG62 |
| Stock No: CCFP500               | Serial No:  |

6-Head Rotary Filler. Model: AG62. (6) 1-1/4 in. dia. nozzles will fill 8-1/2 in. H (max) bottle. Distance between valves: 10 in. Conveyor: 3-1/2 in. W x 48 in. L. Infeed height: 33 in. (adjustable). Exit height: 32 in. (adjustable). Infeed Tank- 19 gal., inside dimensions: 24 in. dia. x 10 in. H. Unit features a tamping foot for press-on caps, less chute. Baldor Industrial Motor, 1/2 hp, 208-230/460 V, 3.4-3.2/1.6 amps, 60 Hz, 3 phase. Overall dimensions: 55 in. L x 44 in. W x 56 in. H.