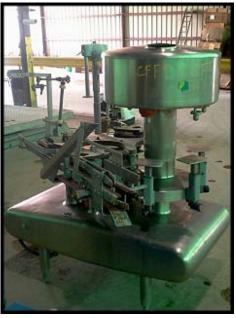

| 6 Head Rotary Filler Model AG62 |             |
|---------------------------------|-------------|
| Mfg:                            | Model: AG62 |
| Stock No: CCFP500               | Serial No:  |

6-Head Rotary Filler. Model: AG62. (6) 1-1/4 in. dia. nozzles will fill 8-1/2 in. H (max) bottle. Distance between valves: 10 in. Conveyor: 3-1/2 in. W x 48 in. L. Infeed height: 33 in. (adjustable). Exit height: 32 in. (adjustable). Infeed Tank- 19 gal., inside dimensions: 24 in. dia. x 10 in. H. Unit features a tamping foot for press-on caps, less chute. Baldor Industrial Motor, 1/2 hp, 208-230/460 V, 3.4-3.2/1.6 amps, 60 Hz, 3 phase. Overall dimensions: 55 in. L x 44 in. W x 56 in. H.