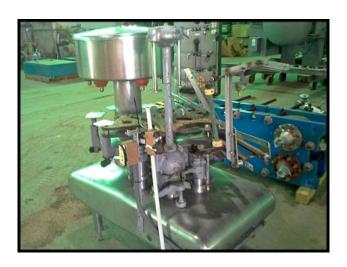

| 6 Head Rotary Filler Model AG62 |             |
|---------------------------------|-------------|
| Mfg:                            | Model: AG62 |
| Stock No: CCFP500               | Serial No:  |

6-Head Rotary Filler. Model: AG62. (6) 1-1/4 in. dia. nozzles will fill 8-1/2 in. H (max) bottle. Distance between valves: 10 in. Conveyor: 3-1/2 in. W x 48 in. L. Infeed height: 33 in. (adjustable). Exit height: 32 in. (adjustable). Infeed Tank- 19 gal., inside dimensions: 24 in. dia. x 10 in. H. Unit features a tamping foot for press-on caps, less chute. Baldor Industrial Motor, 1/2 hp, 208-230/460 V, 3.4-3.2/1.6 amps, 60 Hz, 3 phase. Overall dimensions: 55 in. L x 44 in. W x 56 in. H.