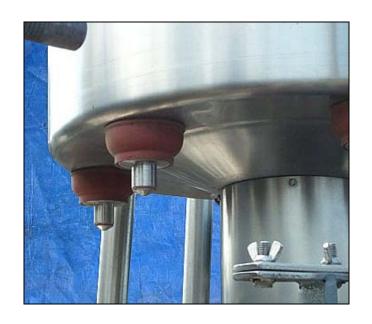

| 6 Head Rotary Filler Model AG62 |             |
|---------------------------------|-------------|
| Mfg:                            | Model: AG62 |
| Stock No: CCFP500               | Serial No:  |

6-Head Rotary Filler. Model: AG62. (6) 1-1/4 in. dia. nozzles will fill 8-1/2 in. H (max) bottle. Distance between valves: 10 in. Conveyor: 3-1/2 in. W x 48 in. L. Infeed height: 33 in. (adjustable). Exit height: 32 in. (adjustable). Infeed Tank- 19 gal., inside dimensions: 24 in. dia. x 10 in. H. Unit features a tamping foot for press-on caps, less chute. Baldor Industrial Motor, 1/2 hp, 208-230/460 V, 3.4-3.2/1.6 amps, 60 Hz, 3 phase. Overall dimensions: 55 in. L x 44 in. W x 56 in. H.