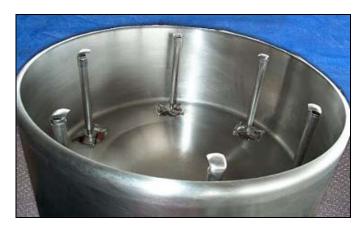

| 6 Head Rotary Filler Model AG62 |             |
|---------------------------------|-------------|
| Mfg:                            | Model: AG62 |
| Stock No: CCFP500               | Serial No:  |

6-Head Rotary Filler. Model: AG62. (6) 1-1/4 in. dia. nozzles will fill 8-1/2 in. H (max) bottle. Distance between valves: 10 in. Conveyor: 3-1/2 in. W x 48 in. L. Infeed height: 33 in. (adjustable). Exit height: 32 in. (adjustable). Infeed Tank- 19 gal., inside dimensions: 24 in. dia. x 10 in. H. Unit features a tamping foot for press-on caps, less chute. Baldor Industrial Motor, 1/2 hp, 208-230/460 V, 3.4-3.2/1.6 amps, 60 Hz, 3 phase. Overall dimensions: 55 in. L x 44 in. W x 56 in. H.