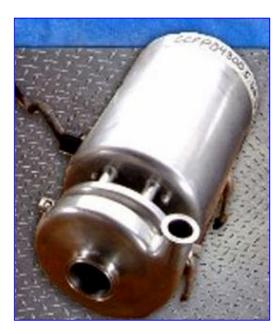

| Tri Clover Centrifugal Pump |                     |
|-----------------------------|---------------------|
| Mfg: Tri Clover             | Model: CS216MD14L-S |
| Stock No. CCFP503.          | Serial No. J0088    |

Tri Clover Centrifugal Pump. Model CS216MD14L-S. S/N J0088. Capacity: up to 97 gpm. Impeller diameter: 4-1/2 in. Stainless Steel Electrical Motor, 1.5 hp, 1740 rpm, 230/460 V, 4.9/2.45 amps, 60 Hz. C-series pumps deliver dependable performance under any low-viscosity application. They feature a practical low maintenance design and can handle viscous products at elevated GPM and pressure ratings. Applications include: pharmaceutical, biotechnology, fine chemical, food and beverage industries. Inlets: (1) 2-1/2 in. Outlets: (1) 1-1/2 in. Overall dimensions: 20-1/2 in. L x 9 in. W x 11 in. H.