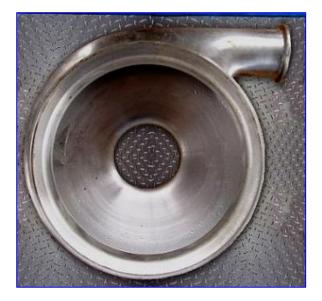

| Tri Clover Centrifugal Pump |                     |
|-----------------------------|---------------------|
| Mfg: Tri Clover             | Model: CS216MD14L-S |
| Stock No. CCFP503.          | Serial No. J0088    |

Tri Clover Centrifugal Pump. Model CS216MD14L-S. S/N J0088. Capacity: up to 97 gpm. Impeller diameter: 4-1/2 in. Stainless Steel Electrical Motor, 1.5 hp, 1740 rpm, 230/460 V, 4.9/2.45 amps, 60 Hz. C-series pumps deliver dependable performance under any low-viscosity application. They feature a practical low maintenance design and can handle viscous products at elevated GPM and pressure ratings. Applications include: pharmaceutical, biotechnology, fine chemical, food and beverage industries. Inlets: (1) 2-1/2 in. Outlets: (1) 1-1/2 in. Overall dimensions: 20-1/2 in. L x 9 in. W x 11 in. H.