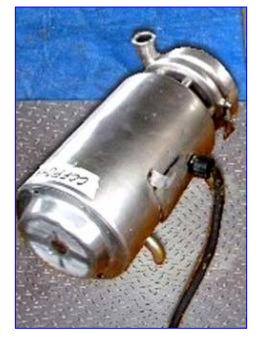

| Tri Clover Centrifugal Pump |                     |
|-----------------------------|---------------------|
| Mfg: Tri Clover             | Model: CS216MD14L-S |
| Stock No. CCFP503.          | Serial No. J0088    |

Tri Clover Centrifugal Pump. Model CS216MD14L-S. S/N J0088. Capacity: up to 97 gpm. Impeller diameter: 4-1/2 in. Stainless Steel Electrical Motor, 1.5 hp, 1740 rpm, 230/460 V, 4.9/2.45 amps, 60 Hz. C-series pumps deliver dependable performance under any low-viscosity application. They feature a practical low maintenance design and can handle viscous products at elevated GPM and pressure ratings. Applications include: pharmaceutical, biotechnology, fine chemical, food and beverage industries. Inlets: (1) 2-1/2 in. Outlets: (1) 1-1/2 in. Overall dimensions: 20-1/2 in. L x 9 in. W x 11 in. H.