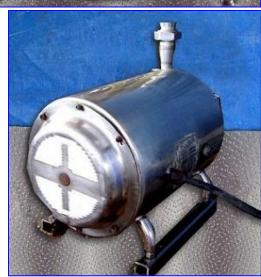

Tri Clover Centrifugal Pump. Model: C216. S/N: 410602400. Capacity: up to 205 gpm. Impeller diameter: 4- 3/4 in. Stainless Steel Electrical Motor, 10 hp, 3490 rpm, 230/460 V, 19/9.5 amps, 60 Hz, 3 phase. C-series pumps deliver dependable performance under any low-viscosity application. They feature a practical low maintenance design and can handle viscous products at elevated GPM and pressure ratings. Applications include: pharmaceutical, biotechnology, fine chemical, food and beverage industries. Inlets: (1) 2-1/2 in. Outlets: (1) 1-1/2 in. Overall dimensions: 20-1/2 in. L x 9 in. W x 11 in. H.