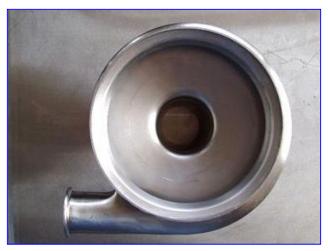

| Tri Clover Centrifugal Pump |                      |
|-----------------------------|----------------------|
| Mfg: Tri Clover             | Model: C216          |
| Stock No. CCFP506.          | Serial No. 410602400 |

Tri Clover Centrifugal Pump. Model: C216. S/N: 410602400. Capacity: up to 205 gpm. Impeller diameter: 4- 3/4 in. Stainless Steel Electrical Motor, 10 hp, 3490 rpm, 230/460 V, 19/9.5 amps, 60 Hz, 3 phase. C-series pumps deliver dependable performance under any low-viscosity application. They feature a practical low maintenance design and can handle viscous products at elevated GPM and pressure ratings. Applications include: pharmaceutical, biotechnology, fine chemical, food and beverage industries. Inlets: (1) 2-1/2 in. Outlets: (1) 1-1/2 in. Overall dimensions: 20-1/2 in. L x 9 in. W x 11 in. H.