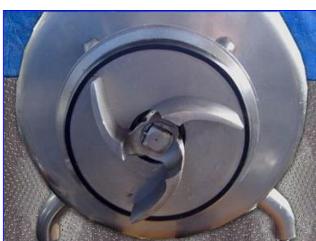

Tri Clover Centrifugal Pump. Model: C216. S/N: 410602400. Capacity: up to 205 gpm. Impeller diameter: 4- 3/4 in. Stainless Steel Electrical Motor, 10 hp, 3490 rpm, 230/460 V, 19/9.5 amps, 60 Hz, 3 phase. C-series pumps deliver dependable performance under any low-viscosity application. They feature a practical low maintenance design and can handle viscous products at elevated GPM and pressure ratings. Applications include: pharmaceutical, biotechnology, fine chemical, food and beverage industries. Inlets: (1) 2-1/2 in. Outlets: (1) 1-1/2 in. Overall dimensions: 20-1/2 in. L x 9 in. W x 11 in. H.