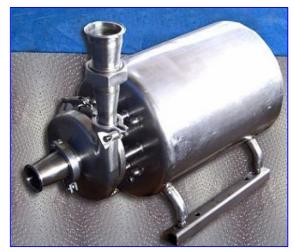

| Tri Clover Centrifugal Pump |                      |
|-----------------------------|----------------------|
| Mfg: Tri Clover             | Model: C216          |
| Stock No. CCFP506.          | Serial No. 410602400 |

Tri Clover Centrifugal Pump. Model: C216. S/N: 410602400. Capacity: up to 205 gpm. Impeller diameter: 4- 3/4 in. Stainless Steel Electrical Motor, 10 hp, 3490 rpm, 230/460 V, 19/9.5 amps, 60 Hz, 3 phase. C-series pumps deliver dependable performance under any low-viscosity application. They feature a practical low maintenance design and can handle viscous products at elevated GPM and pressure ratings. Applications include: pharmaceutical, biotechnology, fine chemical, food and beverage industries. Inlets: (1) 2-1/2 in. Outlets: (1) 1-1/2 in. Overall dimensions: 20-1/2 in. L x 9 in. W x 11 in. H.