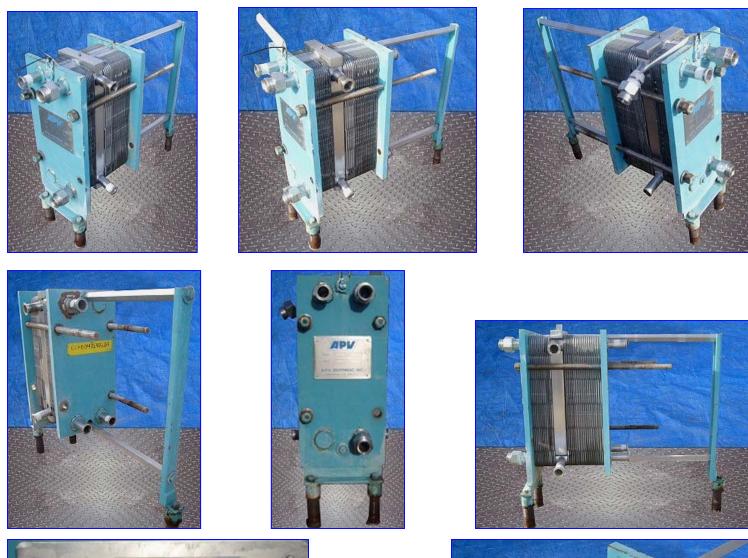

| APV Plate Heat Exchanger |                  |
|--------------------------|------------------|
| Mfg: APV                 | Model: SR15      |
| Stock No. CCFP528.       | Serial No. 16370 |

APV Plate Heat Exchanger. Model SR15, S/N 16370. Stainless steel plates: 55. Stainless steel divider plates: 1. Heat transfer surface area: approx. 63.02 ft. sq. Plate pack dimensions: 11-1/2 in. L x 8 in. W x 23 in. H. Inlets/outlets: (3) 1-1/2 in. dia. Q-line fitting (floater), (1) 1-1/2 in. dia. Q-line fitting (header), (2) 1-1/2 in dia. threaded fitting (header), (1) 1-1/2 in. dia. threaded fitting (divider), (3) 1-1/2 in. dia. Q-line fitting (divider), (3) 1-1/2 in. dia. Q-line fitting (divider), (3) 1-1/2 in. dia. Q-line fitting (divider). Overall dimensions: 48 in. L x 19 in. W x 35-1/2 in. H.