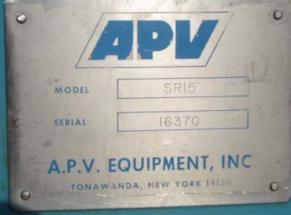

| APV Plate Heat Exchanger |                  |
|--------------------------|------------------|
| Mfg: APV                 | Model: SR15      |
| Stock No. CCFP528.       | Serial No. 16370 |

APV Plate Heat Exchanger. Model SR15, S/N 16370. Stainless steel plates: 55. Stainless steel divider plates: 1. Heat transfer surface area: approx. 63.02 ft. sq. Plate pack dimensions: 11-1/2 in. L x 8 in. W x 23 in. H. Inlets/outlets: (3) 1-1/2 in. dia. Q-line fitting (floater), (1) 1-1/2 in. dia. Q-line fitting (header), (2) 1-1/2 in dia. threaded fitting (header), (1) 1-1/2 in. dia. threaded fitting (divider), (3) 1-1/2 in. dia. Q-line fitting (divider), (3) 1-1/2 in. dia. Q-line fitting (divider), (3) 1-1/2 in. dia. Q-line fitting (divider). Overall dimensions: 48 in. L x 19 in. W x 35-1/2 in. H.