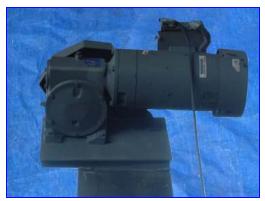

Elevated Auger Conveyer. Stainless steel. Auger: 90 in. L x 6 in. dia. with 6 in. thread pitch. Auger housing: 7 in. dia. Outlet: 5-1/2 in. Hopper: 18 in. L x 15 in. W. Gould Century Motor: 1 hp, 1750 rpm, 180-200/100 V, 4.90-.47/.94 amps. Gear ratio: 60:1, 29 final rpm, 1518 in.-lb. torque (output). Motor drive turns a 4-1/2 in. sprocket with chain. Conveyor mounted on frame with three legs on casters for easy positioning. Overall dimensions: 60 in. L x 87 in. W x 102 in. H.