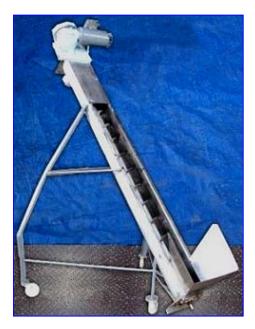

| Elevated Auger Conveyor, Stainless Steel |                   |            |
|------------------------------------------|-------------------|------------|
| Mfg:                                     |                   | Model:     |
|                                          | Stock No. CCIS003 | Serial No. |

Elevated Auger Conveyer. Stainless steel. Auger: 90 in. L x 6 in. dia. with 6 in. thread pitch. Auger housing: 7 in. dia. Outlet: 5-1/2 in. Hopper: 18 in. L x 15 in. W. Gould Century Motor: 1 hp, 1750 rpm, 180-200/100 V, 4.90-.47/.94 amps. Gear ratio: 60:1, 29 final rpm, 1518 in.-lb. torque (output). Motor drive turns a 4-1/2 in. sprocket with chain. Conveyor mounted on frame with three legs on casters for easy positioning. Overall dimensions: 60 in. L x 87 in. W x 102 in. H.