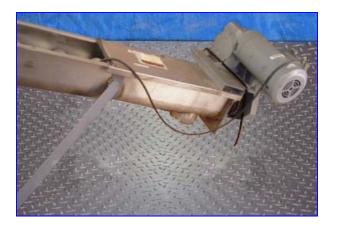

Elevated Auger Conveyer. Stainless steel. Auger: 90 in. L x 6 in. dia. with 6 in. thread pitch. Auger housing: 7 in. dia. Outlet: 5-1/2 in. Hopper: 18 in. L x 15 in. W. Gould Century Motor: 1 hp, 1750 rpm, 180-200/100 V, 4.90-.47/.94 amps. Gear ratio: 60:1, 29 final rpm, 1518 in.-lb. torque (output). Motor drive turns a 4-1/2 in. sprocket with chain. Conveyor mounted on frame with three legs on casters for easy positioning. Overall dimensions: 60 in. L x 87 in. W x 102 in. H.