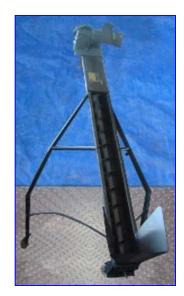

Elevated Auger Conveyer. Stainless steel. Auger: 90 in. L x 6 in. dia. with 6 in. thread pitch. Auger housing: 7 in. dia. Outlet: 5-1/2 in. Hopper: 18 in. L x 15 in. W. Gould Century Motor: 1 hp, 1750 rpm, 180-200/100 V, 4.90-.47/.94 amps. Gear ratio: 60:1, 29 final rpm, 1518 in.-lb. torque (output). Motor drive turns a 4-1/2 in. sprocket with chain. Conveyor mounted on frame with three legs on casters for easy positioning. Overall dimensions: 60 in. L x 87 in. W x 102 in. H.