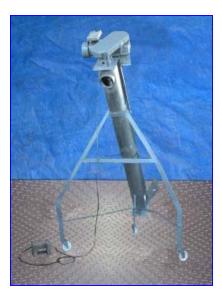

| Elevated Auger Conveyor, Stainless Steel |                   |            |
|------------------------------------------|-------------------|------------|
| Mfg:                                     |                   | Model:     |
|                                          | Stock No. CCIS003 | Serial No. |

Elevated Auger Conveyer. Stainless steel. Auger: 90 in. L x 6 in. dia. with 6 in. thread pitch. Auger housing: 7 in. dia. Outlet: 5-1/2 in. Hopper: 18 in. L x 15 in. W. Gould Century Motor: 1 hp, 1750 rpm, 180-200/100 V, 4.90-.47/.94 amps. Gear ratio: 60:1, 29 final rpm, 1518 in.-lb. torque (output). Motor drive turns a 4-1/2 in. sprocket with chain. Conveyor mounted on frame with three legs on casters for easy positioning. Overall dimensions: 60 in. L x 87 in. W x 102 in. H.