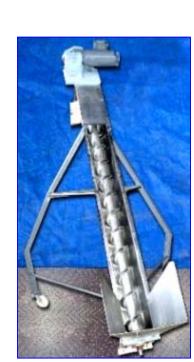

| Elevated Auger Conveyor, Stainless Steel |                   |            |
|------------------------------------------|-------------------|------------|
| Mfg:                                     |                   | Model:     |
|                                          | Stock No. CCIS003 | Serial No. |

Elevated Auger Conveyer. Stainless steel. Auger: 90 in. L x 6 in. dia. with 6 in. thread pitch. Auger housing: 7 in. dia. Outlet: 5-1/2 in. Hopper: 18 in. L x 15 in. W. Gould Century Motor: 1 hp, 1750 rpm, 180-200/100 V, 4.90-.47/.94 amps. Gear ratio: 60:1, 29 final rpm, 1518 in.-lb. torque (output). Motor drive turns a 4-1/2 in. sprocket with chain. Conveyor mounted on frame with three legs on casters for easy positioning. Overall dimensions: 60 in. L x 87 in. W x 102 in. H.