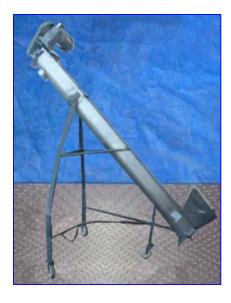

Elevated Auger Conveyer. Stainless steel. Auger: 90 in. L x 6 in. dia. with 6 in. thread pitch. Auger housing: 7 in. dia. Outlet: 5-1/2 in. Hopper: 18 in. L x 15 in. W. Gould Century Motor: 1 hp, 1750 rpm, 180-200/100 V, 4.90-.47/.94 amps. Gear ratio: 60:1, 29 final rpm, 1518 in.-lb. torque (output). Motor drive turns a 4-1/2 in. sprocket with chain. Conveyor mounted on frame with three legs on casters for easy positioning. Overall dimensions: 60 in. L x 87 in. W x 102 in. H.