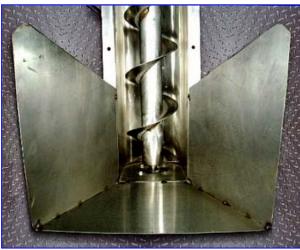

Elevated Auger Conveyer. Stainless steel. Auger: 90 in. L x 6 in. dia. with 6 in. thread pitch. Auger housing: 7 in. dia. Outlet: 5-1/2 in. Hopper: 18 in. L x 15 in. W. Gould Century Motor: 1 hp, 1750 rpm, 180-200/100 V, 4.90-.47/.94 amps. Gear ratio: 60:1, 29 final rpm, 1518 in.-lb. torque (output). Motor drive turns a 4-1/2 in. sprocket with chain. Conveyor mounted on frame with three legs on casters for easy positioning. Overall dimensions: 60 in. L x 87 in. W x 102 in. H.