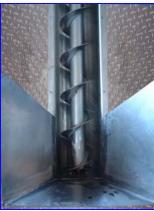

Elevated Auger Conveyer. Stainless steel. Auger: 90 in. L x 6 in. dia. with 6 in. thread pitch. Auger housing: 7 in. dia. Outlet: 5-1/2 in. Hopper: 18 in. L x 15 in. W. Gould Century Motor: 1 hp, 1750 rpm, 180-200/100 V, 4.90-.47/.94 amps. Gear ratio: 60:1, 29 final rpm, 1518 in.-lb. torque (output). Motor drive turns a 4-1/2 in. sprocket with chain. Conveyor mounted on frame with three legs on casters for easy positioning. Overall dimensions: 60 in. L x 87 in. W x 102 in. H.