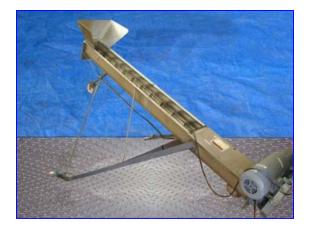

Elevated Auger Conveyer. Stainless steel. Auger: 90 in. L x 6 in. dia. with 6 in. thread pitch. Auger housing: 7 in. dia. Outlet: 5-1/2 in. Hopper: 18 in. L x 15 in. W. Gould Century Motor: 1 hp, 1750 rpm, 180-200/100 V, 4.90-.47/.94 amps. Gear ratio: 60:1, 29 final rpm, 1518 in.-lb. torque (output). Motor drive turns a 4-1/2 in. sprocket with chain. Conveyor mounted on frame with three legs on casters for easy positioning. Overall dimensions: 60 in. L x 87 in. W x 102 in. H.