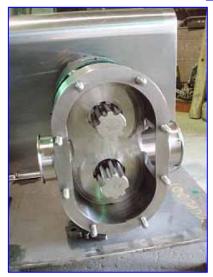

Tri-Flo Positive Displacement Pump. Model: SPRE300MTC1WTS. S/N: S02243. Flow rate for new pump is 300 gpm with required horsepower and pressure. Discuss with salesperson your process and product to determine if this refurbished pump should handle your specific duty. Seal option: single mechanical seals. Century electric motor: 10 HP, 1160 rpm, 230/460 V, 60 Hz, 30/15 amps, 3 phase. Motor pulley diameter: 4-1/2 in. Gear pulley diameter: 18-1/2 in. Rpm out: 282 (final). Inlets/outlets: (2) 4 in. dia. S-line fittings. Overall dimensions: 4 ft. 6 in. L x 2 ft. 1-1/2 in. W x 2 ft. 7 in. H.