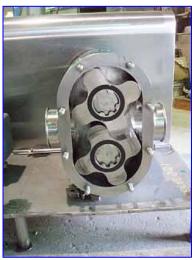

| Tri-Flo SPRE300 Positive Displacement Pump |                       |
|--------------------------------------------|-----------------------|
| Mfg: Tri-Flo                               | Model: SPRE300MTC1WTS |
| Stock No: CCPL001                          | Serial No: S02243     |

Tri-Flo Positive Displacement Pump. Model: SPRE300MTC1WTS. S/N: S02243. Flow rate for new pump is 300 gpm with required horsepower and pressure. Discuss with salesperson your process and product to determine if this refurbished pump should handle your specific duty. Seal option: single mechanical seals. Century electric motor: 10 HP, 1160 rpm, 230/460 V, 60 Hz, 30/15 amps, 3 phase. Motor pulley diameter: 4-1/2 in. Gear pulley diameter: 18-1/2 in. Rpm out: 282 (final). Inlets/outlets: (2) 4 in. dia. S-line fittings. Overall dimensions: 4 ft. 6 in. L x 2 ft. 1-1/2 in. W x 2 ft. 7 in. H.