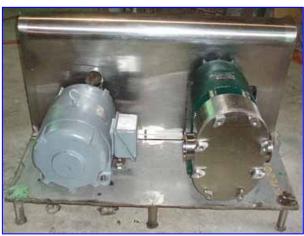

| Tri-Flo SPRE300 Positive Displacement Pump |                       |
|--------------------------------------------|-----------------------|
| Mfg: Tri-Flo                               | Model: SPRE300MTC1WTS |
| Stock No: CCPL001                          | Serial No: S02243     |

Tri-Flo Positive Displacement Pump. Model: SPRE300MTC1WTS. S/N: S02243. Flow rate for new pump is 300 gpm with required horsepower and pressure. Discuss with salesperson your process and product to determine if this refurbished pump should handle your specific duty. Seal option: single mechanical seals. Century electric motor: 10 HP, 1160 rpm, 230/460 V, 60 Hz, 30/15 amps, 3 phase. Motor pulley diameter: 4-1/2 in. Gear pulley diameter: 18-1/2 in. Rpm out: 282 (final). Inlets/outlets: (2) 4 in. dia. S-line fittings. Overall dimensions: 4 ft. 6 in. L x 2 ft. 1-1/2 in. W x 2 ft. 7 in. H.