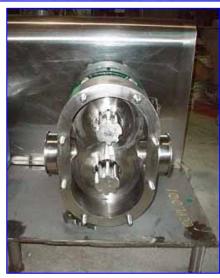

Tri-Flo Positive Displacement Pump. Model: SPRE300MTC1WTS. S/N: S02243. Flow rate for new pump is 300 gpm with required horsepower and pressure. Discuss with salesperson your process and product to determine if this refurbished pump should handle your specific duty. Seal option: single mechanical seals. Century electric motor: 10 HP, 1160 rpm, 230/460 V, 60 Hz, 30/15 amps, 3 phase. Motor pulley diameter: 4-1/2 in. Gear pulley diameter: 18-1/2 in. Rpm out: 282 (final). Inlets/outlets: (2) 4 in. dia. S-line fittings. Overall dimensions: 4 ft. 6 in. L x 2 ft. 1-1/2 in. W x 2 ft. 7 in. H.