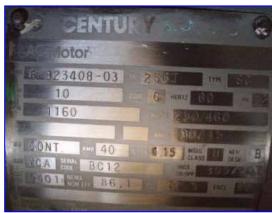

Tri-Flo Positive Displacement Pump. Model: SPRE300MTC1WTS. S/N: S02243. Flow rate for new pump is 300 gpm with required horsepower and pressure. Discuss with salesperson your process and product to determine if this refurbished pump should handle your specific duty. Seal option: single mechanical seals. Century electric motor: 10 HP, 1160 rpm, 230/460 V, 60 Hz, 30/15 amps, 3 phase. Motor pulley diameter: 4-1/2 in. Gear pulley diameter: 18-1/2 in. Rpm out: 282 (final). Inlets/outlets: (2) 4 in. dia. S-line fittings. Overall dimensions: 4 ft. 6 in. L x 2 ft. 1-1/2 in. W x 2 ft. 7 in. H.