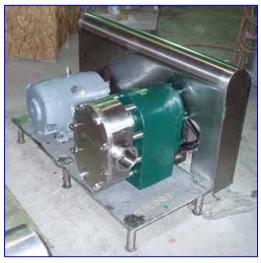

| Tri-Flo SPRE300 Positive Displacement Pump |                       |
|--------------------------------------------|-----------------------|
| Mfg: Tri-Flo                               | Model: SPRE300MTC1WTS |
| Stock No: CCPL001                          | Serial No: S02243     |

Tri-Flo Positive Displacement Pump. Model: SPRE300MTC1WTS. S/N: S02243. Flow rate for new pump is 300 gpm with required horsepower and pressure. Discuss with salesperson your process and product to determine if this refurbished pump should handle your specific duty. Seal option: single mechanical seals. Century electric motor: 10 HP, 1160 rpm, 230/460 V, 60 Hz, 30/15 amps, 3 phase. Motor pulley diameter: 4-1/2 in. Gear pulley diameter: 18-1/2 in. Rpm out: 282 (final). Inlets/outlets: (2) 4 in. dia. S-line fittings. Overall dimensions: 4 ft. 6 in. L x 2 ft. 1-1/2 in. W x 2 ft. 7 in. H.