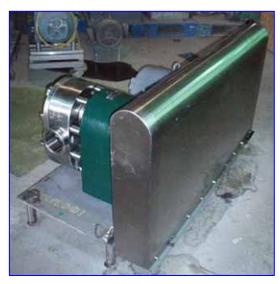

Tri-Flo Positive Displacement Pump. Model: SPRE300MTC1WTS. S/N: S02243. Flow rate for new pump is 300 gpm with required horsepower and pressure. Discuss with salesperson your process and product to determine if this refurbished pump should handle your specific duty. Seal option: single mechanical seals. Century electric motor: 10 HP, 1160 rpm, 230/460 V, 60 Hz, 30/15 amps, 3 phase. Motor pulley diameter: 4-1/2 in. Gear pulley diameter: 18-1/2 in. Rpm out: 282 (final). Inlets/outlets: (2) 4 in. dia. S-line fittings. Overall dimensions: 4 ft. 6 in. L x 2 ft. 1-1/2 in. W x 2 ft. 7 in. H.