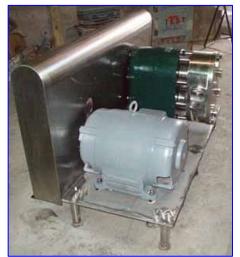

| Tri-Flo SPRE300 Positive Displacement Pump |                       |
|--------------------------------------------|-----------------------|
| Mfg: Tri-Flo                               | Model: SPRE300MTC1WTS |
| Stock No: CCPL001                          | Serial No: S02243     |

Tri-Flo Positive Displacement Pump. Model: SPRE300MTC1WTS. S/N: S02243. Flow rate for new pump is 300 gpm with required horsepower and pressure. Discuss with salesperson your process and product to determine if this refurbished pump should handle your specific duty. Seal option: single mechanical seals. Century electric motor: 10 HP, 1160 rpm, 230/460 V, 60 Hz, 30/15 amps, 3 phase. Motor pulley diameter: 4-1/2 in. Gear pulley diameter: 18-1/2 in. Rpm out: 282 (final). Inlets/outlets: (2) 4 in. dia. S-line fittings. Overall dimensions: 4 ft. 6 in. L x 2 ft. 1-1/2 in. W x 2 ft. 7 in. H.