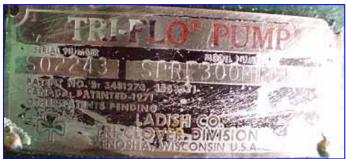

| Tri-Flo SPRE300 Positive Displacement Pump |                       |
|--------------------------------------------|-----------------------|
| Mfg: Tri-Flo                               | Model: SPRE300MTC1WTS |
| Stock No: CCPL001                          | Serial No: S02243     |

Tri-Flo Positive Displacement Pump. Model: SPRE300MTC1WTS. S/N: S02243. Flow rate for new pump is 300 gpm with required horsepower and pressure. Discuss with salesperson your process and product to determine if this refurbished pump should handle your specific duty. Seal option: single mechanical seals. Century electric motor: 10 HP, 1160 rpm, 230/460 V, 60 Hz, 30/15 amps, 3 phase. Motor pulley diameter: 4-1/2 in. Gear pulley diameter: 18-1/2 in. Rpm out: 282 (final). Inlets/outlets: (2) 4 in. dia. S-line fittings. Overall dimensions: 4 ft. 6 in. L x 2 ft. 1-1/2 in. W x 2 ft. 7 in. H.