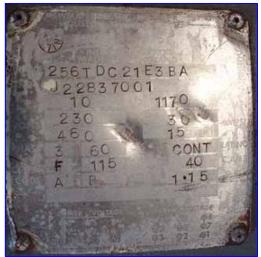

Tri-Flo Positive Displacement Pump. Model: SPRE300MTC1WTS. Flow rate for new pump is 300 gpm with required horsepower and pressure. Discuss with salesperson your process and product to determine if this refurbished pump should handle your specific duty. Seal option: single mechanical seals. Newman electric motor, 10 hp, 1170 rpm, 230/460 V, 30/15 amps, 60 Hz, 3 phase. Motor pulley diameter: 4-1/2 in. Gear pulley diameter: 18-1/2 in. Rpm out: 284 (final). Inlets/outlets: (2) 4 in. dia. S-line fittings. Overall dimensions: 4 ft. 2 in. L x 2 ft. 5 in. W x 2 ft. 6 in. H.