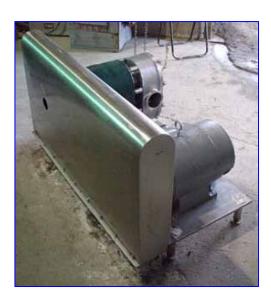

| Tri-Flo SPRE300 Positive Displacement Pump |                       |
|--------------------------------------------|-----------------------|
| Mfg: Tri-Flo                               | Model: SPRE300MTC1WTS |
| Stock No: CCPL002                          | Serial No:            |

Tri-Flo Positive Displacement Pump. Model: SPRE300MTC1WTS. Flow rate for new pump is 300 gpm with required horsepower and pressure. Discuss with salesperson your process and product to determine if this refurbished pump should handle your specific duty. Seal option: single mechanical seals. Newman electric motor, 10 hp, 1170 rpm, 230/460 V, 30/15 amps, 60 Hz, 3 phase. Motor pulley diameter: 4-1/2 in. Gear pulley diameter: 18-1/2 in. Rpm out: 284 (final). Inlets/outlets: (2) 4 in. dia. S-line fittings. Overall dimensions: 4 ft. 2 in. L x 2 ft. 5 in. W x 2 ft. 6 in. H.