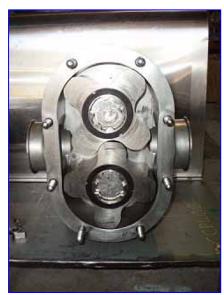

| Tri-Flo SPRE300 Positive Displacement Pump |                       |
|--------------------------------------------|-----------------------|
| Mfg: Tri-Flo                               | Model: SPRE300MTC1WTS |
| Stock No: CCPL002                          | Serial No:            |

Tri-Flo Positive Displacement Pump. Model: SPRE300MTC1WTS. Flow rate for new pump is 300 gpm with required horsepower and pressure. Discuss with salesperson your process and product to determine if this refurbished pump should handle your specific duty. Seal option: single mechanical seals. Newman electric motor, 10 hp, 1170 rpm, 230/460 V, 30/15 amps, 60 Hz, 3 phase. Motor pulley diameter: 4-1/2 in. Gear pulley diameter: 18-1/2 in. Rpm out: 284 (final). Inlets/outlets: (2) 4 in. dia. S-line fittings. Overall dimensions: 4 ft. 2 in. L x 2 ft. 5 in. W x 2 ft. 6 in. H.