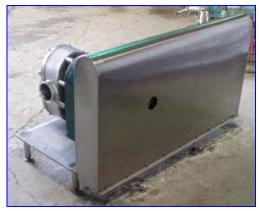

| Tri-Flo SPRE300 Positive Displacement Pump |                       |
|--------------------------------------------|-----------------------|
| Mfg: Tri-Flo                               | Model: SPRE300MTC1WTS |
| Stock No: CCPL002                          | Serial No:            |

Tri-Flo Positive Displacement Pump. Model: SPRE300MTC1WTS. Flow rate for new pump is 300 gpm with required horsepower and pressure. Discuss with salesperson your process and product to determine if this refurbished pump should handle your specific duty. Seal option: single mechanical seals. Newman electric motor, 10 hp, 1170 rpm, 230/460 V, 30/15 amps, 60 Hz, 3 phase. Motor pulley diameter: 4-1/2 in. Gear pulley diameter: 18-1/2 in. Rpm out: 284 (final). Inlets/outlets: (2) 4 in. dia. S-line fittings. Overall dimensions: 4 ft. 2 in. L x 2 ft. 5 in. W x 2 ft. 6 in. H.