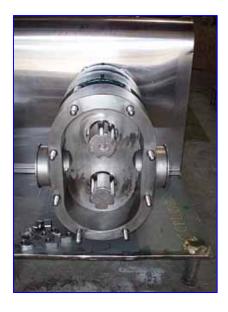

| Tri-Flo SPRE300 Positive Displacement Pump |                       |
|--------------------------------------------|-----------------------|
| Mfg: Tri-Flo                               | Model: SPRE300MTC1WTS |
| Stock No: CCPL002                          | Serial No:            |

Tri-Flo Positive Displacement Pump. Model: SPRE300MTC1WTS. Flow rate for new pump is 300 gpm with required horsepower and pressure. Discuss with salesperson your process and product to determine if this refurbished pump should handle your specific duty. Seal option: single mechanical seals. Newman electric motor, 10 hp, 1170 rpm, 230/460 V, 30/15 amps, 60 Hz, 3 phase. Motor pulley diameter: 4-1/2 in. Gear pulley diameter: 18-1/2 in. Rpm out: 284 (final). Inlets/outlets: (2) 4 in. dia. S-line fittings. Overall dimensions: 4 ft. 2 in. L x 2 ft. 5 in. W x 2 ft. 6 in. H.