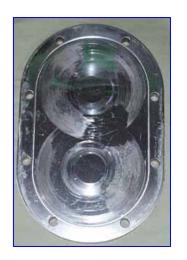

Tri-Flo Positive Displacement Pump. Model: SPRE300MTC1WTS. Flow rate for new pump is 300 gpm with required horsepower and pressure. Discuss with salesperson your process and product to determine if this refurbished pump should handle your specific duty. Seal option: single mechanical seals. Newman electric motor, 10 hp, 1170 rpm, 230/460 V, 30/15 amps, 60 Hz, 3 phase. Motor pulley diameter: 4-1/2 in. Gear pulley diameter: 18-1/2 in. Rpm out: 284 (final). Inlets/outlets: (2) 4 in. dia. S-line fittings. Overall dimensions: 4 ft. 2 in. L x 2 ft. 5 in. W x 2 ft. 6 in. H.