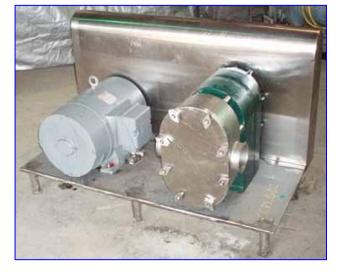

| Tri-Flo SPRE300 Positive Displacement Pump |                       |
|--------------------------------------------|-----------------------|
| Mfg: Tri-Flo                               | Model: SPRE300MTC1WTS |
| Stock No: CCPL002                          | Serial No:            |

Tri-Flo Positive Displacement Pump. Model: SPRE300MTC1WTS. Flow rate for new pump is 300 gpm with required horsepower and pressure. Discuss with salesperson your process and product to determine if this refurbished pump should handle your specific duty. Seal option: single mechanical seals. Newman electric motor, 10 hp, 1170 rpm, 230/460 V, 30/15 amps, 60 Hz, 3 phase. Motor pulley diameter: 4-1/2 in. Gear pulley diameter: 18-1/2 in. Rpm out: 284 (final). Inlets/outlets: (2) 4 in. dia. S-line fittings. Overall dimensions: 4 ft. 2 in. L x 2 ft. 5 in. W x 2 ft. 6 in. H.