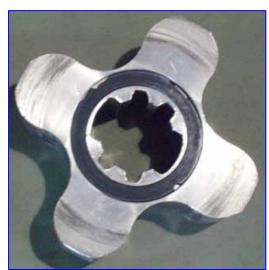

Tri-Flo Positive Displacement Pump. Model: SPRE300MTC1WTS. Flow rate for new pump is 300 gpm with required horsepower and pressure. Discuss with salesperson your process and product to determine if this refurbished pump should handle your specific duty. Seal option: single mechanical seals. Newman electric motor, 10 hp, 1170 rpm, 230/460 V, 30/15 amps, 60 Hz, 3 phase. Motor pulley diameter: 4-1/2 in. Gear pulley diameter: 18-1/2 in. Rpm out: 284 (final). Inlets/outlets: (2) 4 in. dia. S-line fittings. Overall dimensions: 4 ft. 2 in. L x 2 ft. 5 in. W x 2 ft. 6 in. H.