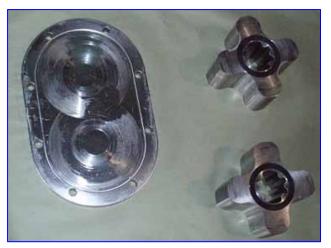

| Tri-Flo SPRE300 Positive Displacement Pump |                       |
|--------------------------------------------|-----------------------|
| Mfg: Tri-Flo                               | Model: SPRE300MTC1WTS |
| Stock No: CCPL002                          | Serial No:            |

Tri-Flo Positive Displacement Pump. Model: SPRE300MTC1WTS. Flow rate for new pump is 300 gpm with required horsepower and pressure. Discuss with salesperson your process and product to determine if this refurbished pump should handle your specific duty. Seal option: single mechanical seals. Newman electric motor, 10 hp, 1170 rpm, 230/460 V, 30/15 amps, 60 Hz, 3 phase. Motor pulley diameter: 4-1/2 in. Gear pulley diameter: 18-1/2 in. Rpm out: 284 (final). Inlets/outlets: (2) 4 in. dia. S-line fittings. Overall dimensions: 4 ft. 2 in. L x 2 ft. 5 in. W x 2 ft. 6 in. H.