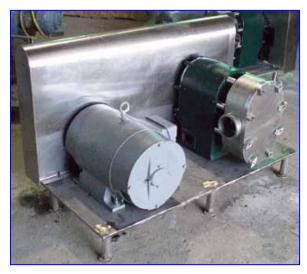

| Tri-Flo SPRE300 Positive Displacement Pump |                       |
|--------------------------------------------|-----------------------|
| Mfg: Tri-Flo                               | Model: SPRE300MTC1WTS |
| Stock No: CCPL002                          | Serial No:            |

Tri-Flo Positive Displacement Pump. Model: SPRE300MTC1WTS. Flow rate for new pump is 300 gpm with required horsepower and pressure. Discuss with salesperson your process and product to determine if this refurbished pump should handle your specific duty. Seal option: single mechanical seals. Newman electric motor, 10 hp, 1170 rpm, 230/460 V, 30/15 amps, 60 Hz, 3 phase. Motor pulley diameter: 4-1/2 in. Gear pulley diameter: 18-1/2 in. Rpm out: 284 (final). Inlets/outlets: (2) 4 in. dia. S-line fittings. Overall dimensions: 4 ft. 2 in. L x 2 ft. 5 in. W x 2 ft. 6 in. H.