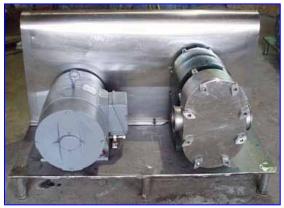

| Tri-Flo SPRE300 Positive Displacement Pump |                       |
|--------------------------------------------|-----------------------|
| Mfg: Tri-Flo                               | Model: SPRE300MTC1WTS |
| Stock No: CCPL002                          | Serial No:            |

Tri-Flo Positive Displacement Pump. Model: SPRE300MTC1WTS. Flow rate for new pump is 300 gpm with required horsepower and pressure. Discuss with salesperson your process and product to determine if this refurbished pump should handle your specific duty. Seal option: single mechanical seals. Newman electric motor, 10 hp, 1170 rpm, 230/460 V, 30/15 amps, 60 Hz, 3 phase. Motor pulley diameter: 4-1/2 in. Gear pulley diameter: 18-1/2 in. Rpm out: 284 (final). Inlets/outlets: (2) 4 in. dia. S-line fittings. Overall dimensions: 4 ft. 2 in. L x 2 ft. 5 in. W x 2 ft. 6 in. H.