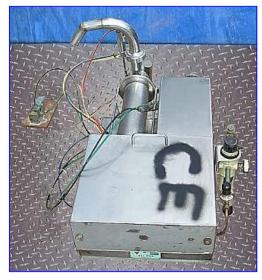

All Fill Inc. Volumetric Piston Filler. 1/3 to 87.8 Fl. Oz. per single cycle. Model: 305. S/N: 305101. Stainless steel construction. Product Cylinder: 3 in. dia. x 12 in. L. The model 305 is a versatile single head piston liquid filler for liquids, creams, pastes and other viscous products. During a filling cycle, a piston travels back to draw product from the hopper into a precision machined cylinder, then extends forward to fill. Rotary valve. Air service. Control panel. Outlets: (1) 1-1/4 dia. pipe. Overall dimensions: 32 in. L x 19-1/2 in. W x 16-1/2 in. H.