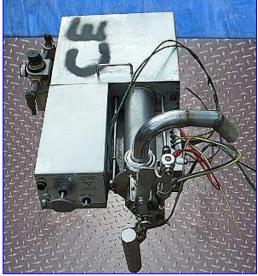

All Fill Inc. Volumetric Piston Filler. 1/3 to 87.8 Fl. Oz. per single cycle. Model: 305. S/N: 305101. Stainless steel construction. Product Cylinder: 3 in. dia. x 12 in. L. The model 305 is a versatile single head piston liquid filler for liquids, creams, pastes and other viscous products. During a filling cycle, a piston travels back to draw product from the hopper into a precision machined cylinder, then extends forward to fill. Rotary valve. Air service. Control panel. Outlets: (1) 1-1/4 dia. pipe. Overall dimensions: 32 in. L x 19-1/2 in. W x 16-1/2 in. H.