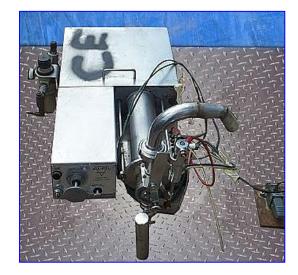

All Fill Inc. Volumetric Piston Filler. 1/3 to 87.8 Fl. Oz. per single cycle. Model: 305. S/N: 305101. Stainless steel construction. Product Cylinder: 3 in. dia. x 12 in. L. The model 305 is a versatile single head piston liquid filler for liquids, creams, pastes and other viscous products. During a filling cycle, a piston travels back to draw product from the hopper into a precision machined cylinder, then extends forward to fill. Rotary valve. Air service. Control panel. Outlets: (1) 1-1/4 dia. pipe. Overall dimensions: 32 in. L x 19-1/2 in. W x 16-1/2 in. H.