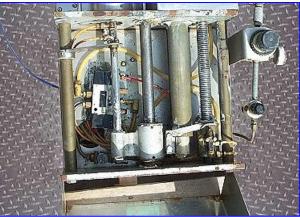

All Fill Inc. Volumetric Piston Filler. 1/3 to 87.8 Fl. Oz. per single cycle. Model: 305. S/N: 305101. Stainless steel construction. Product Cylinder: 3 in. dia. x 12 in. L. The model 305 is a versatile single head piston liquid filler for liquids, creams, pastes and other viscous products. During a filling cycle, a piston travels back to draw product from the hopper into a precision machined cylinder, then extends forward to fill. Rotary valve. Air service. Control panel. Outlets: (1) 1-1/4 dia. pipe. Overall dimensions: 32 in. L x 19-1/2 in. W x 16-1/2 in. H.