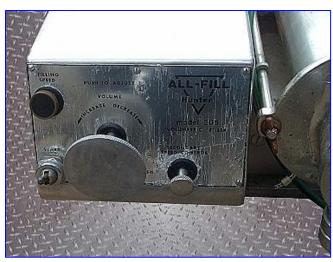

All Fill Inc. Volumetric Piston Filler. 1/3 to 87.8 Fl. Oz. per single cycle. Model: 305. S/N: 305101. Stainless steel construction. Product Cylinder: 3 in. dia. x 12 in. L. The model 305 is a versatile single head piston liquid filler for liquids, creams, pastes and other viscous products. During a filling cycle, a piston travels back to draw product from the hopper into a precision machined cylinder, then extends forward to fill. Rotary valve. Air service. Control panel. Outlets: (1) 1-1/4 dia. pipe. Overall dimensions: 32 in. L x 19-1/2 in. W x 16-1/2 in. H.