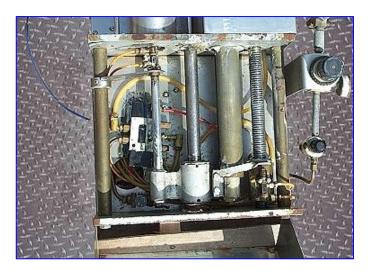

All Fill Inc. Volumetric Piston Filler. 1/3 to 87.8 Fl. Oz. per single cycle. Model: 305. S/N: 305101. Stainless steel construction. Product Cylinder: 3 in. dia. x 12 in. L. The model 305 is a versatile single head piston liquid filler for liquids, creams, pastes and other viscous products. During a filling cycle, a piston travels back to draw product from the hopper into a precision machined cylinder, then extends forward to fill. Rotary valve. Air service. Control panel. Outlets: (1) 1-1/4 dia. pipe. Overall dimensions: 32 in. L x 19-1/2 in. W x 16-1/2 in. H.