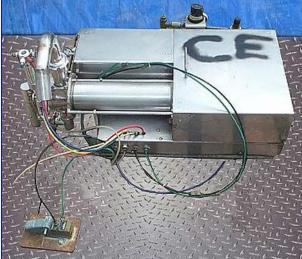

All Fill Inc. Volumetric Piston Filler. 1/3 to 87.8 Fl. Oz. per single cycle. Model: 305. S/N: 305101. Stainless steel construction. Product Cylinder: 3 in. dia. x 12 in. L. The model 305 is a versatile single head piston liquid filler for liquids, creams, pastes and other viscous products. During a filling cycle, a piston travels back to draw product from the hopper into a precision machined cylinder, then extends forward to fill. Rotary valve. Air service. Control panel. Outlets: (1) 1-1/4 dia. pipe. Overall dimensions: 32 in. L x 19-1/2 in. W x 16-1/2 in. H.