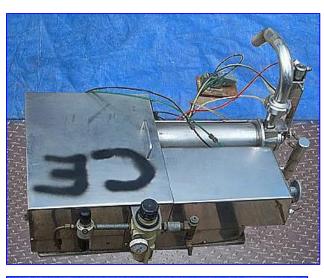

All Fill Inc. Volumetric Piston Filler. 1/3 to 87.8 Fl. Oz. per single cycle. Model: 305. S/N: 305101. Stainless steel construction. Product Cylinder: 3 in. dia. x 12 in. L. The model 305 is a versatile single head piston liquid filler for liquids, creams, pastes and other viscous products. During a filling cycle, a piston travels back to draw product from the hopper into a precision machined cylinder, then extends forward to fill. Rotary valve. Air service. Control panel. Outlets: (1) 1-1/4 dia. pipe. Overall dimensions: 32 in. L x 19-1/2 in. W x 16-1/2 in. H.