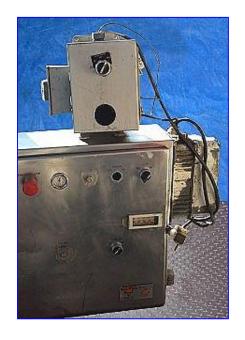

All-Fill Inc. Pneumatic 2-Head Volumetric Piston Filler. Model: 525101. Infeed hopper dimensions: 21-1/2 in L x 20-1/4 in. W x 20-3/4 in H. Adjustable heads can move left and right. Current spacing between heads: 8-1/2 in. Piston filling machines have the ability to fill products such as creams, pastes, gels, wax and grease, heavy sauces, and jams. Its 4 wheels allow easy maneuverability. Overall dimensions: 46 in. L x 22 in. W x 69 in. H.