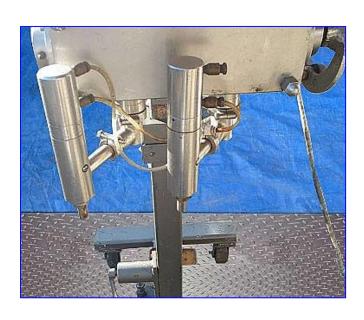

All-Fill Inc. Pneumatic 2-Head Volumetric Piston Filler. Model: 525101. Infeed hopper dimensions: 21-1/2 in L x 20-1/4 in. W x 20-3/4 in H. Adjustable heads can move left and right. Current spacing between heads: 8-1/2 in. Piston filling machines have the ability to fill products such as creams, pastes, gels, wax and grease, heavy sauces, and jams. Its 4 wheels allow easy maneuverability. Overall dimensions: 46 in. L x 22 in. W x 69 in. H.