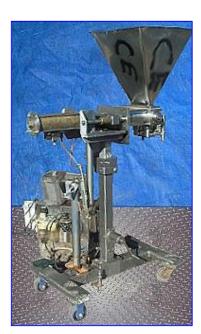

All-Fill Inc. Pneumatic 2-Head Volumetric Piston Filler. Model: 525101. Infeed hopper dimensions: 21-1/2 in L x 20-1/4 in. W x 20-3/4 in H. Adjustable heads can move left and right. Current spacing between heads: 8-1/2 in. Piston filling machines have the ability to fill products such as creams, pastes, gels, wax and grease, heavy sauces, and jams. Its 4 wheels allow easy maneuverability. Overall dimensions: 46 in. L x 22 in. W x 69 in. H.