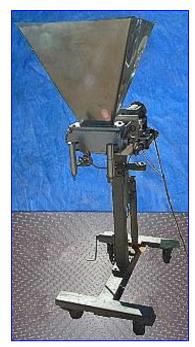

All-Fill Inc. Pneumatic 2-Head Volumetric Piston Filler. Model: 525101. Infeed hopper dimensions: 21-1/2 in L x 20-1/4 in. W x 20-3/4 in H. Adjustable heads can move left and right. Current spacing between heads: 8-1/2 in. Piston filling machines have the ability to fill products such as creams, pastes, gels, wax and grease, heavy sauces, and jams. Its 4 wheels allow easy maneuverability. Overall dimensions: 46 in. L x 22 in. W x 69 in. H.