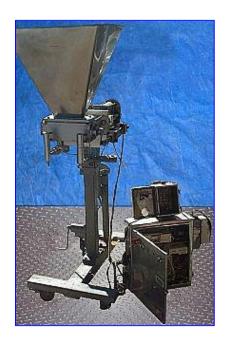

All-Fill Inc. Pneumatic 2-Head Volumetric Piston Filler. Model: 525101. Infeed hopper dimensions: 21-1/2 in L x 20-1/4 in. W x 20-3/4 in H. Adjustable heads can move left and right. Current spacing between heads: 8-1/2 in. Piston filling machines have the ability to fill products such as creams, pastes, gels, wax and grease, heavy sauces, and jams. Its 4 wheels allow easy maneuverability. Overall dimensions: 46 in. L x 22 in. W x 69 in. H.