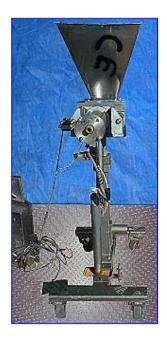

All-Fill Inc. Pneumatic 2-Head Volumetric Piston Filler. Model: 525101. Infeed hopper dimensions: 21-1/2 in L x 20-1/4 in. W x 20-3/4 in H. Adjustable heads can move left and right. Current spacing between heads: 8-1/2 in. Piston filling machines have the ability to fill products such as creams, pastes, gels, wax and grease, heavy sauces, and jams. Its 4 wheels allow easy maneuverability. Overall dimensions: 46 in. L x 22 in. W x 69 in. H.