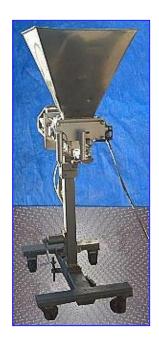

All-Fill Inc. Pneumatic 2-Head Volumetric Piston Filler. Model: 525101. Infeed hopper dimensions: 21-1/2 in L x 20-1/4 in. W x 20-3/4 in H. Adjustable heads can move left and right. Current spacing between heads: 8-1/2 in. Piston filling machines have the ability to fill products such as creams, pastes, gels, wax and grease, heavy sauces, and jams. Its 4 wheels allow easy maneuverability. Overall dimensions: 46 in. L x 22 in. W x 69 in. H.