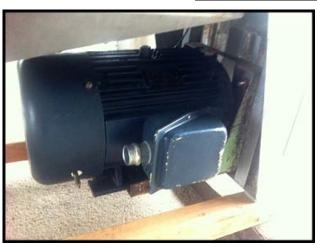

Brown International Corp. Stainless Steel Double Length Screw Pulper/ Finisher. Model: 303. S/N: 300-4. Approximately 250 gpm. Cylindrical screen chamber: 12 in dia. x 78 in L. Two section screening, single output, single flight screw. Product Intake: 6 inch round flanged. Liquid outlet: 5 inch s-line. Pomace outlet: 20 in. L x 5 in. H. Marathon Electric Motor: 30hp, 208-230/ 460 V, 81-75/ 36.5 amps, 60 Hz, 3 phase. Final speed: approx: 500 rpms. Overall dimensions: 9 ft. 7 in. L x 2 ft. 2 in. W x 5 ft. H.