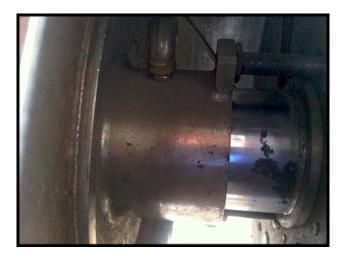

Brown International Corp. Stainless Steel Double Length Screw Pulper/ Finisher. Model: 303. S/N: 300-4. Approximately 250 gpm. Cylindrical screen chamber: 12 in dia. x 78 in L. Two section screening, single output, single flight screw. Product Intake: 6 inch round flanged. Liquid outlet: 5 inch s-line. Pomace outlet: 20 in. L x 5 in. H. Marathon Electric Motor: 30hp, 208-230/ 460 V, 81-75/ 36.5 amps, 60 Hz, 3 phase. Final speed: approx: 500 rpms. Overall dimensions: 9 ft. 7 in. L x 2 ft. 2 in. W x 5 ft. H.