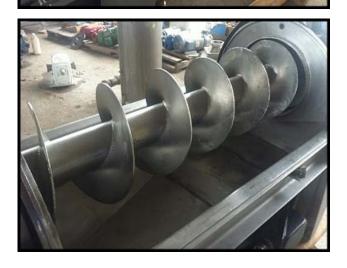

Brown International Corp. Stainless Steel Double Length Screw Pulper/ Finisher. Model: 303. S/N: 300-4. Approximately 250 gpm. Cylindrical screen chamber: 12 in dia. x 78 in L. Two section screening, single output, single flight screw. Product Intake: 6 inch round flanged. Liquid outlet: 5 inch s-line. Pomace outlet: 20 in. L x 5 in. H. Marathon Electric Motor: 30hp, 208-230/ 460 V, 81-75/ 36.5 amps, 60 Hz, 3 phase. Final speed: approx: 500 rpms. Overall dimensions: 9 ft. 7 in. L x 2 ft. 2 in. W x 5 ft. H.