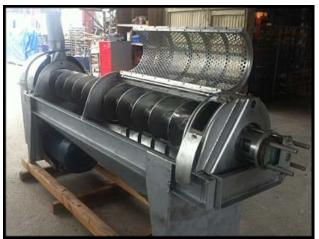

Brown International Corp. Stainless Steel Double Length Screw Pulper/ Finisher. Model: 303. S/N: 300-4. Approximately 250 gpm. Cylindrical screen chamber: 12 in dia. x 78 in L. Two section screening, single output, single flight screw. Product Intake: 6 inch round flanged. Liquid outlet: 5 inch s-line. Pomace outlet: 20 in. L x 5 in. H. Marathon Electric Motor: 30hp, 208-230/ 460 V, 81-75/ 36.5 amps, 60 Hz, 3 phase. Final speed: approx: 500 rpms. Overall dimensions: 9 ft. 7 in. L x 2 ft. 2 in. W x 5 ft. H.