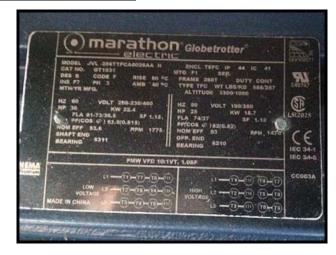

Brown International Corp. Stainless Steel Double Length Screw Pulper/ Finisher. Model: 303. S/N: 300-4. Approximately 250 gpm. Cylindrical screen chamber: 12 in dia. x 78 in L. Two section screening, single output, single flight screw. Product Intake: 6 inch round flanged. Liquid outlet: 5 inch s-line. Pomace outlet: 20 in. L x 5 in. H. Marathon Electric Motor: 30hp, 208-230/ 460 V, 81-75/ 36.5 amps, 60 Hz, 3 phase. Final speed: approx: 500 rpms. Overall dimensions: 9 ft. 7 in. L x 2 ft. 2 in. W x 5 ft. H.