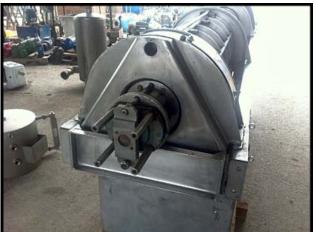

Brown International Corp. Stainless Steel Double Length Screw Pulper/ Finisher. Model: 303. S/N: 300-4. Approximately 250 gpm. Cylindrical screen chamber: 12 in dia. x 78 in L. Two section screening, single output, single flight screw. Product Intake: 6 inch round flanged. Liquid outlet: 5 inch s-line. Pomace outlet: 20 in. L x 5 in. H. Marathon Electric Motor: 30hp, 208-230/ 460 V, 81-75/ 36.5 amps, 60 Hz, 3 phase. Final speed: approx: 500 rpms. Overall dimensions: 9 ft. 7 in. L x 2 ft. 2 in. W x 5 ft. H.