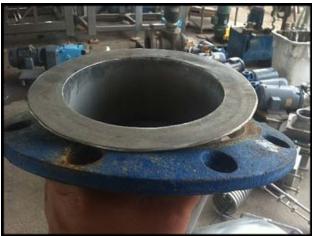

Brown International Corp. Stainless Steel Double Length Screw Pulper/ Finisher. Model: 303. S/N: 300-4. Approximately 250 gpm. Cylindrical screen chamber: 12 in dia. x 78 in L. Two section screening, single output, single flight screw. Product Intake: 6 inch round flanged. Liquid outlet: 5 inch s-line. Pomace outlet: 20 in. L x 5 in. H. Marathon Electric Motor: 30hp, 208-230/ 460 V, 81-75/ 36.5 amps, 60 Hz, 3 phase. Final speed: approx: 500 rpms. Overall dimensions: 9 ft. 7 in. L x 2 ft. 2 in. W x 5 ft. H.