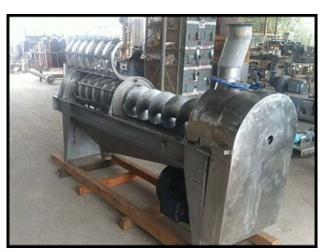

Brown International Corp. Stainless Steel Double Length Screw Pulper/ Finisher. Model: 303. S/N: 300-4. Approximately 250 gpm. Cylindrical screen chamber: 12 in dia. x 78 in L. Two section screening, single output, single flight screw. Product Intake: 6 inch round flanged. Liquid outlet: 5 inch s-line. Pomace outlet: 20 in. L x 5 in. H. Marathon Electric Motor: 30hp, 208-230/ 460 V, 81-75/ 36.5 amps, 60 Hz, 3 phase. Final speed: approx: 500 rpms. Overall dimensions: 9 ft. 7 in. L x 2 ft. 2 in. W x 5 ft. H.