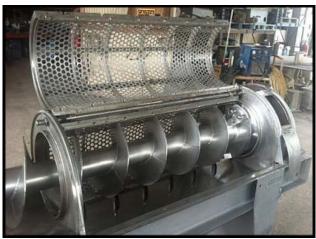

Brown International Corp. Stainless Steel Double Length Screw Pulper/ Finisher. Model: 303. S/N: 300-4. Approximately 250 gpm. Cylindrical screen chamber: 12 in dia. x 78 in L. Two section screening, single output, single flight screw. Product Intake: 6 inch round flanged. Liquid outlet: 5 inch s-line. Pomace outlet: 20 in. L x 5 in. H. Marathon Electric Motor: 30hp, 208-230/ 460 V, 81-75/ 36.5 amps, 60 Hz, 3 phase. Final speed: approx: 500 rpms. Overall dimensions: 9 ft. 7 in. L x 2 ft. 2 in. W x 5 ft. H.