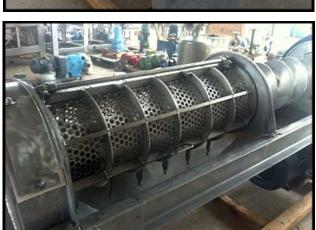

Brown International Corp. Stainless Steel Double Length Screw Pulper/ Finisher. Model: 303. S/N: 300-4. Approximately 250 gpm. Cylindrical screen chamber: 12 in dia. x 78 in L. Two section screening, single output, single flight screw. Product Intake: 6 inch round flanged. Liquid outlet: 5 inch s-line. Pomace outlet: 20 in. L x 5 in. H. Marathon Electric Motor: 30hp, 208-230/ 460 V, 81-75/ 36.5 amps, 60 Hz, 3 phase. Final speed: approx: 500 rpms. Overall dimensions: 9 ft. 7 in. L x 2 ft. 2 in. W x 5 ft. H.