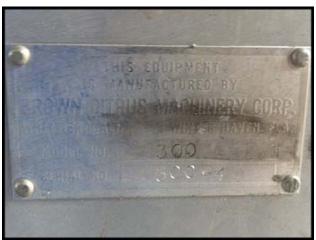

| Brown International Corp. Stainless Steel Double Length Screw Pulper/ Finisher |                  |
|--------------------------------------------------------------------------------|------------------|
| Mfg: Brown                                                                     | Model: 300       |
| Stock No: CFMW001.140                                                          | Serial No: 300-4 |

Brown International Corp. Stainless Steel Double Length Screw Pulper/ Finisher. Model: 303. S/N: 300-4. Approximately 250 gpm. Cylindrical screen chamber: 12 in dia. x 78 in L. Two section screening, single output, single flight screw. Product Intake: 6 inch round flanged. Liquid outlet: 5 inch s-line. Pomace outlet: 20 in. L x 5 in. H. Marathon Electric Motor: 30hp, 208-230/ 460 V, 81-75/ 36.5 amps, 60 Hz, 3 phase. Final speed: approx: 500 rpms. Overall dimensions: 9 ft. 7 in. L x 2 ft. 2 in. W x 5 ft. H.