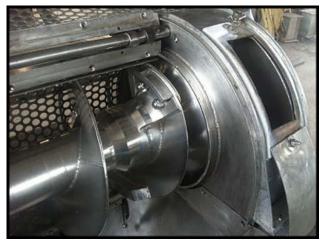

Brown International Corp. Stainless Steel Double Length Screw Pulper/ Finisher. Model: 303. S/N: 300-4. Approximately 250 gpm. Cylindrical screen chamber: 12 in dia. x 78 in L. Two section screening, single output, single flight screw. Product Intake: 6 inch round flanged. Liquid outlet: 5 inch s-line. Pomace outlet: 20 in. L x 5 in. H. Marathon Electric Motor: 30hp, 208-230/ 460 V, 81-75/ 36.5 amps, 60 Hz, 3 phase. Final speed: approx: 500 rpms. Overall dimensions: 9 ft. 7 in. L x 2 ft. 2 in. W x 5 ft. H.