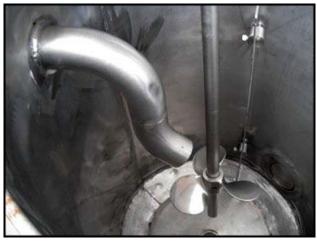

Stainless Steel Tank with Perma-San Mixer. Approximate capacity: 40 gallons. Inside straight-wall dimensions: 20 in. dia. x 2 ft. 6 in. H. Perma-San mixer, Model: PGS-4A, S/N: 3956, propeller diameter: 8 in. Reliance electric motor, 3/4 hp, 1725 rpm, 208-230/460-480 V, 2.9-2.6/1.3-1.5 amps, 60 Hz, 3 phase. Foxboro pneumatic liquid level transmitter, S/N: 2362647, Type: 17FES, range: 0-32.10 in. H²O, diaphragm: 316 SS, maximum working pressure: 100 psi. Inlets: (2) 2 in. dia. ports, (1) 1 ft. 8 in. dia. infeed. Outlets: (1) 2 in. dia. port, (1) 2-1/2 in. dia. port. Overall dimensions: 3 ft. L x 2 ft. 9-1/2 in. W x 5 ft. 10 in. H.