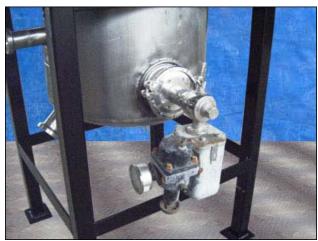

Stainless Steel Tank with Perma-San Mixer. Approximate capacity: 40 gallons. Inside straight-wall dimensions: 20 in. dia. x 2 ft. 6 in. H. Perma-San mixer, Model: PGS-4A, S/N: 3956, propeller diameter: 8 in. Reliance electric motor, 3/4 hp, 1725 rpm, 208-230/460-480 V, 2.9-2.6/1.3-1.5 amps, 60 Hz, 3 phase. Foxboro pneumatic liquid level transmitter, S/N: 2362647, Type: 17FES, range: 0-32.10 in. H²O, diaphragm: 316 SS, maximum working pressure: 100 psi. Inlets: (2) 2 in. dia. ports, (1) 1 ft. 8 in. dia. infeed. Outlets: (1) 2 in. dia. port, (1) 2-1/2 in. dia. port. Overall dimensions: 3 ft. L x 2 ft. 9-1/2 in. W x 5 ft. 10 in. H.