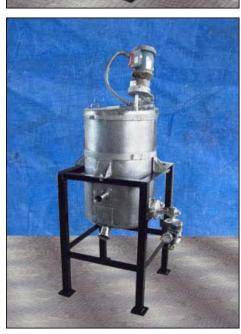

Stainless Steel Tank with Perma-San Mixer. Approximate capacity: 40 gallons. Inside straight-wall dimensions: 20 in. dia. x 2 ft. 6 in. H. Perma-San mixer, Model: PGS-4A, S/N: 3956, propeller diameter: 8 in. Reliance electric motor, 3/4 hp, 1725 rpm, 208-230/460-480 V, 2.9-2.6/1.3-1.5 amps, 60 Hz, 3 phase. Foxboro pneumatic liquid level transmitter, S/N: 2362647, Type: 17FES, range: 0-32.10 in. H²O, diaphragm: 316 SS, maximum working pressure: 100 psi. Inlets: (2) 2 in. dia. ports, (1) 1 ft. 8 in. dia. infeed. Outlets: (1) 2 in. dia. port, (1) 2-1/2 in. dia. port. Overall dimensions: 3 ft. L x 2 ft. 9-1/2 in. W x 5 ft. 10 in. H.