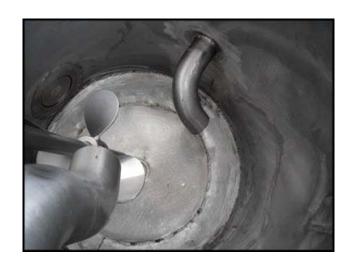

Stainless Steel Tank with Perma-San Mixer. Approximate capacity: 40 gallons. Inside straight-wall dimensions: 20 in. dia. x 2 ft. 6 in. H. Perma-San mixer, Model: PGS-4A, S/N: 3956, propeller diameter: 8 in. Reliance electric motor, 3/4 hp, 1725 rpm, 208-230/460-480 V, 2.9-2.6/1.3-1.5 amps, 60 Hz, 3 phase. Foxboro pneumatic liquid level transmitter, S/N: 2362647, Type: 17FES, range: 0-32.10 in. H²O, diaphragm: 316 SS, maximum working pressure: 100 psi. Inlets: (2) 2 in. dia. ports, (1) 1 ft. 8 in. dia. infeed. Outlets: (1) 2 in. dia. port, (1) 2-1/2 in. dia. port. Overall dimensions: 3 ft. L x 2 ft. 9-1/2 in. W x 5 ft. 10 in. H.