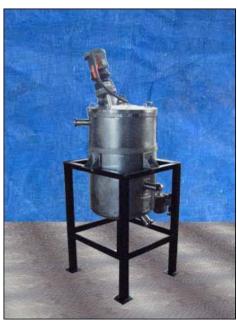

| Stainless Steel Tank with Perma-San Mixer- 40 Gallon |            |
|------------------------------------------------------|------------|
| Mfg:                                                 | Model:     |
| Stock No: CFPH206.8a                                 | Serial No: |

Stainless Steel Tank with Perma-San Mixer. Approximate capacity: 40 gallons. Inside straight-wall dimensions: 20 in. dia. x 2 ft. 6 in. H. Perma-San mixer, Model: PGS-4A, S/N: 3956, propeller diameter: 8 in. Reliance electric motor, 3/4 hp, 1725 rpm, 208-230/460-480 V, 2.9-2.6/1.3-1.5 amps, 60 Hz, 3 phase. Foxboro pneumatic liquid level transmitter, S/N: 2362647, Type: 17FES, range: 0-32.10 in. H²O, diaphragm: 316 SS, maximum working pressure: 100 psi. Inlets: (2) 2 in. dia. ports, (1) 1 ft. 8 in. dia. infeed. Outlets: (1) 2 in. dia. port, (1) 2-1/2 in. dia. port. Overall dimensions: 3 ft. L x 2 ft. 9-1/2 in. W x 5 ft. 10 in. H.