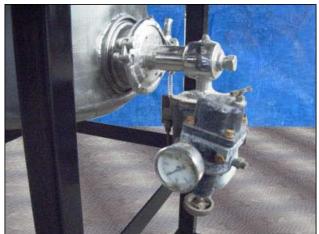

| Stainless Steel Tank with Perma-San Mixer- 40 Gallon |            |
|------------------------------------------------------|------------|
| Mfg:                                                 | Model:     |
| Stock No: CFPH206.8a                                 | Serial No: |

Stainless Steel Tank with Perma-San Mixer. Approximate capacity: 40 gallons. Inside straight-wall dimensions: 20 in. dia. x 2 ft. 6 in. H. Perma-San mixer, Model: PGS-4A, S/N: 3956, propeller diameter: 8 in. Reliance electric motor, 3/4 hp, 1725 rpm, 208-230/460-480 V, 2.9-2.6/1.3-1.5 amps, 60 Hz, 3 phase. Foxboro pneumatic liquid level transmitter, S/N: 2362647, Type: 17FES, range: 0-32.10 in. H²O, diaphragm: 316 SS, maximum working pressure: 100 psi. Inlets: (2) 2 in. dia. ports, (1) 1 ft. 8 in. dia. infeed. Outlets: (1) 2 in. dia. port, (1) 2-1/2 in. dia. port. Overall dimensions: 3 ft. L x 2 ft. 9-1/2 in. W x 5 ft. 10 in. H.