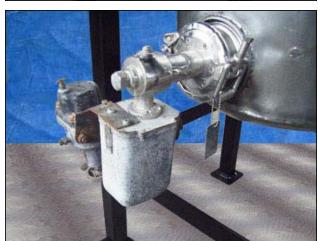

Stainless Steel Tank with Perma-San Mixer. Approximate capacity: 40 gallons. Inside straight-wall dimensions: 20 in. dia. x 2 ft. 6 in. H. Perma-San mixer, Model: PGS-4A, S/N: 3956, propeller diameter: 8 in. Reliance electric motor, 3/4 hp, 1725 rpm, 208-230/460-480 V, 2.9-2.6/1.3-1.5 amps, 60 Hz, 3 phase. Foxboro pneumatic liquid level transmitter, S/N: 2362647, Type: 17FES, range: 0-32.10 in. H²O, diaphragm: 316 SS, maximum working pressure: 100 psi. Inlets: (2) 2 in. dia. ports, (1) 1 ft. 8 in. dia. infeed. Outlets: (1) 2 in. dia. port, (1) 2-1/2 in. dia. port. Overall dimensions: 3 ft. L x 2 ft. 9-1/2 in. W x 5 ft. 10 in. H.