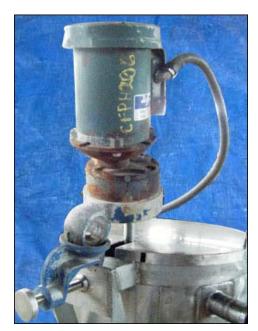

Stainless Steel Tank with Perma-San Mixer. Approximate capacity: 40 gallons. Inside straight-wall dimensions: 20 in. dia. x 2 ft. 6 in. H. Perma-San mixer, Model: PGS-4A, S/N: 3956, propeller diameter: 8 in. Reliance electric motor, 3/4 hp, 1725 rpm, 208-230/460-480 V, 2.9-2.6/1.3-1.5 amps, 60 Hz, 3 phase. Foxboro pneumatic liquid level transmitter, S/N: 2362647, Type: 17FES, range: 0-32.10 in. H²O, diaphragm: 316 SS, maximum working pressure: 100 psi. Inlets: (2) 2 in. dia. ports, (1) 1 ft. 8 in. dia. infeed. Outlets: (1) 2 in. dia. port, (1) 2-1/2 in. dia. port. Overall dimensions: 3 ft. L x 2 ft. 9-1/2 in. W x 5 ft. 10 in. H.