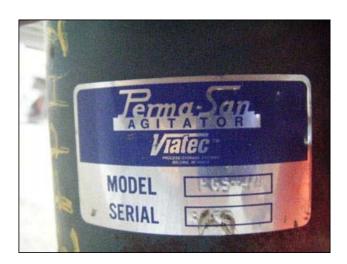

Stainless Steel Tank with Perma-San Mixer. Approximate capacity: 40 gallons. Inside straight-wall dimensions: 20 in. dia. x 2 ft. 6 in. H. Perma-San mixer, Model: PGS-4A, S/N: 3956, propeller diameter: 8 in. Reliance electric motor, 3/4 hp, 1725 rpm, 208-230/460-480 V, 2.9-2.6/1.3-1.5 amps, 60 Hz, 3 phase. Foxboro pneumatic liquid level transmitter, S/N: 2362647, Type: 17FES, range: 0-32.10 in. H²O, diaphragm: 316 SS, maximum working pressure: 100 psi. Inlets: (2) 2 in. dia. ports, (1) 1 ft. 8 in. dia. infeed. Outlets: (1) 2 in. dia. port, (1) 2-1/2 in. dia. port. Overall dimensions: 3 ft. L x 2 ft. 9-1/2 in. W x 5 ft. 10 in. H.