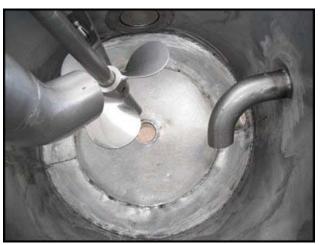

Stainless Steel Tank with Perma-San Mixer. Approximate capacity: 40 gallons. Inside straight-wall dimensions: 20 in. dia. x 2 ft. 6 in. H. Perma-San mixer, Model: PGS-4A, S/N: 3956, propeller diameter: 8 in. Reliance electric motor, 3/4 hp, 1725 rpm, 208-230/460-480 V, 2.9-2.6/1.3-1.5 amps, 60 Hz, 3 phase. Foxboro pneumatic liquid level transmitter, S/N: 2362647, Type: 17FES, range: 0-32.10 in. H²O, diaphragm: 316 SS, maximum working pressure: 100 psi. Inlets: (2) 2 in. dia. ports, (1) 1 ft. 8 in. dia. infeed. Outlets: (1) 2 in. dia. port, (1) 2-1/2 in. dia. port. Overall dimensions: 3 ft. L x 2 ft. 9-1/2 in. W x 5 ft. 10 in. H.