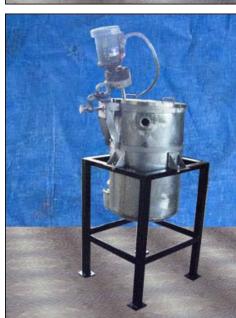

| Stainless Steel Tank with Perma-San Mixer- 40 Gallon |            |
|------------------------------------------------------|------------|
| Mfg:                                                 | Model:     |
| Stock No: CFPH206.8a                                 | Serial No: |

Stainless Steel Tank with Perma-San Mixer. Approximate capacity: 40 gallons. Inside straight-wall dimensions: 20 in. dia. x 2 ft. 6 in. H. Perma-San mixer, Model: PGS-4A, S/N: 3956, propeller diameter: 8 in. Reliance electric motor, 3/4 hp, 1725 rpm, 208-230/460-480 V, 2.9-2.6/1.3-1.5 amps, 60 Hz, 3 phase. Foxboro pneumatic liquid level transmitter, S/N: 2362647, Type: 17FES, range: 0-32.10 in. H²O, diaphragm: 316 SS, maximum working pressure: 100 psi. Inlets: (2) 2 in. dia. ports, (1) 1 ft. 8 in. dia. infeed. Outlets: (1) 2 in. dia. port, (1) 2-1/2 in. dia. port. Overall dimensions: 3 ft. L x 2 ft. 9-1/2 in. W x 5 ft. 10 in. H.