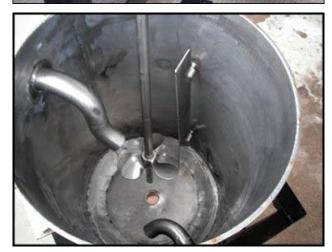

Stainless Steel Tank with Perma-San Mixer. Approximate capacity: 40 gallons. Inside straight-wall dimensions: 20 in. dia. x 2 ft. 6 in. H. Perma-San mixer, Model: PGS-4A, S/N: 3956, propeller diameter: 8 in. Reliance electric motor, 3/4 hp, 1725 rpm, 208-230/460-480 V, 2.9-2.6/1.3-1.5 amps, 60 Hz, 3 phase. Foxboro pneumatic liquid level transmitter, S/N: 2362647, Type: 17FES, range: 0-32.10 in. H²O, diaphragm: 316 SS, maximum working pressure: 100 psi. Inlets: (2) 2 in. dia. ports, (1) 1 ft. 8 in. dia. infeed. Outlets: (1) 2 in. dia. port, (1) 2-1/2 in. dia. port. Overall dimensions: 3 ft. L x 2 ft. 9-1/2 in. W x 5 ft. 10 in. H.