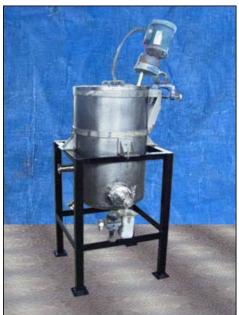

Stainless Steel Tank with Perma-San Mixer. Approximate capacity: 40 gallons. Inside straight-wall dimensions: 20 in. dia. x 2 ft. 6 in. H. Perma-San mixer, Model: PGS-4A, S/N: 3956, propeller diameter: 8 in. Reliance electric motor, 3/4 hp, 1725 rpm, 208-230/460-480 V, 2.9-2.6/1.3-1.5 amps, 60 Hz, 3 phase. Foxboro pneumatic liquid level transmitter, S/N: 2362647, Type: 17FES, range: 0-32.10 in. H²O, diaphragm: 316 SS, maximum working pressure: 100 psi. Inlets: (2) 2 in. dia. ports, (1) 1 ft. 8 in. dia. infeed. Outlets: (1) 2 in. dia. port, (1) 2-1/2 in. dia. port. Overall dimensions: 3 ft. L x 2 ft. 9-1/2 in. W x 5 ft. 10 in. H.