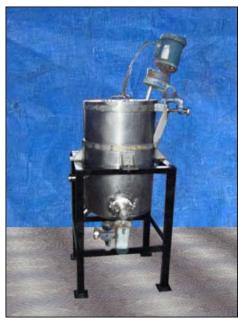

Stainless Steel Tank with Perma-San Mixer. Approximate capacity: 40 gallons. Inside straight-wall dimensions: 20 in. dia. x 2 ft. 6 in. H. Perma-San mixer, Model: PGS-4A, S/N: 3956, propeller diameter: 8 in. Reliance electric motor, 3/4 hp, 1725 rpm, 208-230/460-480 V, 2.9-2.6/1.3-1.5 amps, 60 Hz, 3 phase. Foxboro pneumatic liquid level transmitter, S/N: 2362647, Type: 17FES, range: 0-32.10 in. H²O, diaphragm: 316 SS, maximum working pressure: 100 psi. Inlets: (2) 2 in. dia. ports, (1) 1 ft. 8 in. dia. infeed. Outlets: (1) 2 in. dia. port, (1) 2-1/2 in. dia. port. Overall dimensions: 3 ft. L x 2 ft. 9-1/2 in. W x 5 ft. 10 in. H.