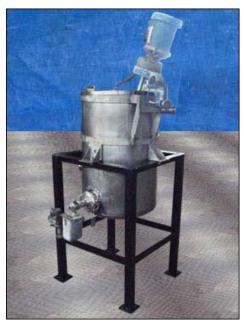

Stainless Steel Tank with Perma-San Mixer. Approximate capacity: 40 gallons. Inside straight-wall dimensions: 20 in. dia. x 2 ft. 6 in. H. Perma-San mixer, Model: PGS-4A, S/N: 3956, propeller diameter: 8 in. Reliance electric motor, 3/4 hp, 1725 rpm, 208-230/460-480 V, 2.9-2.6/1.3-1.5 amps, 60 Hz, 3 phase. Foxboro pneumatic liquid level transmitter, S/N: 2362647, Type: 17FES, range: 0-32.10 in. H²O, diaphragm: 316 SS, maximum working pressure: 100 psi. Inlets: (2) 2 in. dia. ports, (1) 1 ft. 8 in. dia. infeed. Outlets: (1) 2 in. dia. port, (1) 2-1/2 in. dia. port. Overall dimensions: 3 ft. L x 2 ft. 9-1/2 in. W x 5 ft. 10 in. H.