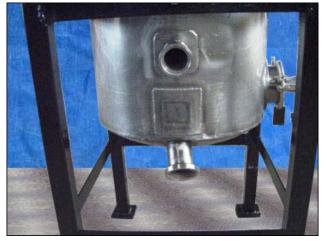

| Stainless Steel Tank with Perma-San Mixer- 40 Gallon |            |
|------------------------------------------------------|------------|
| Mfg:                                                 | Model:     |
| Stock No: CFPH206.8a                                 | Serial No: |

Stainless Steel Tank with Perma-San Mixer. Approximate capacity: 40 gallons. Inside straight-wall dimensions: 20 in. dia. x 2 ft. 6 in. H. Perma-San mixer, Model: PGS-4A, S/N: 3956, propeller diameter: 8 in. Reliance electric motor, 3/4 hp, 1725 rpm, 208-230/460-480 V, 2.9-2.6/1.3-1.5 amps, 60 Hz, 3 phase. Foxboro pneumatic liquid level transmitter, S/N: 2362647, Type: 17FES, range: 0-32.10 in. H²O, diaphragm: 316 SS, maximum working pressure: 100 psi. Inlets: (2) 2 in. dia. ports, (1) 1 ft. 8 in. dia. infeed. Outlets: (1) 2 in. dia. port, (1) 2-1/2 in. dia. port. Overall dimensions: 3 ft. L x 2 ft. 9-1/2 in. W x 5 ft. 10 in. H.