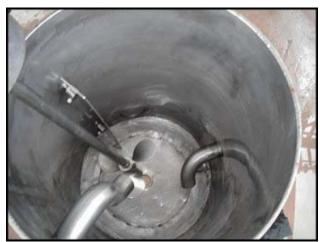

Stainless Steel Tank with Perma-San Mixer. Approximate capacity: 40 gallons. Inside straight-wall dimensions: 20 in. dia. x 2 ft. 6 in. H. Perma-San mixer, Model: PGS-4A, S/N: 3956, propeller diameter: 8 in. Reliance electric motor, 3/4 hp, 1725 rpm, 208-230/460-480 V, 2.9-2.6/1.3-1.5 amps, 60 Hz, 3 phase. Foxboro pneumatic liquid level transmitter, S/N: 2362647, Type: 17FES, range: 0-32.10 in. H²O, diaphragm: 316 SS, maximum working pressure: 100 psi. Inlets: (2) 2 in. dia. ports, (1) 1 ft. 8 in. dia. infeed. Outlets: (1) 2 in. dia. port, (1) 2-1/2 in. dia. port. Overall dimensions: 3 ft. L x 2 ft. 9-1/2 in. W x 5 ft. 10 in. H.