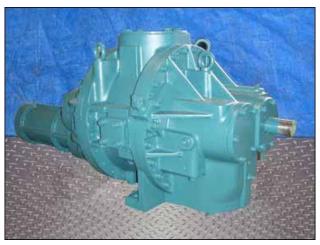

| Frick TDSH193S Rotary Screw Compressor |                           |
|----------------------------------------|---------------------------|
| Mfg: Frick                             | Model: TDSH193S1484CR     |
| Stock No: CFPH700A                     | Serial No: TDSH193S1484CR |

Frick TDSH193S Rotary Screw Compressor. Model / S/N: TDSH193S1484CR. Refrigerant: NH3/R22. Compressor was removed from an RWBII 100 rotary screw compressor packages. Vol. ratio: 2.2-5.0. Max speed rpm: 4500. Max Design pressure: 362 psi/KPa 2500. Inlets: 5 in. suction. Outlet: 4 in. discharge. Approximate weight: 1,720 lbs. Overall dimensions: 4 ft. 8 in. L x 2 ft. W x 2 ft. 1 in. H.