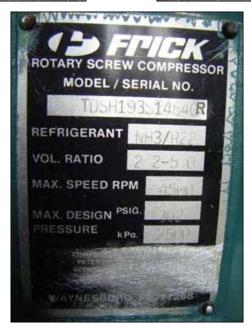

| Frick TDSH193S Rotary Screw Compressor |                           |
|----------------------------------------|---------------------------|
| Mfg: Frick                             | Model: TDSH193S1484CR     |
| Stock No: CFPH700A                     | Serial No: TDSH193S1484CR |

Frick TDSH193S Rotary Screw Compressor. Model / S/N: TDSH193S1484CR. Refrigerant: NH3/R22. Compressor was removed from an RWBII 100 rotary screw compressor packages. Vol. ratio: 2.2-5.0. Max speed rpm: 4500. Max Design pressure: 362 psi/KPa 2500. Inlets: 5 in. suction. Outlet: 4 in. discharge. Approximate weight: 1,720 lbs. Overall dimensions: 4 ft. 8 in. L x 2 ft. W x 2 ft. 1 in. H.