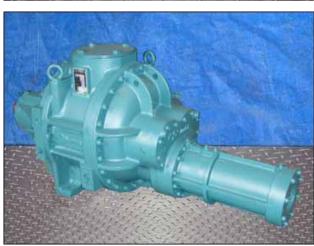

| Frick TDSH193S Rotary Screw Compressor |                           |
|----------------------------------------|---------------------------|
| Mfg: Frick                             | Model: TDSH193S1484CR     |
| Stock No: CFPH700A                     | Serial No: TDSH193S1484CR |

Frick TDSH193S Rotary Screw Compressor. Model / S/N: TDSH193S1484CR. Refrigerant: NH3/R22. Compressor was removed from an RWBII 100 rotary screw compressor packages. Vol. ratio: 2.2-5.0. Max speed rpm: 4500. Max Design pressure: 362 psi/KPa 2500. Inlets: 5 in. suction. Outlet: 4 in. discharge. Approximate weight: 1,720 lbs. Overall dimensions: 4 ft. 8 in. L x 2 ft. W x 2 ft. 1 in. H.