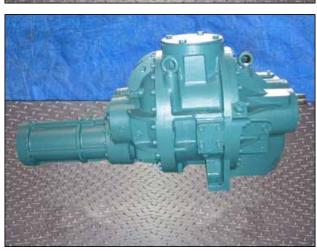

| Frick TDSH193S Rotary Screw Compressor |                           |
|----------------------------------------|---------------------------|
| Mfg: Frick                             | Model: TDSH193S1484CR     |
| Stock No: CFPH700A                     | Serial No: TDSH193S1484CR |

Frick TDSH193S Rotary Screw Compressor. Model / S/N: TDSH193S1484CR. Refrigerant: NH3/R22. Compressor was removed from an RWBII 100 rotary screw compressor packages. Vol. ratio: 2.2-5.0. Max speed rpm: 4500. Max Design pressure: 362 psi/KPa 2500. Inlets: 5 in. suction. Outlet: 4 in. discharge. Approximate weight: 1,720 lbs. Overall dimensions: 4 ft. 8 in. L x 2 ft. W x 2 ft. 1 in. H.