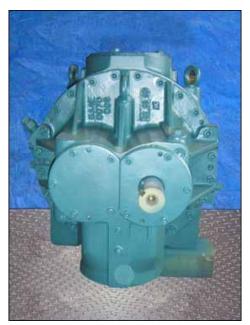

| Frick TDSH193S Rotary Screw Compressor |                           |
|----------------------------------------|---------------------------|
| Mfg: Frick                             | Model: TDSH193S1484CR     |
| Stock No: CFPH700A                     | Serial No: TDSH193S1484CR |

Frick TDSH193S Rotary Screw Compressor. Model / S/N: TDSH193S1484CR. Refrigerant: NH3/R22. Compressor was removed from an RWBII 100 rotary screw compressor packages. Vol. ratio: 2.2-5.0. Max speed rpm: 4500. Max Design pressure: 362 psi/KPa 2500. Inlets: 5 in. suction. Outlet: 4 in. discharge. Approximate weight: 1,720 lbs. Overall dimensions: 4 ft. 8 in. L x 2 ft. W x 2 ft. 1 in. H.