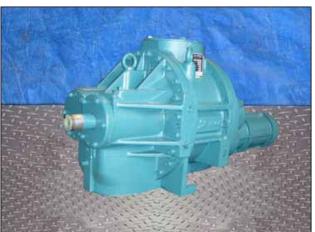

| Frick TDSH193S Rotary Screw Compressor |                           |
|----------------------------------------|---------------------------|
| Mfg: Frick                             | Model: TDSH193S1484CR     |
| Stock No: CFPH700A                     | Serial No: TDSH193S1484CR |

Frick TDSH193S Rotary Screw Compressor. Model / S/N: TDSH193S1484CR. Refrigerant: NH3/R22. Compressor was removed from an RWBII 100 rotary screw compressor packages. Vol. ratio: 2.2-5.0. Max speed rpm: 4500. Max Design pressure: 362 psi/KPa 2500. Inlets: 5 in. suction. Outlet: 4 in. discharge. Approximate weight: 1,720 lbs. Overall dimensions: 4 ft. 8 in. L x 2 ft. W x 2 ft. 1 in. H.