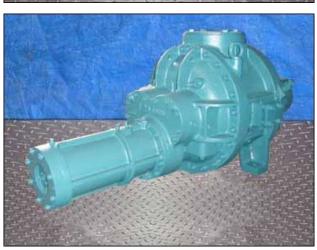

| Frick TDSH193S Rotary Screw Compressor |                           |
|----------------------------------------|---------------------------|
| Mfg: Frick                             | Model: TDSH193S1484CR     |
| Stock No: CFPH700A                     | Serial No: TDSH193S1484CR |

Frick TDSH193S Rotary Screw Compressor. Model / S/N: TDSH193S1484CR. Refrigerant: NH3/R22. Compressor was removed from an RWBII 100 rotary screw compressor packages. Vol. ratio: 2.2-5.0. Max speed rpm: 4500. Max Design pressure: 362 psi/KPa 2500. Inlets: 5 in. suction. Outlet: 4 in. discharge. Approximate weight: 1,720 lbs. Overall dimensions: 4 ft. 8 in. L x 2 ft. W x 2 ft. 1 in. H.