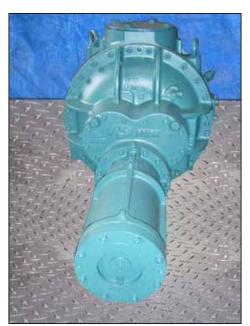

| Frick TDSH193S Rotary Screw Compressor |                           |
|----------------------------------------|---------------------------|
| Mfg: Frick                             | Model: TDSH193S1484CR     |
| Stock No: CFPH700A                     | Serial No: TDSH193S1484CR |

Frick TDSH193S Rotary Screw Compressor. Model / S/N: TDSH193S1484CR. Refrigerant: NH3/R22. Compressor was removed from an RWBII 100 rotary screw compressor packages. Vol. ratio: 2.2-5.0. Max speed rpm: 4500. Max Design pressure: 362 psi/KPa 2500. Inlets: 5 in. suction. Outlet: 4 in. discharge. Approximate weight: 1,720 lbs. Overall dimensions: 4 ft. 8 in. L x 2 ft. W x 2 ft. 1 in. H.