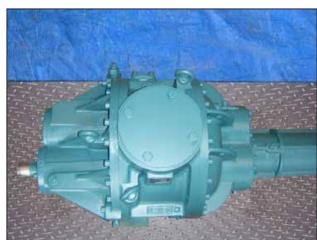

| Frick TDSH193S Rotary Screw Compressor |                           |
|----------------------------------------|---------------------------|
| Mfg: Frick                             | Model: TDSH193S1484CR     |
| Stock No: CFPH700A                     | Serial No: TDSH193S1484CR |

Frick TDSH193S Rotary Screw Compressor. Model / S/N: TDSH193S1484CR. Refrigerant: NH3/R22. Compressor was removed from an RWBII 100 rotary screw compressor packages. Vol. ratio: 2.2-5.0. Max speed rpm: 4500. Max Design pressure: 362 psi/KPa 2500. Inlets: 5 in. suction. Outlet: 4 in. discharge. Approximate weight: 1,720 lbs. Overall dimensions: 4 ft. 8 in. L x 2 ft. W x 2 ft. 1 in. H.