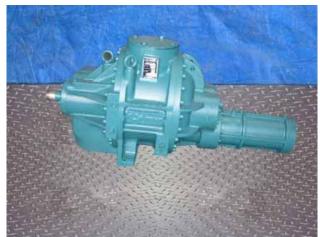

| Frick TDSH193S Rotary Screw Compressor |                           |
|----------------------------------------|---------------------------|
| Mfg: Frick                             | Model: TDSH193S1484CR     |
| Stock No: CFPH700A                     | Serial No: TDSH193S1484CR |

Frick TDSH193S Rotary Screw Compressor. Model / S/N: TDSH193S1484CR. Refrigerant: NH3/R22. Compressor was removed from an RWBII 100 rotary screw compressor packages. Vol. ratio: 2.2-5.0. Max speed rpm: 4500. Max Design pressure: 362 psi/KPa 2500. Inlets: 5 in. suction. Outlet: 4 in. discharge. Approximate weight: 1,720 lbs. Overall dimensions: 4 ft. 8 in. L x 2 ft. W x 2 ft. 1 in. H.