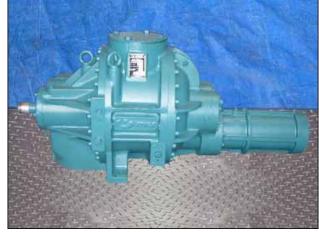

| Frick TDSH193S Rotary Screw Compressor |                           |
|----------------------------------------|---------------------------|
| Mfg: Frick                             | Model: TDSH193S1484CR     |
| Stock No: CFPH700A                     | Serial No: TDSH193S1484CR |

Frick TDSH193S Rotary Screw Compressor. Model / S/N: TDSH193S1484CR. Refrigerant: NH3/R22. Compressor was removed from an RWBII 100 rotary screw compressor packages. Vol. ratio: 2.2-5.0. Max speed rpm: 4500. Max Design pressure: 362 psi/KPa 2500. Inlets: 5 in. suction. Outlet: 4 in. discharge. Approximate weight: 1,720 lbs. Overall dimensions: 4 ft. 8 in. L x 2 ft. W x 2 ft. 1 in. H.