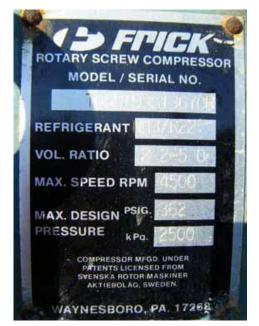

| Frick TDSH193S Rotary Screw Compressor |                           |
|----------------------------------------|---------------------------|
| Mfg: Frick                             | Model: TDSH193S1367CR     |
| Stock No: CFPH700B                     | Serial No: TDSH193S1367CR |

Frick TDSH193S Rotary Screw Compressor. Model / S/N: TDSH193S13674CR. Refrigerant: NH3/R22. Compressor was removed from an RWBII 100 rotary screw compressor packages. Vol. ratio: 2.2-5.0. Max speed rpm: 4500. Max Design pressure: 362 psi/KPa 2500. Inlets: 5 in. suction. Outlet: 4 in. discharge. Approximate weight: 1,720 lbs. Overall dimensions: 4 ft. 8 in. L x 2 ft. W x 2 ft. 1 in. H.