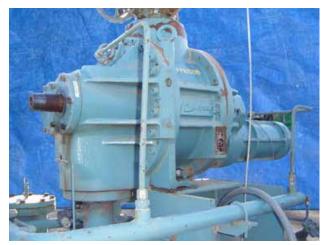

Frick TDSH193S Rotary Screw Compressor. Model / S/N: TDSH193S13674CR. Refrigerant: NH3/R22. Compressor was removed from an RWBII 100 rotary screw compressor packages. Vol. ratio: 2.2-5.0. Max speed rpm: 4500. Max Design pressure: 362 psi/KPa 2500. Inlets: 5 in. suction. Outlet: 4 in. discharge. Approximate weight: 1,720 lbs. Overall dimensions: 4 ft. 8 in. L x 2 ft. W x 2 ft. 1 in. H.