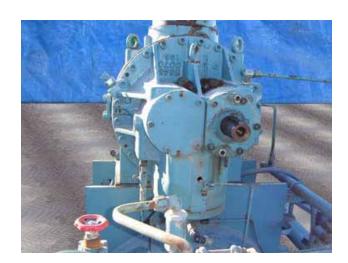

Frick TDSH193S Rotary Screw Compressor. Model / S/N: TDSH193S13674CR. Refrigerant: NH3/R22. Compressor was removed from an RWBII 100 rotary screw compressor packages. Vol. ratio: 2.2-5.0. Max speed rpm: 4500. Max Design pressure: 362 psi/KPa 2500. Inlets: 5 in. suction. Outlet: 4 in. discharge. Approximate weight: 1,720 lbs. Overall dimensions: 4 ft. 8 in. L x 2 ft. W x 2 ft. 1 in. H.