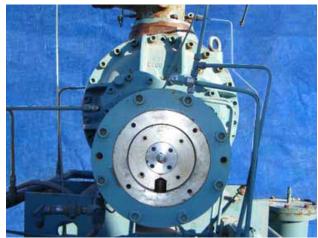

Frick TDSH193S Rotary Screw Compressor. Model / S/N: TDSH193S13674CR. Refrigerant: NH3/R22. Compressor was removed from an RWBII 100 rotary screw compressor packages. Vol. ratio: 2.2-5.0. Max speed rpm: 4500. Max Design pressure: 362 psi/KPa 2500. Inlets: 5 in. suction. Outlet: 4 in. discharge. Approximate weight: 1,720 lbs. Overall dimensions: 4 ft. 8 in. L x 2 ft. W x 2 ft. 1 in. H.