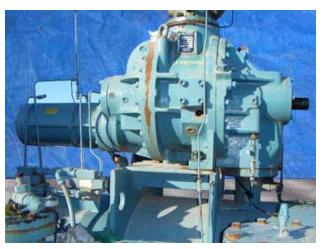

| Frick TDSH193S Rotary Screw Compressor |                           |
|----------------------------------------|---------------------------|
| Mfg: Frick                             | Model: TDSH193S1367CR     |
| Stock No: CFPH700B                     | Serial No: TDSH193S1367CR |

Frick TDSH193S Rotary Screw Compressor. Model / S/N: TDSH193S13674CR. Refrigerant: NH3/R22. Compressor was removed from an RWBII 100 rotary screw compressor packages. Vol. ratio: 2.2-5.0. Max speed rpm: 4500. Max Design pressure: 362 psi/KPa 2500. Inlets: 5 in. suction. Outlet: 4 in. discharge. Approximate weight: 1,720 lbs. Overall dimensions: 4 ft. 8 in. L x 2 ft. W x 2 ft. 1 in. H.