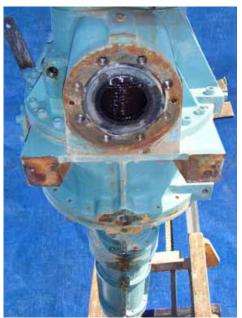

Frick TDSH193S Rotary Screw Compressor. Model / S/N: TDSH193S13674CR. Refrigerant: NH3/R22. Compressor was removed from an RWBII 100 rotary screw compressor packages. Vol. ratio: 2.2-5.0. Max speed rpm: 4500. Max Design pressure: 362 psi/KPa 2500. Inlets: 5 in. suction. Outlet: 4 in. discharge. Approximate weight: 1,720 lbs. Overall dimensions: 4 ft. 8 in. L x 2 ft. W x 2 ft. 1 in. H.