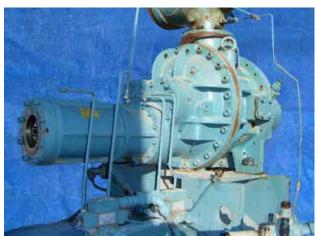

| Frick TDSH193S Rotary Screw Compressor |                           |
|----------------------------------------|---------------------------|
| Mfg: Frick                             | Model: TDSH193S1367CR     |
| Stock No: CFPH700B                     | Serial No: TDSH193S1367CR |

Frick TDSH193S Rotary Screw Compressor. Model / S/N: TDSH193S13674CR. Refrigerant: NH3/R22. Compressor was removed from an RWBII 100 rotary screw compressor packages. Vol. ratio: 2.2-5.0. Max speed rpm: 4500. Max Design pressure: 362 psi/KPa 2500. Inlets: 5 in. suction. Outlet: 4 in. discharge. Approximate weight: 1,720 lbs. Overall dimensions: 4 ft. 8 in. L x 2 ft. W x 2 ft. 1 in. H.