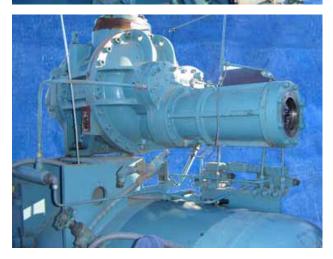

| Frick TDSH193S Rotary Screw Compressor |                           |
|----------------------------------------|---------------------------|
| Mfg: Frick                             | Model: TDSH193S1367CR     |
| Stock No: CFPH700B                     | Serial No: TDSH193S1367CR |

Frick TDSH193S Rotary Screw Compressor. Model / S/N: TDSH193S13674CR. Refrigerant: NH3/R22. Compressor was removed from an RWBII 100 rotary screw compressor packages. Vol. ratio: 2.2-5.0. Max speed rpm: 4500. Max Design pressure: 362 psi/KPa 2500. Inlets: 5 in. suction. Outlet: 4 in. discharge. Approximate weight: 1,720 lbs. Overall dimensions: 4 ft. 8 in. L x 2 ft. W x 2 ft. 1 in. H.