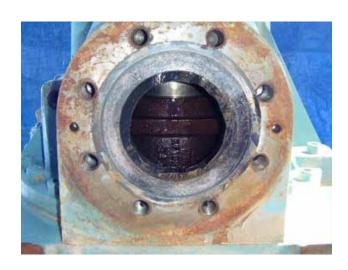

Frick TDSH193S Rotary Screw Compressor. Model / S/N: TDSH193S13674CR. Refrigerant: NH3/R22. Compressor was removed from an RWBII 100 rotary screw compressor packages. Vol. ratio: 2.2-5.0. Max speed rpm: 4500. Max Design pressure: 362 psi/KPa 2500. Inlets: 5 in. suction. Outlet: 4 in. discharge. Approximate weight: 1,720 lbs. Overall dimensions: 4 ft. 8 in. L x 2 ft. W x 2 ft. 1 in. H.