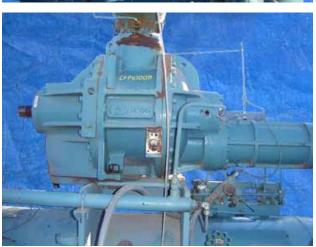

Frick TDSH193S Rotary Screw Compressor. Model / S/N: TDSH193S13674CR. Refrigerant: NH3/R22. Compressor was removed from an RWBII 100 rotary screw compressor packages. Vol. ratio: 2.2-5.0. Max speed rpm: 4500. Max Design pressure: 362 psi/KPa 2500. Inlets: 5 in. suction. Outlet: 4 in. discharge. Approximate weight: 1,720 lbs. Overall dimensions: 4 ft. 8 in. L x 2 ft. W x 2 ft. 1 in. H.