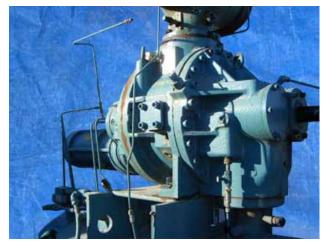

| Frick TDSH193S Rotary Screw Compressor |                           |
|----------------------------------------|---------------------------|
| Mfg: Frick                             | Model: TDSH193S1367CR     |
| Stock No: CFPH700B                     | Serial No: TDSH193S1367CR |

Frick TDSH193S Rotary Screw Compressor. Model / S/N: TDSH193S13674CR. Refrigerant: NH3/R22. Compressor was removed from an RWBII 100 rotary screw compressor packages. Vol. ratio: 2.2-5.0. Max speed rpm: 4500. Max Design pressure: 362 psi/KPa 2500. Inlets: 5 in. suction. Outlet: 4 in. discharge. Approximate weight: 1,720 lbs. Overall dimensions: 4 ft. 8 in. L x 2 ft. W x 2 ft. 1 in. H.