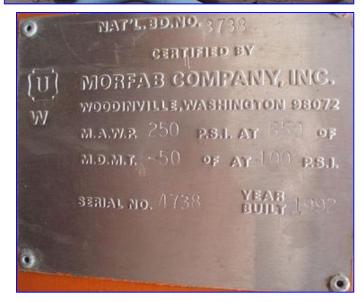

1992 Morfab Company Vertical Receiver- 570 Gallons. S/N: 4738. Nat'l Bd: 3738. Inside straight-wall dimensions: 3 ft. dia. x 10 ft. 10 in. H. MAWP: 250 psi @ 650°F. MDMT: -50°F @ 100 psi. Inlets: (1) 3 in. dia. port, (1) 3/4 in. dia. port, (1) 1-1/2 in. dia. equalizer port. Outlets: (1) 3/4 in. dia. port, (1) 1-1/2 in. dia. pressure relief, (1) 1-1/2 in. dia. port, (1) 1 in. dia. drain port. Overall dimensions: 4 ft. 7 in. L x 4 ft. 4 in. W x 14 ft. 6 in. H.