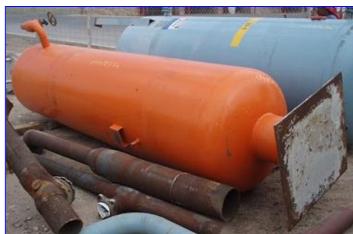

| 1992 Morfab Company Vertical Receiver- 570 Gallons |                         |
|----------------------------------------------------|-------------------------|
| Mfg: Morfab Company                                | Model:                  |
| Stock No. CFPH703.2a                               | Serial No <u>.</u> 4738 |

1992 Morfab Company Vertical Receiver- 570 Gallons. S/N: 4738. Nat'l Bd: 3738. Inside straight-wall dimensions: 3 ft. dia. x 10 ft. 10 in. H. MAWP: 250 psi @ 650°F. MDMT: -50°F @ 100 psi. Inlets: (1) 3 in. dia. port, (1) 3/4 in. dia. port, (1) 1-1/2 in. dia. equalizer port. Outlets: (1) 3/4 in. dia. port, (1) 1-1/2 in. dia. pressure relief, (1) 1-1/2 in. dia. port, (1) 1 in. dia. drain port. Overall dimensions: 4 ft. 7 in. L x 4 ft. 4 in. W x 14 ft. 6 in. H.