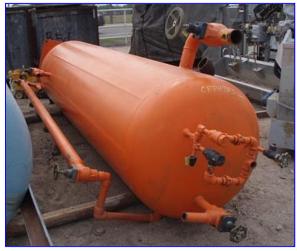

| 1992 Morfab Company Vertical Receiver- 570 Gallons |                         |
|----------------------------------------------------|-------------------------|
| Mfg: Morfab Company                                | Model:                  |
| Stock No. CFPH703.2a                               | Serial No <u>.</u> 4738 |

1992 Morfab Company Vertical Receiver- 570 Gallons. S/N: 4738. Nat'l Bd: 3738. Inside straight-wall dimensions: 3 ft. dia. x 10 ft. 10 in. H. MAWP: 250 psi @ 650°F. MDMT: -50°F @ 100 psi. Inlets: (1) 3 in. dia. port, (1) 3/4 in. dia. port, (1) 1-1/2 in. dia. equalizer port. Outlets: (1) 3/4 in. dia. port, (1) 1-1/2 in. dia. pressure relief, (1) 1-1/2 in. dia. port, (1) 1 in. dia. drain port. Overall dimensions: 4 ft. 7 in. L x 4 ft. 4 in. W x 14 ft. 6 in. H.