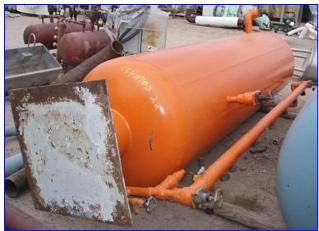

| 1992 Morfab Company Vertical Receiver- 570 Gallons |                         |
|----------------------------------------------------|-------------------------|
| Mfg: Morfab Company                                | Model:                  |
| Stock No. CFPH703.2a                               | Serial No <u>.</u> 4738 |

1992 Morfab Company Vertical Receiver- 570 Gallons. S/N: 4738. Nat'l Bd: 3738. Inside straight-wall dimensions: 3 ft. dia. x 10 ft. 10 in. H. MAWP: 250 psi @ 650°F. MDMT: -50°F @ 100 psi. Inlets: (1) 3 in. dia. port, (1) 3/4 in. dia. port, (1) 1-1/2 in. dia. equalizer port. Outlets: (1) 3/4 in. dia. port, (1) 1-1/2 in. dia. pressure relief, (1) 1-1/2 in. dia. port, (1) 1 in. dia. drain port. Overall dimensions: 4 ft. 7 in. L x 4 ft. 4 in. W x 14 ft. 6 in. H.