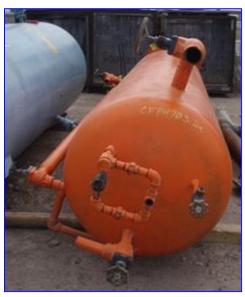

| 1992 Morfab Company Vertical Receiver- 570 Gallons |                         |
|----------------------------------------------------|-------------------------|
| Mfg: Morfab Company                                | Model:                  |
| Stock No. CFPH703.2a                               | Serial No <u>.</u> 4738 |

1992 Morfab Company Vertical Receiver- 570 Gallons. S/N: 4738. Nat'l Bd: 3738. Inside straight-wall dimensions: 3 ft. dia. x 10 ft. 10 in. H. MAWP: 250 psi @ 650°F. MDMT: -50°F @ 100 psi. Inlets: (1) 3 in. dia. port, (1) 3/4 in. dia. port, (1) 1-1/2 in. dia. equalizer port. Outlets: (1) 3/4 in. dia. port, (1) 1-1/2 in. dia. pressure relief, (1) 1-1/2 in. dia. port, (1) 1 in. dia. drain port. Overall dimensions: 4 ft. 7 in. L x 4 ft. 4 in. W x 14 ft. 6 in. H.