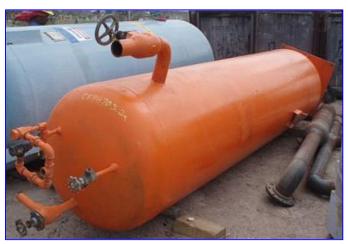

| 1992 Morfab Company Vertical Receiver- 570 Gallons |                         |
|----------------------------------------------------|-------------------------|
| Mfg: Morfab Company                                | Model:                  |
| Stock No. CFPH703.2a                               | Serial No <u>.</u> 4738 |

1992 Morfab Company Vertical Receiver- 570 Gallons. S/N: 4738. Nat'l Bd: 3738. Inside straight-wall dimensions: 3 ft. dia. x 10 ft. 10 in. H. MAWP: 250 psi @ 650°F. MDMT: -50°F @ 100 psi. Inlets: (1) 3 in. dia. port, (1) 3/4 in. dia. port, (1) 1-1/2 in. dia. equalizer port. Outlets: (1) 3/4 in. dia. port, (1) 1-1/2 in. dia. pressure relief, (1) 1-1/2 in. dia. port, (1) 1 in. dia. drain port. Overall dimensions: 4 ft. 7 in. L x 4 ft. 4 in. W x 14 ft. 6 in. H.