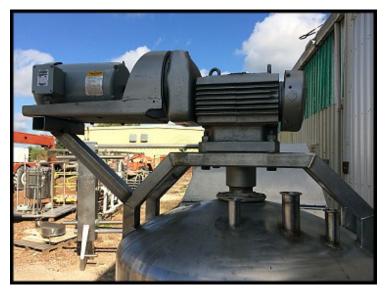

Walker Stainless Steel Tank- 200 Gallon. Model SP, S/N 1584-10002. Mat'l: T304. Inside dimensions: 36 in. dia. x 34 in. H. Feeder dimensions: 26 in. W x  $12-\frac{1}{2}$  in. H. Inlets: (1) 1 in., (1)  $1-\frac{1}{2}$  in. Outlet: (1) 4 in. Baldor Motor: 5 HP, 1750 rpm, 208-230/460 V, 13.8-13.4/6.7 amps, 60 Hz., 3 phase. Drive and agitator. Legs: (4) 11 in. H. This was previously part of a frozen juice drum thawing line. Overall dimensions: 88- $\frac{1}{2}$  in. L x 48 in. W x 95 in. H.