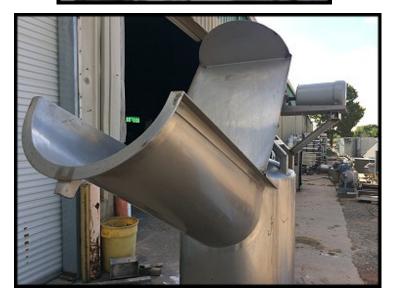

Walker Stainless Steel Tank- 200 Gallon. Model SP, S/N 1584-10002. Mat'l: T304. Inside dimensions: 36 in. dia. x 34 in. H. Feeder dimensions: 26 in. W x  $12-\frac{1}{2}$  in. H. Inlets: (1) 1 in., (1)  $1-\frac{1}{2}$  in. Outlet: (1) 4 in. Baldor Motor: 5 HP, 1750 rpm, 208-230/460 V, 13.8-13.4/6.7 amps, 60 Hz., 3 phase. Drive and agitator. Legs: (4) 11 in. H. This was previously part of a frozen juice drum thawing line. Overall dimensions: 88- $\frac{1}{2}$  in. L x 48 in. W x 95 in. H.