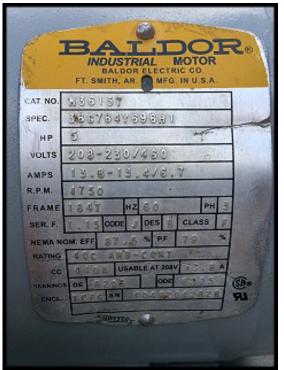

Walker Stainless Steel Tank- 200 Gallon. Model SP, S/N 1584-10002. Mat'l: T304. Inside dimensions: 36 in. dia. x 34 in. H. Feeder dimensions: 26 in. W x  $12-\frac{1}{2}$  in. H. Inlets: (1) 1 in., (1)  $1-\frac{1}{2}$  in. Outlet: (1) 4 in. Baldor Motor: 5 HP, 1750 rpm, 208-230/460 V, 13.8-13.4/6.7 amps, 60 Hz., 3 phase. Drive and agitator. Legs: (4) 11 in. H. This was previously part of a frozen juice drum thawing line. Overall dimensions: 88- $\frac{1}{2}$  in. L x 48 in. W x 95 in. H.