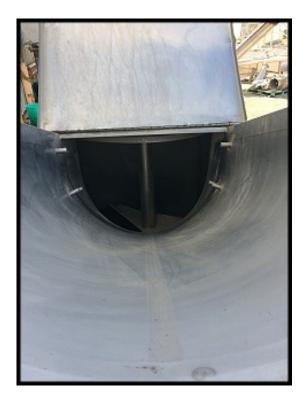

Walker Stainless Steel Tank- 200 Gallon. Model SP, S/N 1584-10002. Mat'l: T304. Inside dimensions: 36 in. dia. x 34 in. H. Feeder dimensions: 26 in. W x  $12-\frac{1}{2}$  in. H. Inlets: (1) 1 in., (1)  $1-\frac{1}{2}$  in. Outlet: (1) 4 in. Baldor Motor: 5 HP, 1750 rpm, 208-230/460 V, 13.8-13.4/6.7 amps, 60 Hz., 3 phase. Drive and agitator. Legs: (4) 11 in. H. This was previously part of a frozen juice drum thawing line. Overall dimensions: 88- $\frac{1}{2}$  in. L x 48 in. W x 95 in. H.