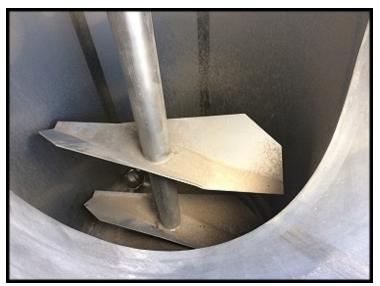

Walker Stainless Steel Tank- 200 Gallon. Model SP, S/N 1584-10002. Mat'l: T304. Inside dimensions: 36 in. dia. x 34 in. H. Feeder dimensions: 26 in. W x  $12-\frac{1}{2}$  in. H. Inlets: (1) 1 in., (1)  $1-\frac{1}{2}$  in. Outlet: (1) 4 in. Baldor Motor: 5 HP, 1750 rpm, 208-230/460 V, 13.8-13.4/6.7 amps, 60 Hz., 3 phase. Drive and agitator. Legs: (4) 11 in. H. This was previously part of a frozen juice drum thawing line. Overall dimensions: 88- $\frac{1}{2}$  in. L x 48 in. W x 95 in. H.