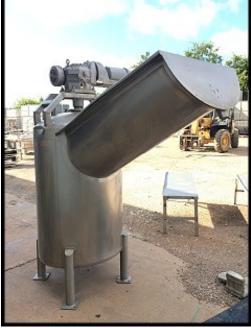

Walker Stainless Steel Tank- 200 Gallon. Model SP, S/N 1584-10002. Mat'l: T304. Inside dimensions: 36 in. dia. x 34 in. H. Feeder dimensions: 26 in. W x  $12-\frac{1}{2}$  in. H. Inlets: (1) 1 in., (1)  $1-\frac{1}{2}$  in. Outlet: (1) 4 in. Baldor Motor: 5 HP, 1750 rpm, 208-230/460 V, 13.8-13.4/6.7 amps, 60 Hz., 3 phase. Drive and agitator. Legs: (4) 11 in. H. This was previously part of a frozen juice drum thawing line. Overall dimensions: 88- $\frac{1}{2}$  in. L x 48 in. W x 95 in. H.