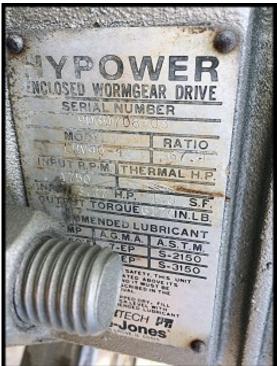

Walker Stainless Steel Tank- 200 Gallon. Model SP, S/N 1584-10002. Mat'l: T304. Inside dimensions: 36 in. dia. x 34 in. H. Feeder dimensions: 26 in. W x  $12-\frac{1}{2}$  in. H. Inlets: (1) 1 in., (1)  $1-\frac{1}{2}$  in. Outlet: (1) 4 in. Baldor Motor: 5 HP, 1750 rpm, 208-230/460 V, 13.8-13.4/6.7 amps, 60 Hz., 3 phase. Drive and agitator. Legs: (4) 11 in. H. This was previously part of a frozen juice drum thawing line. Overall dimensions: 88- $\frac{1}{2}$  in. L x 48 in. W x 95 in. H.