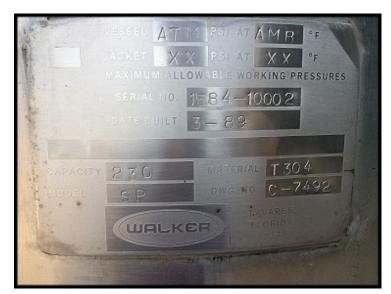

| Walker Stainless Steel Tank-200 Gallon |                         |
|----------------------------------------|-------------------------|
| Mfg: Walker                            | Model: SP               |
| Stock No.: CG-MM210                    | Serial No.: 1584-10002. |

Walker Stainless Steel Tank- 200 Gallon. Model SP, S/N 1584-10002. Mat'l: T304. Inside dimensions: 36 in. dia. x 34 in. H. Feeder dimensions: 26 in. W x  $12-\frac{1}{2}$  in. H. Inlets: (1) 1 in., (1)  $1-\frac{1}{2}$  in. Outlet: (1) 4 in. Baldor Motor: 5 HP, 1750 rpm, 208-230/460 V, 13.8-13.4/6.7 amps, 60 Hz., 3 phase. Drive and agitator. Legs: (4) 11 in. H. This was previously part of a frozen juice drum thawing line. Overall dimensions: 88- $\frac{1}{2}$  in. L x 48 in. W x 95 in. H.