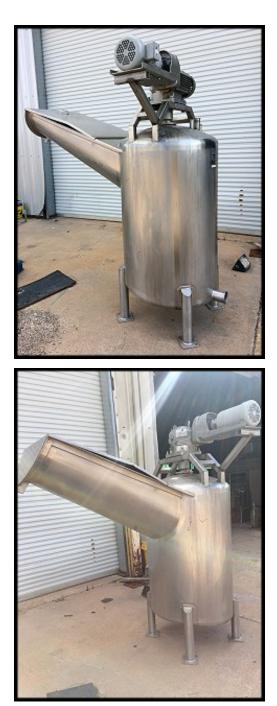

Walker Stainless Steel Tank- 200 Gallon. Model SP, S/N 1584-10002. Mat'l: T304. Inside dimensions: 36 in. dia. x 34 in. H. Feeder dimensions: 26 in. W x  $12-\frac{1}{2}$  in. H. Inlets: (1) 1 in., (1)  $1-\frac{1}{2}$  in. Outlet: (1) 4 in. Baldor Motor: 5 HP, 1750 rpm, 208-230/460 V, 13.8-13.4/6.7 amps, 60 Hz., 3 phase. Drive and agitator. Legs: (4) 11 in. H. This was previously part of a frozen juice drum thawing line. Overall dimensions: 88- $\frac{1}{2}$  in. L x 48 in. W x 95 in. H.