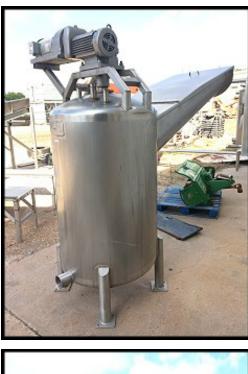

| Walker Stainless Steel Tank-200 Gallon |                         |
|----------------------------------------|-------------------------|
| Mfg: Walker                            | Model: SP               |
| Stock No.: CG-MM210                    | Serial No.: 1584-10002. |

Walker Stainless Steel Tank- 200 Gallon. Model SP, S/N 1584-10002. Mat'l: T304. Inside dimensions: 36 in. dia. x 34 in. H. Feeder dimensions: 26 in. W x  $12-\frac{1}{2}$  in. H. Inlets: (1) 1 in., (1)  $1-\frac{1}{2}$  in. Outlet: (1) 4 in. Baldor Motor: 5 HP, 1750 rpm, 208-230/460 V, 13.8-13.4/6.7 amps, 60 Hz., 3 phase. Drive and agitator. Legs: (4) 11 in. H. This was previously part of a frozen juice drum thawing line. Overall dimensions: 88- $\frac{1}{2}$  in. L x 48 in. W x 95 in. H.