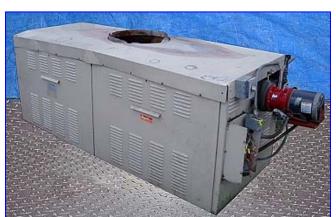

| Raypak Raytherm Hot Water Supply Boiler- 54 HP |                        |
|------------------------------------------------|------------------------|
| Mfg: Raypak                                    | Model: W-1826A-DCDRDEA |
| Stock No.: CGCB056A.4a                         | Serial No.: 1288108674 |

Raypak Raytherm Hot Water Supply Boiler- 54 HP. Model: W-1826A-DCDRDEA. S/N: 1288108674. Nat'l Bd: 72074. Input: 1,825,600 Btuh. Output: 1,497,000 Btuh. Low pressure, indoor boiler. Natural gas operated. MAWP (water): 160 psi. Minimum relief valve capacity: 14660 lbs/hr. Heating surface area: 143 sq. ft. Bell & Gossett Pump, Model: F59. Dayton Motor, 3/4 hp, 1725 rpm, 115 V, 11 amps, 60 Hz, single phase. Features finned copper tubes that provide high thermal efficiency, cutting fuel costs substantially as standby and radiation losses typical with other boilers and tank-type water heaters are eliminated. Inlets: (1) 1-1/2 in. dia. NPT (male, gas), (1) 2-1/2 in. dia. bevel with hex nut (water). Outlets: (1) 3/4 in. dia. pressure relief pipe, (1) 2-1/2 in. dia. bevel with hex nut (water), (1) 20 in. dia. exhaust vent. Overall dimensions: 10 ft. 5 in. L x 36 in. W x 36 in. H. (ACN109a-88).