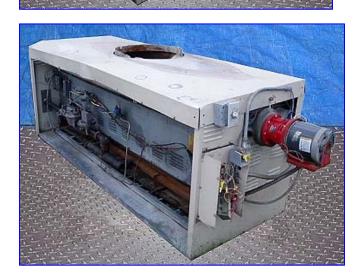

Raypak Raytherm Hot Water Supply Boiler- 54 HP. Model: W-1826A-DCDRDEA. S/N: 1288108674. Nat'l Bd: 72074. Input: 1,825,600 Btuh. Output: 1,497,000 Btuh. Low pressure, indoor boiler. Natural gas operated. MAWP (water): 160 psi. Minimum relief valve capacity: 14660 lbs/hr. Heating surface area: 143 sq. ft. Bell & Gossett Pump, Model: F59. Dayton Motor, 3/4 hp, 1725 rpm, 115 V, 11 amps, 60 Hz, single phase. Features finned copper tubes that provide high thermal efficiency, cutting fuel costs substantially as standby and radiation losses typical with other boilers and tank-type water heaters are eliminated. Inlets: (1) 1-1/2 in. dia. NPT (male, gas), (1) 2-1/2 in. dia. bevel with hex nut (water). Outlets: (1) 3/4 in. dia. pressure relief pipe, (1) 2-1/2 in. dia. bevel with hex nut (water), (1) 20 in. dia. exhaust vent. Overall dimensions: 10 ft. 5 in. L x 36 in. W x 36 in. H. (ACN109a-88).