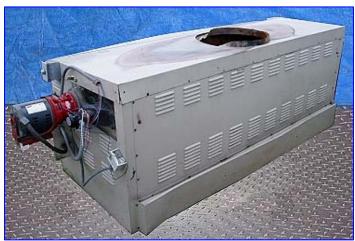

Raypak Raytherm Hot Water Supply Boiler- 54 HP. Model: W-1826A-DCDRDEA. S/N: 1288108674. Nat'l Bd: 72074. Input: 1,825,600 Btuh. Output: 1,497,000 Btuh. Low pressure, indoor boiler. Natural gas operated. MAWP (water): 160 psi. Minimum relief valve capacity: 14660 lbs/hr. Heating surface area: 143 sq. ft. Bell & Gossett Pump, Model: F59. Dayton Motor, 3/4 hp, 1725 rpm, 115 V, 11 amps, 60 Hz, single phase. Features finned copper tubes that provide high thermal efficiency, cutting fuel costs substantially as standby and radiation losses typical with other boilers and tank-type water heaters are eliminated. Inlets: (1) 1-1/2 in. dia. NPT (male, gas), (1) 2-1/2 in. dia. bevel with hex nut (water). Outlets: (1) 3/4 in. dia. pressure relief pipe, (1) 2-1/2 in. dia. bevel with hex nut (water), (1) 20 in. dia. exhaust vent. Overall dimensions: 10 ft. 5 in. L x 36 in. W x 36 in. H. (ACN109a-88).