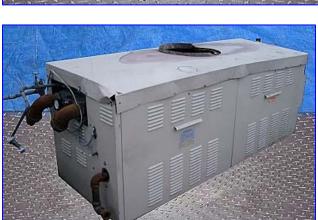

Raypak Raytherm Hot Water Supply Boiler- 54 HP. Model: W-1826A-DCDRDEA. S/N: 1288108674. Nat'l Bd: 72074. Input: 1,825,600 Btuh. Output: 1,497,000 Btuh. Low pressure, indoor boiler. Natural gas operated. MAWP (water): 160 psi. Minimum relief valve capacity: 14660 lbs/hr. Heating surface area: 143 sq. ft. Bell & Gossett Pump, Model: F59. Dayton Motor, 3/4 hp, 1725 rpm, 115 V, 11 amps, 60 Hz, single phase. Features finned copper tubes that provide high thermal efficiency, cutting fuel costs substantially as standby and radiation losses typical with other boilers and tank-type water heaters are eliminated. Inlets: (1) 1-1/2 in. dia. NPT (male, gas), (1) 2-1/2 in. dia. bevel with hex nut (water). Outlets: (1) 3/4 in. dia. pressure relief pipe, (1) 2-1/2 in. dia. bevel with hex nut (water), (1) 20 in. dia. exhaust vent. Overall dimensions: 10 ft. 5 in. L x 36 in. W x 36 in. H. (ACN109a-88).