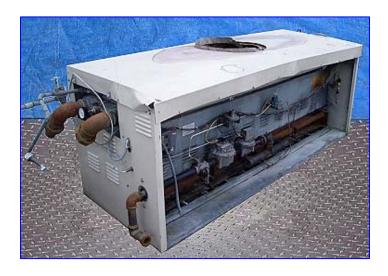

| Raypak Raytherm Hot Water Supply Boiler- 54 HP |                        |
|------------------------------------------------|------------------------|
| Mfg: Raypak                                    | Model: W-1826A-DCDRDEA |
| Stock No.: CGCB056A.4a                         | Serial No.: 1288108674 |

Raypak Raytherm Hot Water Supply Boiler- 54 HP. Model: W-1826A-DCDRDEA. S/N: 1288108674. Nat'l Bd: 72074. Input: 1,825,600 Btuh. Output: 1,497,000 Btuh. Low pressure, indoor boiler. Natural gas operated. MAWP (water): 160 psi. Minimum relief valve capacity: 14660 lbs/hr. Heating surface area: 143 sq. ft. Bell & Gossett Pump, Model: F59. Dayton Motor, 3/4 hp, 1725 rpm, 115 V, 11 amps, 60 Hz, single phase. Features finned copper tubes that provide high thermal efficiency, cutting fuel costs substantially as standby and radiation losses typical with other boilers and tank-type water heaters are eliminated. Inlets: (1) 1-1/2 in. dia. NPT (male, gas), (1) 2-1/2 in. dia. bevel with hex nut (water). Outlets: (1) 3/4 in. dia. pressure relief pipe, (1) 2-1/2 in. dia. bevel with hex nut (water), (1) 20 in. dia. exhaust vent. Overall dimensions: 10 ft. 5 in. L x 36 in. W x 36 in. H. (ACN109a-88).