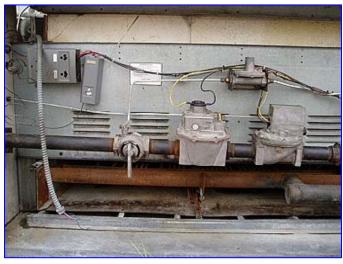

Raypak Raytherm Hot Water Supply Boiler- 54 HP. Model: W-1826A-DCDRDEA. S/N: 1288108674. Nat'l Bd: 72074. Input: 1,825,600 Btuh. Output: 1,497,000 Btuh. Low pressure, indoor boiler. Natural gas operated. MAWP (water): 160 psi. Minimum relief valve capacity: 14660 lbs/hr. Heating surface area: 143 sq. ft. Bell & Gossett Pump, Model: F59. Dayton Motor, 3/4 hp, 1725 rpm, 115 V, 11 amps, 60 Hz, single phase. Features finned copper tubes that provide high thermal efficiency, cutting fuel costs substantially as standby and radiation losses typical with other boilers and tank-type water heaters are eliminated. Inlets: (1) 1-1/2 in. dia. NPT (male, gas), (1) 2-1/2 in. dia. bevel with hex nut (water). Outlets: (1) 3/4 in. dia. pressure relief pipe, (1) 2-1/2 in. dia. bevel with hex nut (water), (1) 20 in. dia. exhaust vent. Overall dimensions: 10 ft. 5 in. L x 36 in. W x 36 in. H. (ACN109a-88).