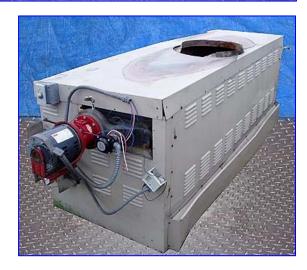

| Raypak Raytherm Hot Water Supply Boiler- 54 HP |                        |
|------------------------------------------------|------------------------|
| Mfg: Raypak                                    | Model: W-1826A-DCDRDEA |
| Stock No.: CGCB056A.4a                         | Serial No.: 1288108674 |

Raypak Raytherm Hot Water Supply Boiler- 54 HP. Model: W-1826A-DCDRDEA. S/N: 1288108674. Nat'l Bd: 72074. Input: 1,825,600 Btuh. Output: 1,497,000 Btuh. Low pressure, indoor boiler. Natural gas operated. MAWP (water): 160 psi. Minimum relief valve capacity: 14660 lbs/hr. Heating surface area: 143 sq. ft. Bell & Gossett Pump, Model: F59. Dayton Motor, 3/4 hp, 1725 rpm, 115 V, 11 amps, 60 Hz, single phase. Features finned copper tubes that provide high thermal efficiency, cutting fuel costs substantially as standby and radiation losses typical with other boilers and tank-type water heaters are eliminated. Inlets: (1) 1-1/2 in. dia. NPT (male, gas), (1) 2-1/2 in. dia. bevel with hex nut (water). Outlets: (1) 3/4 in. dia. pressure relief pipe, (1) 2-1/2 in. dia. bevel with hex nut (water), (1) 20 in. dia. exhaust vent. Overall dimensions: 10 ft. 5 in. L x 36 in. W x 36 in. H. (ACN109a-88).