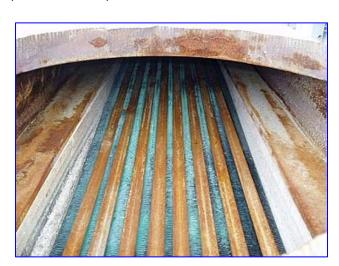

Raypak Raytherm Hot Water Supply Boiler- 54 HP. Model: W-1826A-DCDRDEA. S/N: 1288108674. Nat'l Bd: 72074. Input: 1,825,600 Btuh. Output: 1,497,000 Btuh. Low pressure, indoor boiler. Natural gas operated. MAWP (water): 160 psi. Minimum relief valve capacity: 14660 lbs/hr. Heating surface area: 143 sq. ft. Bell & Gossett Pump, Model: F59. Dayton Motor, 3/4 hp, 1725 rpm, 115 V, 11 amps, 60 Hz, single phase. Features finned copper tubes that provide high thermal efficiency, cutting fuel costs substantially as standby and radiation losses typical with other boilers and tank-type water heaters are eliminated. Inlets: (1) 1-1/2 in. dia. NPT (male, gas), (1) 2-1/2 in. dia. bevel with hex nut (water). Outlets: (1) 3/4 in. dia. pressure relief pipe, (1) 2-1/2 in. dia. bevel with hex nut (water), (1) 20 in. dia. exhaust vent. Overall dimensions: 10 ft. 5 in. L x 36 in. W x 36 in. H. (ACN109a-88).