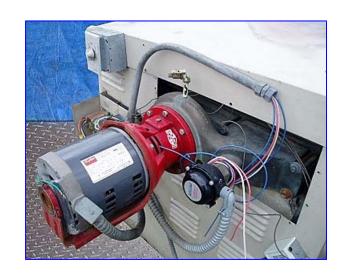

| Raypak Raytherm Hot Water Supply Boiler- 54 HP |                        |
|------------------------------------------------|------------------------|
| Mfg: Raypak                                    | Model: W-1826A-DCDRDEA |
| Stock No.: CGCB056A.4a                         | Serial No.: 1288108674 |

Raypak Raytherm Hot Water Supply Boiler- 54 HP. Model: W-1826A-DCDRDEA. S/N: 1288108674. Nat'l Bd: 72074. Input: 1,825,600 Btuh. Output: 1,497,000 Btuh. Low pressure, indoor boiler. Natural gas operated. MAWP (water): 160 psi. Minimum relief valve capacity: 14660 lbs/hr. Heating surface area: 143 sq. ft. Bell & Gossett Pump, Model: F59. Dayton Motor, 3/4 hp, 1725 rpm, 115 V, 11 amps, 60 Hz, single phase. Features finned copper tubes that provide high thermal efficiency, cutting fuel costs substantially as standby and radiation losses typical with other boilers and tank-type water heaters are eliminated. Inlets: (1) 1-1/2 in. dia. NPT (male, gas), (1) 2-1/2 in. dia. bevel with hex nut (water). Outlets: (1) 3/4 in. dia. pressure relief pipe, (1) 2-1/2 in. dia. bevel with hex nut (water), (1) 20 in. dia. exhaust vent. Overall dimensions: 10 ft. 5 in. L x 36 in. W x 36 in. H. (ACN109a-88).