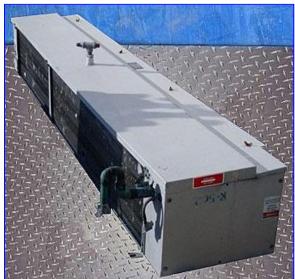

Mfg: McQuay/Heatcraft Refrigeration Products | Model: RLC-200D-M-11

Stock No. CGCB100.

Serial No. 4 PJ42597 00

McQuay/Heatcraft Refrigeration Products Evaporator- 2.6 Ton. Model: RLC-200D-M-11. S/N: 4 PJ42597 00. Refrigerant: R-22. Capacity: 32,100 btuh with a 15 °F TD at +35 °F. Temperature range: +35 to +25 °F. Textured aluminum cabinet. Rippled aluminum fins and staggered copper tube coil. Engineered for flexibility and performance, easy maintenance and serviceability. Motors, 1/20 hp, 115V, 1.6 amps per motor, 60 Hz, single phase. Inlets: (1) 1/2 in. inlet port. Outlets: (1) 1/4 in. port, (1) 1 in. suction. Overall Dimensions: 93 in. L x 23 in. W x 17 in. H.