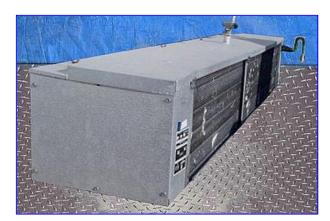

Mfg: McQuay/Heatcraft Refrigeration Products | Model: RLC-200D-M-11

Stock No. CGCB100.

Serial No. 4 PJ42597 00

McQuay/Heatcraft Refrigeration Products Evaporator- 2.6 Ton. Model: RLC-200D-M-11. S/N: 4 PJ42597 00. Refrigerant: R-22. Capacity: 32,100 btuh with a 15 °F TD at +35 °F. Temperature range: +35 to +25 °F. Textured aluminum cabinet. Rippled aluminum fins and staggered copper tube coil. Engineered for flexibility and performance, easy maintenance and serviceability. Motors, 1/20 hp, 115V, 1.6 amps per motor, 60 Hz, single phase. Inlets: (1) 1/2 in. inlet port. Outlets: (1) 1/4 in. port, (1) 1 in. suction. Overall Dimensions: 93 in. L x 23 in. W x 17 in. H.