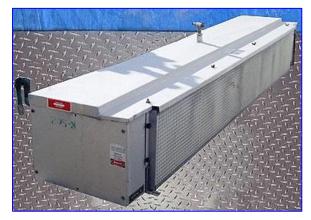

Mfg: McQuay/Heatcraft Refrigeration Products | Model: RLC-200D-M-11

Stock No. CGCB100.

Serial No. 4 PJ42597 00

McQuay/Heatcraft Refrigeration Products Evaporator- 2.6 Ton. Model: RLC-200D-M-11. S/N: 4 PJ42597 00. Refrigerant: R-22. Capacity: 32,100 btuh with a 15 °F TD at +35 °F. Temperature range: +35 to +25 °F. Textured aluminum cabinet. Rippled aluminum fins and staggered copper tube coil. Engineered for flexibility and performance, easy maintenance and serviceability. Motors, 1/20 hp, 115V, 1.6 amps per motor, 60 Hz, single phase. Inlets: (1) 1/2 in. inlet port. Outlets: (1) 1/4 in. port, (1) 1 in. suction. Overall Dimensions: 93 in. L x 23 in. W x 17 in. H.