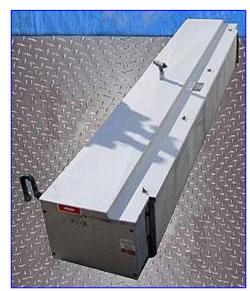

Mfg: McQuay/Heatcraft Refrigeration Products | Model: RLC-200D-M-11

Stock No. CGCB100.

Serial No. 4 PJ42597 00

McQuay/Heatcraft Refrigeration Products Evaporator- 2.6 Ton. Model: RLC-200D-M-11. S/N: 4 PJ42597 00. Refrigerant: R-22. Capacity: 32,100 btuh with a 15 °F TD at +35 °F. Temperature range: +35 to +25 °F. Textured aluminum cabinet. Rippled aluminum fins and staggered copper tube coil. Engineered for flexibility and performance, easy maintenance and serviceability. Motors, 1/20 hp, 115V, 1.6 amps per motor, 60 Hz, single phase. Inlets: (1) 1/2 in. inlet port. Outlets: (1) 1/4 in. port, (1) 1 in. suction. Overall Dimensions: 93 in. L x 23 in. W x 17 in. H.