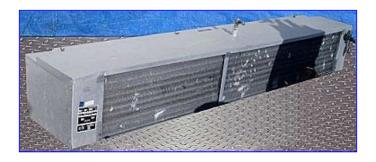

Mfg: McQuay/Heatcraft Refrigeration Products | Model: RLC-200D-M-11

Stock No. CGCB100.

Serial No. 4 PJ42597 00

McQuay/Heatcraft Refrigeration Products Evaporator- 2.6 Ton. Model: RLC-200D-M-11. S/N: 4 PJ42597 00. Refrigerant: R-22. Capacity: 32,100 btuh with a 15 °F TD at +35 °F. Temperature range: +35 to +25 °F. Textured aluminum cabinet. Rippled aluminum fins and staggered copper tube coil. Engineered for flexibility and performance, easy maintenance and serviceability. Motors, 1/20 hp, 115V, 1.6 amps per motor, 60 Hz, single phase. Inlets: (1) 1/2 in. inlet port. Outlets: (1) 1/4 in. port, (1) 1 in. suction. Overall Dimensions: 93 in. L x 23 in. W x 17 in. H.