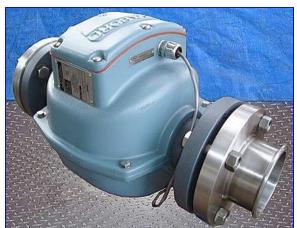

Foxboro Sanitary Magnetic Flowmeter. Model 2803-SATB-TSG-G. Origin No. 2A8948 Ref. No. 5469430. Unit features a 3 in. nominal flowtube size, 4 in. nominal line size, 304 SS (Schedule 10 pipe) tube construction, Tri-Clamp end connections, ptfe lining material, and 316L SS electrode material. Dual calibration for either pulsed dc (20 V, 1.5 A) from 896 transmitter or 120 V, 60 hz, 1.3 A (E96). General purpose NEMA 4X housing for remote mounted transmitter. Overall dimensions: 23 in. L x 12 in. W x 12 in. H.