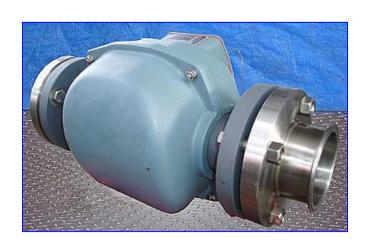

Foxboro Sanitary Magnetic Flowmeter. Model 2803-SATB-TSG-G. Origin No. 2A8948 Ref. No. 5469430. Unit features a 3 in. nominal flowtube size, 4 in. nominal line size, 304 SS (Schedule 10 pipe) tube construction, Tri-Clamp end connections, ptfe lining material, and 316L SS electrode material. Dual calibration for either pulsed dc (20 V, 1.5 A) from 896 transmitter or 120 V, 60 hz, 1.3 A (E96). General purpose NEMA 4X housing for remote mounted transmitter. Overall dimensions: 23 in. L x 12 in. W x 12 in. H.