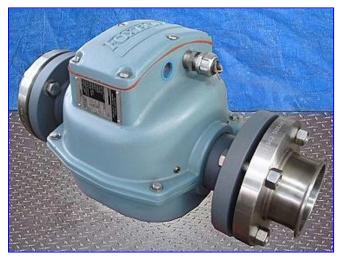

| Foxboro Sanitary Magnetic Flowmeter |                        |
|-------------------------------------|------------------------|
| Mfg: Foxboro                        | Model: 2803-SATB-TSG-G |
| Stock No. CGMM454.1                 | Serial No.             |

Foxboro Sanitary Magnetic Flowmeter. Model 2803-SATB-TSG-G. Origin No. 2A8948 Ref. No. 5469430. Unit features a 3 in. nominal flowtube size, 4 in. nominal line size, 304 SS (Schedule 10 pipe) tube construction, Tri-Clamp end connections, ptfe lining material, and 316L SS electrode material. Dual calibration for either pulsed dc (20 V, 1.5 A) from 896 transmitter or 120 V, 60 hz, 1.3 A (E96). General purpose NEMA 4X housing for remote mounted transmitter. Overall dimensions: 23 in. L x 12 in. W x 12 in. H.