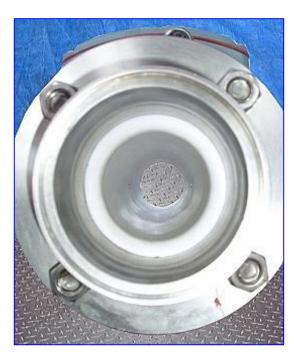

Foxboro Sanitary Magnetic Flowmeter. Model 2803-SATB-TSG-G. Origin No. 2A8948 Ref. No. 5469430. Unit features a 3 in. nominal flowtube size, 4 in. nominal line size, 304 SS (Schedule 10 pipe) tube construction, Tri-Clamp end connections, ptfe lining material, and 316L SS electrode material. Dual calibration for either pulsed dc (20 V, 1.5 A) from 896 transmitter or 120 V, 60 hz, 1.3 A (E96). General purpose NEMA 4X housing for remote mounted transmitter. Overall dimensions: 23 in. L x 12 in. W x 12 in. H.