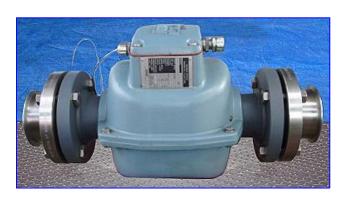

Foxboro Sanitary Magnetic Flowmeter. Model 2803-SATB-TSG-G. Origin No. 2A8948 Ref. No. 5469430. Unit features a 3 in. nominal flowtube size, 4 in. nominal line size, 304 SS (Schedule 10 pipe) tube construction, Tri-Clamp end connections, ptfe lining material, and 316L SS electrode material. Dual calibration for either pulsed dc (20 V, 1.5 A) from 896 transmitter or 120 V, 60 hz, 1.3 A (E96). General purpose NEMA 4X housing for remote mounted transmitter. Overall dimensions: 23 in. L x 12 in. W x 12 in. H.