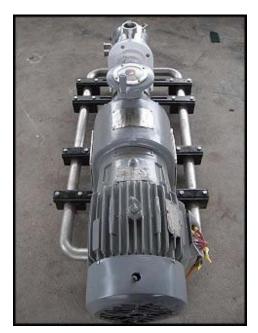

| Kontro Sine MR 130 Cavity Pump |                          |
|--------------------------------|--------------------------|
| Mfg: Kontro Sine               | Model: MR130NNTC         |
| Stock No: CHBR01.12            | Serial No: 209985130A467 |

Kontro Sine Cavity Pump. Model: MR130NTCC. S/N: 209985130A467. Sine pumps are designed for use in the food processing industry for pumping products with soft solids. Soups, sauces, frozen foods, salads, and meat mixes are commonly used with the Sine pump. It has low shear product handling and is commonly used for feeding a filler machine. The MR series has a 3-A Sanitary rating, low pulsation, and good inlet suction. Max Capacity of 99 gpm at max speed of 800 rpm. Inlets/Outlets: 3 in. Tri-clamp style fittings. Stainless steel head. Reeves variable speed drive: 10 hp, 230/460 V, 26/13 amps, 60 Hz, 3 phase, 1740 rpm. Measured rpm output: 265 min, 1035 max. Overall dimensions: 6 ft. 1 in. L x 2 ft. 8 in. W. x 3 ft. 1 in. H. (ACN167).