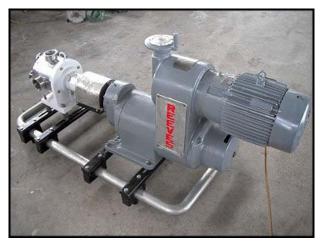

| Kontro Sine MR 130 Cavity Pump |                          |
|--------------------------------|--------------------------|
| Mfg: Kontro Sine               | Model: MR130NNTC         |
| Stock No: CHBR01.12            | Serial No: 209985130A467 |

Kontro Sine Cavity Pump. Model: MR130NTCC. S/N: 209985130A467. Sine pumps are designed for use in the food processing industry for pumping products with soft solids. Soups, sauces, frozen foods, salads, and meat mixes are commonly used with the Sine pump. It has low shear product handling and is commonly used for feeding a filler machine. The MR series has a 3-A Sanitary rating, low pulsation, and good inlet suction. Max Capacity of 99 gpm at max speed of 800 rpm. Inlets/Outlets: 3 in. Tri-clamp style fittings. Stainless steel head. Reeves variable speed drive: 10 hp, 230/460 V, 26/13 amps, 60 Hz, 3 phase, 1740 rpm. Measured rpm output: 265 min, 1035 max. Overall dimensions: 6 ft. 1 in. L x 2 ft. 8 in. W. x 3 ft. 1 in. H. (ACN167).