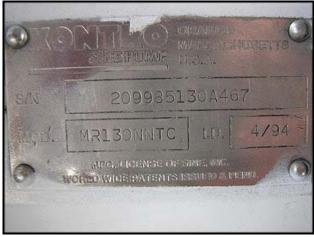

| Kontro Sine MR 130 Cavity Pump |                          |
|--------------------------------|--------------------------|
| Mfg: Kontro Sine               | Model: MR130NNTC         |
| Stock No: CHBR01.12            | Serial No: 209985130A467 |

Kontro Sine Cavity Pump. Model: MR130NTCC. S/N: 209985130A467. Sine pumps are designed for use in the food processing industry for pumping products with soft solids. Soups, sauces, frozen foods, salads, and meat mixes are commonly used with the Sine pump. It has low shear product handling and is commonly used for feeding a filler machine. The MR series has a 3-A Sanitary rating, low pulsation, and good inlet suction. Max Capacity of 99 gpm at max speed of 800 rpm. Inlets/Outlets: 3 in. Tri-clamp style fittings. Stainless steel head. Reeves variable speed drive: 10 hp, 230/460 V, 26/13 amps, 60 Hz, 3 phase, 1740 rpm. Measured rpm output: 265 min, 1035 max. Overall dimensions: 6 ft. 1 in. L x 2 ft. 8 in. W. x 3 ft. 1 in. H. (ACN167).