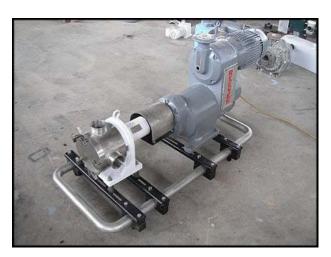

| Kontro Sine MR 130 Cavity Pump |                          |
|--------------------------------|--------------------------|
| Mfg: Kontro Sine               | Model: MR130NNTC         |
| Stock No: CHBR01.12            | Serial No: 209985130A467 |

Kontro Sine Cavity Pump. Model: MR130NTCC. S/N: 209985130A467. Sine pumps are designed for use in the food processing industry for pumping products with soft solids. Soups, sauces, frozen foods, salads, and meat mixes are commonly used with the Sine pump. It has low shear product handling and is commonly used for feeding a filler machine. The MR series has a 3-A Sanitary rating, low pulsation, and good inlet suction. Max Capacity of 99 gpm at max speed of 800 rpm. Inlets/Outlets: 3 in. Tri-clamp style fittings. Stainless steel head. Reeves variable speed drive: 10 hp, 230/460 V, 26/13 amps, 60 Hz, 3 phase, 1740 rpm. Measured rpm output: 265 min, 1035 max. Overall dimensions: 6 ft. 1 in. L x 2 ft. 8 in. W. x 3 ft. 1 in. H. (ACN167).