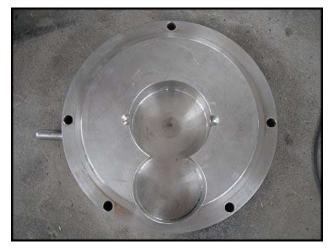

Kontro Sine Cavity Pump. Model: MR130NTCC. S/N: 209985130A467. Sine pumps are designed for use in the food processing industry for pumping products with soft solids. Soups, sauces, frozen foods, salads, and meat mixes are commonly used with the Sine pump. It has low shear product handling and is commonly used for feeding a filler machine. The MR series has a 3-A Sanitary rating, low pulsation, and good inlet suction. Max Capacity of 99 gpm at max speed of 800 rpm. Inlets/Outlets: 3 in. Tri-clamp style fittings. Stainless steel head. Reeves variable speed drive: 10 hp, 230/460 V, 26/13 amps, 60 Hz, 3 phase, 1740 rpm. Measured rpm output: 265 min, 1035 max. Overall dimensions: 6 ft. 1 in. L x 2 ft. 8 in. W. x 3 ft. 1 in. H. (ACN167).