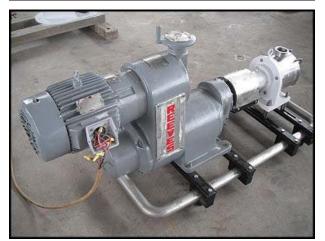

Kontro Sine Cavity Pump. Model: MR130NTCC. S/N: 209985130A467. Sine pumps are designed for use in the food processing industry for pumping products with soft solids. Soups, sauces, frozen foods, salads, and meat mixes are commonly used with the Sine pump. It has low shear product handling and is commonly used for feeding a filler machine. The MR series has a 3-A Sanitary rating, low pulsation, and good inlet suction. Max Capacity of 99 gpm at max speed of 800 rpm. Inlets/Outlets: 3 in. Tri-clamp style fittings. Stainless steel head. Reeves variable speed drive: 10 hp, 230/460 V, 26/13 amps, 60 Hz, 3 phase, 1740 rpm. Measured rpm output: 265 min, 1035 max. Overall dimensions: 6 ft. 1 in. L x 2 ft. 8 in. W. x 3 ft. 1 in. H. (ACN167).