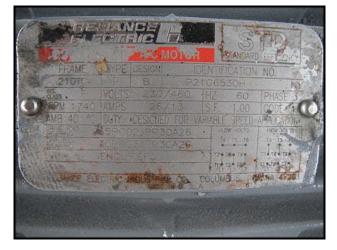

Kontro Sine Cavity Pump. Model: MR130NTCC. S/N: 209985130A467. Sine pumps are designed for use in the food processing industry for pumping products with soft solids. Soups, sauces, frozen foods, salads, and meat mixes are commonly used with the Sine pump. It has low shear product handling and is commonly used for feeding a filler machine. The MR series has a 3-A Sanitary rating, low pulsation, and good inlet suction. Max Capacity of 99 gpm at max speed of 800 rpm. Inlets/Outlets: 3 in. Tri-clamp style fittings. Stainless steel head. Reeves variable speed drive: 10 hp, 230/460 V, 26/13 amps, 60 Hz, 3 phase, 1740 rpm. Measured rpm output: 265 min, 1035 max. Overall dimensions: 6 ft. 1 in. L x 2 ft. 8 in. W. x 3 ft. 1 in. H. (ACN167).