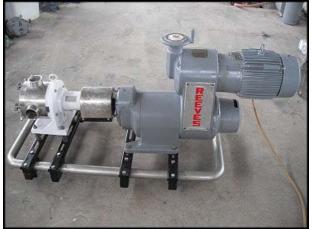

Kontro Sine Cavity Pump. Model: MR130NTCC. S/N: 209985130A467. Sine pumps are designed for use in the food processing industry for pumping products with soft solids. Soups, sauces, frozen foods, salads, and meat mixes are commonly used with the Sine pump. It has low shear product handling and is commonly used for feeding a filler machine. The MR series has a 3-A Sanitary rating, low pulsation, and good inlet suction. Max Capacity of 99 gpm at max speed of 800 rpm. Inlets/Outlets: 3 in. Tri-clamp style fittings. Stainless steel head. Reeves variable speed drive: 10 hp, 230/460 V, 26/13 amps, 60 Hz, 3 phase, 1740 rpm. Measured rpm output: 265 min, 1035 max. Overall dimensions: 6 ft. 1 in. L x 2 ft. 8 in. W. x 3 ft. 1 in. H. (ACN167).