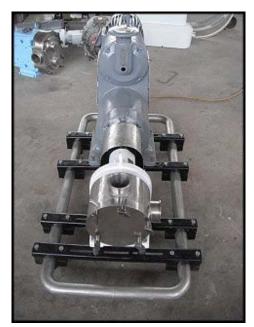

Kontro Sine Cavity Pump. Model: MR130NTCC. S/N: 209985130A467. Sine pumps are designed for use in the food processing industry for pumping products with soft solids. Soups, sauces, frozen foods, salads, and meat mixes are commonly used with the Sine pump. It has low shear product handling and is commonly used for feeding a filler machine. The MR series has a 3-A Sanitary rating, low pulsation, and good inlet suction. Max Capacity of 99 gpm at max speed of 800 rpm. Inlets/Outlets: 3 in. Tri-clamp style fittings. Stainless steel head. Reeves variable speed drive: 10 hp, 230/460 V, 26/13 amps, 60 Hz, 3 phase, 1740 rpm. Measured rpm output: 265 min, 1035 max. Overall dimensions: 6 ft. 1 in. L x 2 ft. 8 in. W. x 3 ft. 1 in. H. (ACN167).