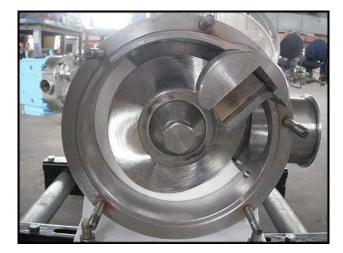

| Kontro Sine MR 130 Cavity Pump |                          |
|--------------------------------|--------------------------|
| Mfg: Kontro Sine               | Model: MR130NNTC         |
| Stock No: CHBR01.12            | Serial No: 209985130A467 |

Kontro Sine Cavity Pump. Model: MR130NTCC. S/N: 209985130A467. Sine pumps are designed for use in the food processing industry for pumping products with soft solids. Soups, sauces, frozen foods, salads, and meat mixes are commonly used with the Sine pump. It has low shear product handling and is commonly used for feeding a filler machine. The MR series has a 3-A Sanitary rating, low pulsation, and good inlet suction. Max Capacity of 99 gpm at max speed of 800 rpm. Inlets/Outlets: 3 in. Tri-clamp style fittings. Stainless steel head. Reeves variable speed drive: 10 hp, 230/460 V, 26/13 amps, 60 Hz, 3 phase, 1740 rpm. Measured rpm output: 265 min, 1035 max. Overall dimensions: 6 ft. 1 in. L x 2 ft. 8 in. W. x 3 ft. 1 in. H. (ACN167).