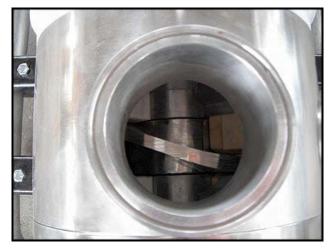

Kontro Sine Cavity Pump. Model: MR130NTCC. S/N: 209985130A467. Sine pumps are designed for use in the food processing industry for pumping products with soft solids. Soups, sauces, frozen foods, salads, and meat mixes are commonly used with the Sine pump. It has low shear product handling and is commonly used for feeding a filler machine. The MR series has a 3-A Sanitary rating, low pulsation, and good inlet suction. Max Capacity of 99 gpm at max speed of 800 rpm. Inlets/Outlets: 3 in. Tri-clamp style fittings. Stainless steel head. Reeves variable speed drive: 10 hp, 230/460 V, 26/13 amps, 60 Hz, 3 phase, 1740 rpm. Measured rpm output: 265 min, 1035 max. Overall dimensions: 6 ft. 1 in. L x 2 ft. 8 in. W. x 3 ft. 1 in. H. (ACN167).