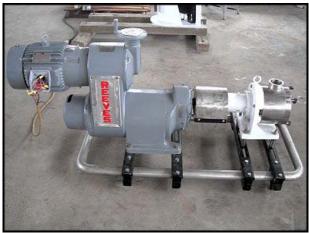

| Kontro Sine MR 130 Cavity Pump |                          |
|--------------------------------|--------------------------|
| Mfg: Kontro Sine               | Model: MR130NNTC         |
| Stock No: CHBR01.12            | Serial No: 209985130A467 |

Kontro Sine Cavity Pump. Model: MR130NTCC. S/N: 209985130A467. Sine pumps are designed for use in the food processing industry for pumping products with soft solids. Soups, sauces, frozen foods, salads, and meat mixes are commonly used with the Sine pump. It has low shear product handling and is commonly used for feeding a filler machine. The MR series has a 3-A Sanitary rating, low pulsation, and good inlet suction. Max Capacity of 99 gpm at max speed of 800 rpm. Inlets/Outlets: 3 in. Tri-clamp style fittings. Stainless steel head. Reeves variable speed drive: 10 hp, 230/460 V, 26/13 amps, 60 Hz, 3 phase, 1740 rpm. Measured rpm output: 265 min, 1035 max. Overall dimensions: 6 ft. 1 in. L x 2 ft. 8 in. W. x 3 ft. 1 in. H. (ACN167).