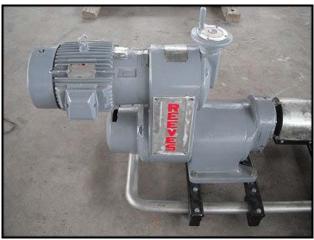

Kontro Sine Cavity Pump. Model: MR130NTCC. S/N: 209985130A467. Sine pumps are designed for use in the food processing industry for pumping products with soft solids. Soups, sauces, frozen foods, salads, and meat mixes are commonly used with the Sine pump. It has low shear product handling and is commonly used for feeding a filler machine. The MR series has a 3-A Sanitary rating, low pulsation, and good inlet suction. Max Capacity of 99 gpm at max speed of 800 rpm. Inlets/Outlets: 3 in. Tri-clamp style fittings. Stainless steel head. Reeves variable speed drive: 10 hp, 230/460 V, 26/13 amps, 60 Hz, 3 phase, 1740 rpm. Measured rpm output: 265 min, 1035 max. Overall dimensions: 6 ft. 1 in. L x 2 ft. 8 in. W. x 3 ft. 1 in. H. (ACN167).