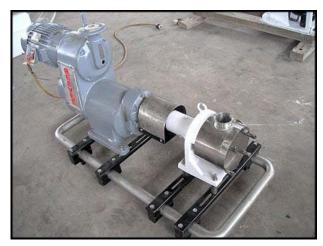

| Kontro Sine MR 130 Cavity Pump |                          |
|--------------------------------|--------------------------|
| Mfg: Kontro Sine               | Model: MR130NNTC         |
| Stock No: CHBR01.12            | Serial No: 209985130A467 |

Kontro Sine Cavity Pump. Model: MR130NTCC. S/N: 209985130A467. Sine pumps are designed for use in the food processing industry for pumping products with soft solids. Soups, sauces, frozen foods, salads, and meat mixes are commonly used with the Sine pump. It has low shear product handling and is commonly used for feeding a filler machine. The MR series has a 3-A Sanitary rating, low pulsation, and good inlet suction. Max Capacity of 99 gpm at max speed of 800 rpm. Inlets/Outlets: 3 in. Tri-clamp style fittings. Stainless steel head. Reeves variable speed drive: 10 hp, 230/460 V, 26/13 amps, 60 Hz, 3 phase, 1740 rpm. Measured rpm output: 265 min, 1035 max. Overall dimensions: 6 ft. 1 in. L x 2 ft. 8 in. W. x 3 ft. 1 in. H. (ACN167).