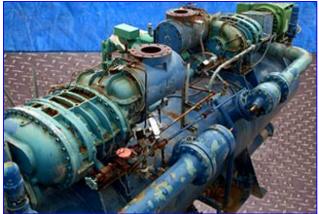

Frick Booster Rotary Screw Compressor Package- 260 to 270 Tons of Low Suction. Model: RWB 126-B. S/N's: 2512x217 and 2512x421. Refrigerant: NH3. Volume ratio: 2.4. Maximum speed: 3600 rpm. Maximum pressure: 300 psig. Capable of running at partial load or full load. Unit is excellent for high capacity in a limited space. Package designed for service as a booster. (-)40 °F to +20 °F intermediate discharge. Unit can operate on Ammonia or Freon. Package was built in 1984, but compressors were rebuilt in the 90's. Ram Motor, 150 hp, 3570 rpm, 230/460 V, 332/166 amps, 60 Hz, 3 phase. Westinghouse Motor, 150 hp, 3550 rpm, 460 V, 169 amps, 60 Hz, 3 phase. Inlets: (2) 6 in. dia. suction ports with 12-1/2 in. dia. flanges and (12) 1/2 in. dia. attachment holes at a center-to-center distance of 10-1/2 in. Outlets: (1) 8 in. dia. discharge with a 15 in. dia. flange and (12) 1 in. dia. holes at a center-to-center distance of 13 in. Microprocessors are not included. Overall dimensions: 31 in. L x 65 in. W x 96 in.

First Compressor Model RWB126B, S/N 2512X217, REFRIG NH3, Vol. Ratio-----2.4, Max Speed------3,600 RPM, Max Pressure--300 PSIG

Second Compressor Model: RWB126B, S/N 2512X421, REFRIG NH3, Vol. Ratio-----2.4, Max Speed-----3,600 RPM, Max Pressure--300 PSIG.