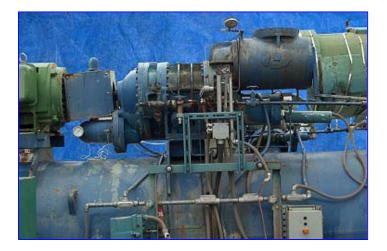

Frick Booster Rotary Screw Compressor Package- 260 to 270 Tons of Low Suction. Model: RWB 126-B. S/N's: 2512x217 and 2512x421. Refrigerant: NH3. Volume ratio: 2.4. Maximum speed: 3600 rpm. Maximum pressure: 300 psig. Capable of running at partial load or full load. Unit is excellent for high capacity in a limited space. Package designed for service as a booster. (-)40 °F to +20 °F intermediate discharge. Unit can operate on Ammonia or Freon. Package was built in 1984, but compressors were rebuilt in the 90's. Ram Motor, 150 hp, 3570 rpm, 230/460 V, 332/166 amps, 60 Hz, 3 phase. Westinghouse Motor, 150 hp, 3550 rpm, 460 V, 169 amps, 60 Hz, 3 phase. Inlets: (2) 6 in. dia. suction ports with 12-1/2 in. dia. flanges and (12) 1/2 in. dia. attachment holes at a center-to-center distance of 10-1/2 in. Outlets: (1) 8 in. dia. discharge with a 15 in. dia. flange and (12) 1 in. dia. holes at a center-to-center distance of 13 in. Microprocessors are not included. Overall dimensions: 31 in. L x 65 in. W x 96 in.

First Compressor Model RWB126B, S/N 2512X217, REFRIG NH3, Vol. Ratio-----2.4, Max Speed------3,600 RPM, Max Pressure--300 PSIG

Second Compressor Model: RWB126B, S/N 2512X421, REFRIG NH3, Vol. Ratio-----2.4, Max Speed-----3,600 RPM, Max Pressure--300 PSIG.