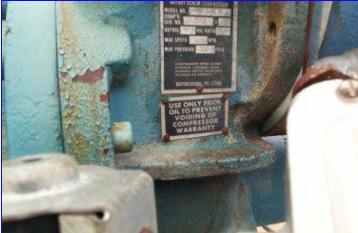

First Compressor Model RWB126B, S/N 2512X217, REFRIG NH3, Vol. Ratio-----2.4, Max Speed------3,600 RPM, Max Pressure--300 PSIG

Second Compressor Model: RWB126B, S/N 2512X421, REFRIG NH3, Vol. Ratio-----2.4, Max Speed-----3,600 RPM, Max Pressure--300 PSIG.