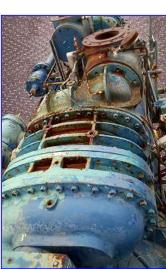

Frick Booster Rotary Screw Compressor Package- 260 to 270 Tons of Low Suction. Model: RWB 126-B. S/N's: 2512x217 and 2512x421. Refrigerant: NH3. Volume ratio: 2.4. Maximum speed: 3600 rpm. Maximum pressure: 300 psig. Capable of running at partial load or full load. Unit is excellent for high capacity in a limited space. Package designed for service as a booster. (-)40 °F to +20 °F intermediate discharge. Unit can operate on Ammonia or Freon. Package was built in 1984, but compressors were rebuilt in the 90's. Ram Motor, 150 hp, 3570 rpm, 230/460 V, 332/166 amps, 60 Hz, 3 phase. Westinghouse Motor, 150 hp, 3550 rpm, 460 V, 169 amps, 60 Hz, 3 phase. Inlets: (2) 6 in. dia. suction ports with 12-1/2 in. dia. flanges and (12) 1/2 in. dia. attachment holes at a center-to-center distance of 10-1/2 in. Outlets: (1) 8 in. dia. discharge with a 15 in. dia. flange and (12) 1 in. dia. holes at a center-to-center distance of 13 in. Microprocessors are not included. Overall dimensions: 31 in. L x 65 in. W x 96 in.

First Compressor Model RWB126B, S/N 2512X217, REFRIG NH3, Vol. Ratio-----2.4, Max Speed------3,600 RPM, Max Pressure--300 PSIG

Second Compressor Model: RWB126B, S/N 2512X421, REFRIG NH3, Vol. Ratio-----2.4, Max Speed-----3,600 RPM, Max Pressure--300 PSIG.