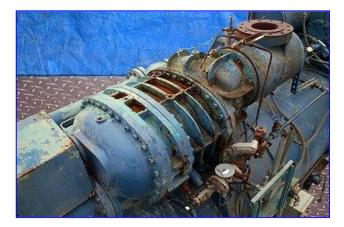

Frick Booster Rotary Screw Compressor Package- 260 to 270 Tons of Low Suction. Model: RWB 126-B. S/N's: 2512x217 and 2512x421. Refrigerant: NH3. Volume ratio: 2.4. Maximum speed: 3600 rpm. Maximum pressure: 300 psig. Capable of running at partial load or full load. Unit is excellent for high capacity in a limited space. Package designed for service as a booster. (-)40 °F to +20 °F intermediate discharge. Unit can operate on Ammonia or Freon. Package was built in 1984, but compressors were rebuilt in the 90's. Ram Motor, 150 hp, 3570 rpm, 230/460 V, 332/166 amps, 60 Hz, 3 phase. Westinghouse Motor, 150 hp, 3550 rpm, 460 V, 169 amps, 60 Hz, 3 phase. Inlets: (2) 6 in. dia. suction ports with 12-1/2 in. dia. flanges and (12) 1/2 in. dia. attachment holes at a center-to-center distance of 10-1/2 in. Outlets: (1) 8 in. dia. discharge with a 15 in. dia. flange and (12) 1 in. dia. holes at a center-to-center distance of 13 in. Microprocessors are not included. Overall dimensions: 31 in. L x 65 in. W x 96 in.

First Compressor Model RWB126B, S/N 2512X217, REFRIG NH3, Vol. Ratio-----2.4, Max Speed------3,600 RPM, Max Pressure--300 PSIG

Second Compressor Model: RWB126B, S/N 2512X421, REFRIG NH3, Vol. Ratio-----2.4, Max Speed-----3,600 RPM, Max Pressure--300 PSIG.