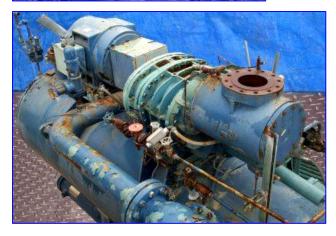

Frick Booster Rotary Screw Compressor Package- 260 to 270 Tons of Low Suction. Model: RWB 126-B. S/N's: 2512x217 and 2512x421. Refrigerant: NH3. Volume ratio: 2.4. Maximum speed: 3600 rpm. Maximum pressure: 300 psig. Capable of running at partial load or full load. Unit is excellent for high capacity in a limited space. Package designed for service as a booster. (-)40 °F to +20 °F intermediate discharge. Unit can operate on Ammonia or Freon. Package was built in 1984, but compressors were rebuilt in the 90's. Ram Motor, 150 hp, 3570 rpm, 230/460 V, 332/166 amps, 60 Hz, 3 phase. Westinghouse Motor, 150 hp, 3550 rpm, 460 V, 169 amps, 60 Hz, 3 phase. Inlets: (2) 6 in. dia. suction ports with 12-1/2 in. dia. flanges and (12) 1/2 in. dia. attachment holes at a center-to-center distance of 10-1/2 in. Outlets: (1) 8 in. dia. discharge with a 15 in. dia. flange and (12) 1 in. dia. holes at a center-to-center distance of 13 in. Microprocessors are not included. Overall dimensions: 31 in. L x 65 in. W x 96 in.

First Compressor Model RWB126B, S/N 2512X217, REFRIG NH3, Vol. Ratio-----2.4, Max Speed------3,600 RPM, Max Pressure--300 PSIG

Second Compressor Model: RWB126B, S/N 2512X421, REFRIG NH3, Vol. Ratio-----2.4, Max Speed-----3,600 RPM, Max Pressure--300 PSIG.