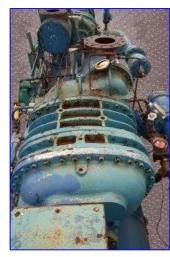

Frick Booster Rotary Screw Compressor Package- 260 to 270 Tons of Low Suction. Model: RWB 126-B. S/N's: 2512x217 and 2512x421. Refrigerant: NH3. Volume ratio: 2.4. Maximum speed: 3600 rpm. Maximum pressure: 300 psig. Capable of running at partial load or full load. Unit is excellent for high capacity in a limited space. Package designed for service as a booster. (-)40 °F to +20 °F intermediate discharge. Unit can operate on Ammonia or Freon. Package was built in 1984, but compressors were rebuilt in the 90's. Ram Motor, 150 hp, 3570 rpm, 230/460 V, 332/166 amps, 60 Hz, 3 phase. Westinghouse Motor, 150 hp, 3550 rpm, 460 V, 169 amps, 60 Hz, 3 phase. Inlets: (2) 6 in. dia. suction ports with 12-1/2 in. dia. flanges and (12) 1/2 in. dia. attachment holes at a center-to-center distance of 10-1/2 in. Outlets: (1) 8 in. dia. discharge with a 15 in. dia. flange and (12) 1 in. dia. holes at a center-to-center distance of 13 in. Microprocessors are not included. Overall dimensions: 31 in. L x 65 in. W x 96 in.