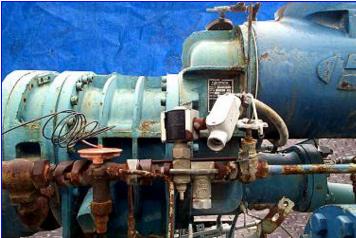

Frick Booster Rotary Screw Compressor Package- 260 to 270 Tons of Low Suction. Model: RWB 126-B. S/N's: 2512x217 and 2512x421. Refrigerant: NH3. Volume ratio: 2.4. Maximum speed: 3600 rpm. Maximum pressure: 300 psig. Capable of running at partial load or full load. Unit is excellent for high capacity in a limited space. Package designed for service as a booster. (-)40 °F to +20 °F intermediate discharge. Unit can operate on Ammonia or Freon. Package was built in 1984, but compressors were rebuilt in the 90's. Ram Motor, 150 hp, 3570 rpm, 230/460 V, 332/166 amps, 60 Hz, 3 phase. Westinghouse Motor, 150 hp, 3550 rpm, 460 V, 169 amps, 60 Hz, 3 phase. Inlets: (2) 6 in. dia. suction ports with 12-1/2 in. dia. flanges and (12) 1/2 in. dia. attachment holes at a center-to-center distance of 10-1/2 in. Outlets: (1) 8 in. dia. discharge with a 15 in. dia. flange and (12) 1 in. dia. holes at a center-to-center distance of 13 in. Microprocessors are not included. Overall dimensions: 31 in. L x 65 in. W x 96 in.