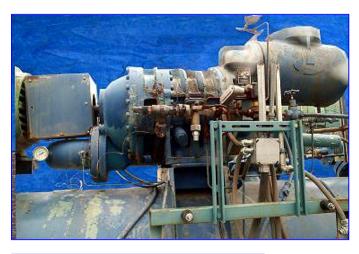

Frick Booster Rotary Screw Compressor Package- 260 to 270 Tons of Low Suction. Model: RWB 126-B. S/N's: 2512x217 and 2512x421. Refrigerant: NH3. Volume ratio: 2.4. Maximum speed: 3600 rpm. Maximum pressure: 300 psig. Capable of running at partial load or full load. Unit is excellent for high capacity in a limited space. Package designed for service as a booster. (-)40 °F to +20 °F intermediate discharge. Unit can operate on Ammonia or Freon. Package was built in 1984, but compressors were rebuilt in the 90's. Ram Motor, 150 hp, 3570 rpm, 230/460 V, 332/166 amps, 60 Hz, 3 phase. Westinghouse Motor, 150 hp, 3550 rpm, 460 V, 169 amps, 60 Hz, 3 phase. Inlets: (2) 6 in. dia. suction ports with 12-1/2 in. dia. flanges and (12) 1/2 in. dia. attachment holes at a center-to-center distance of 10-1/2 in. Outlets: (1) 8 in. dia. discharge with a 15 in. dia. flange and (12) 1 in. dia. holes at a center-to-center distance of 13 in. Microprocessors are not included. Overall dimensions: 31 in. L x 65 in. W x 96 in.

Frick Oil Separator, S/N: 48749, Nat'l Bd: 280329, MAWP @ -20 to 200 °F: 300 psig, shell thickness: 0.562 in., head thickness: 0.562 in., radius: 2/1. (2) Frick Oil Coolers, S/N's: MC-81060 and MC-82003, MAWP @ -20 to 200 °F, shell thickness: 0.277 in., head thickness: 0.75 in., radius: flat. (2) Viking Rotary Pumps, Model: AS4195, S/N's: 10373109 and 10372729. (2) Reliance Electric Motors, 3 hp, 1165 rpm, 230/460 V, 9.0/4.5 amps, 60 Hz, 3 phase.