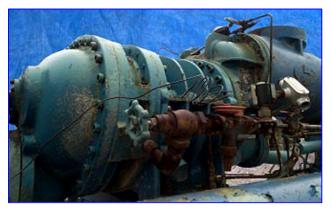

Frick Oil Separator, S/N: 48749, Nat'l Bd: 280329, MAWP @ -20 to 200 °F: 300 psig, shell thickness: 0.562 in., head thickness: 0.562 in., radius: 2/1. (2) Frick Oil Coolers, S/N's: MC-81060 and MC-82003, MAWP @ -20 to 200 °F, shell thickness: 0.277 in., head thickness: 0.75 in., radius: flat. (2) Viking Rotary Pumps, Model: AS4195, S/N's: 10373109 and 10372729. (2) Reliance Electric Motors, 3 hp, 1165 rpm, 230/460 V, 9.0/4.5 amps, 60 Hz, 3 phase.