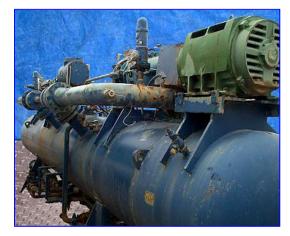

Frick Booster Rotary Screw Compressor Package- 260 to 270 Tons of Low Suction. Model: RWB 126-B. S/N's: 2512x217 and 2512x421. Refrigerant: NH3. Volume ratio: 2.4. Maximum speed: 3600 rpm. Maximum pressure: 300 psig. Capable of running at partial load or full load. Unit is excellent for high capacity in a limited space. Package designed for service as a booster. (-)40 °F to +20 °F intermediate discharge. Unit can operate on Ammonia or Freon. Package was built in 1984, but compressors were rebuilt in the 90's. Ram Motor, 150 hp, 3570 rpm, 230/460 V, 332/166 amps, 60 Hz, 3 phase. Westinghouse Motor, 150 hp, 3550 rpm, 460 V, 169 amps, 60 Hz, 3 phase. Inlets: (2) 6 in. dia. suction ports with 12-1/2 in. dia. flanges and (12) 1/2 in. dia. attachment holes at a center-to-center distance of 10-1/2 in. Outlets: (1) 8 in. dia. discharge with a 15 in. dia. flange and (12) 1 in. dia. holes at a center-to-center distance of 13 in. Microprocessors are not included. Overall dimensions: 31 in. L x 65 in. W x 96 in.

First Compressor Model RWB126B, S/N 2512X217, REFRIG NH3, Vol. Ratio-----2.4, Max Speed------3,600 RPM, Max Pressure--300 PSIG

Second Compressor Model: RWB126B, S/N 2512X421, REFRIG NH3, Vol. Ratio-----2.4, Max Speed-----3,600 RPM, Max Pressure--300 PSIG.