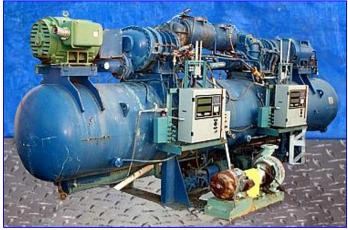

| Frick Booster Rotary Screw Compressor Package- 260 to 270 Tons |                                  |
|----------------------------------------------------------------|----------------------------------|
| Mfg: Frick                                                     | Model: RWB126 Dual               |
| Stock No. CJR1804.50                                           | Serial No. 2512x217 and 2512x421 |

Frick Booster Rotary Screw Compressor Package- 260 to 270 Tons of Low Suction. Model: RWB 126-B. S/N's: 2512x217 and 2512x421. Refrigerant: NH3. Volume ratio: 2.4. Maximum speed: 3600 rpm. Maximum pressure: 300 psig. Capable of running at partial load or full load. Unit is excellent for high capacity in a limited space. Package designed for service as a booster. (-)40 °F to +20 °F intermediate discharge. Unit can operate on Ammonia or Freon. Package was built in 1984, but compressors were rebuilt in the 90's. Ram Motor, 150 hp, 3570 rpm, 230/460 V, 332/166 amps, 60 Hz, 3 phase. Westinghouse Motor, 150 hp, 3550 rpm, 460 V, 169 amps, 60 Hz, 3 phase. Inlets: (2) 6 in. dia. suction ports with 12-1/2 in. dia. flanges and (12) 1/2 in. dia. attachment holes at a center-to-center distance of 10-1/2 in. Outlets: (1) 8 in. dia. discharge with a 15 in. dia. flange and (12) 1 in. dia. holes at a center-to-center distance of 13 in. Microprocessors are not included. Overall dimensions: 31 in. L x 65 in. W x 96 in.