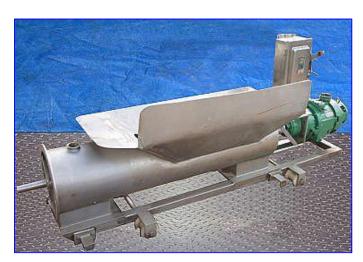

Screw Auger Feeder with Hopper- Approx. 5.5 Cu Ft. Screw auger dimensions: 11-1/2 in. dia. x 51 in. L. Infeed hopper dimensions: 41 in. L x 21 in. W. Sumitomo SM Beier Variator Variable Speed Drive, Model No. HFAMN2-1845-2, S/N 007499C, speed range: 0.2-0.8, ratio: 17. Inlets: (1) 2 in. dia. S-line fitting, (1) 24 in. L x 12 in. W infeed. Outlets: (1) 12 in. dia. flanged discharge. Overall dimensions: 99 in. L x 21-1/2 in. W x 37 in. H.