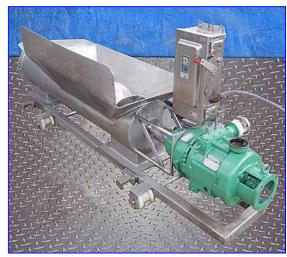

Screw Auger Feeder with Hopper- Approx. 5.5 Cu Ft. Screw auger dimensions: 11-1/2 in. dia. x 51 in. L. Infeed hopper dimensions: 41 in. L x 21 in. W. Sumitomo SM Beier Variator Variable Speed Drive, Model No. HFAMN2-1845-2, S/N 007499C, speed range: 0.2-0.8, ratio: 17. Inlets: (1) 2 in. dia. S-line fitting, (1) 24 in. L x 12 in. W infeed. Outlets: (1) 12 in. dia. flanged discharge. Overall dimensions: 99 in. L x 21-1/2 in. W x 37 in. H.