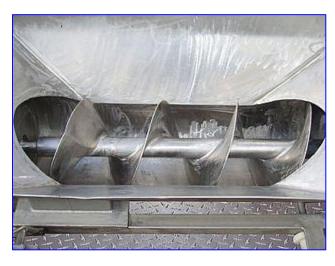

Screw Auger Feeder with Hopper- Approx. 5.5 Cu Ft. Screw auger dimensions: 11-1/2 in. dia. x 51 in. L. Infeed hopper dimensions: 41 in. L x 21 in. W. Sumitomo SM Beier Variator Variable Speed Drive, Model No. HFAMN2-1845-2, S/N 007499C, speed range: 0.2-0.8, ratio: 17. Inlets: (1) 2 in. dia. S-line fitting, (1) 24 in. L x 12 in. W infeed. Outlets: (1) 12 in. dia. flanged discharge. Overall dimensions: 99 in. L x 21-1/2 in. W x 37 in. H.