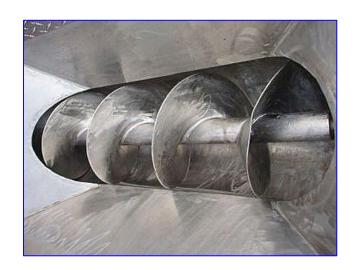

Screw Auger Feeder with Hopper- Approx. 5.5 Cu Ft. Screw auger dimensions: 11-1/2 in. dia. x 51 in. L. Infeed hopper dimensions: 41 in. L x 21 in. W. Sumitomo SM Beier Variator Variable Speed Drive, Model No. HFAMN2-1845-2, S/N 007499C, speed range: 0.2-0.8, ratio: 17. Inlets: (1) 2 in. dia. S-line fitting, (1) 24 in. L x 12 in. W infeed. Outlets: (1) 12 in. dia. flanged discharge. Overall dimensions: 99 in. L x 21-1/2 in. W x 37 in. H.