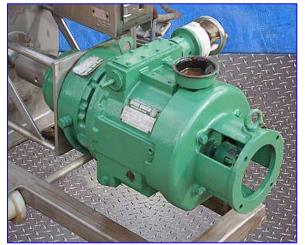

Screw Auger Feeder with Hopper- Approx. 5.5 Cu Ft. Screw auger dimensions: 11-1/2 in. dia. x 51 in. L. Infeed hopper dimensions: 41 in. L x 21 in. W. Sumitomo SM Beier Variator Variable Speed Drive, Model No. HFAMN2-1845-2, S/N 007499C, speed range: 0.2-0.8, ratio: 17. Inlets: (1) 2 in. dia. S-line fitting, (1) 24 in. L x 12 in. W infeed. Outlets: (1) 12 in. dia. flanged discharge. Overall dimensions: 99 in. L x 21-1/2 in. W x 37 in. H.