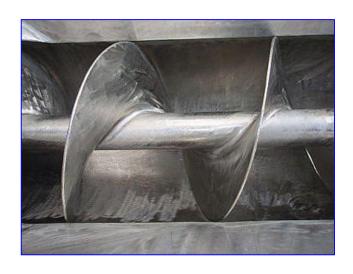

Screw Auger Feeder with Hopper- Approx. 5.5 Cu Ft. Screw auger dimensions: 11-1/2 in. dia. x 51 in. L. Infeed hopper dimensions: 41 in. L x 21 in. W. Sumitomo SM Beier Variator Variable Speed Drive, Model No. HFAMN2-1845-2, S/N 007499C, speed range: 0.2-0.8, ratio: 17. Inlets: (1) 2 in. dia. S-line fitting, (1) 24 in. L x 12 in. W infeed. Outlets: (1) 12 in. dia. flanged discharge. Overall dimensions: 99 in. L x 21-1/2 in. W x 37 in. H.