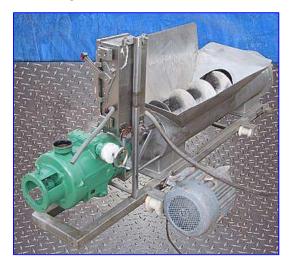

Screw Auger Feeder with Hopper- Approx. 5.5 Cu Ft. Screw auger dimensions: 11-1/2 in. dia. x 51 in. L. Infeed hopper dimensions: 41 in. L x 21 in. W. Sumitomo SM Beier Variator Variable Speed Drive, Model No. HFAMN2-1845-2, S/N 007499C, speed range: 0.2-0.8, ratio: 17. Inlets: (1) 2 in. dia. S-line fitting, (1) 24 in. L x 12 in. W infeed. Outlets: (1) 12 in. dia. flanged discharge. Overall dimensions: 99 in. L x 21-1/2 in. W x 37 in. H.