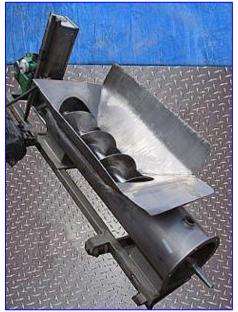

Screw Auger Feeder with Hopper- Approx. 5.5 Cu Ft. Screw auger dimensions: 11-1/2 in. dia. x 51 in. L. Infeed hopper dimensions: 41 in. L x 21 in. W. Sumitomo SM Beier Variator Variable Speed Drive, Model No. HFAMN2-1845-2, S/N 007499C, speed range: 0.2-0.8, ratio: 17. Inlets: (1) 2 in. dia. S-line fitting, (1) 24 in. L x 12 in. W infeed. Outlets: (1) 12 in. dia. flanged discharge. Overall dimensions: 99 in. L x 21-1/2 in. W x 37 in. H.