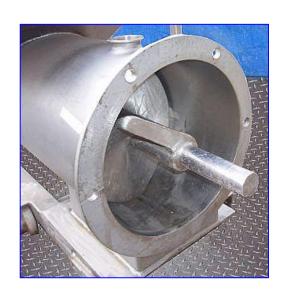

Screw Auger Feeder with Hopper- Approx. 5.5 Cu Ft. Screw auger dimensions: 11-1/2 in. dia. x 51 in. L. Infeed hopper dimensions: 41 in. L x 21 in. W. Sumitomo SM Beier Variator Variable Speed Drive, Model No. HFAMN2-1845-2, S/N 007499C, speed range: 0.2-0.8, ratio: 17. Inlets: (1) 2 in. dia. S-line fitting, (1) 24 in. L x 12 in. W infeed. Outlets: (1) 12 in. dia. flanged discharge. Overall dimensions: 99 in. L x 21-1/2 in. W x 37 in. H.