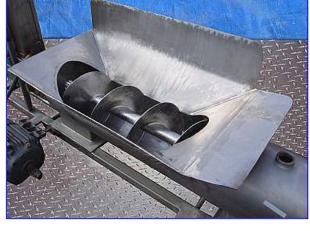

Screw Auger Feeder with Hopper- Approx. 5.5 Cu Ft. Screw auger dimensions: 11-1/2 in. dia. x 51 in. L. Infeed hopper dimensions: 41 in. L x 21 in. W. Sumitomo SM Beier Variator Variable Speed Drive, Model No. HFAMN2-1845-2, S/N 007499C, speed range: 0.2-0.8, ratio: 17. Inlets: (1) 2 in. dia. S-line fitting, (1) 24 in. L x 12 in. W infeed. Outlets: (1) 12 in. dia. flanged discharge. Overall dimensions: 99 in. L x 21-1/2 in. W x 37 in. H.