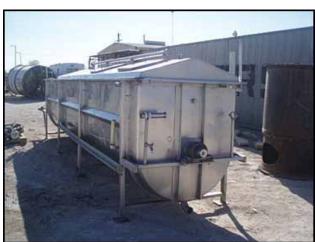

Stainless Steel Paddle Blender- 300 Cu. Ft. Number of compartments: 5. Compartment dimensions: (1st) 4 ft. 1 in. L x 3 ft. 11 in. W, (2nd) 2 ft. 9 in. L x 3 ft. 11 in. W, (3rd) 3 ft. 1 in. L x 3 ft. 11 in. W, (4th) 3 ft. 11 in. L x 3 ft. 11 in. W, (5th) 6 ft. 4 in. L x 3 ft. 11 in. W. Removable dividers: 3 ft. 11 in. L x 4 ft. 3 in. W. Stainless steel cover dimensions: 15 ft. 4 in. L x 4 ft. 5 in. W. Paddle dimensions (ea): 8 in. L x 6 in. W. Warren Fluid Power Hydraulic Motor, Model: M25X978BIER12-7TLIL25-1, S/N: 8806-0167. Dodge Gearbox, Size: TDT6. Inlets: (1) 1-1/2 in. dia. Acme, (1) 2 in. dia. Acme, (1) 3/8 in. dia. port, (1) 1 in. dia. port, (1) 2 in. dia. port, (1) 1-1/2 in. dia. sprayball port, (2) 1-1/2 in. ports. Outlets: (6) 2 in. dia. flanged ports, (1) 3 in. dia. Acme discharge port. Overall dimensions: 24 ft. 2 in. L x 4 ft. 9-1/2 in. W x 6 ft. 2 in. H.