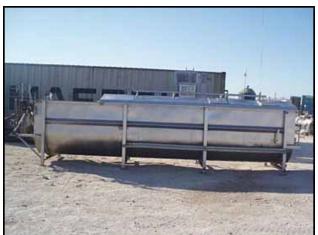

Stainless Steel Paddle Blender- 300 Cu. Ft. Number of compartments: 5. Compartment dimensions: (1st) 4 ft. 1 in. L x 3 ft. 11 in. W, (2nd) 2 ft. 9 in. L x 3 ft. 11 in. W, (3rd) 3 ft. 1 in. L x 3 ft. 11 in. W, (4th) 3 ft. 11 in. L x 3 ft. 11 in. W, (5th) 6 ft. 4 in. L x 3 ft. 11 in. W. Removable dividers: 3 ft. 11 in. L x 4 ft. 3 in. W. Stainless steel cover dimensions: 15 ft. 4 in. L x 4 ft. 5 in. W. Paddle dimensions (ea): 8 in. L x 6 in. W. Warren Fluid Power Hydraulic Motor, Model: M25X978BIER12-7TLIL25-1, S/N: 8806-0167. Dodge Gearbox, Size: TDT6. Inlets: (1) 1-1/2 in. dia. Acme, (1) 2 in. dia. Acme, (1) 3/8 in. dia. port, (1) 1 in. dia. port, (1) 2 in. dia. port, (1) 1-1/2 in. dia. sprayball port, (2) 1-1/2 in. ports. Outlets: (6) 2 in. dia. flanged ports, (1) 3 in. dia. Acme discharge port. Overall dimensions: 24 ft. 2 in. L x 4 ft. 9-1/2 in. W x 6 ft. 2 in. H.