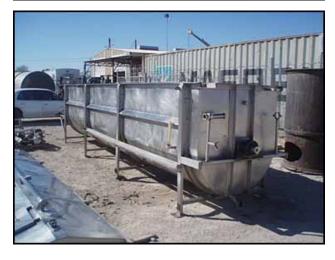

Stainless Steel Paddle Blender- 300 Cu. Ft. Number of compartments: 5. Compartment dimensions: (1st) 4 ft. 1 in. L x 3 ft. 11 in. W, (2nd) 2 ft. 9 in. L x 3 ft. 11 in. W, (3rd) 3 ft. 1 in. L x 3 ft. 11 in. W, (4th) 3 ft. 11 in. L x 3 ft. 11 in. W, (5th) 6 ft. 4 in. L x 3 ft. 11 in. W. Removable dividers: 3 ft. 11 in. L x 4 ft. 3 in. W. Stainless steel cover dimensions: 15 ft. 4 in. L x 4 ft. 5 in. W. Paddle dimensions (ea): 8 in. L x 6 in. W. Warren Fluid Power Hydraulic Motor, Model: M25X978BIER12-7TLIL25-1, S/N: 8806-0167. Dodge Gearbox, Size: TDT6. Inlets: (1) 1-1/2 in. dia. Acme, (1) 2 in. dia. Acme, (1) 3/8 in. dia. port, (1) 1 in. dia. port, (1) 2 in. dia. port, (1) 1-1/2 in. dia. sprayball port, (2) 1-1/2 in. ports. Outlets: (6) 2 in. dia. flanged ports, (1) 3 in. dia. Acme discharge port. Overall dimensions: 24 ft. 2 in. L x 4 ft. 9-1/2 in. W x 6 ft. 2 in. H.