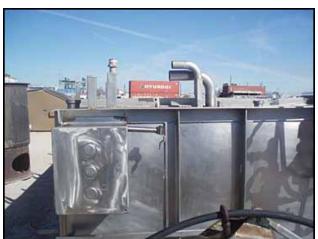

Stainless Steel Paddle Blender- 300 Cu. Ft. Number of compartments: 5. Compartment dimensions: (1st) 4 ft. 1 in. L x 3 ft. 11 in. W, (2nd) 2 ft. 9 in. L x 3 ft. 11 in. W, (3rd) 3 ft. 1 in. L x 3 ft. 11 in. W, (4th) 3 ft. 11 in. L x 3 ft. 11 in. W, (5th) 6 ft. 4 in. L x 3 ft. 11 in. W. Removable dividers: 3 ft. 11 in. L x 4 ft. 3 in. W. Stainless steel cover dimensions: 15 ft. 4 in. L x 4 ft. 5 in. W. Paddle dimensions (ea): 8 in. L x 6 in. W. Warren Fluid Power Hydraulic Motor, Model: M25X978BIER12-7TLIL25-1, S/N: 8806-0167. Dodge Gearbox, Size: TDT6. Inlets: (1) 1-1/2 in. dia. Acme, (1) 2 in. dia. Acme, (1) 3/8 in. dia. port, (1) 1 in. dia. port, (1) 2 in. dia. port, (1) 1-1/2 in. dia. sprayball port, (2) 1-1/2 in. ports. Outlets: (6) 2 in. dia. flanged ports, (1) 3 in. dia. Acme discharge port. Overall dimensions: 24 ft. 2 in. L x 4 ft. 9-1/2 in. W x 6 ft. 2 in. H.