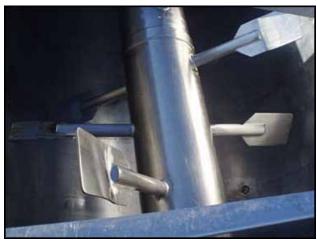

Stainless Steel Paddle Blender- 300 Cu. Ft. Number of compartments: 5. Compartment dimensions: (1st) 4 ft. 1 in. L x 3 ft. 11 in. W, (2nd) 2 ft. 9 in. L x 3 ft. 11 in. W, (3rd) 3 ft. 1 in. L x 3 ft. 11 in. W, (4th) 3 ft. 11 in. L x 3 ft. 11 in. W, (5th) 6 ft. 4 in. L x 3 ft. 11 in. W. Removable dividers: 3 ft. 11 in. L x 4 ft. 3 in. W. Stainless steel cover dimensions: 15 ft. 4 in. L x 4 ft. 5 in. W. Paddle dimensions (ea): 8 in. L x 6 in. W. Warren Fluid Power Hydraulic Motor, Model: M25X978BIER12-7TLIL25-1, S/N: 8806-0167. Dodge Gearbox, Size: TDT6. Inlets: (1) 1-1/2 in. dia. Acme, (1) 2 in. dia. Acme, (1) 3/8 in. dia. port, (1) 1 in. dia. port, (1) 2 in. dia. port, (1) 1-1/2 in. dia. sprayball port, (2) 1-1/2 in. ports. Outlets: (6) 2 in. dia. flanged ports, (1) 3 in. dia. Acme discharge port. Overall dimensions: 24 ft. 2 in. L x 4 ft. 9-1/2 in. W x 6 ft. 2 in. H.