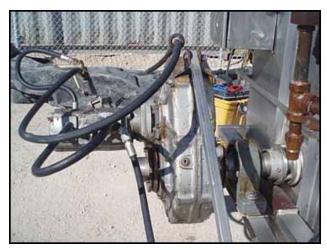

Stainless Steel Paddle Blender- 300 Cu. Ft. Number of compartments: 5. Compartment dimensions: (1st) 4 ft. 1 in. L x 3 ft. 11 in. W, (2nd) 2 ft. 9 in. L x 3 ft. 11 in. W, (3rd) 3 ft. 1 in. L x 3 ft. 11 in. W, (4th) 3 ft. 11 in. L x 3 ft. 11 in. W, (5th) 6 ft. 4 in. L x 3 ft. 11 in. W. Removable dividers: 3 ft. 11 in. L x 4 ft. 3 in. W. Stainless steel cover dimensions: 15 ft. 4 in. L x 4 ft. 5 in. W. Paddle dimensions (ea): 8 in. L x 6 in. W. Warren Fluid Power Hydraulic Motor, Model: M25X978BIER12-7TLIL25-1, S/N: 8806-0167. Dodge Gearbox, Size: TDT6. Inlets: (1) 1-1/2 in. dia. Acme, (1) 2 in. dia. Acme, (1) 3/8 in. dia. port, (1) 1 in. dia. port, (1) 2 in. dia. port, (1) 1-1/2 in. dia. sprayball port, (2) 1-1/2 in. ports. Outlets: (6) 2 in. dia. flanged ports, (1) 3 in. dia. Acme discharge port. Overall dimensions: 24 ft. 2 in. L x 4 ft. 9-1/2 in. W x 6 ft. 2 in. H.