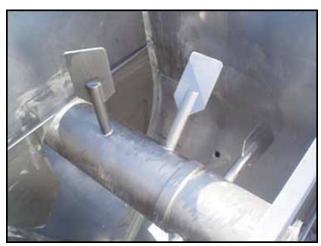

Stainless Steel Paddle Blender- 300 Cu. Ft. Number of compartments: 5. Compartment dimensions: (1st) 4 ft. 1 in. L x 3 ft. 11 in. W, (2nd) 2 ft. 9 in. L x 3 ft. 11 in. W, (3rd) 3 ft. 1 in. L x 3 ft. 11 in. W, (4th) 3 ft. 11 in. L x 3 ft. 11 in. W, (5th) 6 ft. 4 in. L x 3 ft. 11 in. W. Removable dividers: 3 ft. 11 in. L x 4 ft. 3 in. W. Stainless steel cover dimensions: 15 ft. 4 in. L x 4 ft. 5 in. W. Paddle dimensions (ea): 8 in. L x 6 in. W. Warren Fluid Power Hydraulic Motor, Model: M25X978BIER12-7TLIL25-1, S/N: 8806-0167. Dodge Gearbox, Size: TDT6. Inlets: (1) 1-1/2 in. dia. Acme, (1) 2 in. dia. Acme, (1) 3/8 in. dia. port, (1) 1 in. dia. port, (1) 2 in. dia. port, (1) 1-1/2 in. dia. sprayball port, (2) 1-1/2 in. ports. Outlets: (6) 2 in. dia. flanged ports, (1) 3 in. dia. Acme discharge port. Overall dimensions: 24 ft. 2 in. L x 4 ft. 9-1/2 in. W x 6 ft. 2 in. H.