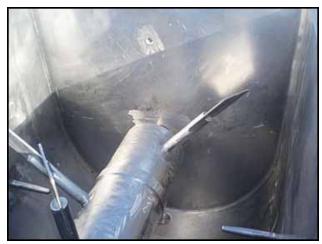

Stainless Steel Paddle Blender- 300 Cu. Ft. Number of compartments: 5. Compartment dimensions: (1st) 4 ft. 1 in. L x 3 ft. 11 in. W, (2nd) 2 ft. 9 in. L x 3 ft. 11 in. W, (3rd) 3 ft. 1 in. L x 3 ft. 11 in. W, (4th) 3 ft. 11 in. L x 3 ft. 11 in. W, (5th) 6 ft. 4 in. L x 3 ft. 11 in. W. Removable dividers: 3 ft. 11 in. L x 4 ft. 3 in. W. Stainless steel cover dimensions: 15 ft. 4 in. L x 4 ft. 5 in. W. Paddle dimensions (ea): 8 in. L x 6 in. W. Warren Fluid Power Hydraulic Motor, Model: M25X978BIER12-7TLIL25-1, S/N: 8806-0167. Dodge Gearbox, Size: TDT6. Inlets: (1) 1-1/2 in. dia. Acme, (1) 2 in. dia. Acme, (1) 3/8 in. dia. port, (1) 1 in. dia. port, (1) 2 in. dia. port, (1) 1-1/2 in. dia. sprayball port, (2) 1-1/2 in. ports. Outlets: (6) 2 in. dia. flanged ports, (1) 3 in. dia. Acme discharge port. Overall dimensions: 24 ft. 2 in. L x 4 ft. 9-1/2 in. W x 6 ft. 2 in. H.