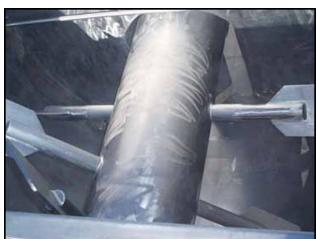

Stainless Steel Paddle Blender- 300 Cu. Ft. Number of compartments: 5. Compartment dimensions: (1st) 4 ft. 1 in. L x 3 ft. 11 in. W, (2nd) 2 ft. 9 in. L x 3 ft. 11 in. W, (3rd) 3 ft. 1 in. L x 3 ft. 11 in. W, (4th) 3 ft. 11 in. L x 3 ft. 11 in. W, (5th) 6 ft. 4 in. L x 3 ft. 11 in. W. Removable dividers: 3 ft. 11 in. L x 4 ft. 3 in. W. Stainless steel cover dimensions: 15 ft. 4 in. L x 4 ft. 5 in. W. Paddle dimensions (ea): 8 in. L x 6 in. W. Warren Fluid Power Hydraulic Motor, Model: M25X978BIER12-7TLIL25-1, S/N: 8806-0167. Dodge Gearbox, Size: TDT6. Inlets: (1) 1-1/2 in. dia. Acme, (1) 2 in. dia. Acme, (1) 3/8 in. dia. port, (1) 1 in. dia. port, (1) 2 in. dia. port, (1) 1-1/2 in. dia. sprayball port, (2) 1-1/2 in. ports. Outlets: (6) 2 in. dia. flanged ports, (1) 3 in. dia. Acme discharge port. Overall dimensions: 24 ft. 2 in. L x 4 ft. 9-1/2 in. W x 6 ft. 2 in. H.