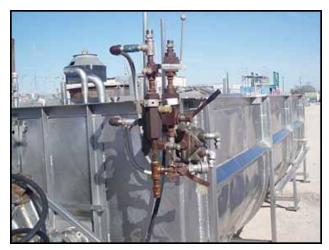

Stainless Steel Paddle Blender- 300 Cu. Ft. Number of compartments: 5. Compartment dimensions: (1st) 4 ft. 1 in. L x 3 ft. 11 in. W, (2nd) 2 ft. 9 in. L x 3 ft. 11 in. W, (3rd) 3 ft. 1 in. L x 3 ft. 11 in. W, (4th) 3 ft. 11 in. L x 3 ft. 11 in. W, (5th) 6 ft. 4 in. L x 3 ft. 11 in. W. Removable dividers: 3 ft. 11 in. L x 4 ft. 3 in. W. Stainless steel cover dimensions: 15 ft. 4 in. L x 4 ft. 5 in. W. Paddle dimensions (ea): 8 in. L x 6 in. W. Warren Fluid Power Hydraulic Motor, Model: M25X978BIER12-7TLIL25-1, S/N: 8806-0167. Dodge Gearbox, Size: TDT6. Inlets: (1) 1-1/2 in. dia. Acme, (1) 2 in. dia. Acme, (1) 3/8 in. dia. port, (1) 1 in. dia. port, (1) 2 in. dia. port, (1) 1-1/2 in. dia. sprayball port, (2) 1-1/2 in. ports. Outlets: (6) 2 in. dia. flanged ports, (1) 3 in. dia. Acme discharge port. Overall dimensions: 24 ft. 2 in. L x 4 ft. 9-1/2 in. W x 6 ft. 2 in. H.