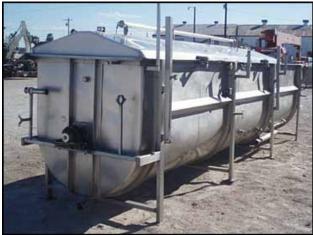

Stainless Steel Paddle Blender- 300 Cu. Ft. Number of compartments: 5. Compartment dimensions: (1st) 4 ft. 1 in. L x 3 ft. 11 in. W, (2nd) 2 ft. 9 in. L x 3 ft. 11 in. W, (3rd) 3 ft. 1 in. L x 3 ft. 11 in. W, (4th) 3 ft. 11 in. L x 3 ft. 11 in. W, (5th) 6 ft. 4 in. L x 3 ft. 11 in. W. Removable dividers: 3 ft. 11 in. L x 4 ft. 3 in. W. Stainless steel cover dimensions: 15 ft. 4 in. L x 4 ft. 5 in. W. Paddle dimensions (ea): 8 in. L x 6 in. W. Warren Fluid Power Hydraulic Motor, Model: M25X978BIER12-7TLIL25-1, S/N: 8806-0167. Dodge Gearbox, Size: TDT6. Inlets: (1) 1-1/2 in. dia. Acme, (1) 2 in. dia. Acme, (1) 3/8 in. dia. port, (1) 1 in. dia. port, (1) 2 in. dia. port, (1) 1-1/2 in. dia. sprayball port, (2) 1-1/2 in. ports. Outlets: (6) 2 in. dia. flanged ports, (1) 3 in. dia. Acme discharge port. Overall dimensions: 24 ft. 2 in. L x 4 ft. 9-1/2 in. W x 6 ft. 2 in. H.