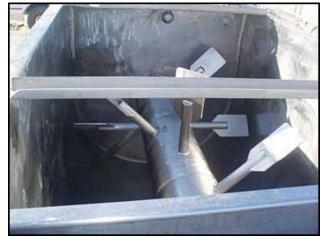

Stainless Steel Paddle Blender- 300 Cu. Ft. Number of compartments: 5. Compartment dimensions: (1st) 4 ft. 1 in. L x 3 ft. 11 in. W, (2nd) 2 ft. 9 in. L x 3 ft. 11 in. W, (3rd) 3 ft. 1 in. L x 3 ft. 11 in. W, (4th) 3 ft. 11 in. L x 3 ft. 11 in. W, (5th) 6 ft. 4 in. L x 3 ft. 11 in. W. Removable dividers: 3 ft. 11 in. L x 4 ft. 3 in. W. Stainless steel cover dimensions: 15 ft. 4 in. L x 4 ft. 5 in. W. Paddle dimensions (ea): 8 in. L x 6 in. W. Warren Fluid Power Hydraulic Motor, Model: M25X978BIER12-7TLIL25-1, S/N: 8806-0167. Dodge Gearbox, Size: TDT6. Inlets: (1) 1-1/2 in. dia. Acme, (1) 2 in. dia. Acme, (1) 3/8 in. dia. port, (1) 1 in. dia. port, (1) 2 in. dia. port, (1) 1-1/2 in. dia. sprayball port, (2) 1-1/2 in. ports. Outlets: (6) 2 in. dia. flanged ports, (1) 3 in. dia. Acme discharge port. Overall dimensions: 24 ft. 2 in. L x 4 ft. 9-1/2 in. W x 6 ft. 2 in. H.