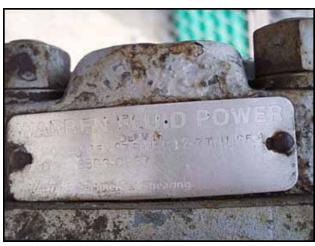

Stainless Steel Paddle Blender- 300 Cu. Ft. Number of compartments: 5. Compartment dimensions: (1st) 4 ft. 1 in. L x 3 ft. 11 in. W, (2nd) 2 ft. 9 in. L x 3 ft. 11 in. W, (3rd) 3 ft. 1 in. L x 3 ft. 11 in. W, (4th) 3 ft. 11 in. L x 3 ft. 11 in. W, (5th) 6 ft. 4 in. L x 3 ft. 11 in. W. Removable dividers: 3 ft. 11 in. L x 4 ft. 3 in. W. Stainless steel cover dimensions: 15 ft. 4 in. L x 4 ft. 5 in. W. Paddle dimensions (ea): 8 in. L x 6 in. W. Warren Fluid Power Hydraulic Motor, Model: M25X978BIER12-7TLIL25-1, S/N: 8806-0167. Dodge Gearbox, Size: TDT6. Inlets: (1) 1-1/2 in. dia. Acme, (1) 2 in. dia. Acme, (1) 3/8 in. dia. port, (1) 1 in. dia. port, (1) 2 in. dia. port, (1) 1-1/2 in. dia. sprayball port, (2) 1-1/2 in. ports. Outlets: (6) 2 in. dia. flanged ports, (1) 3 in. dia. Acme discharge port. Overall dimensions: 24 ft. 2 in. L x 4 ft. 9-1/2 in. W x 6 ft. 2 in. H.