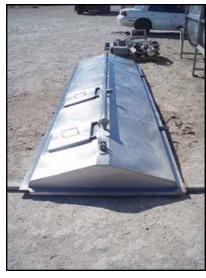

Stainless Steel Paddle Blender- 300 Cu. Ft. Number of compartments: 5. Compartment dimensions: (1st) 4 ft. 1 in. L x 3 ft. 11 in. W, (2nd) 2 ft. 9 in. L x 3 ft. 11 in. W, (3rd) 3 ft. 1 in. L x 3 ft. 11 in. W, (4th) 3 ft. 11 in. L x 3 ft. 11 in. W, (5th) 6 ft. 4 in. L x 3 ft. 11 in. W. Removable dividers: 3 ft. 11 in. L x 4 ft. 3 in. W. Stainless steel cover dimensions: 15 ft. 4 in. L x 4 ft. 5 in. W. Paddle dimensions (ea): 8 in. L x 6 in. W. Warren Fluid Power Hydraulic Motor, Model: M25X978BIER12-7TLIL25-1, S/N: 8806-0167. Dodge Gearbox, Size: TDT6. Inlets: (1) 1-1/2 in. dia. Acme, (1) 2 in. dia. Acme, (1) 3/8 in. dia. port, (1) 1 in. dia. port, (1) 2 in. dia. port, (1) 1-1/2 in. dia. sprayball port, (2) 1-1/2 in. ports. Outlets: (6) 2 in. dia. flanged ports, (1) 3 in. dia. Acme discharge port. Overall dimensions: 24 ft. 2 in. L x 4 ft. 9-1/2 in. W x 6 ft. 2 in. H.