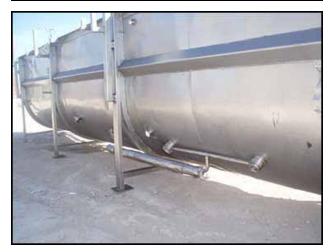

Stainless Steel Paddle Blender- 300 Cu. Ft. Number of compartments: 5. Compartment dimensions: (1st) 4 ft. 1 in. L x 3 ft. 11 in. W, (2nd) 2 ft. 9 in. L x 3 ft. 11 in. W, (3rd) 3 ft. 1 in. L x 3 ft. 11 in. W, (4th) 3 ft. 11 in. L x 3 ft. 11 in. W, (5th) 6 ft. 4 in. L x 3 ft. 11 in. W. Removable dividers: 3 ft. 11 in. L x 4 ft. 3 in. W. Stainless steel cover dimensions: 15 ft. 4 in. L x 4 ft. 5 in. W. Paddle dimensions (ea): 8 in. L x 6 in. W. Warren Fluid Power Hydraulic Motor, Model: M25X978BIER12-7TLIL25-1, S/N: 8806-0167. Dodge Gearbox, Size: TDT6. Inlets: (1) 1-1/2 in. dia. Acme, (1) 2 in. dia. Acme, (1) 3/8 in. dia. port, (1) 1 in. dia. port, (1) 2 in. dia. port, (1) 1-1/2 in. dia. sprayball port, (2) 1-1/2 in. ports. Outlets: (6) 2 in. dia. flanged ports, (1) 3 in. dia. Acme discharge port. Overall dimensions: 24 ft. 2 in. L x 4 ft. 9-1/2 in. W x 6 ft. 2 in. H.