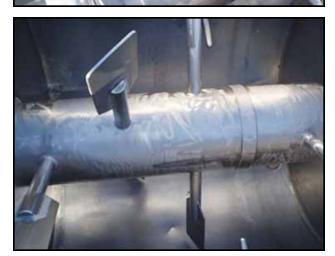

Stainless Steel Paddle Blender- 300 Cu. Ft. Number of compartments: 5. Compartment dimensions: (1st) 4 ft. 1 in. L x 3 ft. 11 in. W, (2nd) 2 ft. 9 in. L x 3 ft. 11 in. W, (3rd) 3 ft. 1 in. L x 3 ft. 11 in. W, (4th) 3 ft. 11 in. L x 3 ft. 11 in. W, (5th) 6 ft. 4 in. L x 3 ft. 11 in. W. Removable dividers: 3 ft. 11 in. L x 4 ft. 3 in. W. Stainless steel cover dimensions: 15 ft. 4 in. L x 4 ft. 5 in. W. Paddle dimensions (ea): 8 in. L x 6 in. W. Warren Fluid Power Hydraulic Motor, Model: M25X978BIER12-7TLIL25-1, S/N: 8806-0167. Dodge Gearbox, Size: TDT6. Inlets: (1) 1-1/2 in. dia. Acme, (1) 2 in. dia. Acme, (1) 3/8 in. dia. port, (1) 1 in. dia. port, (1) 2 in. dia. port, (1) 1-1/2 in. dia. sprayball port, (2) 1-1/2 in. ports. Outlets: (6) 2 in. dia. flanged ports, (1) 3 in. dia. Acme discharge port. Overall dimensions: 24 ft. 2 in. L x 4 ft. 9-1/2 in. W x 6 ft. 2 in. H.