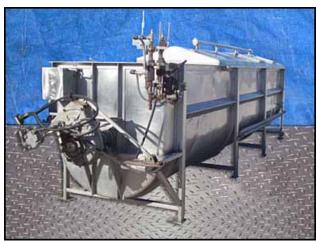

Stainless Steel Paddle Blender- 300 Cu. Ft. Number of compartments: 5. Compartment dimensions: (1st) 4 ft. 1 in. L x 3 ft. 11 in. W, (2nd) 2 ft. 9 in. L x 3 ft. 11 in. W, (3rd) 3 ft. 1 in. L x 3 ft. 11 in. W, (4th) 3 ft. 11 in. L x 3 ft. 11 in. W, (5th) 6 ft. 4 in. L x 3 ft. 11 in. W. Removable dividers: 3 ft. 11 in. L x 4 ft. 3 in. W. Stainless steel cover dimensions: 15 ft. 4 in. L x 4 ft. 5 in. W. Paddle dimensions (ea): 8 in. L x 6 in. W. Warren Fluid Power Hydraulic Motor, Model: M25X978BIER12-7TLIL25-1, S/N: 8806-0167. Dodge Gearbox, Size: TDT6. Inlets: (1) 1-1/2 in. dia. Acme, (1) 2 in. dia. Acme, (1) 3/8 in. dia. port, (1) 1 in. dia. port, (1) 2 in. dia. port, (1) 1-1/2 in. dia. sprayball port, (2) 1-1/2 in. ports. Outlets: (6) 2 in. dia. flanged ports, (1) 3 in. dia. Acme discharge port. Overall dimensions: 24 ft. 2 in. L x 4 ft. 9-1/2 in. W x 6 ft. 2 in. H.