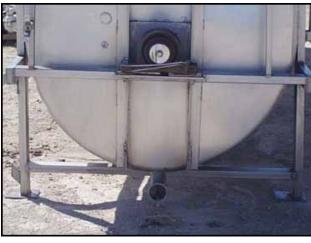

Stainless Steel Paddle Blender- 300 Cu. Ft. Number of compartments: 5. Compartment dimensions: (1st) 4 ft. 1 in. L x 3 ft. 11 in. W, (2nd) 2 ft. 9 in. L x 3 ft. 11 in. W, (3rd) 3 ft. 1 in. L x 3 ft. 11 in. W, (4th) 3 ft. 11 in. L x 3 ft. 11 in. W, (5th) 6 ft. 4 in. L x 3 ft. 11 in. W. Removable dividers: 3 ft. 11 in. L x 4 ft. 3 in. W. Stainless steel cover dimensions: 15 ft. 4 in. L x 4 ft. 5 in. W. Paddle dimensions (ea): 8 in. L x 6 in. W. Warren Fluid Power Hydraulic Motor, Model: M25X978BIER12-7TLIL25-1, S/N: 8806-0167. Dodge Gearbox, Size: TDT6. Inlets: (1) 1-1/2 in. dia. Acme, (1) 2 in. dia. Acme, (1) 3/8 in. dia. port, (1) 1 in. dia. port, (1) 2 in. dia. port, (1) 1-1/2 in. dia. sprayball port, (2) 1-1/2 in. ports. Outlets: (6) 2 in. dia. flanged ports, (1) 3 in. dia. Acme discharge port. Overall dimensions: 24 ft. 2 in. L x 4 ft. 9-1/2 in. W x 6 ft. 2 in. H.