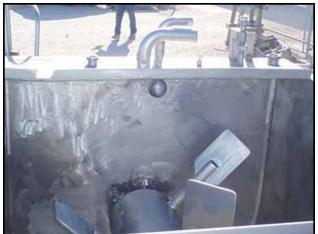

Stainless Steel Paddle Blender- 300 Cu. Ft. Number of compartments: 5. Compartment dimensions: (1st) 4 ft. 1 in. L x 3 ft. 11 in. W, (2nd) 2 ft. 9 in. L x 3 ft. 11 in. W, (3rd) 3 ft. 1 in. L x 3 ft. 11 in. W, (4th) 3 ft. 11 in. L x 3 ft. 11 in. W, (5th) 6 ft. 4 in. L x 3 ft. 11 in. W. Removable dividers: 3 ft. 11 in. L x 4 ft. 3 in. W. Stainless steel cover dimensions: 15 ft. 4 in. L x 4 ft. 5 in. W. Paddle dimensions (ea): 8 in. L x 6 in. W. Warren Fluid Power Hydraulic Motor, Model: M25X978BIER12-7TLIL25-1, S/N: 8806-0167. Dodge Gearbox, Size: TDT6. Inlets: (1) 1-1/2 in. dia. Acme, (1) 2 in. dia. Acme, (1) 3/8 in. dia. port, (1) 1 in. dia. port, (1) 2 in. dia. port, (1) 1-1/2 in. dia. sprayball port, (2) 1-1/2 in. ports. Outlets: (6) 2 in. dia. flanged ports, (1) 3 in. dia. Acme discharge port. Overall dimensions: 24 ft. 2 in. L x 4 ft. 9-1/2 in. W x 6 ft. 2 in. H.