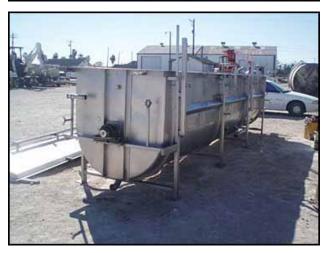

Stainless Steel Paddle Blender- 300 Cu. Ft. Number of compartments: 5. Compartment dimensions: (1st) 4 ft. 1 in. L x 3 ft. 11 in. W, (2nd) 2 ft. 9 in. L x 3 ft. 11 in. W, (3rd) 3 ft. 1 in. L x 3 ft. 11 in. W, (4th) 3 ft. 11 in. L x 3 ft. 11 in. W, (5th) 6 ft. 4 in. L x 3 ft. 11 in. W. Removable dividers: 3 ft. 11 in. L x 4 ft. 3 in. W. Stainless steel cover dimensions: 15 ft. 4 in. L x 4 ft. 5 in. W. Paddle dimensions (ea): 8 in. L x 6 in. W. Warren Fluid Power Hydraulic Motor, Model: M25X978BIER12-7TLIL25-1, S/N: 8806-0167. Dodge Gearbox, Size: TDT6. Inlets: (1) 1-1/2 in. dia. Acme, (1) 2 in. dia. Acme, (1) 3/8 in. dia. port, (1) 1 in. dia. port, (1) 2 in. dia. port, (1) 1-1/2 in. dia. sprayball port, (2) 1-1/2 in. ports. Outlets: (6) 2 in. dia. flanged ports, (1) 3 in. dia. Acme discharge port. Overall dimensions: 24 ft. 2 in. L x 4 ft. 9-1/2 in. W x 6 ft. 2 in. H.