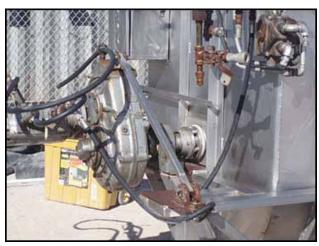

Stainless Steel Paddle Blender- 300 Cu. Ft. Number of compartments: 5. Compartment dimensions: (1st) 4 ft. 1 in. L x 3 ft. 11 in. W, (2nd) 2 ft. 9 in. L x 3 ft. 11 in. W, (3rd) 3 ft. 1 in. L x 3 ft. 11 in. W, (4th) 3 ft. 11 in. L x 3 ft. 11 in. W, (5th) 6 ft. 4 in. L x 3 ft. 11 in. W. Removable dividers: 3 ft. 11 in. L x 4 ft. 3 in. W. Stainless steel cover dimensions: 15 ft. 4 in. L x 4 ft. 5 in. W. Paddle dimensions (ea): 8 in. L x 6 in. W. Warren Fluid Power Hydraulic Motor, Model: M25X978BIER12-7TLIL25-1, S/N: 8806-0167. Dodge Gearbox, Size: TDT6. Inlets: (1) 1-1/2 in. dia. Acme, (1) 2 in. dia. Acme, (1) 3/8 in. dia. port, (1) 1 in. dia. port, (1) 2 in. dia. port, (1) 1-1/2 in. dia. sprayball port, (2) 1-1/2 in. ports. Outlets: (6) 2 in. dia. flanged ports, (1) 3 in. dia. Acme discharge port. Overall dimensions: 24 ft. 2 in. L x 4 ft. 9-1/2 in. W x 6 ft. 2 in. H.