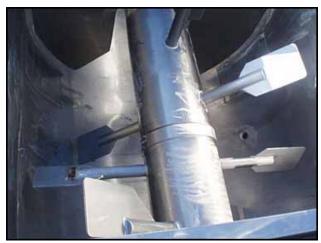

Stainless Steel Paddle Blender- 300 Cu. Ft. Number of compartments: 5. Compartment dimensions: (1st) 4 ft. 1 in. L x 3 ft. 11 in. W, (2nd) 2 ft. 9 in. L x 3 ft. 11 in. W, (3rd) 3 ft. 1 in. L x 3 ft. 11 in. W, (4th) 3 ft. 11 in. L x 3 ft. 11 in. W, (5th) 6 ft. 4 in. L x 3 ft. 11 in. W. Removable dividers: 3 ft. 11 in. L x 4 ft. 3 in. W. Stainless steel cover dimensions: 15 ft. 4 in. L x 4 ft. 5 in. W. Paddle dimensions (ea): 8 in. L x 6 in. W. Warren Fluid Power Hydraulic Motor, Model: M25X978BIER12-7TLIL25-1, S/N: 8806-0167. Dodge Gearbox, Size: TDT6. Inlets: (1) 1-1/2 in. dia. Acme, (1) 2 in. dia. Acme, (1) 3/8 in. dia. port, (1) 1 in. dia. port, (1) 2 in. dia. port, (1) 1-1/2 in. dia. sprayball port, (2) 1-1/2 in. ports. Outlets: (6) 2 in. dia. flanged ports, (1) 3 in. dia. Acme discharge port. Overall dimensions: 24 ft. 2 in. L x 4 ft. 9-1/2 in. W x 6 ft. 2 in. H.