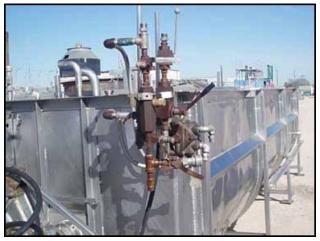

Stainless Steel Paddle Blender- 300 Cu. Ft. Number of compartments: 5. Compartment dimensions: (1st) 4 ft. 1 in. L x 3 ft. 11 in. W, (2nd) 2 ft. 9 in. L x 3 ft. 11 in. W, (3rd) 3 ft. 1 in. L x 3 ft. 11 in. W, (4th) 3 ft. 11 in. L x 3 ft. 11 in. W, (5th) 6 ft. 4 in. L x 3 ft. 11 in. W. Removable dividers: 3 ft. 11 in. L x 4 ft. 3 in. W. Stainless steel cover dimensions: 15 ft. 4 in. L x 4 ft. 5 in. W. Paddle dimensions (ea): 8 in. L x 6 in. W. Warren Fluid Power Hydraulic Motor, Model: M25X978BIER12-7TLIL25-1, S/N: 8806-0167. Dodge Gearbox, Size: TDT6. Inlets: (1) 1-1/2 in. dia. Acme, (1) 2 in. dia. Acme, (1) 3/8 in. dia. port, (1) 1 in. dia. port, (1) 2 in. dia. port, (1) 1-1/2 in. dia. sprayball port, (2) 1-1/2 in. ports. Outlets: (6) 2 in. dia. flanged ports, (1) 3 in. dia. Acme discharge port. Overall dimensions: 24 ft. 2 in. L x 4 ft. 9-1/2 in. W x 6 ft. 2 in. H.