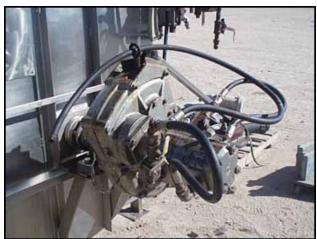

Stainless Steel Paddle Blender- 300 Cu. Ft. Number of compartments: 5. Compartment dimensions: (1st) 4 ft. 1 in. L x 3 ft. 11 in. W, (2nd) 2 ft. 9 in. L x 3 ft. 11 in. W, (3rd) 3 ft. 1 in. L x 3 ft. 11 in. W, (4th) 3 ft. 11 in. L x 3 ft. 11 in. W, (5th) 6 ft. 4 in. L x 3 ft. 11 in. W. Removable dividers: 3 ft. 11 in. L x 4 ft. 3 in. W. Stainless steel cover dimensions: 15 ft. 4 in. L x 4 ft. 5 in. W. Paddle dimensions (ea): 8 in. L x 6 in. W. Warren Fluid Power Hydraulic Motor, Model: M25X978BIER12-7TLIL25-1, S/N: 8806-0167. Dodge Gearbox, Size: TDT6. Inlets: (1) 1-1/2 in. dia. Acme, (1) 2 in. dia. Acme, (1) 3/8 in. dia. port, (1) 1 in. dia. port, (1) 2 in. dia. port, (1) 1-1/2 in. dia. sprayball port, (2) 1-1/2 in. ports. Outlets: (6) 2 in. dia. flanged ports, (1) 3 in. dia. Acme discharge port. Overall dimensions: 24 ft. 2 in. L x 4 ft. 9-1/2 in. W x 6 ft. 2 in. H.