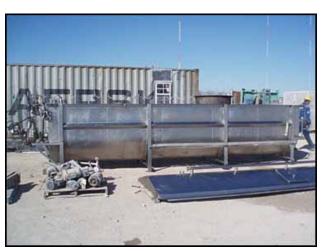

Stainless Steel Paddle Blender- 300 Cu. Ft. Number of compartments: 5. Compartment dimensions: (1st) 4 ft. 1 in. L x 3 ft. 11 in. W, (2nd) 2 ft. 9 in. L x 3 ft. 11 in. W, (3rd) 3 ft. 1 in. L x 3 ft. 11 in. W, (4th) 3 ft. 11 in. L x 3 ft. 11 in. W, (5th) 6 ft. 4 in. L x 3 ft. 11 in. W. Removable dividers: 3 ft. 11 in. L x 4 ft. 3 in. W. Stainless steel cover dimensions: 15 ft. 4 in. L x 4 ft. 5 in. W. Paddle dimensions (ea): 8 in. L x 6 in. W. Warren Fluid Power Hydraulic Motor, Model: M25X978BIER12-7TLIL25-1, S/N: 8806-0167. Dodge Gearbox, Size: TDT6. Inlets: (1) 1-1/2 in. dia. Acme, (1) 2 in. dia. Acme, (1) 3/8 in. dia. port, (1) 1 in. dia. port, (1) 2 in. dia. port, (1) 1-1/2 in. dia. sprayball port, (2) 1-1/2 in. ports. Outlets: (6) 2 in. dia. flanged ports, (1) 3 in. dia. Acme discharge port. Overall dimensions: 24 ft. 2 in. L x 4 ft. 9-1/2 in. W x 6 ft. 2 in. H.