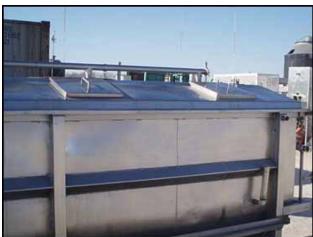

Stainless Steel Paddle Blender- 300 Cu. Ft. Number of compartments: 5. Compartment dimensions: (1st) 4 ft. 1 in. L x 3 ft. 11 in. W, (2nd) 2 ft. 9 in. L x 3 ft. 11 in. W, (3rd) 3 ft. 1 in. L x 3 ft. 11 in. W, (4th) 3 ft. 11 in. L x 3 ft. 11 in. W, (5th) 6 ft. 4 in. L x 3 ft. 11 in. W. Removable dividers: 3 ft. 11 in. L x 4 ft. 3 in. W. Stainless steel cover dimensions: 15 ft. 4 in. L x 4 ft. 5 in. W. Paddle dimensions (ea): 8 in. L x 6 in. W. Warren Fluid Power Hydraulic Motor, Model: M25X978BIER12-7TLIL25-1, S/N: 8806-0167. Dodge Gearbox, Size: TDT6. Inlets: (1) 1-1/2 in. dia. Acme, (1) 2 in. dia. Acme, (1) 3/8 in. dia. port, (1) 1 in. dia. port, (1) 2 in. dia. port, (1) 1-1/2 in. dia. sprayball port, (2) 1-1/2 in. ports. Outlets: (6) 2 in. dia. flanged ports, (1) 3 in. dia. Acme discharge port. Overall dimensions: 24 ft. 2 in. L x 4 ft. 9-1/2 in. W x 6 ft. 2 in. H.