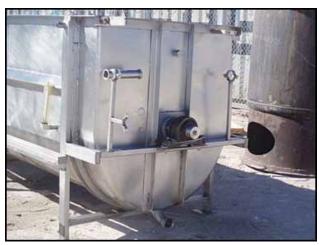

Stainless Steel Paddle Blender- 300 Cu. Ft. Number of compartments: 5. Compartment dimensions: (1st) 4 ft. 1 in. L x 3 ft. 11 in. W, (2nd) 2 ft. 9 in. L x 3 ft. 11 in. W, (3rd) 3 ft. 1 in. L x 3 ft. 11 in. W, (4th) 3 ft. 11 in. L x 3 ft. 11 in. W, (5th) 6 ft. 4 in. L x 3 ft. 11 in. W. Removable dividers: 3 ft. 11 in. L x 4 ft. 3 in. W. Stainless steel cover dimensions: 15 ft. 4 in. L x 4 ft. 5 in. W. Paddle dimensions (ea): 8 in. L x 6 in. W. Warren Fluid Power Hydraulic Motor, Model: M25X978BIER12-7TLIL25-1, S/N: 8806-0167. Dodge Gearbox, Size: TDT6. Inlets: (1) 1-1/2 in. dia. Acme, (1) 2 in. dia. Acme, (1) 3/8 in. dia. port, (1) 1 in. dia. port, (1) 2 in. dia. port, (1) 1-1/2 in. dia. sprayball port, (2) 1-1/2 in. ports. Outlets: (6) 2 in. dia. flanged ports, (1) 3 in. dia. Acme discharge port. Overall dimensions: 24 ft. 2 in. L x 4 ft. 9-1/2 in. W x 6 ft. 2 in. H.