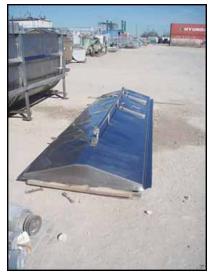

Stainless Steel Paddle Blender- 300 Cu. Ft. Number of compartments: 5. Compartment dimensions: (1st) 4 ft. 1 in. L x 3 ft. 11 in. W, (2nd) 2 ft. 9 in. L x 3 ft. 11 in. W, (3rd) 3 ft. 1 in. L x 3 ft. 11 in. W, (4th) 3 ft. 11 in. L x 3 ft. 11 in. W, (5th) 6 ft. 4 in. L x 3 ft. 11 in. W. Removable dividers: 3 ft. 11 in. L x 4 ft. 3 in. W. Stainless steel cover dimensions: 15 ft. 4 in. L x 4 ft. 5 in. W. Paddle dimensions (ea): 8 in. L x 6 in. W. Warren Fluid Power Hydraulic Motor, Model: M25X978BIER12-7TLIL25-1, S/N: 8806-0167. Dodge Gearbox, Size: TDT6. Inlets: (1) 1-1/2 in. dia. Acme, (1) 2 in. dia. Acme, (1) 3/8 in. dia. port, (1) 1 in. dia. port, (1) 2 in. dia. port, (1) 1-1/2 in. dia. sprayball port, (2) 1-1/2 in. ports. Outlets: (6) 2 in. dia. flanged ports, (1) 3 in. dia. Acme discharge port. Overall dimensions: 24 ft. 2 in. L x 4 ft. 9-1/2 in. W x 6 ft. 2 in. H.