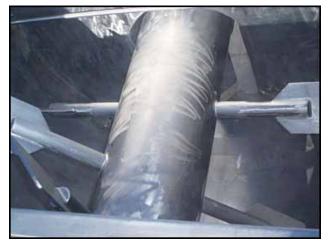

Stainless Steel Paddle Blender- 300 Cu. Ft. Number of compartments: 5. Compartment dimensions: (1st) 4 ft. 1 in. L x 3 ft. 11 in. W, (2nd) 2 ft. 9 in. L x 3 ft. 11 in. W, (3rd) 3 ft. 1 in. L x 3 ft. 11 in. W, (4th) 3 ft. 11 in. L x 3 ft. 11 in. W, (5th) 6 ft. 4 in. L x 3 ft. 11 in. W. Removable dividers: 3 ft. 11 in. L x 4 ft. 3 in. W. Stainless steel cover dimensions: 15 ft. 4 in. L x 4 ft. 5 in. W. Paddle dimensions (ea): 8 in. L x 6 in. W. Warren Fluid Power Hydraulic Motor, Model: M25X978BIER12-7TLIL25-1, S/N: 8806-0167. Dodge Gearbox, Size: TDT6. Inlets: (1) 1-1/2 in. dia. Acme, (1) 2 in. dia. Acme, (1) 3/8 in. dia. port, (1) 1 in. dia. port, (1) 2 in. dia. port, (1) 1-1/2 in. dia. sprayball port, (2) 1-1/2 in. ports. Outlets: (6) 2 in. dia. flanged ports, (1) 3 in. dia. Acme discharge port. Overall dimensions: 24 ft. 2 in. L x 4 ft. 9-1/2 in. W x 6 ft. 2 in. H.