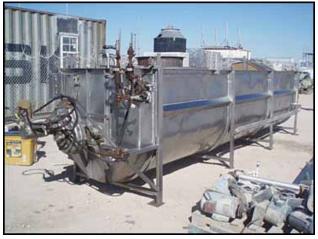

Stainless Steel Paddle Blender- 300 Cu. Ft. Number of compartments: 5. Compartment dimensions: (1st) 4 ft. 1 in. L x 3 ft. 11 in. W, (2nd) 2 ft. 9 in. L x 3 ft. 11 in. W, (3rd) 3 ft. 1 in. L x 3 ft. 11 in. W, (4th) 3 ft. 11 in. L x 3 ft. 11 in. W, (5th) 6 ft. 4 in. L x 3 ft. 11 in. W. Removable dividers: 3 ft. 11 in. L x 4 ft. 3 in. W. Stainless steel cover dimensions: 15 ft. 4 in. L x 4 ft. 5 in. W. Paddle dimensions (ea): 8 in. L x 6 in. W. Warren Fluid Power Hydraulic Motor, Model: M25X978BIER12-7TLIL25-1, S/N: 8806-0167. Dodge Gearbox, Size: TDT6. Inlets: (1) 1-1/2 in. dia. Acme, (1) 2 in. dia. Acme, (1) 3/8 in. dia. port, (1) 1 in. dia. port, (1) 2 in. dia. port, (1) 1-1/2 in. dia. sprayball port, (2) 1-1/2 in. ports. Outlets: (6) 2 in. dia. flanged ports, (1) 3 in. dia. Acme discharge port. Overall dimensions: 24 ft. 2 in. L x 4 ft. 9-1/2 in. W x 6 ft. 2 in. H.