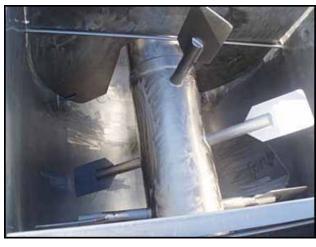

Stainless Steel Paddle Blender- 300 Cu. Ft. Number of compartments: 5. Compartment dimensions: (1st) 4 ft. 1 in. L x 3 ft. 11 in. W, (2nd) 2 ft. 9 in. L x 3 ft. 11 in. W, (3rd) 3 ft. 1 in. L x 3 ft. 11 in. W, (4th) 3 ft. 11 in. L x 3 ft. 11 in. W, (5th) 6 ft. 4 in. L x 3 ft. 11 in. W. Removable dividers: 3 ft. 11 in. L x 4 ft. 3 in. W. Stainless steel cover dimensions: 15 ft. 4 in. L x 4 ft. 5 in. W. Paddle dimensions (ea): 8 in. L x 6 in. W. Warren Fluid Power Hydraulic Motor, Model: M25X978BIER12-7TLIL25-1, S/N: 8806-0167. Dodge Gearbox, Size: TDT6. Inlets: (1) 1-1/2 in. dia. Acme, (1) 2 in. dia. Acme, (1) 3/8 in. dia. port, (1) 1 in. dia. port, (1) 2 in. dia. port, (1) 1-1/2 in. dia. sprayball port, (2) 1-1/2 in. ports. Outlets: (6) 2 in. dia. flanged ports, (1) 3 in. dia. Acme discharge port. Overall dimensions: 24 ft. 2 in. L x 4 ft. 9-1/2 in. W x 6 ft. 2 in. H.