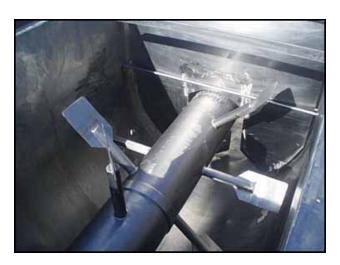

Stainless Steel Paddle Blender- 300 Cu. Ft. Number of compartments: 5. Compartment dimensions: (1st) 4 ft. 1 in. L x 3 ft. 11 in. W, (2nd) 2 ft. 9 in. L x 3 ft. 11 in. W, (3rd) 3 ft. 1 in. L x 3 ft. 11 in. W, (4th) 3 ft. 11 in. L x 3 ft. 11 in. W, (5th) 6 ft. 4 in. L x 3 ft. 11 in. W. Removable dividers: 3 ft. 11 in. L x 4 ft. 3 in. W. Stainless steel cover dimensions: 15 ft. 4 in. L x 4 ft. 5 in. W. Paddle dimensions (ea): 8 in. L x 6 in. W. Warren Fluid Power Hydraulic Motor, Model: M25X978BIER12-7TLIL25-1, S/N: 8806-0167. Dodge Gearbox, Size: TDT6. Inlets: (1) 1-1/2 in. dia. Acme, (1) 2 in. dia. Acme, (1) 3/8 in. dia. port, (1) 1 in. dia. port, (1) 2 in. dia. port, (1) 1-1/2 in. dia. sprayball port, (2) 1-1/2 in. ports. Outlets: (6) 2 in. dia. flanged ports, (1) 3 in. dia. Acme discharge port. Overall dimensions: 24 ft. 2 in. L x 4 ft. 9-1/2 in. W x 6 ft. 2 in. H.