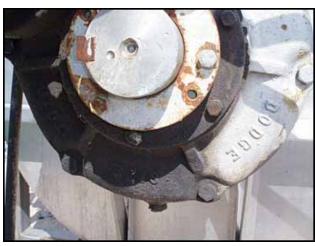

Stainless Steel Paddle Blender- 300 Cu. Ft. Number of compartments: 5. Compartment dimensions: (1st) 4 ft. 1 in. L x 3 ft. 11 in. W, (2nd) 2 ft. 9 in. L x 3 ft. 11 in. W, (3rd) 3 ft. 1 in. L x 3 ft. 11 in. W, (4th) 3 ft. 11 in. L x 3 ft. 11 in. W, (5th) 6 ft. 4 in. L x 3 ft. 11 in. W. Removable dividers: 3 ft. 11 in. L x 4 ft. 3 in. W. Stainless steel cover dimensions: 15 ft. 4 in. L x 4 ft. 5 in. W. Paddle dimensions (ea): 8 in. L x 6 in. W. Warren Fluid Power Hydraulic Motor, Model: M25X978BIER12-7TLIL25-1, S/N: 8806-0167. Dodge Gearbox, Size: TDT6. Inlets: (1) 1-1/2 in. dia. Acme, (1) 2 in. dia. Acme, (1) 3/8 in. dia. port, (1) 1 in. dia. port, (1) 2 in. dia. port, (1) 1-1/2 in. dia. sprayball port, (2) 1-1/2 in. ports. Outlets: (6) 2 in. dia. flanged ports, (1) 3 in. dia. Acme discharge port. Overall dimensions: 24 ft. 2 in. L x 4 ft. 9-1/2 in. W x 6 ft. 2 in. H.