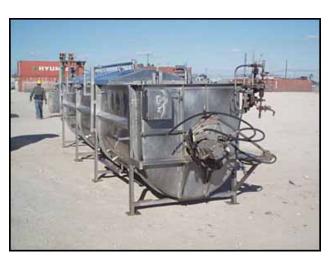

Stainless Steel Paddle Blender- 300 Cu. Ft. Number of compartments: 5. Compartment dimensions: (1st) 4 ft. 1 in. L x 3 ft. 11 in. W, (2nd) 2 ft. 9 in. L x 3 ft. 11 in. W, (3rd) 3 ft. 1 in. L x 3 ft. 11 in. W, (4th) 3 ft. 11 in. L x 3 ft. 11 in. W, (5th) 6 ft. 4 in. L x 3 ft. 11 in. W. Removable dividers: 3 ft. 11 in. L x 4 ft. 3 in. W. Stainless steel cover dimensions: 15 ft. 4 in. L x 4 ft. 5 in. W. Paddle dimensions (ea): 8 in. L x 6 in. W. Warren Fluid Power Hydraulic Motor, Model: M25X978BIER12-7TLIL25-1, S/N: 8806-0167. Dodge Gearbox, Size: TDT6. Inlets: (1) 1-1/2 in. dia. Acme, (1) 2 in. dia. Acme, (1) 3/8 in. dia. port, (1) 1 in. dia. port, (1) 2 in. dia. port, (1) 1-1/2 in. dia. sprayball port, (2) 1-1/2 in. ports. Outlets: (6) 2 in. dia. flanged ports, (1) 3 in. dia. Acme discharge port. Overall dimensions: 24 ft. 2 in. L x 4 ft. 9-1/2 in. W x 6 ft. 2 in. H.