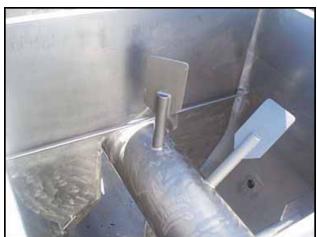

Stainless Steel Paddle Blender- 300 Cu. Ft. Number of compartments: 5. Compartment dimensions: (1st) 4 ft. 1 in. L x 3 ft. 11 in. W, (2nd) 2 ft. 9 in. L x 3 ft. 11 in. W, (3rd) 3 ft. 1 in. L x 3 ft. 11 in. W, (4th) 3 ft. 11 in. L x 3 ft. 11 in. W, (5th) 6 ft. 4 in. L x 3 ft. 11 in. W. Removable dividers: 3 ft. 11 in. L x 4 ft. 3 in. W. Stainless steel cover dimensions: 15 ft. 4 in. L x 4 ft. 5 in. W. Paddle dimensions (ea): 8 in. L x 6 in. W. Warren Fluid Power Hydraulic Motor, Model: M25X978BIER12-7TLIL25-1, S/N: 8806-0167. Dodge Gearbox, Size: TDT6. Inlets: (1) 1-1/2 in. dia. Acme, (1) 2 in. dia. Acme, (1) 3/8 in. dia. port, (1) 1 in. dia. port, (1) 2 in. dia. port, (1) 1-1/2 in. dia. sprayball port, (2) 1-1/2 in. ports. Outlets: (6) 2 in. dia. flanged ports, (1) 3 in. dia. Acme discharge port. Overall dimensions: 24 ft. 2 in. L x 4 ft. 9-1/2 in. W x 6 ft. 2 in. H.