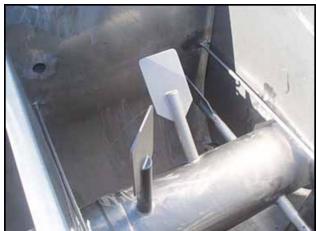

Stainless Steel Paddle Blender- 300 Cu. Ft. Number of compartments: 5. Compartment dimensions: (1st) 4 ft. 1 in. L x 3 ft. 11 in. W, (2nd) 2 ft. 9 in. L x 3 ft. 11 in. W, (3rd) 3 ft. 1 in. L x 3 ft. 11 in. W, (4th) 3 ft. 11 in. L x 3 ft. 11 in. W, (5th) 6 ft. 4 in. L x 3 ft. 11 in. W. Removable dividers: 3 ft. 11 in. L x 4 ft. 3 in. W. Stainless steel cover dimensions: 15 ft. 4 in. L x 4 ft. 5 in. W. Paddle dimensions (ea): 8 in. L x 6 in. W. Warren Fluid Power Hydraulic Motor, Model: M25X978BIER12-7TLIL25-1, S/N: 8806-0167. Dodge Gearbox, Size: TDT6. Inlets: (1) 1-1/2 in. dia. Acme, (1) 2 in. dia. Acme, (1) 3/8 in. dia. port, (1) 1 in. dia. port, (1) 2 in. dia. port, (1) 1-1/2 in. dia. sprayball port, (2) 1-1/2 in. ports. Outlets: (6) 2 in. dia. flanged ports, (1) 3 in. dia. Acme discharge port. Overall dimensions: 24 ft. 2 in. L x 4 ft. 9-1/2 in. W x 6 ft. 2 in. H.