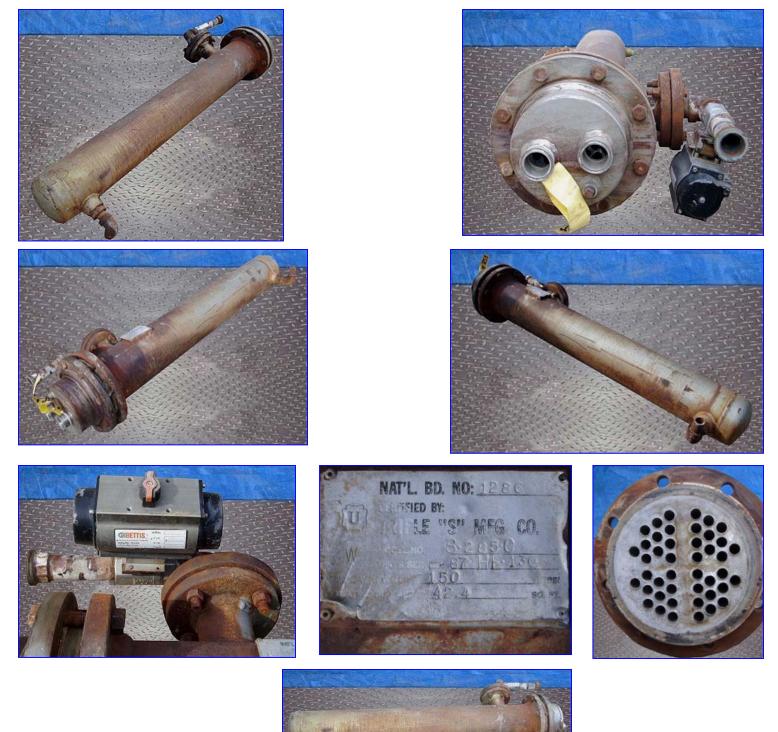

| Shell and Tube Heat Exchanger |                      |                      |
|-------------------------------|----------------------|----------------------|
| Mfg:                          |                      | Model: S-285C        |
|                               | Stock No. CJRP5255.2 | Serial No. 87 HE 130 |

Shell and Tube Heat Exchanger. Model: S-285C. S/N: 87 HE 130. Nat'l Bd: 1286. Water MAWP: 150 psi. Heating surface area: 42.4 sq. ft. Number of tubes: 22. Tube diameter: 11/16 in. Length of multi-tubes: 60 in. Inlets: (1) 1-5/8 in. dia. NPT (male-media), (1) 2 in. dia. Q-line fitting (product). Outlets: 1-1/4 in. dia. pipe outlet (media), (1) 2 in. dia. Q-line fitting (product). GH Bettis Bypass Valve, Model RP1000 SR4. Overall dimensions: 67 in. L x 13 in. W x 25 in. H.