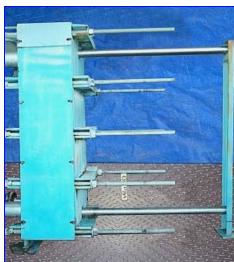

Supercharger Plate Heat Exchanger. Model UX-216-HP-95. S/N: P21509H. Dwg. No: D-32804. Number of stainless steel plates: 94. Heating surface area: 375.4 sq. ft. Plate pack dimensions: 12 .43 in. (minimum), 13.37 in. (maximum). MAWP: 75 psi. Maximum temperature: 250 °F. Test pressure: 113 psig. Inlets/outlets: (2) 4 in. Inlets/outlets with 9 in. dia. flanges and (8) 3/4 in. dia. holes at a center-to-center distance of 7-1/2 in., (2) 2 in. dia. inlets/outlets with 6 in. dia. flanges and (4) 3/4 in. dia. attachment holes at a center-to-center distance of 5-3/4 in. Overall dimensions: 60 in. L x 23 in. W x 62 in. H.