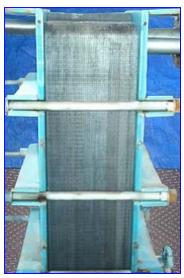

| Supercharger Plate Heat Exchanger |                     |  |  |  |
|-----------------------------------|---------------------|--|--|--|
| Mfg: Supercharger                 | Model: UX-216-HP-95 |  |  |  |
| Stock No. CJRP5269.6              | Serial No. P21509H  |  |  |  |

Supercharger Plate Heat Exchanger. Model UX-216-HP-95. S/N: P21509H. Dwg. No: D-32804. Number of stainless steel plates: 94. Heating surface area: 375.4 sq. ft. Plate pack dimensions: 12 .43 in. (minimum), 13.37 in. (maximum). MAWP: 75 psi. Maximum temperature: 250 °F. Test pressure: 113 psig. Inlets/outlets: (2) 4 in. Inlets/outlets with 9 in. dia. flanges and (8) 3/4 in. dia. holes at a center-to-center distance of 7-1/2 in., (2) 2 in. dia. inlets/outlets with 6 in. dia. flanges and (4) 3/4 in. dia. attachment holes at a center-to-center distance of 5-3/4 in. Overall dimensions: 60 in. L x 23 in. W x 62 in. H.