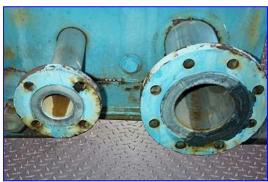

Supercharger Plate Heat Exchanger. Model UX-216-HP-95. S/N: P21509H. Dwg. No: D-32804. Number of stainless steel plates: 94. Heating surface area: 375.4 sq. ft. Plate pack dimensions: 12 .43 in. (minimum), 13.37 in. (maximum). MAWP: 75 psi. Maximum temperature: 250 °F. Test pressure: 113 psig. Inlets/outlets: (2) 4 in. Inlets/outlets with 9 in. dia. flanges and (8) 3/4 in. dia. holes at a center-to-center distance of 7-1/2 in., (2) 2 in. dia. inlets/outlets with 6 in. dia. flanges and (4) 3/4 in. dia. attachment holes at a center-to-center distance of 5-3/4 in. Overall dimensions: 60 in. L x 23 in. W x 62 in. H.