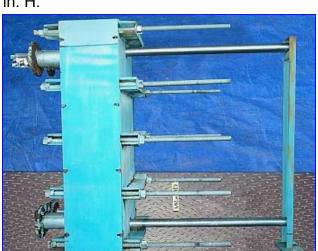

| Supercharger Plate Heat Exchanger |                     |  |  |  |
|-----------------------------------|---------------------|--|--|--|
| Mfg: Supercharger                 | Model: UX-216-HP-95 |  |  |  |
| Stock No. CJRP5269.6              | Serial No. P21509H  |  |  |  |

Supercharger Plate Heat Exchanger. Model UX-216-HP-95. S/N: P21509H. Dwg. No: D-32804. Number of stainless steel plates: 94. Heating surface area: 375.4 sq. ft. Plate pack dimensions: 12 .43 in. (minimum), 13.37 in. (maximum). MAWP: 75 psi. Maximum temperature: 250 °F. Test pressure: 113 psig. Inlets/outlets: (2) 4 in. Inlets/outlets with 9 in. dia. flanges and (8) 3/4 in. dia. holes at a center-to-center distance of 7-1/2 in., (2) 2 in. dia. inlets/outlets with 6 in. dia. flanges and (4) 3/4 in. dia. attachment holes at a center-to-center distance of 5-3/4 in. Overall dimensions: 60 in. L x 23 in. W x 62 in. H.