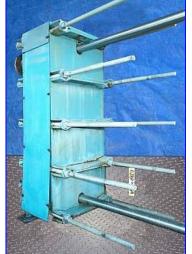

| Supercharger Plate Heat Exchanger |                     |  |  |  |
|-----------------------------------|---------------------|--|--|--|
| Mfg: Supercharger                 | Model: UX-216-HP-95 |  |  |  |
| Stock No. CJRP5269.6              | Serial No. P21509H  |  |  |  |

Supercharger Plate Heat Exchanger. Model UX-216-HP-95. S/N: P21509H. Dwg. No: D-32804. Number of stainless steel plates: 94. Heating surface area: 375.4 sq. ft. Plate pack dimensions: 12 .43 in. (minimum), 13.37 in. (maximum). MAWP: 75 psi. Maximum temperature: 250 °F. Test pressure: 113 psig. Inlets/outlets: (2) 4 in. Inlets/outlets with 9 in. dia. flanges and (8) 3/4 in. dia. holes at a center-to-center distance of 7-1/2 in., (2) 2 in. dia. inlets/outlets with 6 in. dia. flanges and (4) 3/4 in. dia. attachment holes at a center-to-center distance of 5-3/4 in. Overall dimensions: 60 in. L x 23 in. W x 62 in. H.