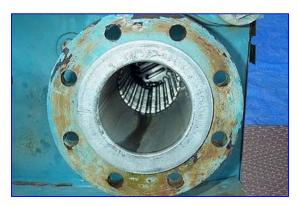

Supercharger Plate Heat Exchanger. Model UX-216-HP-95. S/N: P21509H. Dwg. No: D-32804. Number of stainless steel plates: 94. Heating surface area: 375.4 sq. ft. Plate pack dimensions: 12 .43 in. (minimum), 13.37 in. (maximum). MAWP: 75 psi. Maximum temperature: 250 °F. Test pressure: 113 psig. Inlets/outlets: (2) 4 in. Inlets/outlets with 9 in. dia. flanges and (8) 3/4 in. dia. holes at a center-to-center distance of 7-1/2 in., (2) 2 in. dia. inlets/outlets with 6 in. dia. flanges and (4) 3/4 in. dia. attachment holes at a center-to-center distance of 5-3/4 in. Overall dimensions: 60 in. L x 23 in. W x 62 in. H.