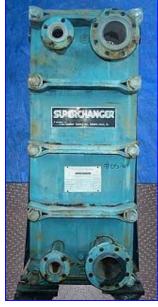

| Supercharger Plate Heat Exchanger |                     |  |  |  |
|-----------------------------------|---------------------|--|--|--|
| Mfg: Supercharger                 | Model: UX-216-HP-95 |  |  |  |
| Stock No. CJRP5269.6              | Serial No. P21509H  |  |  |  |

Supercharger Plate Heat Exchanger. Model UX-216-HP-95. S/N: P21509H. Dwg. No: D-32804. Number of stainless steel plates: 94. Heating surface area: 375.4 sq. ft. Plate pack dimensions: 12 .43 in. (minimum), 13.37 in. (maximum). MAWP: 75 psi. Maximum temperature: 250 °F. Test pressure: 113 psig. Inlets/outlets: (2) 4 in. Inlets/outlets with 9 in. dia. flanges and (8) 3/4 in. dia. holes at a center-to-center distance of 7-1/2 in., (2) 2 in. dia. inlets/outlets with 6 in. dia. flanges and (4) 3/4 in. dia. attachment holes at a center-to-center distance of 5-3/4 in. Overall dimensions: 60 in. L x 23 in. W x 62 in. H.