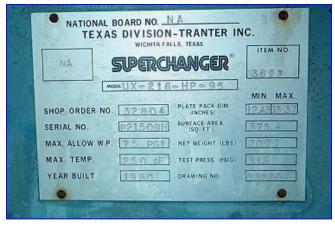

| Supercharger Plate Heat Exchanger |                     |  |  |  |
|-----------------------------------|---------------------|--|--|--|
| Mfg: Supercharger                 | Model: UX-216-HP-95 |  |  |  |
| Stock No. CJRP5269.6              | Serial No. P21509H  |  |  |  |

Supercharger Plate Heat Exchanger. Model UX-216-HP-95. S/N: P21509H. Dwg. No: D-32804. Number of stainless steel plates: 94. Heating surface area: 375.4 sq. ft. Plate pack dimensions: 12 .43 in. (minimum), 13.37 in. (maximum). MAWP: 75 psi. Maximum temperature: 250 °F. Test pressure: 113 psig. Inlets/outlets: (2) 4 in. Inlets/outlets with 9 in. dia. flanges and (8) 3/4 in. dia. holes at a center-to-center distance of 7-1/2 in., (2) 2 in. dia. inlets/outlets with 6 in. dia. flanges and (4) 3/4 in. dia. attachment holes at a center-to-center distance of 5-3/4 in. Overall dimensions: 60 in. L x 23 in. W x 62 in. H.