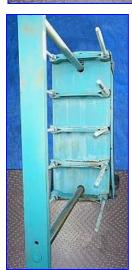

Supercharger Plate Heat Exchanger. Model UX-216-HP-95. S/N: P21509H. Dwg. No: D-32804. Number of stainless steel plates: 94. Heating surface area: 375.4 sq. ft. Plate pack dimensions: 12 .43 in. (minimum), 13.37 in. (maximum). MAWP: 75 psi. Maximum temperature: 250 °F. Test pressure: 113 psig. Inlets/outlets: (2) 4 in. Inlets/outlets with 9 in. dia. flanges and (8) 3/4 in. dia. holes at a center-to-center distance of 7-1/2 in., (2) 2 in. dia. inlets/outlets with 6 in. dia. flanges and (4) 3/4 in. dia. attachment holes at a center-to-center distance of 5-3/4 in. Overall dimensions: 60 in. L x 23 in. W x 62 in. H.