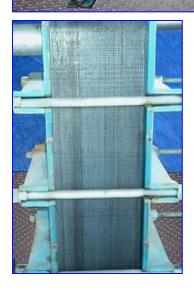

| Supercharger Plate Heat Exchanger |                     |  |  |  |
|-----------------------------------|---------------------|--|--|--|
| Mfg: Supercharger                 | Model: UX-216-HP-95 |  |  |  |
| Stock No. CJRP5269.6              | Serial No. P21509H  |  |  |  |

Supercharger Plate Heat Exchanger. Model UX-216-HP-95. S/N: P21509H. Dwg. No: D-32804. Number of stainless steel plates: 94. Heating surface area: 375.4 sq. ft. Plate pack dimensions: 12 .43 in. (minimum), 13.37 in. (maximum). MAWP: 75 psi. Maximum temperature: 250 °F. Test pressure: 113 psig. Inlets/outlets: (2) 4 in. Inlets/outlets with 9 in. dia. flanges and (8) 3/4 in. dia. holes at a center-to-center distance of 7-1/2 in., (2) 2 in. dia. inlets/outlets with 6 in. dia. flanges and (4) 3/4 in. dia. attachment holes at a center-to-center distance of 5-3/4 in. Overall dimensions: 60 in. L x 23 in. W x 62 in. H.