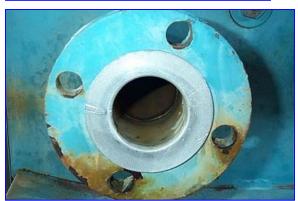

Supercharger Plate Heat Exchanger. Model UX-216-HP-95. S/N: P21509H. Dwg. No: D-32804. Number of stainless steel plates: 94. Heating surface area: 375.4 sq. ft. Plate pack dimensions: 12 .43 in. (minimum), 13.37 in. (maximum). MAWP: 75 psi. Maximum temperature: 250 °F. Test pressure: 113 psig. Inlets/outlets: (2) 4 in. Inlets/outlets with 9 in. dia. flanges and (8) 3/4 in. dia. holes at a center-to-center distance of 7-1/2 in., (2) 2 in. dia. inlets/outlets with 6 in. dia. flanges and (4) 3/4 in. dia. attachment holes at a center-to-center distance of 5-3/4 in. Overall dimensions: 60 in. L x 23 in. W x 62 in. H.