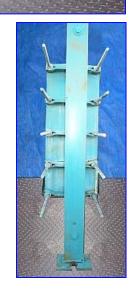

Supercharger Plate Heat Exchanger. Model UX-216-HP-95. S/N: P21509H. Dwg. No: D-32804. Number of stainless steel plates: 94. Heating surface area: 375.4 sq. ft. Plate pack dimensions: 12 .43 in. (minimum), 13.37 in. (maximum). MAWP: 75 psi. Maximum temperature: 250 °F. Test pressure: 113 psig. Inlets/outlets: (2) 4 in. Inlets/outlets with 9 in. dia. flanges and (8) 3/4 in. dia. holes at a center-to-center distance of 7-1/2 in., (2) 2 in. dia. inlets/outlets with 6 in. dia. flanges and (4) 3/4 in. dia. attachment holes at a center-to-center distance of 5-3/4 in. Overall dimensions: 60 in. L x 23 in. W x 62 in. H.