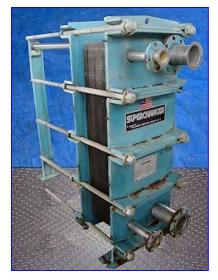

| Supercharger Plate Heat Exchanger |                     |
|-----------------------------------|---------------------|
| Mfg: Supercharger                 | Model: UX-216-HP-95 |
| Stock No. CJRP5270.6              | Serial No. P21510H  |

Supercharger Plate Heat Exchanger. Model UX-216-HP-95. S/N: P21510H. Dwg. No: D-32804. (94) Plates. Heating surface area: 375.4 sq. ft. Plate pack dimensions: 12 .43 in. (minimum), 13.37 in. (maximum). MAWP: 75 psi. Maximum temperature: 250 °F. Test pressure: 113 psig. Inlets/outlets: (2) 4 in. inlets/outlets with 9 in. dia. flanges and (8) 3/4 in. dia. holes at a center-to-center distance of 7-1/2 in., (2) 2 in. dia. inlets/outlets with 6 in. dia. flanges and (4) 3/4 in. dia. attachment holes at a center-to-center distance of 5-3/4 in. Overall dimensions: 60 in. L x 23 in. W x 62 in. H.