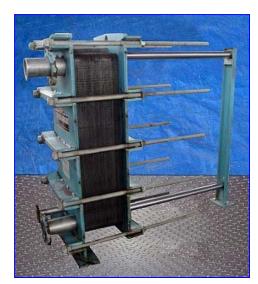

| Supercharger Plate Heat Exchanger |                     |
|-----------------------------------|---------------------|
| Mfg: Supercharger                 | Model: UX-216-HP-95 |
| Stock No. CJRP5270.6              | Serial No. P21510H  |

Supercharger Plate Heat Exchanger. Model UX-216-HP-95. S/N: P21510H. Dwg. No: D-32804. (94) Plates. Heating surface area: 375.4 sq. ft. Plate pack dimensions: 12 .43 in. (minimum), 13.37 in. (maximum). MAWP: 75 psi. Maximum temperature: 250 °F. Test pressure: 113 psig. Inlets/outlets: (2) 4 in. inlets/outlets with 9 in. dia. flanges and (8) 3/4 in. dia. holes at a center-to-center distance of 7-1/2 in., (2) 2 in. dia. inlets/outlets with 6 in. dia. flanges and (4) 3/4 in. dia. attachment holes at a center-to-center distance of 5-3/4 in. Overall dimensions: 60 in. L x 23 in. W x 62 in. H.