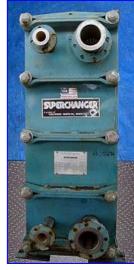

| Supercharger Plate Heat Exchanger |                     |
|-----------------------------------|---------------------|
| Mfg: Supercharger                 | Model: UX-216-HP-95 |
| Stock No. CJRP5270.6              | Serial No. P21510H  |

Supercharger Plate Heat Exchanger. Model UX-216-HP-95. S/N: P21510H. Dwg. No: D-32804. (94) Plates. Heating surface area: 375.4 sq. ft. Plate pack dimensions: 12 .43 in. (minimum), 13.37 in. (maximum). MAWP: 75 psi. Maximum temperature: 250 °F. Test pressure: 113 psig. Inlets/outlets: (2) 4 in. inlets/outlets with 9 in. dia. flanges and (8) 3/4 in. dia. holes at a center-to-center distance of 7-1/2 in., (2) 2 in. dia. inlets/outlets with 6 in. dia. flanges and (4) 3/4 in. dia. attachment holes at a center-to-center distance of 5-3/4 in. Overall dimensions: 60 in. L x 23 in. W x 62 in. H.