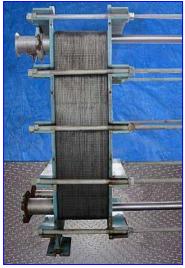

| Supercharger Plate Heat Exchanger |                     |
|-----------------------------------|---------------------|
| Mfg: Supercharger                 | Model: UX-216-HP-95 |
| Stock No. CJRP5270.6              | Serial No. P21510H  |

Supercharger Plate Heat Exchanger. Model UX-216-HP-95. S/N: P21510H. Dwg. No: D-32804. (94) Plates. Heating surface area: 375.4 sq. ft. Plate pack dimensions: 12 .43 in. (minimum), 13.37 in. (maximum). MAWP: 75 psi. Maximum temperature: 250 °F. Test pressure: 113 psig. Inlets/outlets: (2) 4 in. inlets/outlets with 9 in. dia. flanges and (8) 3/4 in. dia. holes at a center-to-center distance of 7-1/2 in., (2) 2 in. dia. inlets/outlets with 6 in. dia. flanges and (4) 3/4 in. dia. attachment holes at a center-to-center distance of 5-3/4 in. Overall dimensions: 60 in. L x 23 in. W x 62 in. H.