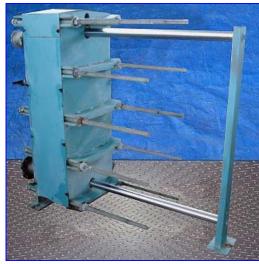

Supercharger Plate Heat Exchanger. Model UX-216-HP-95. S/N: P21510H. Dwg. No: D-32804. (94) Plates. Heating surface area: 375.4 sq. ft. Plate pack dimensions: 12 .43 in. (minimum), 13.37 in. (maximum). MAWP: 75 psi. Maximum temperature: 250 °F. Test pressure: 113 psig. Inlets/outlets: (2) 4 in. inlets/outlets with 9 in. dia. flanges and (8) 3/4 in. dia. holes at a center-to-center distance of 7-1/2 in., (2) 2 in. dia. inlets/outlets with 6 in. dia. flanges and (4) 3/4 in. dia. attachment holes at a center-to-center distance of 5-3/4 in. Overall dimensions: 60 in. L x 23 in. W x 62 in. H.