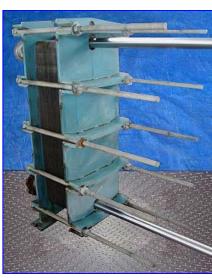

Supercharger Plate Heat Exchanger. Model UX-216-HP-95. S/N: P21510H. Dwg. No: D-32804. (94) Plates. Heating surface area: 375.4 sq. ft. Plate pack dimensions: 12 .43 in. (minimum), 13.37 in. (maximum). MAWP: 75 psi. Maximum temperature: 250 °F. Test pressure: 113 psig. Inlets/outlets: (2) 4 in. inlets/outlets with 9 in. dia. flanges and (8) 3/4 in. dia. holes at a center-to-center distance of 7-1/2 in., (2) 2 in. dia. inlets/outlets with 6 in. dia. flanges and (4) 3/4 in. dia. attachment holes at a center-to-center distance of 5-3/4 in. Overall dimensions: 60 in. L x 23 in. W x 62 in. H.