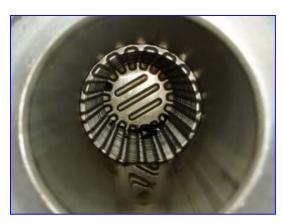

Supercharger Plate Heat Exchanger. Model UX-216-HP-95. S/N: P21510H. Dwg. No: D-32804. (94) Plates. Heating surface area: 375.4 sq. ft. Plate pack dimensions: 12 .43 in. (minimum), 13.37 in. (maximum). MAWP: 75 psi. Maximum temperature: 250 °F. Test pressure: 113 psig. Inlets/outlets: (2) 4 in. inlets/outlets with 9 in. dia. flanges and (8) 3/4 in. dia. holes at a center-to-center distance of 7-1/2 in., (2) 2 in. dia. inlets/outlets with 6 in. dia. flanges and (4) 3/4 in. dia. attachment holes at a center-to-center distance of 5-3/4 in. Overall dimensions: 60 in. L x 23 in. W x 62 in. H.