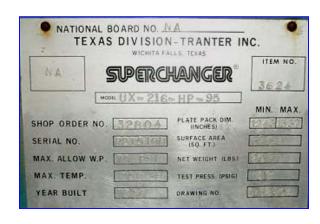

Supercharger Plate Heat Exchanger. Model UX-216-HP-95. S/N: P21510H. Dwg. No: D-32804. (94) Plates. Heating surface area: 375.4 sq. ft. Plate pack dimensions: 12 .43 in. (minimum), 13.37 in. (maximum). MAWP: 75 psi. Maximum temperature: 250 °F. Test pressure: 113 psig. Inlets/outlets: (2) 4 in. inlets/outlets with 9 in. dia. flanges and (8) 3/4 in. dia. holes at a center-to-center distance of 7-1/2 in., (2) 2 in. dia. inlets/outlets with 6 in. dia. flanges and (4) 3/4 in. dia. attachment holes at a center-to-center distance of 5-3/4 in. Overall dimensions: 60 in. L x 23 in. W x 62 in. H.