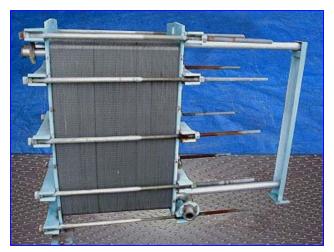

Supercharger Plate Heat Exchanger. Model: UX-216-HP-237. S/N: P27622H. Dwg. No: D64620. Number of stainless steel plates: 237. Heating surface area: 948.6 sq. ft. Plate pack dimensions: 31.00 in. (minimum), 33.36 in. (maximum). MAWP: 100 psi. Maximum temperature: 175 °F. Test pressure: 150 psig. Inlets/outlets: (2) 4 in. dia. inlets/outlets with 9 in. dia. flanges and (8) 3/4 in. dia. attachment holes at a center-to-center distance of 7-1/2 in., (2) 2 in. dia. inlets/outlets with 6 in. dia. flanges and (4) 3/4 in. dia. attachment holes at a center-to-center distance of 5-3/4 in. Overall dimensions: 82 in. L x 30 3/4 in. W x 62 in. H.