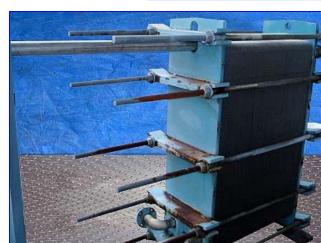

Supercharger Plate Heat Exchanger. Model: UX-216-HP-237. S/N: P27622H. Dwg. No: D64620. Number of stainless steel plates: 237. Heating surface area: 948.6 sq. ft. Plate pack dimensions: 31.00 in. (minimum), 33.36 in. (maximum). MAWP: 100 psi. Maximum temperature: 175 °F. Test pressure: 150 psig. Inlets/outlets: (2) 4 in. dia. inlets/outlets with 9 in. dia. flanges and (8) 3/4 in. dia. attachment holes at a center-to-center distance of 7-1/2 in., (2) 2 in. dia. inlets/outlets with 6 in. dia. flanges and (4) 3/4 in. dia. attachment holes at a center-to-center distance of 5-3/4 in. Overall dimensions: 82 in. L x 30 3/4 in. W x 62 in. H.