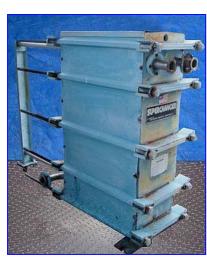

Supercharger Plate Heat Exchanger. Model: UX-216-HP-237. S/N: P27622H. Dwg. No: D64620. Number of stainless steel plates: 237. Heating surface area: 948.6 sq. ft. Plate pack dimensions: 31.00 in. (minimum), 33.36 in. (maximum). MAWP: 100 psi. Maximum temperature: 175 °F. Test pressure: 150 psig. Inlets/outlets: (2) 4 in. dia. inlets/outlets with 9 in. dia. flanges and (8) 3/4 in. dia. attachment holes at a center-to-center distance of 7-1/2 in., (2) 2 in. dia. inlets/outlets with 6 in. dia. flanges and (4) 3/4 in. dia. attachment holes at a center-to-center distance of 5-3/4 in. Overall dimensions: 82 in. L x 30 3/4 in. W x 62 in. H.