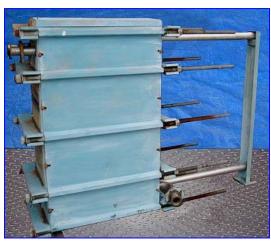

Supercharger Plate Heat Exchanger. Model: UX-216-HP-237. S/N: P27622H. Dwg. No: D64620. Number of stainless steel plates: 237. Heating surface area: 948.6 sq. ft. Plate pack dimensions: 31.00 in. (minimum), 33.36 in. (maximum). MAWP: 100 psi. Maximum temperature: 175 °F. Test pressure: 150 psig. Inlets/outlets: (2) 4 in. dia. inlets/outlets with 9 in. dia. flanges and (8) 3/4 in. dia. attachment holes at a center-to-center distance of 7-1/2 in., (2) 2 in. dia. inlets/outlets with 6 in. dia. flanges and (4) 3/4 in. dia. attachment holes at a center-to-center distance of 5-3/4 in. Overall dimensions: 82 in. L x 30 3/4 in. W x 62 in. H.