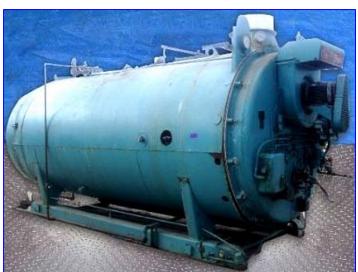

| 1970 Cleaver Brooks Packaged Boiler-300 hp |                    |
|--------------------------------------------|--------------------|
| Mfg: Cleaver Brooks                        | Model: CB648-300   |
| Stock No. CJRP.50                          | Serial No. L-51335 |

Cleaver Brooks Packaged Boiler. Model CB648-300, S/N L-51335. Input: 12,553,000 Btu/hr, 300 hp, 83.5 gph oil, Boiler body: 76 in. dia, General Electric Motor, 10 hp, 3,520 rpm, 330/460 V, 25/12 amps, 60 Hz, 3- phase, 1.8:1 pulley ratio, 20 in. dia. connection at top, Cleaver Brooks Fuel Oil Controller, Rating: 40 Watts at 115 V, Model 739-7. Overall dimensions: 222 in. L x 92 in. W x 115 in. H.