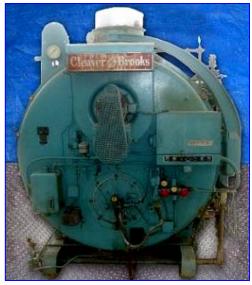

| 1970 Cleaver Brooks Packaged Boiler-300 hp |                    |
|--------------------------------------------|--------------------|
| Mfg: Cleaver Brooks                        | Model: CB648-300   |
| Stock No. CJRP.50                          | Serial No. L-51335 |

Cleaver Brooks Packaged Boiler. Model CB648-300, S/N L-51335. Input: 12,553,000 Btu/hr, 300 hp, 83.5 gph oil, Boiler body: 76 in. dia, General Electric Motor, 10 hp, 3,520 rpm, 330/460 V, 25/12 amps, 60 Hz, 3- phase, 1.8:1 pulley ratio, 20 in. dia. connection at top, Cleaver Brooks Fuel Oil Controller, Rating: 40 Watts at 115 V, Model 739-7. Overall dimensions: 222 in. L x 92 in. W x 115 in. H.