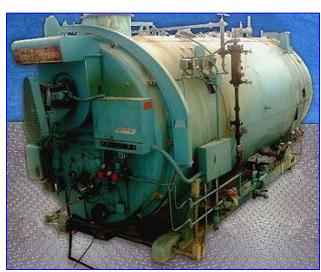

| 1970 Cleaver Brooks Packaged Boiler-300 hp |                    |
|--------------------------------------------|--------------------|
| Mfg: Cleaver Brooks                        | Model: CB648-300   |
| Stock No. CJRP.50                          | Serial No. L-51335 |

Cleaver Brooks Packaged Boiler. Model CB648-300, S/N L-51335. Input: 12,553,000 Btu/hr, 300 hp, 83.5 gph oil, Boiler body: 76 in. dia, General Electric Motor, 10 hp, 3,520 rpm, 330/460 V, 25/12 amps, 60 Hz, 3- phase, 1.8:1 pulley ratio, 20 in. dia. connection at top, Cleaver Brooks Fuel Oil Controller, Rating: 40 Watts at 115 V, Model 739-7. Overall dimensions: 222 in. L x 92 in. W x 115 in. H.