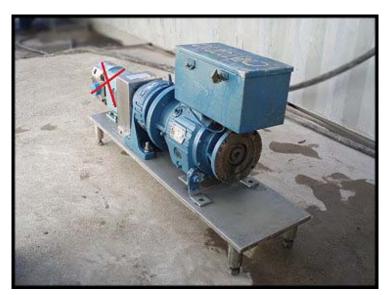

Graham Circulute Speed Reducer. Model: 88-0100-CL-11C-100H-GMI. Serial: G73393-1-JJ. Ratio: 11:1. Graham Company Wilwaukee WI USA. Graham Ring / Cone Variable Speed Controller. Input RPM: 1750. Output RPM: 0.9-90.9. Output torque: 2170 / 513 (low/high speed). Oil: RX Traction. Graham Control Box: style: 3, NEMA: 4 remote point, spec 7339-02. This was last installed with a Waukesha 015 rotary lobe positive displacement pump. Unit appears to be unused.