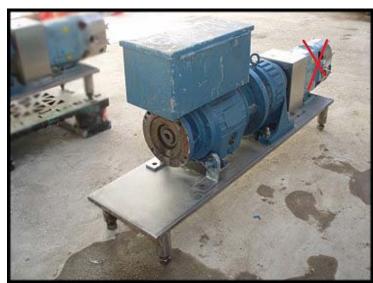

Graham Circulute Speed Reducer. Model: 88-0100-CL-11C-100H-GMI. Serial: G73393-1-JJ. Ratio: 11:1. Graham Company Wilwaukee WI USA. Graham Ring / Cone Variable Speed Controller. Input RPM: 1750. Output RPM: 0.9-90.9. Output torque: 2170 / 513 (low/high speed). Oil: RX Traction. Graham Control Box: style: 3, NEMA: 4 remote point, spec 7339-02. This was last installed with a Waukesha 015 rotary lobe positive displacement pump. Unit appears to be unused.