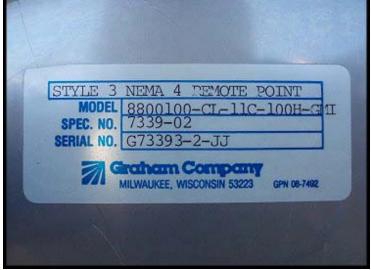

| Unused Graham Gear Drive with Mechanical Vari-Speed |                                |
|-----------------------------------------------------|--------------------------------|
| Mfg: Graham                                         | Model: 88-0100-CL-11C-100H-GMI |
| Stock No.: CNAT02C                                  | Serial No.: G73393-1-JJ        |

Graham Circulute Speed Reducer. Model: 88-0100-CL-11C-100H-GMI. Serial: G73393-1-JJ. Ratio: 11:1. Graham Company Wilwaukee WI USA. Graham Ring / Cone Variable Speed Controller. Input RPM: 1750. Output RPM: 0.9-90.9. Output torque: 2170 / 513 (low/high speed). Oil: RX Traction. Graham Control Box: style: 3, NEMA: 4 remote point, spec 7339-02. This was last installed with a Waukesha 015 rotary lobe positive displacement pump. Unit appears to be unused.