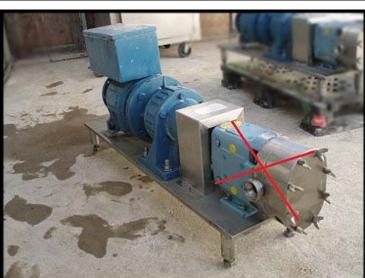

Graham Circulute Speed Reducer. Model: 88-0100-CL-11C-100H-GMI. Serial: G73393-1-JJ. Ratio: 11:1. Graham Company Wilwaukee WI USA. Graham Ring / Cone Variable Speed Controller. Input RPM: 1750. Output RPM: 0.9-90.9. Output torque: 2170 / 513 (low/high speed). Oil: RX Traction. Graham Control Box: style: 3, NEMA: 4 remote point, spec 7339-02. This was last installed with a Waukesha 015 rotary lobe positive displacement pump. Unit appears to be unused.