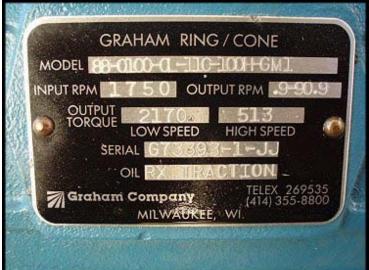

Graham Circulute Speed Reducer. Model: 88-0100-CL-11C-100H-GMI. Serial: G73393-1-JJ. Ratio: 11:1. Graham Company Wilwaukee WI USA. Graham Ring / Cone Variable Speed Controller. Input RPM: 1750. Output RPM: 0.9-90.9. Output torque: 2170 / 513 (low/high speed). Oil: RX Traction. Graham Control Box: style: 3, NEMA: 4 remote point, spec 7339-02. This was last installed with a Waukesha 015 rotary lobe positive displacement pump. Unit appears to be unused.