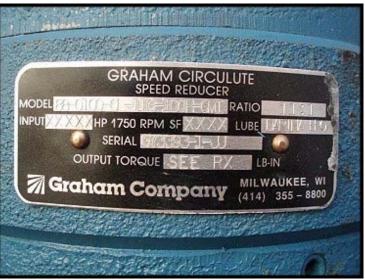

Graham Circulute Speed Reducer. Model: 88-0100-CL-11C-100H-GMI. Serial: G73393-1-JJ. Ratio: 11:1. Graham Company Wilwaukee WI USA. Graham Ring / Cone Variable Speed Controller. Input RPM: 1750. Output RPM: 0.9-90.9. Output torque: 2170 / 513 (low/high speed). Oil: RX Traction. Graham Control Box: style: 3, NEMA: 4 remote point, spec 7339-02. This was last installed with a Waukesha 015 rotary lobe positive displacement pump. Unit appears to be unused.