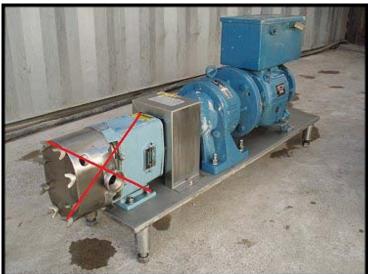

Graham Circulute Speed Reducer. Model: 88-0100-CL-11C-100H-GMI. Serial: G73393-1-JJ. Ratio: 11:1. Graham Company Wilwaukee WI USA. Graham Ring / Cone Variable Speed Controller. Input RPM: 1750. Output RPM: 0.9-90.9. Output torque: 2170 / 513 (low/high speed). Oil: RX Traction. Graham Control Box: style: 3, NEMA: 4 remote point, spec 7339-02. This was last installed with a Waukesha 015 rotary lobe positive displacement pump. Unit appears to be unused.