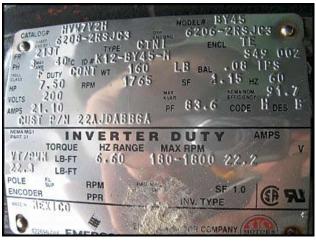

2006 Baltimore Aircoil Company 3000 Series Cooling Tower. Model: 3240A (JE240A-JM). Serial No: U070214501. Nominal capacity rating: 240 tons with water flow of 720 gpm at respective entering and leaving water temperatures of 95°F and 85°F at a 78°F wet bulb temperature. All structural steel components are constructed of 304 stainless steel. Fan motor: US Motors, hostile duty, 7.5 hp, 1765 rpm, service factor: 1.15, 21.10 amps, inverter duty, 200v, 60 Hz, 3 phase. Listed shipping weight: 6790 lbs. Overall dimensions: 18 ft. 1/2 in. L x 8 ft. 6 in. W x 9 ft. 10 in. H.