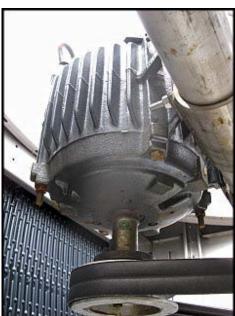

2006 Baltimore Aircoil Company 3000 Series Cooling Tower. Model: 3240A (JE240A-JM). Serial No: U070214501. Nominal capacity rating: 240 tons with water flow of 720 gpm at respective entering and leaving water temperatures of 95°F and 85°F at a 78°F wet bulb temperature. All structural steel components are constructed of 304 stainless steel. Fan motor: US Motors, hostile duty, 7.5 hp, 1765 rpm, service factor: 1.15, 21.10 amps, inverter duty, 200v, 60 Hz, 3 phase. Listed shipping weight: 6790 lbs. Overall dimensions: 18 ft. 1/2 in. L x 8 ft. 6 in. W x 9 ft. 10 in. H.