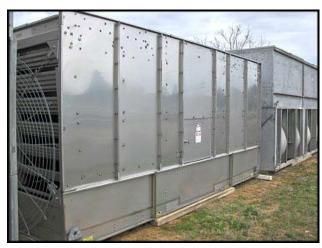

| 2006 Baltimore Aircoil Company 3000 Series Stainless Steel Cooling Tower – 240 Tons |                          |
|-------------------------------------------------------------------------------------|--------------------------|
| Mfg: Baltimore Aircoil Company                                                      | Model: 3240A (JE240A-JM) |
| Stock No: CPEG501.65                                                                | Serial No: U070214501    |

2006 Baltimore Aircoil Company 3000 Series Cooling Tower. Model: 3240A (JE240A-JM). Serial No: U070214501. Nominal capacity rating: 240 tons with water flow of 720 gpm at respective entering and leaving water temperatures of 95°F and 85°F at a 78°F wet bulb temperature. All structural steel components are constructed of 304 stainless steel. Fan motor: US Motors, hostile duty, 7.5 hp, 1765 rpm, service factor: 1.15, 21.10 amps, inverter duty, 200v, 60 Hz, 3 phase. Listed shipping weight: 6790 lbs. Overall dimensions: 18 ft. 1/2 in. L x 8 ft. 6 in. W x 9 ft. 10 in. H.