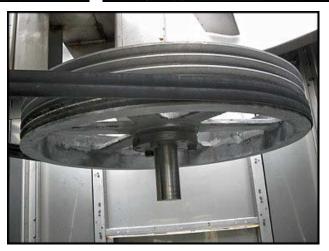

2006 Baltimore Aircoil Company 3000 Series Cooling Tower. Model: 3240A (JE240A-JM). Serial No: U070214501. Nominal capacity rating: 240 tons with water flow of 720 gpm at respective entering and leaving water temperatures of 95°F and 85°F at a 78°F wet bulb temperature. All structural steel components are constructed of 304 stainless steel. Fan motor: US Motors, hostile duty, 7.5 hp, 1765 rpm, service factor: 1.15, 21.10 amps, inverter duty, 200v, 60 Hz, 3 phase. Listed shipping weight: 6790 lbs. Overall dimensions: 18 ft. 1/2 in. L x 8 ft. 6 in. W x 9 ft. 10 in. H.