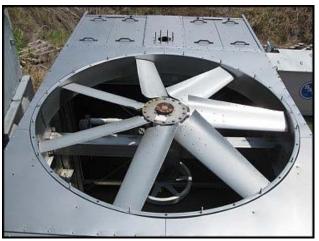

2006 Baltimore Aircoil Company 3000 Series Cooling Tower. Model: 3240A (JE240A-JM). Serial No: U070214501. Nominal capacity rating: 240 tons with water flow of 720 gpm at respective entering and leaving water temperatures of 95°F and 85°F at a 78°F wet bulb temperature. All structural steel components are constructed of 304 stainless steel. Fan motor: US Motors, hostile duty, 7.5 hp, 1765 rpm, service factor: 1.15, 21.10 amps, inverter duty, 200v, 60 Hz, 3 phase. Listed shipping weight: 6790 lbs. Overall dimensions: 18 ft. 1/2 in. L x 8 ft. 6 in. W x 9 ft. 10 in. H.