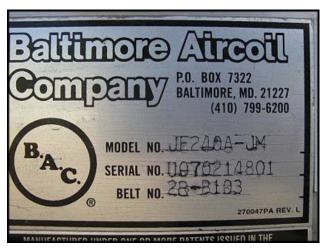

| 2006 Baltimore Aircoil Company 3000 Series Stainless Steel Cooling Tower – 240 Tons |                          |
|-------------------------------------------------------------------------------------|--------------------------|
| Mfg: Baltimore Aircoil Company                                                      | Model: 3240A (JE240A-JM) |
| Stock No: CPEG501.65                                                                | Serial No: U070214501    |

2006 Baltimore Aircoil Company 3000 Series Cooling Tower. Model: 3240A (JE240A-JM). Serial No: U070214501. Nominal capacity rating: 240 tons with water flow of 720 gpm at respective entering and leaving water temperatures of 95°F and 85°F at a 78°F wet bulb temperature. All structural steel components are constructed of 304 stainless steel. Fan motor: US Motors, hostile duty, 7.5 hp, 1765 rpm, service factor: 1.15, 21.10 amps, inverter duty, 200v, 60 Hz, 3 phase. Listed shipping weight: 6790 lbs. Overall dimensions: 18 ft. 1/2 in. L x 8 ft. 6 in. W x 9 ft. 10 in. H.