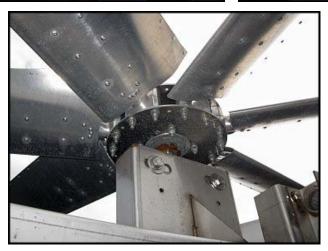

2006 Baltimore Aircoil Company 3000 Series Cooling Tower. Model: 3240A (JE240A-JM). Serial No: U070214501. Nominal capacity rating: 240 tons with water flow of 720 gpm at respective entering and leaving water temperatures of 95°F and 85°F at a 78°F wet bulb temperature. All structural steel components are constructed of 304 stainless steel. Fan motor: US Motors, hostile duty, 7.5 hp, 1765 rpm, service factor: 1.15, 21.10 amps, inverter duty, 200v, 60 Hz, 3 phase. Listed shipping weight: 6790 lbs. Overall dimensions: 18 ft. 1/2 in. L x 8 ft. 6 in. W x 9 ft. 10 in. H.