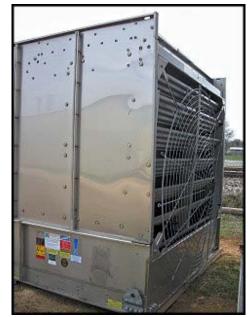

| 2006 Baltimore Aircoil Company 3000 Series Stainless Steel Cooling Tower – 240 Tons |                          |
|-------------------------------------------------------------------------------------|--------------------------|
| Mfg: Baltimore Aircoil Company                                                      | Model: 3240A (JE240A-JM) |
| Stock No: CPEG501.65                                                                | Serial No: U070214501    |

2006 Baltimore Aircoil Company 3000 Series Cooling Tower. Model: 3240A (JE240A-JM). Serial No: U070214501. Nominal capacity rating: 240 tons with water flow of 720 gpm at respective entering and leaving water temperatures of 95°F and 85°F at a 78°F wet bulb temperature. All structural steel components are constructed of 304 stainless steel. Fan motor: US Motors, hostile duty, 7.5 hp, 1765 rpm, service factor: 1.15, 21.10 amps, inverter duty, 200v, 60 Hz, 3 phase. Listed shipping weight: 6790 lbs. Overall dimensions: 18 ft. 1/2 in. L x 8 ft. 6 in. W x 9 ft. 10 in. H.