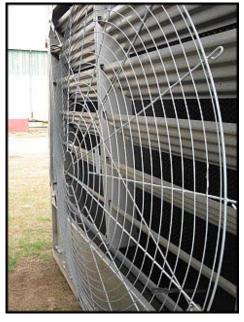

| 2006 Baltimore Aircoil Company 3000 Series Stainless Steel Cooling Tower – 240 Tons |                          |
|-------------------------------------------------------------------------------------|--------------------------|
| Mfg: Baltimore Aircoil Company                                                      | Model: 3240A (JE240A-JM) |
| Stock No: CPEG501.65                                                                | Serial No: U070214501    |

2006 Baltimore Aircoil Company 3000 Series Cooling Tower. Model: 3240A (JE240A-JM). Serial No: U070214501. Nominal capacity rating: 240 tons with water flow of 720 gpm at respective entering and leaving water temperatures of 95°F and 85°F at a 78°F wet bulb temperature. All structural steel components are constructed of 304 stainless steel. Fan motor: US Motors, hostile duty, 7.5 hp, 1765 rpm, service factor: 1.15, 21.10 amps, inverter duty, 200v, 60 Hz, 3 phase. Listed shipping weight: 6790 lbs. Overall dimensions: 18 ft. 1/2 in. L x 8 ft. 6 in. W x 9 ft. 10 in. H.