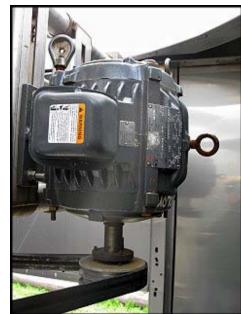

2006 Baltimore Aircoil Company 3000 Series Cooling Tower. Model: 3240A (JE240A-JM). Serial No: U070214501. Nominal capacity rating: 240 tons with water flow of 720 gpm at respective entering and leaving water temperatures of 95°F and 85°F at a 78°F wet bulb temperature. All structural steel components are constructed of 304 stainless steel. Fan motor: US Motors, hostile duty, 7.5 hp, 1765 rpm, service factor: 1.15, 21.10 amps, inverter duty, 200v, 60 Hz, 3 phase. Listed shipping weight: 6790 lbs. Overall dimensions: 18 ft. 1/2 in. L x 8 ft. 6 in. W x 9 ft. 10 in. H.