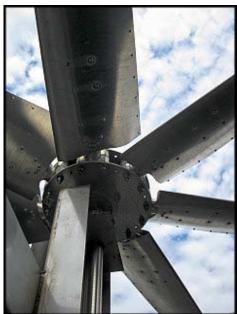

2006 Baltimore Aircoil Company 3000 Series Cooling Tower. Model: 3240A (JE240A-JM). Serial No: U070214501. Nominal capacity rating: 240 tons with water flow of 720 gpm at respective entering and leaving water temperatures of 95°F and 85°F at a 78°F wet bulb temperature. All structural steel components are constructed of 304 stainless steel. Fan motor: US Motors, hostile duty, 7.5 hp, 1765 rpm, service factor: 1.15, 21.10 amps, inverter duty, 200v, 60 Hz, 3 phase. Listed shipping weight: 6790 lbs. Overall dimensions: 18 ft. 1/2 in. L x 8 ft. 6 in. W x 9 ft. 10 in. H.