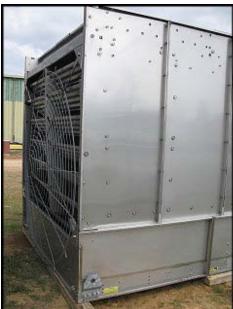

| 2006 Baltimore Aircoil Company 3000 Series Stainless Steel Cooling Tower – 240 Tons |                          |
|-------------------------------------------------------------------------------------|--------------------------|
| Mfg: Baltimore Aircoil Company                                                      | Model: 3240A (JE240A-JM) |
| Stock No: CPEG501.65                                                                | Serial No: U070214501    |

2006 Baltimore Aircoil Company 3000 Series Cooling Tower. Model: 3240A (JE240A-JM). Serial No: U070214501. Nominal capacity rating: 240 tons with water flow of 720 gpm at respective entering and leaving water temperatures of 95°F and 85°F at a 78°F wet bulb temperature. All structural steel components are constructed of 304 stainless steel. Fan motor: US Motors, hostile duty, 7.5 hp, 1765 rpm, service factor: 1.15, 21.10 amps, inverter duty, 200v, 60 Hz, 3 phase. Listed shipping weight: 6790 lbs. Overall dimensions: 18 ft. 1/2 in. L x 8 ft. 6 in. W x 9 ft. 10 in. H.