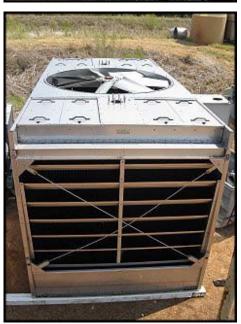

| 2006 Baltimore Aircoil Company 3000 Series Stainless Steel Cooling Tower – 240 Tons |                          |
|-------------------------------------------------------------------------------------|--------------------------|
| Mfg: Baltimore Aircoil Company                                                      | Model: 3240A (JE240A-JM) |
| Stock No: CPEG501.65                                                                | Serial No: U070214501    |

2006 Baltimore Aircoil Company 3000 Series Cooling Tower. Model: 3240A (JE240A-JM). Serial No: U070214501. Nominal capacity rating: 240 tons with water flow of 720 gpm at respective entering and leaving water temperatures of 95°F and 85°F at a 78°F wet bulb temperature. All structural steel components are constructed of 304 stainless steel. Fan motor: US Motors, hostile duty, 7.5 hp, 1765 rpm, service factor: 1.15, 21.10 amps, inverter duty, 200v, 60 Hz, 3 phase. Listed shipping weight: 6790 lbs. Overall dimensions: 18 ft. 1/2 in. L x 8 ft. 6 in. W x 9 ft. 10 in. H.