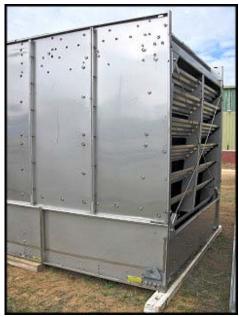

| 2006 Baltimore Aircoil Company 3000 Series Stainless Steel Cooling Tower – 240 Tons |                          |
|-------------------------------------------------------------------------------------|--------------------------|
| Mfg: Baltimore Aircoil Company                                                      | Model: 3240A (JE240A-JM) |
| Stock No: CPEG501.65                                                                | Serial No: U070214501    |

2006 Baltimore Aircoil Company 3000 Series Cooling Tower. Model: 3240A (JE240A-JM). Serial No: U070214501. Nominal capacity rating: 240 tons with water flow of 720 gpm at respective entering and leaving water temperatures of 95°F and 85°F at a 78°F wet bulb temperature. All structural steel components are constructed of 304 stainless steel. Fan motor: US Motors, hostile duty, 7.5 hp, 1765 rpm, service factor: 1.15, 21.10 amps, inverter duty, 200v, 60 Hz, 3 phase. Listed shipping weight: 6790 lbs. Overall dimensions: 18 ft. 1/2 in. L x 8 ft. 6 in. W x 9 ft. 10 in. H.