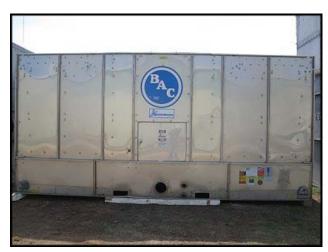

| 2006 Baltimore Aircoil Company 3000 Series Stainless Steel Cooling Tower – 240 Tons |                          |
|-------------------------------------------------------------------------------------|--------------------------|
| Mfg: Baltimore Aircoil Company                                                      | Model: 3240A (JE240A-JM) |
| Stock No: CPEG501.65                                                                | Serial No: U070214501    |

2006 Baltimore Aircoil Company 3000 Series Cooling Tower. Model: 3240A (JE240A-JM). Serial No: U070214501. Nominal capacity rating: 240 tons with water flow of 720 gpm at respective entering and leaving water temperatures of 95°F and 85°F at a 78°F wet bulb temperature. All structural steel components are constructed of 304 stainless steel. Fan motor: US Motors, hostile duty, 7.5 hp, 1765 rpm, service factor: 1.15, 21.10 amps, inverter duty, 200v, 60 Hz, 3 phase. Listed shipping weight: 6790 lbs. Overall dimensions: 18 ft. 1/2 in. L x 8 ft. 6 in. W x 9 ft. 10 in. H.