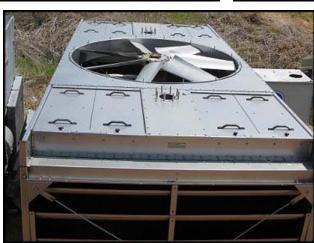

| 2006 Baltimore Aircoil Company 3000 Series Stainless Steel Cooling Tower – 240 Tons |                          |
|-------------------------------------------------------------------------------------|--------------------------|
| Mfg: Baltimore Aircoil Company                                                      | Model: 3240A (JE240A-JM) |
| Stock No: CPEG501.65                                                                | Serial No: U070214501    |

2006 Baltimore Aircoil Company 3000 Series Cooling Tower. Model: 3240A (JE240A-JM). Serial No: U070214501. Nominal capacity rating: 240 tons with water flow of 720 gpm at respective entering and leaving water temperatures of 95°F and 85°F at a 78°F wet bulb temperature. All structural steel components are constructed of 304 stainless steel. Fan motor: US Motors, hostile duty, 7.5 hp, 1765 rpm, service factor: 1.15, 21.10 amps, inverter duty, 200v, 60 Hz, 3 phase. Listed shipping weight: 6790 lbs. Overall dimensions: 18 ft. 1/2 in. L x 8 ft. 6 in. W x 9 ft. 10 in. H.