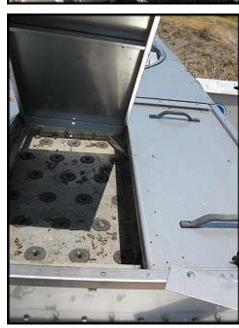

| 2006 Baltimore Aircoil Company 3000 Series Stainless Steel Cooling Tower – 240 Tons |                          |
|-------------------------------------------------------------------------------------|--------------------------|
| Mfg: Baltimore Aircoil Company                                                      | Model: 3240A (JE240A-JM) |
| Stock No: CPEG501.65                                                                | Serial No: U070214501    |

2006 Baltimore Aircoil Company 3000 Series Cooling Tower. Model: 3240A (JE240A-JM). Serial No: U070214501. Nominal capacity rating: 240 tons with water flow of 720 gpm at respective entering and leaving water temperatures of 95°F and 85°F at a 78°F wet bulb temperature. All structural steel components are constructed of 304 stainless steel. Fan motor: US Motors, hostile duty, 7.5 hp, 1765 rpm, service factor: 1.15, 21.10 amps, inverter duty, 200v, 60 Hz, 3 phase. Listed shipping weight: 6790 lbs. Overall dimensions: 18 ft. 1/2 in. L x 8 ft. 6 in. W x 9 ft. 10 in. H.