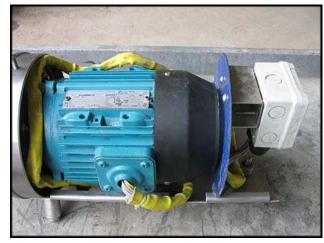

APV Puma Sanitary Centrifugal Pump. Model: 1-1/2-2-7. S/N: A5346. Flow rate for new pump is 90 gpm with required horsepower and pressure. Discuss with salesperson your process and product to determine if this pump should handle your specific duty. Impeller diameter: 4 in. Seal option: double mechanical seals. (1) Connection box for motor. Brook Crompton electric motor, 1-1/2 hp, 3450 rpm, 230/460 V, 4.10/2.07 A, 60 Hz, 3 phase. Inlets: (1) 2 in. dia. S-line fitting. Outlet: (1) 1-1/2 in. dia. S-line fitting. Overall dimensions: 1 ft. 11 in. L x 9-1/2 in. W x 1 ft. 1 in. H.