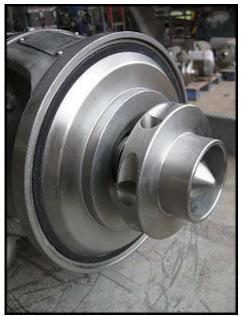

APV Puma Sanitary Centrifugal Pump. Model: 1-1/2-2-7. S/N: A5346. Flow rate for new pump is 90 gpm with required horsepower and pressure. Discuss with salesperson your process and product to determine if this pump should handle your specific duty. Impeller diameter: 4 in. Seal option: double mechanical seals. (1) Connection box for motor. Brook Crompton electric motor, 1-1/2 hp, 3450 rpm, 230/460 V, 4.10/2.07 A, 60 Hz, 3 phase. Inlets: (1) 2 in. dia. S-line fitting. Outlet: (1) 1-1/2 in. dia. S-line fitting. Overall dimensions: 1 ft. 11 in. L x 9-1/2 in. W x 1 ft. 1 in. H.