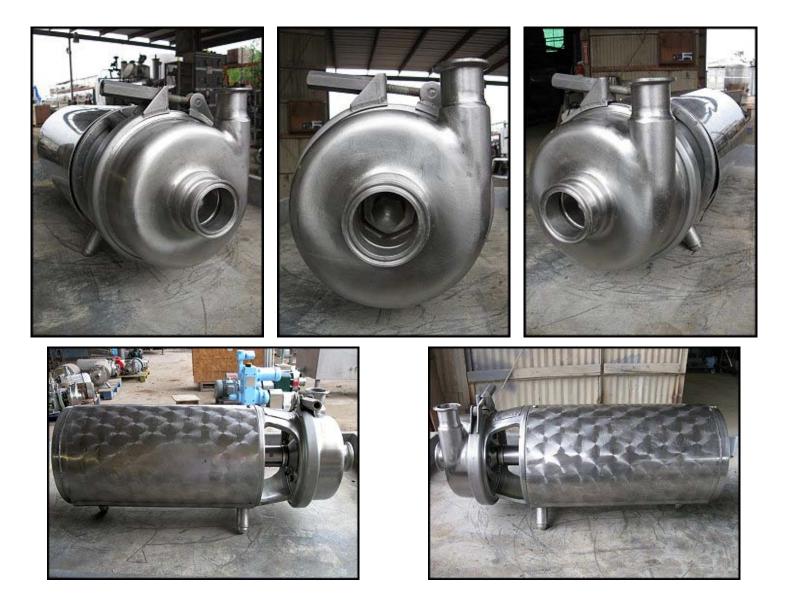

| APV Puma Sanitary Centrifugal Pump |                  |
|------------------------------------|------------------|
| Mfg: APV Puma                      | Model: 1-1/2-2-7 |
| Stock No: CPSS1.8                  | Serial No: A5346 |

APV Puma Sanitary Centrifugal Pump. Model: 1-1/2-2-7. S/N: A5346. Flow rate for new pump is 90 gpm with required horsepower and pressure. Discuss with salesperson your process and product to determine if this pump should handle your specific duty. Impeller diameter: 4 in. Seal option: double mechanical seals. (1) Connection box for motor. Brook Crompton electric motor, 1-1/2 hp, 3450 rpm, 230/460 V, 4.10/2.07 A, 60 Hz, 3 phase. Inlets: (1) 2 in. dia. S-line fitting. Outlet: (1) 1-1/2 in. dia. S-line fitting. Overall dimensions: 1 ft. 11 in. L x 9-1/2 in. W x 1 ft. 1 in. H.