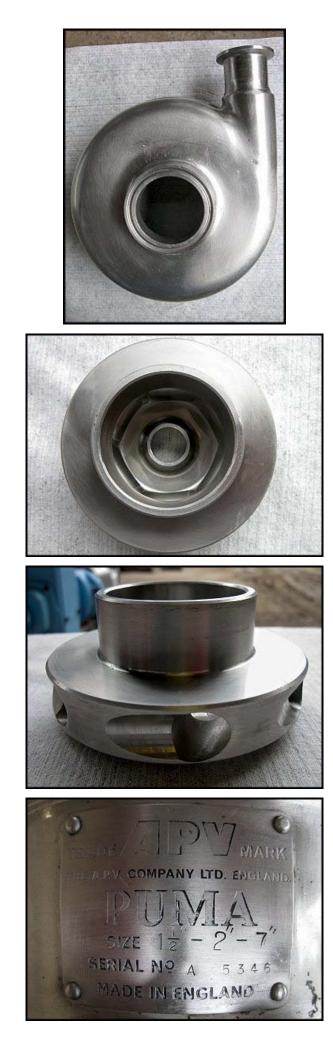

| APV Puma Sanitary Centrifugal Pump |                  |
|------------------------------------|------------------|
| Mfg: APV Puma                      | Model: 1-1/2-2-7 |
| Stock No: CPSS1.8                  | Serial No: A5346 |

APV Puma Sanitary Centrifugal Pump. Model: 1-1/2-2-7. S/N: A5346. Flow rate for new pump is 90 gpm with required horsepower and pressure. Discuss with salesperson your process and product to determine if this pump should handle your specific duty. Impeller diameter: 4 in. Seal option: double mechanical seals. (1) Connection box for motor. Brook Crompton electric motor, 1-1/2 hp, 3450 rpm, 230/460 V, 4.10/2.07 A, 60 Hz, 3 phase. Inlets: (1) 2 in. dia. S-line fitting. Outlet: (1) 1-1/2 in. dia. S-line fitting. Overall dimensions: 1 ft. 11 in. L x 9-1/2 in. W x 1 ft. 1 in. H.