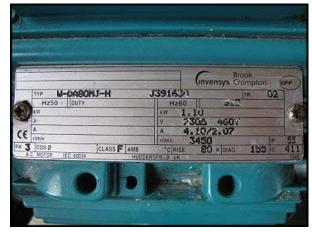

APV Puma Sanitary Centrifugal Pump. Model: 1-1/2-2-7. S/N: A5346. Flow rate for new pump is 90 gpm with required horsepower and pressure. Discuss with salesperson your process and product to determine if this pump should handle your specific duty. Impeller diameter: 4 in. Seal option: double mechanical seals. (1) Connection box for motor. Brook Crompton electric motor, 1-1/2 hp, 3450 rpm, 230/460 V, 4.10/2.07 A, 60 Hz, 3 phase. Inlets: (1) 2 in. dia. S-line fitting. Outlet: (1) 1-1/2 in. dia. S-line fitting. Overall dimensions: 1 ft. 11 in. L x 9-1/2 in. W x 1 ft. 1 in. H.