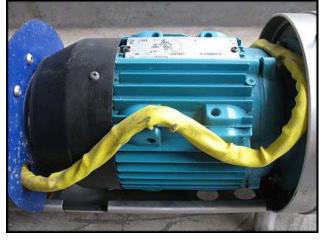

APV Puma Sanitary Centrifugal Pump. Model: 1-1/2-2-7. S/N: A5346. Flow rate for new pump is 90 gpm with required horsepower and pressure. Discuss with salesperson your process and product to determine if this pump should handle your specific duty. Impeller diameter: 4 in. Seal option: double mechanical seals. (1) Connection box for motor. Brook Crompton electric motor, 1-1/2 hp, 3450 rpm, 230/460 V, 4.10/2.07 A, 60 Hz, 3 phase. Inlets: (1) 2 in. dia. S-line fitting. Outlet: (1) 1-1/2 in. dia. S-line fitting. Overall dimensions: 1 ft. 11 in. L x 9-1/2 in. W x 1 ft. 1 in. H.