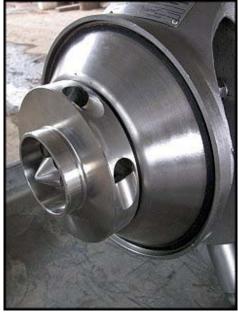

2002 Moody Sanitary Centrifugal Pump. S/N: MPP01014. Size: 3 x 2. Impeller diameter: 6 in. Flow rate for new pump is 90 gpm with required horsepower and pressure. Discuss with salesperson your process and product to determine if this pump should handle your specific duty. Brook electric motor, 3 Hp, 3420 Rpm, 230/460 V, 7.60/3.80 A, 60 Hz, 3 phase. Inlet: (1) 3 in. dia. S-line fitting. Outlet: (1) 2 in. dia. S-line fitting. Overall dimensions: 2 ft. 4 in. L x 1 ft. 1/2 in. W x 1 ft. 4 in. H.