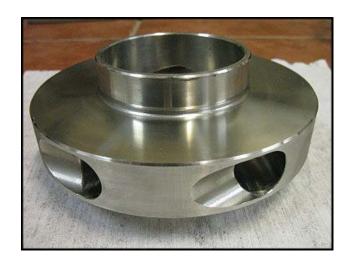

2002 Moody Sanitary Centrifugal Pump. S/N: MPP01014. Size: 3 x 2. Impeller diameter: 6 in. Flow rate for new pump is 90 gpm with required horsepower and pressure. Discuss with salesperson your process and product to determine if this pump should handle your specific duty. Brook electric motor, 3 Hp, 3420 Rpm, 230/460 V, 7.60/3.80 A, 60 Hz, 3 phase. Inlet: (1) 3 in. dia. S-line fitting. Outlet: (1) 2 in. dia. S-line fitting. Overall dimensions: 2 ft. 4 in. L x 1 ft. 1/2 in. W x 1 ft. 4 in. H.