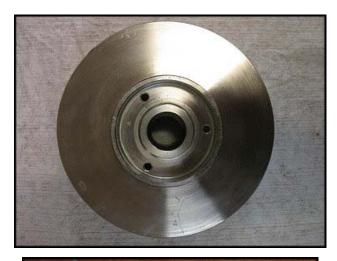

2002 Moody Sanitary Centrifugal Pump. S/N: MPP01014. Size: 3 x 2. Impeller diameter: 6 in. Flow rate for new pump is 90 gpm with required horsepower and pressure. Discuss with salesperson your process and product to determine if this pump should handle your specific duty. Brook electric motor, 3 Hp, 3420 Rpm, 230/460 V, 7.60/3.80 A, 60 Hz, 3 phase. Inlet: (1) 3 in. dia. S-line fitting. Outlet: (1) 2 in. dia. S-line fitting. Overall dimensions: 2 ft. 4 in. L x 1 ft. 1/2 in. W x 1 ft. 4 in. H.