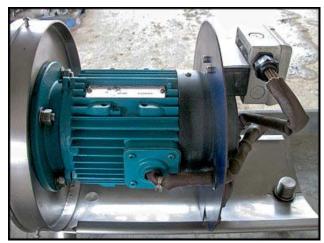

2002 Moody Sanitary Centrifugal Pump. S/N: MPP01014. Size: 3 x 2. Impeller diameter: 6 in. Flow rate for new pump is 90 gpm with required horsepower and pressure. Discuss with salesperson your process and product to determine if this pump should handle your specific duty. Brook electric motor, 3 Hp, 3420 Rpm, 230/460 V, 7.60/3.80 A, 60 Hz, 3 phase. Inlet: (1) 3 in. dia. S-line fitting. Outlet: (1) 2 in. dia. S-line fitting. Overall dimensions: 2 ft. 4 in. L x 1 ft. 1/2 in. W x 1 ft. 4 in. H.