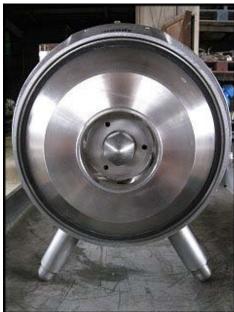

2002 Moody Sanitary Centrifugal Pump. S/N: MPP01014. Size: 3 x 2. Impeller diameter: 6 in. Flow rate for new pump is 90 gpm with required horsepower and pressure. Discuss with salesperson your process and product to determine if this pump should handle your specific duty. Brook electric motor, 3 Hp, 3420 Rpm, 230/460 V, 7.60/3.80 A, 60 Hz, 3 phase. Inlet: (1) 3 in. dia. S-line fitting. Outlet: (1) 2 in. dia. S-line fitting. Overall dimensions: 2 ft. 4 in. L x 1 ft. 1/2 in. W x 1 ft. 4 in. H.