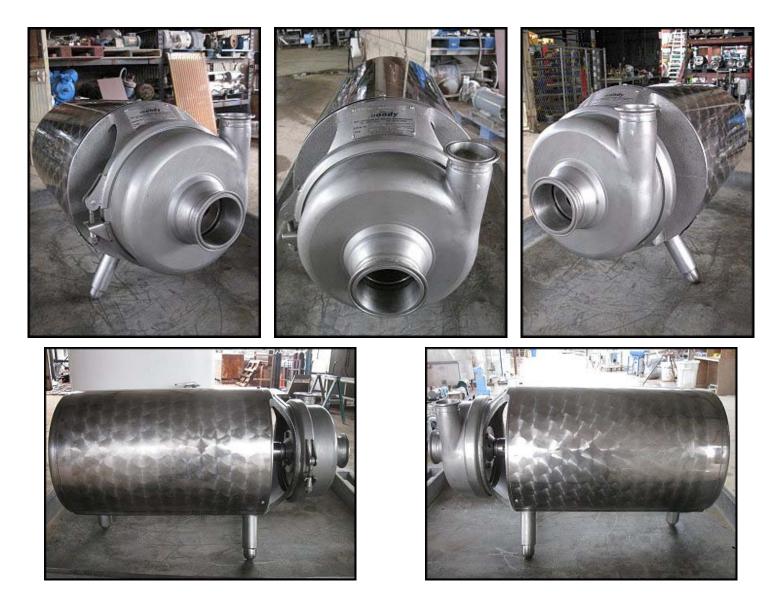

| 2002 Moody Sanitary Centrifugal Pump |                     |  |  |
|--------------------------------------|---------------------|--|--|
| Mfg: Moody                           | Model:              |  |  |
| Stock No: CPSS2.8                    | Serial No: MPP01014 |  |  |

2002 Moody Sanitary Centrifugal Pump. S/N: MPP01014. Size: 3 x 2. Impeller diameter: 6 in. Flow rate for new pump is 90 gpm with required horsepower and pressure. Discuss with salesperson your process and product to determine if this pump should handle your specific duty. Brook electric motor, 3 Hp, 3420 Rpm, 230/460 V, 7.60/3.80 A, 60 Hz, 3 phase. Inlet: (1) 3 in. dia. S-line fitting. Outlet: (1) 2 in. dia. S-line fitting. Overall dimensions: 2 ft. 4 in. L x 1 ft. 1/2 in. W x 1 ft. 4 in. H.