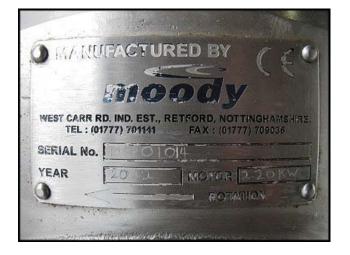

| 2002 Moody Sanitary Centrifugal Pump |                     |  |  |
|--------------------------------------|---------------------|--|--|
| Mfg: Moody                           | Model:              |  |  |
| Stock No: CPSS2.8                    | Serial No: MPP01014 |  |  |

2002 Moody Sanitary Centrifugal Pump. S/N: MPP01014. Size: 3 x 2. Impeller diameter: 6 in. Flow rate for new pump is 90 gpm with required horsepower and pressure. Discuss with salesperson your process and product to determine if this pump should handle your specific duty. Brook electric motor, 3 Hp, 3420 Rpm, 230/460 V, 7.60/3.80 A, 60 Hz, 3 phase. Inlet: (1) 3 in. dia. S-line fitting. Outlet: (1) 2 in. dia. S-line fitting. Overall dimensions: 2 ft. 4 in. L x 1 ft. 1/2 in. W x 1 ft. 4 in. H.