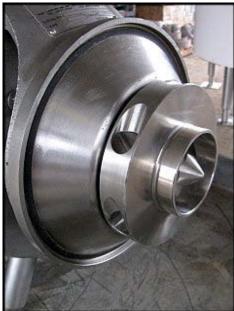

2002 Moody Sanitary Centrifugal Pump. S/N: MPP01014. Size: 3 x 2. Impeller diameter: 6 in. Flow rate for new pump is 90 gpm with required horsepower and pressure. Discuss with salesperson your process and product to determine if this pump should handle your specific duty. Brook electric motor, 3 Hp, 3420 Rpm, 230/460 V, 7.60/3.80 A, 60 Hz, 3 phase. Inlet: (1) 3 in. dia. S-line fitting. Outlet: (1) 2 in. dia. S-line fitting. Overall dimensions: 2 ft. 4 in. L x 1 ft. 1/2 in. W x 1 ft. 4 in. H.