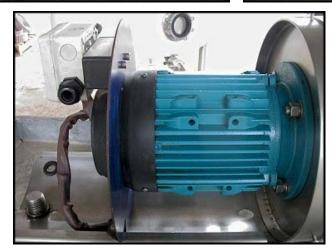

2002 Moody Sanitary Centrifugal Pump. S/N: MPP01014. Size: 3 x 2. Impeller diameter: 6 in. Flow rate for new pump is 90 gpm with required horsepower and pressure. Discuss with salesperson your process and product to determine if this pump should handle your specific duty. Brook electric motor, 3 Hp, 3420 Rpm, 230/460 V, 7.60/3.80 A, 60 Hz, 3 phase. Inlet: (1) 3 in. dia. S-line fitting. Outlet: (1) 2 in. dia. S-line fitting. Overall dimensions: 2 ft. 4 in. L x 1 ft. 1/2 in. W x 1 ft. 4 in. H.

|                          |             |            |                               | TO.    |
|--------------------------|-------------|------------|-------------------------------|--------|
|                          |             | wensys Cro | ook<br>ompton                 | EFF    |
| TYP M-DASOLN-D           | J391631     |            | YR                            |        |
| H250 DUTY                | Hz60        | S1         | All States                    | 100    |
| kii                      | W 2.20      | 1222       | Personal an                   | _62.0  |
| Y V                      | V 230 / 460 |            | CITE IN THE                   | 100    |
| CE A                     | A 7.60      | 3.80       | Contraction of the second     | - Aler |
| and a limin              | 1/min 342   | C          | 4000 m                        | 33     |
| AC NOTOR UC 50034 HUDDEN | TC RISE 8   | U K DIAG   | 155 10                        | 1140   |
| Caracter average hopped  |             |            | Statement of the Party of the |        |
|                          |             |            | -                             |        |
|                          |             |            |                               |        |