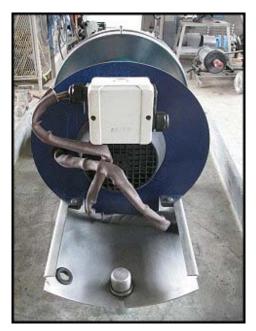

2002 Moody Sanitary Centrifugal Pump. S/N: MPP01014. Size: 3 x 2. Impeller diameter: 6 in. Flow rate for new pump is 90 gpm with required horsepower and pressure. Discuss with salesperson your process and product to determine if this pump should handle your specific duty. Brook electric motor, 3 Hp, 3420 Rpm, 230/460 V, 7.60/3.80 A, 60 Hz, 3 phase. Inlet: (1) 3 in. dia. S-line fitting. Outlet: (1) 2 in. dia. S-line fitting. Overall dimensions: 2 ft. 4 in. L x 1 ft. 1/2 in. W x 1 ft. 4 in. H.