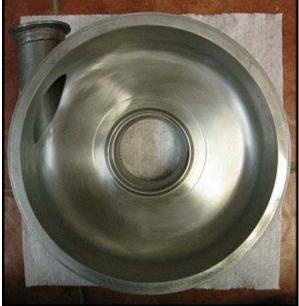

2002 Moody Sanitary Centrifugal Pump. S/N: MPP01014. Size: 3 x 2. Impeller diameter: 6 in. Flow rate for new pump is 90 gpm with required horsepower and pressure. Discuss with salesperson your process and product to determine if this pump should handle your specific duty. Brook electric motor, 3 Hp, 3420 Rpm, 230/460 V, 7.60/3.80 A, 60 Hz, 3 phase. Inlet: (1) 3 in. dia. S-line fitting. Outlet: (1) 2 in. dia. S-line fitting. Overall dimensions: 2 ft. 4 in. L x 1 ft. 1/2 in. W x 1 ft. 4 in. H.