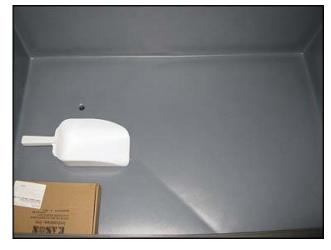

Unused Manitowoc Ice, Inc. Model B-970 Ice Storage Bin. Rated storage capacity: 710 lbs. at 29.7 cu. ft. Material of construction and design include stainless steel exterior with soft radius corners, PVC base molding, a one-piece, corrosion-free composite resin base, rugged polyethylene seamless bin liner is rigid and impact resistant, and a hinge pin design that holds open the bin door while in use. Top inlet measures: 45-1/2 in. L x 10-1/4 in. W. Front door measures: 44-3/4 in. L x 12 in. W. includes scoop and set of 6 inch attachable legs. This unit was ordered for use in a hospital but never installed, and was only recently taken out of its shipping container for our photographs. Pictures show unit in a white, plastic protective coating as shipped, and then removed to reveal a lustrous, stainless steel surface. Overall dimensions: 4 ft. L x 2 ft. 9 in. W x 3 ft. 8-1/2 in. H.