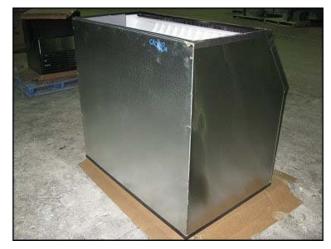

| Unused Manitowoc Ice, Inc. Model B-970 Ice Storage Bin |                      |
|--------------------------------------------------------|----------------------|
| Mfg: Manitowoc Ice, Inc.                               | Model: B-970         |
| Stock No: CRCK43A                                      | Serial No: 110794105 |

Unused Manitowoc Ice, Inc. Model B-970 Ice Storage Bin. Rated storage capacity: 710 lbs. at 29.7 cu. ft. Material of construction and design include stainless steel exterior with soft radius corners, PVC base molding, a one-piece, corrosion-free composite resin base, rugged polyethylene seamless bin liner is rigid and impact resistant, and a hinge pin design that holds open the bin door while in use. Top inlet measures: 45-1/2 in. L x 10-1/4 in. W. Front door measures: 44-3/4 in. L x 12 in. W. includes scoop and set of 6 inch attachable legs. This unit was ordered for use in a hospital but never installed, and was only recently taken out of its shipping container for our photographs. Pictures show unit in a white, plastic protective coating as shipped, and then removed to reveal a lustrous, stainless steel surface. Overall dimensions: 4 ft. L x 2 ft. 9 in. W x 3 ft. 8-1/2 in. H.