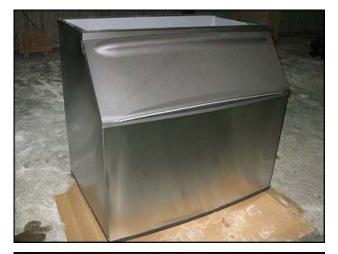

Unused Manitowoc Ice, Inc. Model B-970 Ice Storage Bin. Rated storage capacity: 710 lbs. at 29.7 cu. ft. Material of construction and design include stainless steel exterior with soft radius corners, PVC base molding, a one-piece, corrosion-free composite resin base, rugged polyethylene seamless bin liner is rigid and impact resistant, and a hinge pin design that holds open the bin door while in use. Top inlet measures: 45-1/2 in. L x 10-1/4 in. W. Front door measures: 44-3/4 in. L x 12 in. W. includes scoop and set of 6 inch attachable legs. This unit was ordered for use in a hospital but never installed, and was only recently taken out of its shipping container for our photographs. Pictures show unit in a white, plastic protective coating as shipped, and then removed to reveal a lustrous, stainless steel surface. Overall dimensions: 4 ft. L x 2 ft. 9 in. W x 3 ft. 8-1/2 in. H.