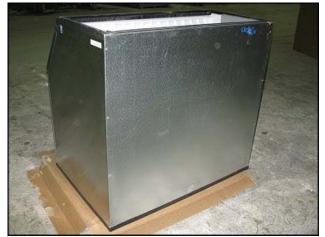

| Unused Manitowoc Ice, Inc. Model B-970 Ice Storage Bin |                      |
|--------------------------------------------------------|----------------------|
| Mfg: Manitowoc Ice, Inc.                               | Model: B-970         |
| Stock No: CRCK43A                                      | Serial No: 110794105 |

Unused Manitowoc Ice, Inc. Model B-970 Ice Storage Bin. Rated storage capacity: 710 lbs. at 29.7 cu. ft. Material of construction and design include stainless steel exterior with soft radius corners, PVC base molding, a one-piece, corrosion-free composite resin base, rugged polyethylene seamless bin liner is rigid and impact resistant, and a hinge pin design that holds open the bin door while in use. Top inlet measures: 45-1/2 in. L x 10-1/4 in. W. Front door measures: 44-3/4 in. L x 12 in. W. includes scoop and set of 6 inch attachable legs. This unit was ordered for use in a hospital but never installed, and was only recently taken out of its shipping container for our photographs. Pictures show unit in a white, plastic protective coating as shipped, and then removed to reveal a lustrous, stainless steel surface. Overall dimensions: 4 ft. L x 2 ft. 9 in. W x 3 ft. 8-1/2 in. H.