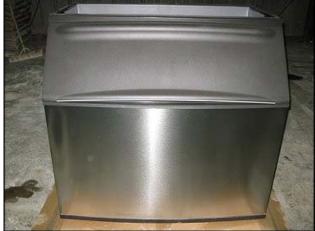

Unused Manitowoc Ice, Inc. Model B-970 Ice Storage Bin. Rated storage capacity: 710 lbs. at 29.7 cu. ft. Material of construction and design include stainless steel exterior with soft radius corners, PVC base molding, a one-piece, corrosion-free composite resin base, rugged polyethylene seamless bin liner is rigid and impact resistant, and a hinge pin design that holds open the bin door while in use. Top inlet measures: 45-1/2 in. L x 10-1/4 in. W. Front door measures: 44-3/4 in. L x 12 in. W. includes scoop and set of 6 inch attachable legs. This unit was ordered for use in a hospital but never installed, and was only recently taken out of its shipping container for our photographs. Pictures show unit in a white, plastic protective coating as shipped, and then removed to reveal a lustrous, stainless steel surface. Overall dimensions: 4 ft. L x 2 ft. 9 in. W x 3 ft. 8-1/2 in. H.