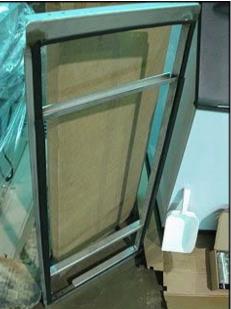

Unused Manitowoc Ice, Inc. Model B-970 Ice Storage Bin. Rated storage capacity: 710 lbs. at 29.7 cu. ft. Material of construction and design include stainless steel exterior with soft radius corners, PVC base molding, a one-piece, corrosion-free composite resin base, rugged polyethylene seamless bin liner is rigid and impact resistant, and a hinge pin design that holds open the bin door while in use. Top inlet measures: 45-1/2 in. L x 10-1/4 in. W. Front door measures: 44-3/4 in. L x 12 in. W. includes scoop and set of 6 inch attachable legs. This unit was ordered for use in a hospital but never installed, and was only recently taken out of its shipping container for our photographs. Pictures show unit in a white, plastic protective coating as shipped, and then removed to reveal a lustrous, stainless steel surface. Overall dimensions: 4 ft. L x 2 ft. 9 in. W x 3 ft. 8-1/2 in. H.