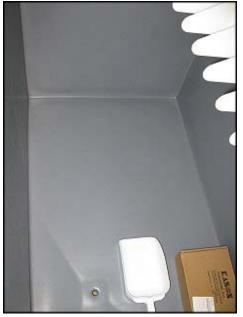

Unused Manitowoc Ice, Inc. Model B-970 Ice Storage Bin. Rated storage capacity: 710 lbs. at 29.7 cu. ft. Material of construction and design include stainless steel exterior with soft radius corners, PVC base molding, a one-piece, corrosion-free composite resin base, rugged polyethylene seamless bin liner is rigid and impact resistant, and a hinge pin design that holds open the bin door while in use. Top inlet measures: 45-1/2 in. L x 10-1/4 in. W. Front door measures: 44-3/4 in. L x 12 in. W. includes scoop and set of 6 inch attachable legs. This unit was ordered for use in a hospital but never installed, and was only recently taken out of its shipping container for our photographs. Pictures show unit in a white, plastic protective coating as shipped, and then removed to reveal a lustrous, stainless steel surface. Overall dimensions: 4 ft. L x 2 ft. 9 in. W x 3 ft. 8-1/2 in. H.