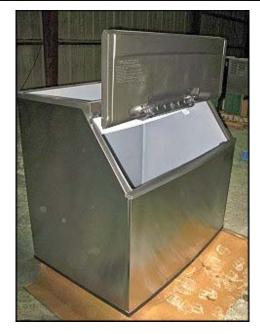

Unused Manitowoc Ice, Inc. Model B-970 Ice Storage Bin. Rated storage capacity: 710 lbs. at 29.7 cu. ft. Material of construction and design include stainless steel exterior with soft radius corners, PVC base molding, a one-piece, corrosion-free composite resin base, rugged polyethylene seamless bin liner is rigid and impact resistant, and a hinge pin design that holds open the bin door while in use. Top inlet measures: 45-1/2 in. L x 10-1/4 in. W. Front door measures: 44-3/4 in. L x 12 in. W. includes scoop and set of 6 inch attachable legs. This unit was ordered for use in a hospital but never installed, and was only recently taken out of its shipping container for our photographs. Pictures show unit in a white, plastic protective coating as shipped, and then removed to reveal a lustrous, stainless steel surface. Overall dimensions: 4 ft. L x 2 ft. 9 in. W x 3 ft. 8-1/2 in. H.