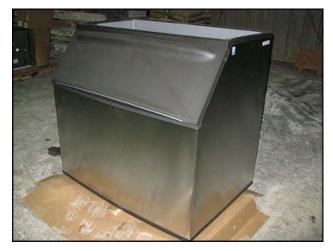

Unused Manitowoc Ice, Inc. Model B-970 Ice Storage Bin. Rated storage capacity: 710 lbs. at 29.7 cu. ft. Material of construction and design include stainless steel exterior with soft radius corners, PVC base molding, a one-piece, corrosion-free composite resin base, rugged polyethylene seamless bin liner is rigid and impact resistant, and a hinge pin design that holds open the bin door while in use. Top inlet measures: 45-1/2 in. L x 10-1/4 in. W. Front door measures: 44-3/4 in. L x 12 in. W. includes scoop and set of 6 inch attachable legs. This unit was ordered for use in a hospital but never installed, and was only recently taken out of its shipping container for our photographs. Pictures show unit in a white, plastic protective coating as shipped, and then removed to reveal a lustrous, stainless steel surface. Overall dimensions: 4 ft. L x 2 ft. 9 in. W x 3 ft. 8-1/2 in. H.