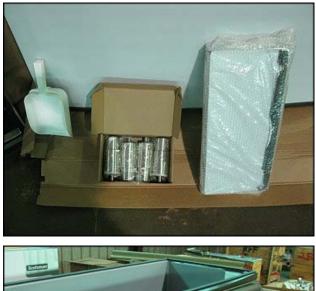

Unused Manitowoc Ice, Inc. Model B-970 Ice Storage Bin. Rated storage capacity: 710 lbs. at 29.7 cu. ft. Material of construction and design include stainless steel exterior with soft radius corners, PVC base molding, a one-piece, corrosion-free composite resin base, rugged polyethylene seamless bin liner is rigid and impact resistant, and a hinge pin design that holds open the bin door while in use. Top inlet measures: 45-1/2 in. L x 10-1/4 in. W. Front door measures: 44-3/4 in. L x 12 in. W. includes scoop and set of 6 inch attachable legs. This unit was ordered for use in a hospital but never installed, and was only recently taken out of its shipping container for our photographs. Pictures show unit in a white, plastic protective coating as shipped, and then removed to reveal a lustrous, stainless steel surface. Overall dimensions: 4 ft. L x 2 ft. 9 in. W x 3 ft. 8-1/2 in. H.