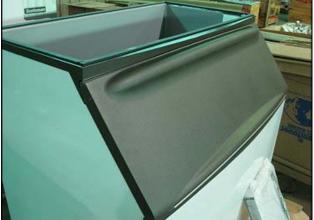

Unused Manitowoc Ice, Inc. Model B-970 Ice Storage Bin. Rated storage capacity: 710 lbs. at 29.7 cu. ft. Material of construction and design include stainless steel exterior with soft radius corners, PVC base molding, a one-piece, corrosion-free composite resin base, rugged polyethylene seamless bin liner is rigid and impact resistant, and a hinge pin design that holds open the bin door while in use. Top inlet measures: 45-1/2 in. L x 10-1/4 in. W. Front door measures: 44-3/4 in. L x 12 in. W. includes scoop and set of 6 inch attachable legs. This unit was ordered for use in a hospital but never installed, and was only recently taken out of its shipping container for our photographs. Pictures show unit in a white, plastic protective coating as shipped, and then removed to reveal a lustrous, stainless steel surface. Overall dimensions: 4 ft. L x 2 ft. 9 in. W x 3 ft. 8-1/2 in. H.