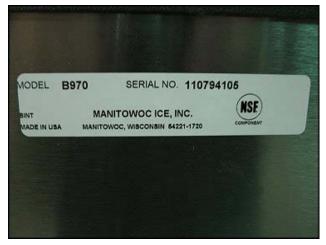

| Unused Manitowoc Ice, Inc. Model B-970 Ice Storage Bin |                      |
|--------------------------------------------------------|----------------------|
| Mfg: Manitowoc Ice, Inc.                               | Model: B-970         |
| Stock No: CRCK43A                                      | Serial No: 110794105 |