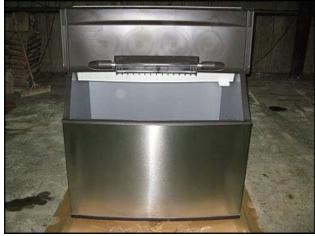

Unused Manitowoc Ice, Inc. Model B-970 Ice Storage Bin. Rated storage capacity: 710 lbs. at 29.7 cu. ft. Material of construction and design include stainless steel exterior with soft radius corners, PVC base molding, a one-piece, corrosion-free composite resin base, rugged polyethylene seamless bin liner is rigid and impact resistant, and a hinge pin design that holds open the bin door while in use. Top inlet measures: 45-1/2 in. L x 10-1/4 in. W. Front door measures: 44-3/4 in. L x 12 in. W. includes scoop and set of 6 inch attachable legs. This unit was ordered for use in a hospital but never installed, and was only recently taken out of its shipping container for our photographs. Pictures show unit in a white, plastic protective coating as shipped, and then removed to reveal a lustrous, stainless steel surface. Overall dimensions: 4 ft. L x 2 ft. 9 in. W x 3 ft. 8-1/2 in. H.