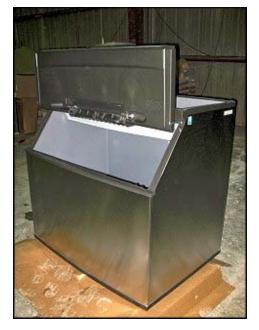

| Unused Manitowoc Ice, Inc. Model B-970 Ice Storage Bin |                      |
|--------------------------------------------------------|----------------------|
| Mfg: Manitowoc Ice, Inc.                               | Model: B-970         |
| Stock No: CRCK43A                                      | Serial No: 110794105 |

Unused Manitowoc Ice, Inc. Model B-970 Ice Storage Bin. Rated storage capacity: 710 lbs. at 29.7 cu. ft. Material of construction and design include stainless steel exterior with soft radius corners, PVC base molding, a one-piece, corrosion-free composite resin base, rugged polyethylene seamless bin liner is rigid and impact resistant, and a hinge pin design that holds open the bin door while in use. Top inlet measures: 45-1/2 in. L x 10-1/4 in. W. Front door measures: 44-3/4 in. L x 12 in. W. includes scoop and set of 6 inch attachable legs. This unit was ordered for use in a hospital but never installed, and was only recently taken out of its shipping container for our photographs. Pictures show unit in a white, plastic protective coating as shipped, and then removed to reveal a lustrous, stainless steel surface. Overall dimensions: 4 ft. L x 2 ft. 9 in. W x 3 ft. 8-1/2 in. H.