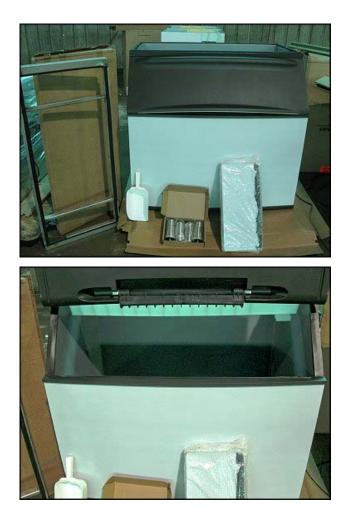

Unused Manitowoc Ice, Inc. Model B-970 Ice Storage Bin. Rated storage capacity: 710 lbs. at 29.7 cu. ft. Material of construction and design include stainless steel exterior with soft radius corners, PVC base molding, a one-piece, corrosion-free composite resin base, rugged polyethylene seamless bin liner is rigid and impact resistant, and a hinge pin design that holds open the bin door while in use. Top inlet measures: 45-1/2 in. L x 10-1/4 in. W. Front door measures: 44-3/4 in. L x 12 in. W. includes scoop and set of 6 inch attachable legs. This unit was ordered for use in a hospital but never installed, and was only recently taken out of its shipping container for our photographs. Pictures show unit in a white, plastic protective coating as shipped, and then removed to reveal a lustrous, stainless steel surface. Overall dimensions: 4 ft. L x 2 ft. 9 in. W x 3 ft. 8-1/2 in. H.