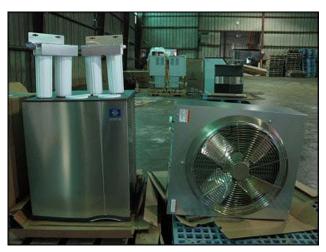

Unused 2007 Manitowoc Ice, Inc. Flake Ice Maker with Unused 2008 Condenser. Model: SF0696N. Serial number: 110611975. Rated capacity: 629 lbs./24 hrs. based on respective air and water temperatures of 70°F and 50°F. Design pressure range low side to high side: 250 psig to 500 psig. Refrigerant: R404a. 115V, 60 Hz, 1 phase. This unit is air-cooled remotely and includes an unused Manitowoc condenser, model: JC0495. Serial number: 110793383. Fan diameter: 18 in. This unit was ordered for use in a hospital but never installed, and was only recently taken out of its shipping container for our photographs. This package does not include a storage container but can be used with a variety of containers including the Manitowoc, model B-970. It does come with four replaceable filters. Ice machine: inlet: 3/8 in. FPT ice making water, refrigerant discharge and liquid lines. Overall condenser dimensions: 2 ft. 4-3/4 in. L x 1 ft. 1-1/2 in. W x 2 ft. 1/4 in. H. Overall ice maker dimensions: 1 ft. 10-3/4 in. L x 2 ft. 3/4 in. W x 2 ft. 2-1/2 in. H.