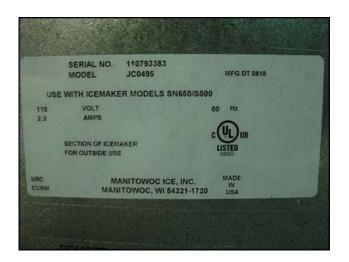

Unused 2007 Manitowoc Ice, Inc. Flake Ice Maker with Unused 2008 Condenser. Model: SF0696N. Serial number: 110611975. Rated capacity: 629 lbs./24 hrs. based on respective air and water temperatures of 70°F and 50°F. Design pressure range low side to high side: 250 psig to 500 psig. Refrigerant: R404a. 115V, 60 Hz, 1 phase. This unit is air-cooled remotely and includes an unused Manitowoc condenser, model: JC0495. Serial number: 110793383. Fan diameter: 18 in. This unit was ordered for use in a hospital but never installed, and was only recently taken out of its shipping container for our photographs. This package does not include a storage container but can be used with a variety of containers including the Manitowoc, model B-970. It does come with four replaceable filters. Ice machine: inlet: 3/8 in. FPT ice making water, refrigerant discharge and liquid lines. Overall condenser dimensions: 2 ft. 4-3/4 in. L x 1 ft. 1-1/2 in. W x 2 ft. 1/4 in. H. Overall ice maker dimensions: 1 ft. 10-3/4 in. L x 2 ft. 3/4 in. W x 2 ft. 2-1/2 in. H.