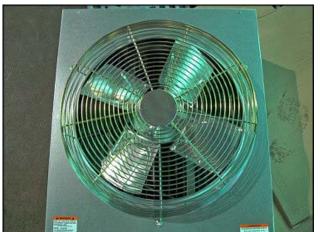

Unused 2007 Manitowoc Ice, Inc. Flake Ice Maker with Unused 2008 Condenser. Model: SF0696N. Serial number: 110611975. Rated capacity: 629 lbs./24 hrs. based on respective air and water temperatures of 70°F and 50°F. Design pressure range low side to high side: 250 psig to 500 psig. Refrigerant: R404a. 115V, 60 Hz, 1 phase. This unit is air-cooled remotely and includes an unused Manitowoc condenser, model: JC0495. Serial number: 110793383. Fan diameter: 18 in. This unit was ordered for use in a hospital but never installed, and was only recently taken out of its shipping container for our photographs. This package does not include a storage container but can be used with a variety of containers including the Manitowoc, model B-970. It does come with four replaceable filters. Ice machine: inlet: 3/8 in. FPT ice making water, refrigerant discharge and liquid lines. Overall condenser dimensions: 2 ft. 4-3/4 in. L x 1 ft. 1-1/2 in. W x 2 ft. 1/4 in. H. Overall ice maker dimensions: 1 ft. 10-3/4 in. L x 2 ft. 3/4 in. W x 2 ft. 2-1/2 in. H.