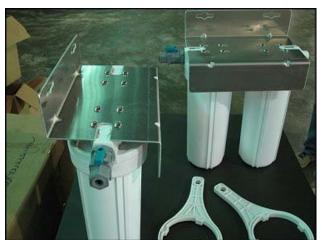

Unused 2007 Manitowoc Ice, Inc. Flake Ice Maker with Unused 2008 Condenser. Model: SF0696N. Serial number: 110611975. Rated capacity: 629 lbs./24 hrs. based on respective air and water temperatures of 70°F and 50°F. Design pressure range low side to high side: 250 psig to 500 psig. Refrigerant: R404a. 115V, 60 Hz, 1 phase. This unit is air-cooled remotely and includes an unused Manitowoc condenser, model: JC0495. Serial number: 110793383. Fan diameter: 18 in. This unit was ordered for use in a hospital but never installed, and was only recently taken out of its shipping container for our photographs. This package does not include a storage container but can be used with a variety of containers including the Manitowoc, model B-970. It does come with four replaceable filters. Ice machine: inlet: 3/8 in. FPT ice making water, refrigerant discharge and liquid lines. Overall condenser dimensions: 2 ft. 4-3/4 in. L x 1 ft. 1-1/2 in. W x 2 ft. 1/4 in. H. Overall ice maker dimensions: 1 ft. 10-3/4 in. L x 2 ft. 3/4 in. W x 2 ft. 2-1/2 in. H.