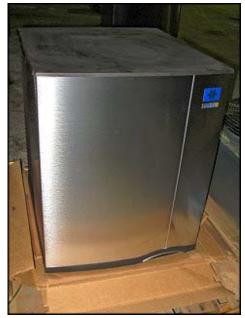

Unused 2007 Manitowoc Ice, Inc. Flake Ice Maker with Unused 2008 Condenser. Model: SF0696N. Serial number: 110611975. Rated capacity: 629 lbs./24 hrs. based on respective air and water temperatures of 70°F and 50°F. Design pressure range low side to high side: 250 psig to 500 psig. Refrigerant: R404a. 115V, 60 Hz, 1 phase. This unit is air-cooled remotely and includes an unused Manitowoc condenser, model: JC0495. Serial number: 110793383. Fan diameter: 18 in. This unit was ordered for use in a hospital but never installed, and was only recently taken out of its shipping container for our photographs. This package does not include a storage container but can be used with a variety of containers including the Manitowoc, model B-970. It does come with four replaceable filters. Ice machine: inlet: 3/8 in. FPT ice making water, refrigerant discharge and liquid lines. Overall condenser dimensions: 2 ft. 4-3/4 in. L x 1 ft. 1-1/2 in. W x 2 ft. 1/4 in. H. Overall ice maker dimensions: 1 ft. 10-3/4 in. L x 2 ft. 3/4 in. W x 2 ft. 2-1/2 in. H.