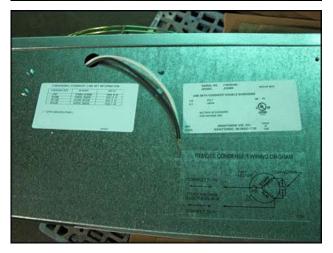

Unused 2007 Manitowoc Ice, Inc. Flake Ice Maker with Unused 2008 Condenser. Model: SF0696N. Serial number: 110611975. Rated capacity: 629 lbs./24 hrs. based on respective air and water temperatures of 70°F and 50°F. Design pressure range low side to high side: 250 psig to 500 psig. Refrigerant: R404a. 115V, 60 Hz, 1 phase. This unit is air-cooled remotely and includes an unused Manitowoc condenser, model: JC0495. Serial number: 110793383. Fan diameter: 18 in. This unit was ordered for use in a hospital but never installed, and was only recently taken out of its shipping container for our photographs. This package does not include a storage container but can be used with a variety of containers including the Manitowoc, model B-970. It does come with four replaceable filters. Ice machine: inlet: 3/8 in. FPT ice making water, refrigerant discharge and liquid lines. Overall condenser dimensions: 2 ft. 4-3/4 in. L x 1 ft. 1-1/2 in. W x 2 ft. 1/4 in. H. Overall ice maker dimensions: 1 ft. 10-3/4 in. L x 2 ft. 3/4 in. W x 2 ft. 2-1/2 in. H.