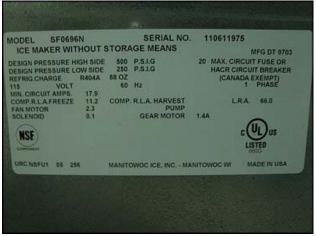

Unused 2007 Manitowoc Ice, Inc. Flake Ice Maker with Unused 2008 Condenser. Model: SF0696N. Serial number: 110611975. Rated capacity: 629 lbs./24 hrs. based on respective air and water temperatures of 70°F and 50°F. Design pressure range low side to high side: 250 psig to 500 psig. Refrigerant: R404a. 115V, 60 Hz, 1 phase. This unit is air-cooled remotely and includes an unused Manitowoc condenser, model: JC0495. Serial number: 110793383. Fan diameter: 18 in. This unit was ordered for use in a hospital but never installed, and was only recently taken out of its shipping container for our photographs. This package does not include a storage container but can be used with a variety of containers including the Manitowoc, model B-970. It does come with four replaceable filters. Ice machine: inlet: 3/8 in. FPT ice making water, refrigerant discharge and liquid lines. Overall condenser dimensions: 2 ft. 4-3/4 in. L x 1 ft. 1-1/2 in. W x 2 ft. 1/4 in. H. Overall ice maker dimensions: 1 ft. 10-3/4 in. L x 2 ft. 3/4 in. W x 2 ft. 2-1/2 in. H.