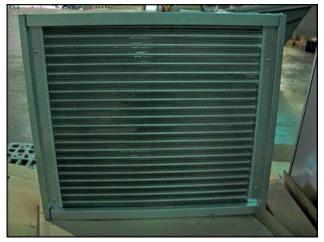

Unused 2007 Manitowoc Ice, Inc. Flake Ice Maker with Unused 2008 Condenser. Model: SF0696N. Serial number: 110611975. Rated capacity: 629 lbs./24 hrs. based on respective air and water temperatures of 70°F and 50°F. Design pressure range low side to high side: 250 psig to 500 psig. Refrigerant: R404a. 115V, 60 Hz, 1 phase. This unit is air-cooled remotely and includes an unused Manitowoc condenser, model: JC0495. Serial number: 110793383. Fan diameter: 18 in. This unit was ordered for use in a hospital but never installed, and was only recently taken out of its shipping container for our photographs. This package does not include a storage container but can be used with a variety of containers including the Manitowoc, model B-970. It does come with four replaceable filters. Ice machine: inlet: 3/8 in. FPT ice making water, refrigerant discharge and liquid lines. Overall condenser dimensions: 2 ft. 4-3/4 in. L x 1 ft. 1-1/2 in. W x 2 ft. 1/4 in. H. Overall ice maker dimensions: 1 ft. 10-3/4 in. L x 2 ft. 3/4 in. W x 2 ft. 2-1/2 in. H.