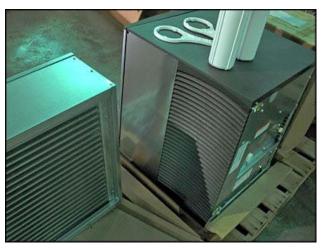

Unused 2007 Manitowoc Ice, Inc. Flake Ice Maker with Unused 2008 Condenser. Model: SF0696N. Serial number: 110611975. Rated capacity: 629 lbs./24 hrs. based on respective air and water temperatures of 70°F and 50°F. Design pressure range low side to high side: 250 psig to 500 psig. Refrigerant: R404a. 115V, 60 Hz, 1 phase. This unit is air-cooled remotely and includes an unused Manitowoc condenser, model: JC0495. Serial number: 110793383. Fan diameter: 18 in. This unit was ordered for use in a hospital but never installed, and was only recently taken out of its shipping container for our photographs. This package does not include a storage container but can be used with a variety of containers including the Manitowoc, model B-970. It does come with four replaceable filters. Ice machine: inlet: 3/8 in. FPT ice making water, refrigerant discharge and liquid lines. Overall condenser dimensions: 2 ft. 4-3/4 in. L x 1 ft. 1-1/2 in. W x 2 ft. 1/4 in. H. Overall ice maker dimensions: 1 ft. 10-3/4 in. L x 2 ft. 3/4 in. W x 2 ft. 2-1/2 in. H.