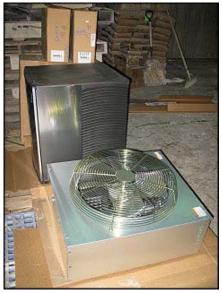

Unused 2007 Manitowoc Ice, Inc. Flake Ice Maker with Unused 2008 Condenser. Model: SF0696N. Serial number: 110611975. Rated capacity: 629 lbs./24 hrs. based on respective air and water temperatures of 70°F and 50°F. Design pressure range low side to high side: 250 psig to 500 psig. Refrigerant: R404a. 115V, 60 Hz, 1 phase. This unit is air-cooled remotely and includes an unused Manitowoc condenser, model: JC0495. Serial number: 110793383. Fan diameter: 18 in. This unit was ordered for use in a hospital but never installed, and was only recently taken out of its shipping container for our photographs. This package does not include a storage container but can be used with a variety of containers including the Manitowoc, model B-970. It does come with four replaceable filters. Ice machine: inlet: 3/8 in. FPT ice making water, refrigerant discharge and liquid lines. Overall condenser dimensions: 2 ft. 4-3/4 in. L x 1 ft. 1-1/2 in. W x 2 ft. 1/4 in. H. Overall ice maker dimensions: 1 ft. 10-3/4 in. L x 2 ft. 3/4 in. W x 2 ft. 2-1/2 in. H.