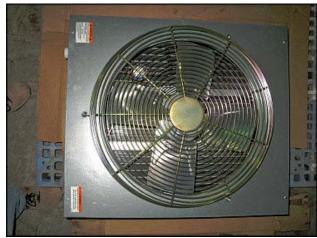

Unused 2007 Manitowoc Ice, Inc. Flake Ice Maker with Unused 2008 Condenser. Model: SF0696N. Serial number: 110611975. Rated capacity: 629 lbs./24 hrs. based on respective air and water temperatures of 70°F and 50°F. Design pressure range low side to high side: 250 psig to 500 psig. Refrigerant: R404a. 115V, 60 Hz, 1 phase. This unit is air-cooled remotely and includes an unused Manitowoc condenser, model: JC0495. Serial number: 110793383. Fan diameter: 18 in. This unit was ordered for use in a hospital but never installed, and was only recently taken out of its shipping container for our photographs. This package does not include a storage container but can be used with a variety of containers including the Manitowoc, model B-970. It does come with four replaceable filters. Ice machine: inlet: 3/8 in. FPT ice making water, refrigerant discharge and liquid lines. Overall condenser dimensions: 2 ft. 4-3/4 in. L x 1 ft. 1-1/2 in. W x 2 ft. 1/4 in. H. Overall ice maker dimensions: 1 ft. 10-3/4 in. L x 2 ft. 3/4 in. W x 2 ft. 2-1/2 in. H.