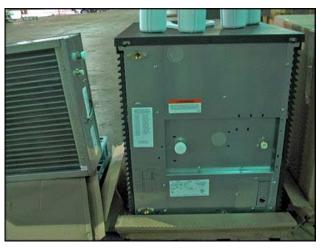

Unused 2007 Manitowoc Ice, Inc. Flake Ice Maker with Unused 2008 Condenser. Model: SF0696N. Serial number: 110611975. Rated capacity: 629 lbs./24 hrs. based on respective air and water temperatures of 70°F and 50°F. Design pressure range low side to high side: 250 psig to 500 psig. Refrigerant: R404a. 115V, 60 Hz, 1 phase. This unit is air-cooled remotely and includes an unused Manitowoc condenser, model: JC0495. Serial number: 110793383. Fan diameter: 18 in. This unit was ordered for use in a hospital but never installed, and was only recently taken out of its shipping container for our photographs. This package does not include a storage container but can be used with a variety of containers including the Manitowoc, model B-970. It does come with four replaceable filters. Ice machine: inlet: 3/8 in. FPT ice making water, refrigerant discharge and liquid lines. Overall condenser dimensions: 2 ft. 4-3/4 in. L x 1 ft. 1-1/2 in. W x 2 ft. 1/4 in. H. Overall ice maker dimensions: 1 ft. 10-3/4 in. L x 2 ft. 3/4 in. W x 2 ft. 2-1/2 in. H.