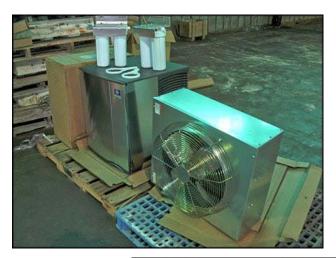

Unused 2007 Manitowoc Ice, Inc. Flake Ice Maker with Unused 2008 Condenser. Model: SF0696N. Serial number: 110611975. Rated capacity: 629 lbs./24 hrs. based on respective air and water temperatures of 70°F and 50°F. Design pressure range low side to high side: 250 psig to 500 psig. Refrigerant: R404a. 115V, 60 Hz, 1 phase. This unit is air-cooled remotely and includes an unused Manitowoc condenser, model: JC0495. Serial number: 110793383. Fan diameter: 18 in. This unit was ordered for use in a hospital but never installed, and was only recently taken out of its shipping container for our photographs. This package does not include a storage container but can be used with a variety of containers including the Manitowoc, model B-970. It does come with four replaceable filters. Ice machine: inlet: 3/8 in. FPT ice making water, refrigerant discharge and liquid lines. Overall condenser dimensions: 2 ft. 4-3/4 in. L x 1 ft. 1-1/2 in. W x 2 ft. 1/4 in. H. Overall ice maker dimensions: 1 ft. 10-3/4 in. L x 2 ft. 3/4 in. W x 2 ft. 2-1/2 in. H.