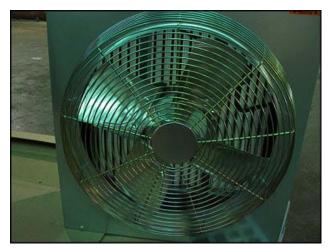

Unused 2007 Manitowoc Ice, Inc. Flake Ice Maker with Unused 2008 Condenser. Model: SF0696N. Serial number: 110611975. Rated capacity: 629 lbs./24 hrs. based on respective air and water temperatures of 70°F and 50°F. Design pressure range low side to high side: 250 psig to 500 psig. Refrigerant: R404a. 115V, 60 Hz, 1 phase. This unit is air-cooled remotely and includes an unused Manitowoc condenser, model: JC0495. Serial number: 110793383. Fan diameter: 18 in. This unit was ordered for use in a hospital but never installed, and was only recently taken out of its shipping container for our photographs. This package does not include a storage container but can be used with a variety of containers including the Manitowoc, model B-970. It does come with four replaceable filters. Ice machine: inlet: 3/8 in. FPT ice making water, refrigerant discharge and liquid lines. Overall condenser dimensions: 2 ft. 4-3/4 in. L x 1 ft. 1-1/2 in. W x 2 ft. 1/4 in. H. Overall ice maker dimensions: 1 ft. 10-3/4 in. L x 2 ft. 3/4 in. W x 2 ft. 2-1/2 in. H.