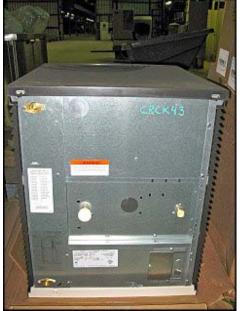

Unused 2007 Manitowoc Ice, Inc. Flake Ice Maker with Unused 2008 Condenser. Model: SF0696N. Serial number: 110611975. Rated capacity: 629 lbs./24 hrs. based on respective air and water temperatures of 70°F and 50°F. Design pressure range low side to high side: 250 psig to 500 psig. Refrigerant: R404a. 115V, 60 Hz, 1 phase. This unit is air-cooled remotely and includes an unused Manitowoc condenser, model: JC0495. Serial number: 110793383. Fan diameter: 18 in. This unit was ordered for use in a hospital but never installed, and was only recently taken out of its shipping container for our photographs. This package does not include a storage container but can be used with a variety of containers including the Manitowoc, model B-970. It does come with four replaceable filters. Ice machine: inlet: 3/8 in. FPT ice making water, refrigerant discharge and liquid lines. Overall condenser dimensions: 2 ft. 4-3/4 in. L x 1 ft. 1-1/2 in. W x 2 ft. 1/4 in. H. Overall ice maker dimensions: 1 ft. 10-3/4 in. L x 2 ft. 3/4 in. W x 2 ft. 2-1/2 in. H.