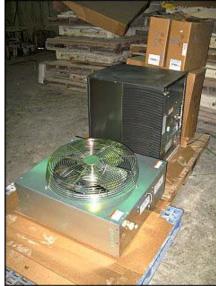

Unused 2007 Manitowoc Ice, Inc. Flake Ice Maker with Unused 2008 Condenser. Model: SF0696N. Serial number: 110611975. Rated capacity: 629 lbs./24 hrs. based on respective air and water temperatures of 70°F and 50°F. Design pressure range low side to high side: 250 psig to 500 psig. Refrigerant: R404a. 115V, 60 Hz, 1 phase. This unit is air-cooled remotely and includes an unused Manitowoc condenser, model: JC0495. Serial number: 110793383. Fan diameter: 18 in. This unit was ordered for use in a hospital but never installed, and was only recently taken out of its shipping container for our photographs. This package does not include a storage container but can be used with a variety of containers including the Manitowoc, model B-970. It does come with four replaceable filters. Ice machine: inlet: 3/8 in. FPT ice making water, refrigerant discharge and liquid lines. Overall condenser dimensions: 2 ft. 4-3/4 in. L x 1 ft. 1-1/2 in. W x 2 ft. 1/4 in. H. Overall ice maker dimensions: 1 ft. 10-3/4 in. L x 2 ft. 3/4 in. W x 2 ft. 2-1/2 in. H.