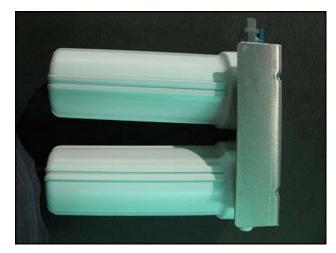

Unused 2007 Manitowoc Ice, Inc. Flake Ice Maker with Unused 2008 Condenser. Model: SF0696N. Serial number: 110611975. Rated capacity: 629 lbs./24 hrs. based on respective air and water temperatures of 70°F and 50°F. Design pressure range low side to high side: 250 psig to 500 psig. Refrigerant: R404a. 115V, 60 Hz, 1 phase. This unit is air-cooled remotely and includes an unused Manitowoc condenser, model: JC0495. Serial number: 110793383. Fan diameter: 18 in. This unit was ordered for use in a hospital but never installed, and was only recently taken out of its shipping container for our photographs. This package does not include a storage container but can be used with a variety of containers including the Manitowoc, model B-970. It does come with four replaceable filters. Ice machine: inlet: 3/8 in. FPT ice making water, refrigerant discharge and liquid lines. Overall condenser dimensions: 2 ft. 4-3/4 in. L x 1 ft. 1-1/2 in. W x 2 ft. 1/4 in. H. Overall ice maker dimensions: 1 ft. 10-3/4 in. L x 2 ft. 3/4 in. W x 2 ft. 2-1/2 in. H.