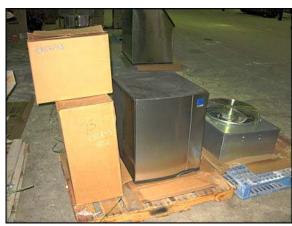

Unused 2007 Manitowoc Ice, Inc. Flake Ice Maker with Unused 2008 Condenser. Model: SF0696N. Serial number: 110611975. Rated capacity: 629 lbs./24 hrs. based on respective air and water temperatures of 70°F and 50°F. Design pressure range low side to high side: 250 psig to 500 psig. Refrigerant: R404a. 115V, 60 Hz, 1 phase. This unit is air-cooled remotely and includes an unused Manitowoc condenser, model: JC0495. Serial number: 110793383. Fan diameter: 18 in. This unit was ordered for use in a hospital but never installed, and was only recently taken out of its shipping container for our photographs. This package does not include a storage container but can be used with a variety of containers including the Manitowoc, model B-970. It does come with four replaceable filters. Ice machine: inlet: 3/8 in. FPT ice making water, refrigerant discharge and liquid lines. Overall condenser dimensions: 2 ft. 4-3/4 in. L x 1 ft. 1-1/2 in. W x 2 ft. 1/4 in. H. Overall ice maker dimensions: 1 ft. 10-3/4 in. L x 2 ft. 3/4 in. W x 2 ft. 2-1/2 in. H.