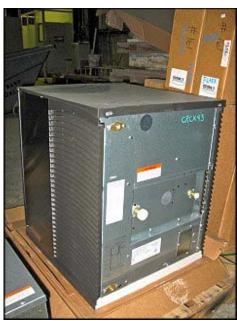

Unused 2007 Manitowoc Ice, Inc. Flake Ice Maker with Unused 2008 Condenser. Model: SF0696N. Serial number: 110611975. Rated capacity: 629 lbs./24 hrs. based on respective air and water temperatures of 70°F and 50°F. Design pressure range low side to high side: 250 psig to 500 psig. Refrigerant: R404a. 115V, 60 Hz, 1 phase. This unit is air-cooled remotely and includes an unused Manitowoc condenser, model: JC0495. Serial number: 110793383. Fan diameter: 18 in. This unit was ordered for use in a hospital but never installed, and was only recently taken out of its shipping container for our photographs. This package does not include a storage container but can be used with a variety of containers including the Manitowoc, model B-970. It does come with four replaceable filters. Ice machine: inlet: 3/8 in. FPT ice making water, refrigerant discharge and liquid lines. Overall condenser dimensions: 2 ft. 4-3/4 in. L x 1 ft. 1-1/2 in. W x 2 ft. 1/4 in. H. Overall ice maker dimensions: 1 ft. 10-3/4 in. L x 2 ft. 3/4 in. W x 2 ft. 2-1/2 in. H.