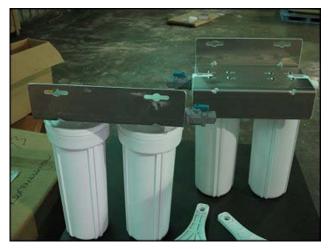

Unused 2007 Manitowoc Ice, Inc. Flake Ice Maker with Unused 2008 Condenser. Model: SF0696N. Serial number: 110611975. Rated capacity: 629 lbs./24 hrs. based on respective air and water temperatures of 70°F and 50°F. Design pressure range low side to high side: 250 psig to 500 psig. Refrigerant: R404a. 115V, 60 Hz, 1 phase. This unit is air-cooled remotely and includes an unused Manitowoc condenser, model: JC0495. Serial number: 110793383. Fan diameter: 18 in. This unit was ordered for use in a hospital but never installed, and was only recently taken out of its shipping container for our photographs. This package does not include a storage container but can be used with a variety of containers including the Manitowoc, model B-970. It does come with four replaceable filters. Ice machine: inlet: 3/8 in. FPT ice making water, refrigerant discharge and liquid lines. Overall condenser dimensions: 2 ft. 4-3/4 in. L x 1 ft. 1-1/2 in. W x 2 ft. 1/4 in. H. Overall ice maker dimensions: 1 ft. 10-3/4 in. L x 2 ft. 3/4 in. W x 2 ft. 2-1/2 in. H.