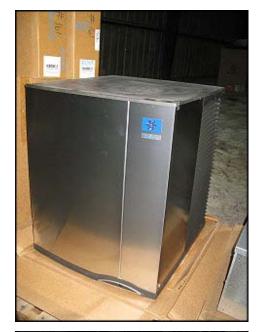

Unused 2007 Manitowoc Ice, Inc. Flake Ice Maker with Unused 2008 Condenser. Model: SF0696N. Serial number: 110611975. Rated capacity: 629 lbs./24 hrs. based on respective air and water temperatures of 70°F and 50°F. Design pressure range low side to high side: 250 psig to 500 psig. Refrigerant: R404a. 115V, 60 Hz, 1 phase. This unit is air-cooled remotely and includes an unused Manitowoc condenser, model: JC0495. Serial number: 110793383. Fan diameter: 18 in. This unit was ordered for use in a hospital but never installed, and was only recently taken out of its shipping container for our photographs. This package does not include a storage container but can be used with a variety of containers including the Manitowoc, model B-970. It does come with four replaceable filters. Ice machine: inlet: 3/8 in. FPT ice making water, refrigerant discharge and liquid lines. Overall condenser dimensions: 2 ft. 4-3/4 in. L x 1 ft. 1-1/2 in. W x 2 ft. 1/4 in. H. Overall ice maker dimensions: 1 ft. 10-3/4 in. L x 2 ft. 3/4 in. W x 2 ft. 2-1/2 in. H.