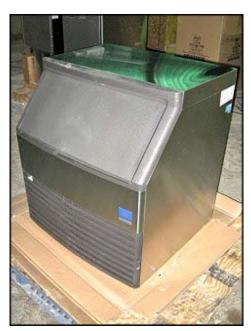

Unused Manitowoc Ice, Inc. Self-Contained Cube Style Ice Maker. Model: QD-0272A. Serial No: 310068702. Rated capacity is: 280 lbs. / 24 hr. period with respective air and water temperatures of 70°F and 50°F. Storage capacity: 100 lbs. Refrigerant: R-404A. 115V, 60Hz, 1 phase. 10.7 amps. Respective high and low side design pressure include: 500 psig and 250 psig. This unit was ordered for use in a hospital but never installed, and was only recently taken out of its shipping container for our photographs. Includes 6 inch attachable legs. Inlet(s): 3/8 in. Ice water making and ½ in. NPT water condensing. Overall dimensions: 2 ft. 6 in. L x 2 ft. 4 in. W x 2 ft. 9 in. H.