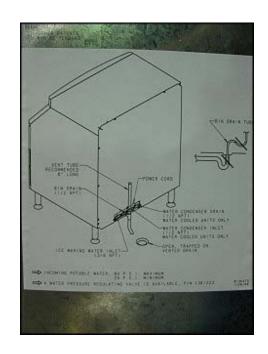

Unused Manitowoc Ice, Inc. Self-Contained Cube Style Ice Maker. Model: QD-0272A. Serial No: 310068702. Rated capacity is: 280 lbs. / 24 hr. period with respective air and water temperatures of 70°F and 50°F. Storage capacity: 100 lbs. Refrigerant: R-404A. 115V, 60Hz, 1 phase. 10.7 amps. Respective high and low side design pressure include: 500 psig and 250 psig. This unit was ordered for use in a hospital but never installed, and was only recently taken out of its shipping container for our photographs. Includes 6 inch attachable legs. Inlet(s): 3/8 in. Ice water making and ½ in. NPT water condensing. Overall dimensions: 2 ft. 6 in. L x 2 ft. 4 in. W x 2 ft. 9 in. H.