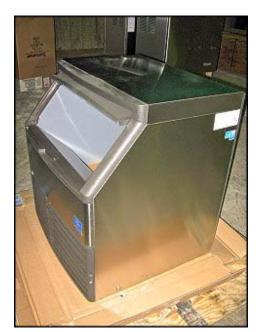

Unused Manitowoc Ice, Inc. Self-Contained Cube Style Ice Maker. Model: QD-0272A. Serial No: 310068702. Rated capacity is: 280 lbs. / 24 hr. period with respective air and water temperatures of 70°F and 50°F. Storage capacity: 100 lbs. Refrigerant: R-404A. 115V, 60Hz, 1 phase. 10.7 amps. Respective high and low side design pressure include: 500 psig and 250 psig. This unit was ordered for use in a hospital but never installed, and was only recently taken out of its shipping container for our photographs. Includes 6 inch attachable legs. Inlet(s): 3/8 in. Ice water making and ½ in. NPT water condensing. Overall dimensions: 2 ft. 6 in. L x 2 ft. 4 in. W x 2 ft. 9 in. H.