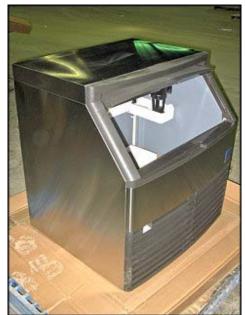

Unused Manitowoc Ice, Inc. Self-Contained Cube Style Ice Maker. Model: QD-0272A. Serial No: 310068702. Rated capacity is: 280 lbs. / 24 hr. period with respective air and water temperatures of 70°F and 50°F. Storage capacity: 100 lbs. Refrigerant: R-404A. 115V, 60Hz, 1 phase. 10.7 amps. Respective high and low side design pressure include: 500 psig and 250 psig. This unit was ordered for use in a hospital but never installed, and was only recently taken out of its shipping container for our photographs. Includes 6 inch attachable legs. Inlet(s): 3/8 in. Ice water making and ½ in. NPT water condensing. Overall dimensions: 2 ft. 6 in. L x 2 ft. 4 in. W x 2 ft. 9 in. H.