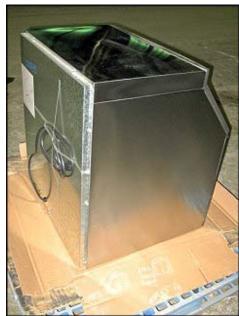

Unused Manitowoc Ice, Inc. Self-Contained Cube Style Ice Maker. Model: QD-0272A. Serial No: 310068702. Rated capacity is: 280 lbs. / 24 hr. period with respective air and water temperatures of 70°F and 50°F. Storage capacity: 100 lbs. Refrigerant: R-404A. 115V, 60Hz, 1 phase. 10.7 amps. Respective high and low side design pressure include: 500 psig and 250 psig. This unit was ordered for use in a hospital but never installed, and was only recently taken out of its shipping container for our photographs. Includes 6 inch attachable legs. Inlet(s): 3/8 in. Ice water making and ½ in. NPT water condensing. Overall dimensions: 2 ft. 6 in. L x 2 ft. 4 in. W x 2 ft. 9 in. H.