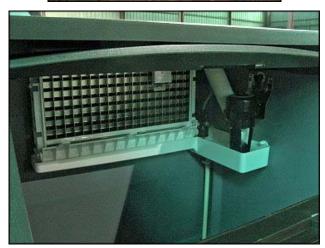

Unused Manitowoc Ice, Inc. Self-Contained Cube Style Ice Maker. Model: QD-0272A. Serial No: 310068702. Rated capacity is: 280 lbs. / 24 hr. period with respective air and water temperatures of 70°F and 50°F. Storage capacity: 100 lbs. Refrigerant: R-404A. 115V, 60Hz, 1 phase. 10.7 amps. Respective high and low side design pressure include: 500 psig and 250 psig. This unit was ordered for use in a hospital but never installed, and was only recently taken out of its shipping container for our photographs. Includes 6 inch attachable legs. Inlet(s): 3/8 in. Ice water making and ½ in. NPT water condensing. Overall dimensions: 2 ft. 6 in. L x 2 ft. 4 in. W x 2 ft. 9 in. H.