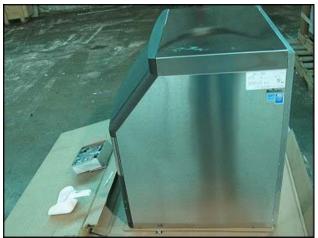

Unused Manitowoc Ice, Inc. Self-Contained Cube Style Ice Maker. Model: QD-0272A. Serial No: 310068702. Rated capacity is: 280 lbs. / 24 hr. period with respective air and water temperatures of 70°F and 50°F. Storage capacity: 100 lbs. Refrigerant: R-404A. 115V, 60Hz, 1 phase. 10.7 amps. Respective high and low side design pressure include: 500 psig and 250 psig. This unit was ordered for use in a hospital but never installed, and was only recently taken out of its shipping container for our photographs. Includes 6 inch attachable legs. Inlet(s): 3/8 in. Ice water making and ½ in. NPT water condensing. Overall dimensions: 2 ft. 6 in. L x 2 ft. 4 in. W x 2 ft. 9 in. H.