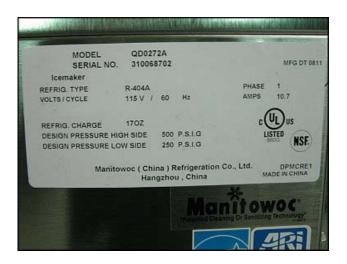

Unused Manitowoc Ice, Inc. Self-Contained Cube Style Ice Maker. Model: QD-0272A. Serial No: 310068702. Rated capacity is: 280 lbs. / 24 hr. period with respective air and water temperatures of 70°F and 50°F. Storage capacity: 100 lbs. Refrigerant: R-404A. 115V, 60Hz, 1 phase. 10.7 amps. Respective high and low side design pressure include: 500 psig and 250 psig. This unit was ordered for use in a hospital but never installed, and was only recently taken out of its shipping container for our photographs. Includes 6 inch attachable legs. Inlet(s): 3/8 in. Ice water making and ½ in. NPT water condensing. Overall dimensions: 2 ft. 6 in. L x 2 ft. 4 in. W x 2 ft. 9 in. H.