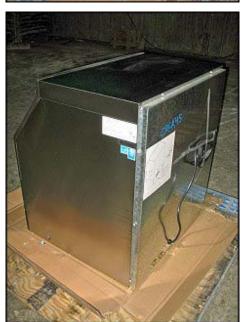

Unused Manitowoc Ice, Inc. Self-Contained Cube Style Ice Maker. Model: QD-0272A. Serial No: 310068702. Rated capacity is: 280 lbs. / 24 hr. period with respective air and water temperatures of 70°F and 50°F. Storage capacity: 100 lbs. Refrigerant: R-404A. 115V, 60Hz, 1 phase. 10.7 amps. Respective high and low side design pressure include: 500 psig and 250 psig. This unit was ordered for use in a hospital but never installed, and was only recently taken out of its shipping container for our photographs. Includes 6 inch attachable legs. Inlet(s): 3/8 in. Ice water making and ½ in. NPT water condensing. Overall dimensions: 2 ft. 6 in. L x 2 ft. 4 in. W x 2 ft. 9 in. H.