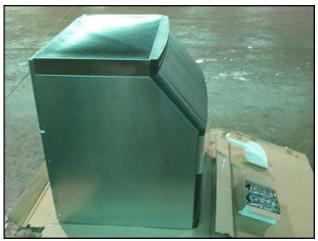

Unused Manitowoc Ice, Inc. Self-Contained Cube Style Ice Maker. Model: QD-0272A. Serial No: 310068702. Rated capacity is: 280 lbs. / 24 hr. period with respective air and water temperatures of 70°F and 50°F. Storage capacity: 100 lbs. Refrigerant: R-404A. 115V, 60Hz, 1 phase. 10.7 amps. Respective high and low side design pressure include: 500 psig and 250 psig. This unit was ordered for use in a hospital but never installed, and was only recently taken out of its shipping container for our photographs. Includes 6 inch attachable legs. Inlet(s): 3/8 in. Ice water making and ½ in. NPT water condensing. Overall dimensions: 2 ft. 6 in. L x 2 ft. 4 in. W x 2 ft. 9 in. H.