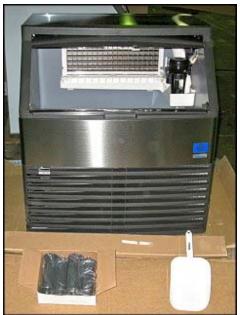

Unused Manitowoc Ice, Inc. Self-Contained Cube Style Ice Maker. Model: QD-0272A. Serial No: 310068702. Rated capacity is: 280 lbs. / 24 hr. period with respective air and water temperatures of 70°F and 50°F. Storage capacity: 100 lbs. Refrigerant: R-404A. 115V, 60Hz, 1 phase. 10.7 amps. Respective high and low side design pressure include: 500 psig and 250 psig. This unit was ordered for use in a hospital but never installed, and was only recently taken out of its shipping container for our photographs. Includes 6 inch attachable legs. Inlet(s): 3/8 in. Ice water making and ½ in. NPT water condensing. Overall dimensions: 2 ft. 6 in. L x 2 ft. 4 in. W x 2 ft. 9 in. H.