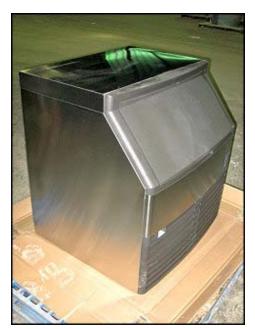

Unused Manitowoc Ice, Inc. Self-Contained Cube Style Ice Maker. Model: QD-0272A. Serial No: 310068702. Rated capacity is: 280 lbs. / 24 hr. period with respective air and water temperatures of 70°F and 50°F. Storage capacity: 100 lbs. Refrigerant: R-404A. 115V, 60Hz, 1 phase. 10.7 amps. Respective high and low side design pressure include: 500 psig and 250 psig. This unit was ordered for use in a hospital but never installed, and was only recently taken out of its shipping container for our photographs. Includes 6 inch attachable legs. Inlet(s): 3/8 in. Ice water making and ½ in. NPT water condensing. Overall dimensions: 2 ft. 6 in. L x 2 ft. 4 in. W x 2 ft. 9 in. H.