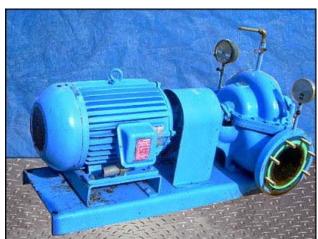

| Aurora Split Case Centrifugal Pump |                                |
|------------------------------------|--------------------------------|
| Mfg: Aurora                        | Model: 411 BF                  |
| Stock No: CRDH001A                 | Serial No(s): 02-460734-1 / NA |

(2) Aurora Split Case Centrifugal Pump. Model: 411 BF. S/N(s): 02-460734-1/ NA. Size: 8x8x11B. Flow rate for new pump is 2100 gpm with required horsepower and pressure. Discuss with salesperson your process and product to determine if this refurbished pump should handle your specific duty. A.O. Smith Century motor, 50 hp, 1775 rpm, 230/460 V, 118/59 amps, 60 Hz, 3 phase. Inlets/outlets: (1) 5/8 in. MNPT port, (2) 8 in. flanged port with (8) 7/8 in. mounting holes, center to center dimensions; Adjacent: 4 ½ in., opposite: 12 in. Overall dimensions: 5 ft. 1 in. L x 2 ft. 6 in. W x 3 ft. H. (BA).