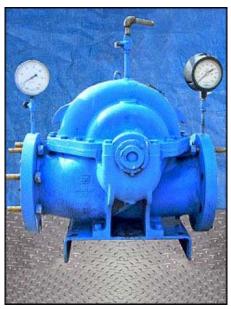

(2) Aurora Split Case Centrifugal Pump. Model: 411 BF. S/N(s): 02-460734-1/ NA. Size: 8x8x11B. Flow rate for new pump is 2100 gpm with required horsepower and pressure. Discuss with salesperson your process and product to determine if this refurbished pump should handle your specific duty. A.O. Smith Century motor, 50 hp, 1775 rpm, 230/460 V, 118/59 amps, 60 Hz, 3 phase. Inlets/outlets: (1) 5/8 in. MNPT port, (2) 8 in. flanged port with (8) 7/8 in. mounting holes, center to center dimensions; Adjacent: 4 ½ in., opposite: 12 in. Overall dimensions: 5 ft. 1 in. L x 2 ft. 6 in. W x 3 ft. H. (BA).