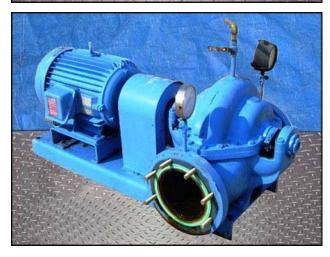

| Aurora Split Case Centrifugal Pump |                                |
|------------------------------------|--------------------------------|
| Mfg: Aurora                        | Model: 411 BF                  |
| Stock No: CRDH001A                 | Serial No(s): 02-460734-1 / NA |

(2) Aurora Split Case Centrifugal Pump. Model: 411 BF. S/N(s): 02-460734-1/ NA. Size: 8x8x11B. Flow rate for new pump is 2100 gpm with required horsepower and pressure. Discuss with salesperson your process and product to determine if this refurbished pump should handle your specific duty. A.O. Smith Century motor, 50 hp, 1775 rpm, 230/460 V, 118/59 amps, 60 Hz, 3 phase. Inlets/outlets: (1) 5/8 in. MNPT port, (2) 8 in. flanged port with (8) 7/8 in. mounting holes, center to center dimensions; Adjacent: 4 ½ in., opposite: 12 in. Overall dimensions: 5 ft. 1 in. L x 2 ft. 6 in. W x 3 ft. H. (BA).