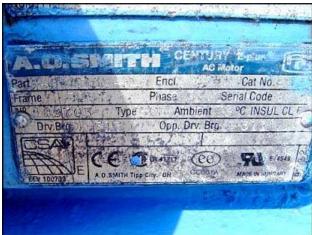

(2) Aurora Split Case Centrifugal Pump. Model: 411 BF. S/N(s): 02-460734-1/ NA. Size: 8x8x11B. Flow rate for new pump is 2100 gpm with required horsepower and pressure. Discuss with salesperson your process and product to determine if this refurbished pump should handle your specific duty. A.O. Smith Century motor, 50 hp, 1775 rpm, 230/460 V, 118/59 amps, 60 Hz, 3 phase. Inlets/outlets: (1) 5/8 in. MNPT port, (2) 8 in. flanged port with (8) 7/8 in. mounting holes, center to center dimensions; Adjacent: 4 ½ in., opposite: 12 in. Overall dimensions: 5 ft. 1 in. L x 2 ft. 6 in. W x 3 ft. H. (BA).