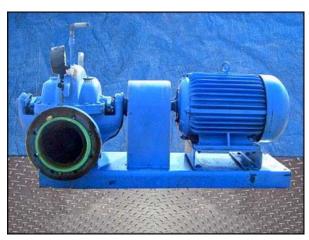

| Aurora Split Case Centrifugal Pump |                                |
|------------------------------------|--------------------------------|
| Mfg: Aurora                        | Model: 411 BF                  |
| Stock No: CRDH001A                 | Serial No(s): 02-460734-1 / NA |

(2) Aurora Split Case Centrifugal Pump. Model: 411 BF. S/N(s): 02-460734-1/ NA. Size: 8x8x11B. Flow rate for new pump is 2100 gpm with required horsepower and pressure. Discuss with salesperson your process and product to determine if this refurbished pump should handle your specific duty. A.O. Smith Century motor, 50 hp, 1775 rpm, 230/460 V, 118/59 amps, 60 Hz, 3 phase. Inlets/outlets: (1) 5/8 in. MNPT port, (2) 8 in. flanged port with (8) 7/8 in. mounting holes, center to center dimensions; Adjacent: 4 ½ in., opposite: 12 in. Overall dimensions: 5 ft. 1 in. L x 2 ft. 6 in. W x 3 ft. H. (BA).