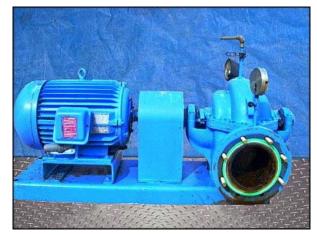

| Aurora Split Case Centrifugal Pump |                                |
|------------------------------------|--------------------------------|
| Mfg: Aurora                        | Model: 411 BF                  |
| Stock No: CRDH001A                 | Serial No(s): 02-460734-1 / NA |

(2) Aurora Split Case Centrifugal Pump. Model: 411 BF. S/N(s): 02-460734-1/ NA. Size: 8x8x11B. Flow rate for new pump is 2100 gpm with required horsepower and pressure. Discuss with salesperson your process and product to determine if this refurbished pump should handle your specific duty. A.O. Smith Century motor, 50 hp, 1775 rpm, 230/460 V, 118/59 amps, 60 Hz, 3 phase. Inlets/outlets: (1) 5/8 in. MNPT port, (2) 8 in. flanged port with (8) 7/8 in. mounting holes, center to center dimensions; Adjacent: 4 ½ in., opposite: 12 in. Overall dimensions: 5 ft. 1 in. L x 2 ft. 6 in. W x 3 ft. H. (BA).