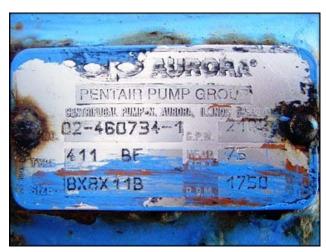

| Aurora Split Case Centrifugal Pump |                                |
|------------------------------------|--------------------------------|
| Mfg: Aurora                        | Model: 411 BF                  |
| Stock No: CRDH001A                 | Serial No(s): 02-460734-1 / NA |

(2) Aurora Split Case Centrifugal Pump. Model: 411 BF. S/N(s): 02-460734-1/ NA. Size: 8x8x11B. Flow rate for new pump is 2100 gpm with required horsepower and pressure. Discuss with salesperson your process and product to determine if this refurbished pump should handle your specific duty. A.O. Smith Century motor, 50 hp, 1775 rpm, 230/460 V, 118/59 amps, 60 Hz, 3 phase. Inlets/outlets: (1) 5/8 in. MNPT port, (2) 8 in. flanged port with (8) 7/8 in. mounting holes, center to center dimensions; Adjacent: 4 ½ in., opposite: 12 in. Overall dimensions: 5 ft. 1 in. L x 2 ft. 6 in. W x 3 ft. H. (BA).