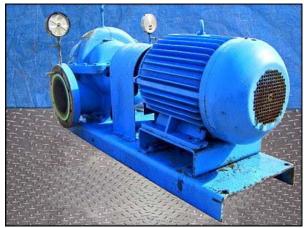

(2) Aurora Split Case Centrifugal Pump. Model: 411 BF. S/N(s): 02-460734-1/ NA. Size: 8x8x11B. Flow rate for new pump is 2100 gpm with required horsepower and pressure. Discuss with salesperson your process and product to determine if this refurbished pump should handle your specific duty. A.O. Smith Century motor, 50 hp, 1775 rpm, 230/460 V, 118/59 amps, 60 Hz, 3 phase. Inlets/outlets: (1) 5/8 in. MNPT port, (2) 8 in. flanged port with (8) 7/8 in. mounting holes, center to center dimensions; Adjacent: 4 ½ in., opposite: 12 in. Overall dimensions: 5 ft. 1 in. L x 2 ft. 6 in. W x 3 ft. H. (BA).