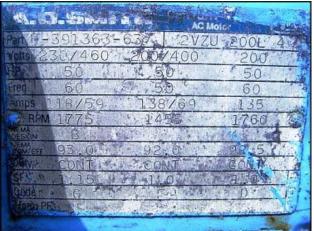

(2) Aurora Split Case Centrifugal Pump. Model: 411 BF. S/N(s): 02-460734-1/ NA. Size: 8x8x11B. Flow rate for new pump is 2100 gpm with required horsepower and pressure. Discuss with salesperson your process and product to determine if this refurbished pump should handle your specific duty. A.O. Smith Century motor, 50 hp, 1775 rpm, 230/460 V, 118/59 amps, 60 Hz, 3 phase. Inlets/outlets: (1) 5/8 in. MNPT port, (2) 8 in. flanged port with (8) 7/8 in. mounting holes, center to center dimensions; Adjacent: 4 ½ in., opposite: 12 in. Overall dimensions: 5 ft. 1 in. L x 2 ft. 6 in. W x 3 ft. H. (BA).