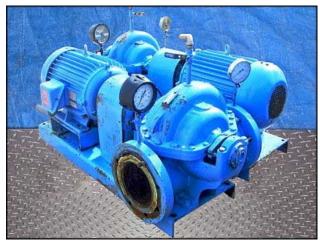

| Aurora Split Case Centrifugal Pump |                                |
|------------------------------------|--------------------------------|
| Mfg: Aurora                        | Model: 411 BF                  |
| Stock No: CRDH001A                 | Serial No(s): 02-460734-1 / NA |

(2) Aurora Split Case Centrifugal Pump. Model: 411 BF. S/N(s): 02-460734-1/ NA. Size: 8x8x11B. Flow rate for new pump is 2100 gpm with required horsepower and pressure. Discuss with salesperson your process and product to determine if this refurbished pump should handle your specific duty. A.O. Smith Century motor, 50 hp, 1775 rpm, 230/460 V, 118/59 amps, 60 Hz, 3 phase. Inlets/outlets: (1) 5/8 in. MNPT port, (2) 8 in. flanged port with (8) 7/8 in. mounting holes, center to center dimensions; Adjacent: 4 ½ in., opposite: 12 in. Overall dimensions: 5 ft. 1 in. L x 2 ft. 6 in. W x 3 ft. H. (BA).