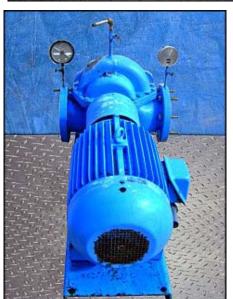

| Aurora Split Case Centrifugal Pump |                                |
|------------------------------------|--------------------------------|
| Mfg: Aurora                        | Model: 411 BF                  |
| Stock No: CRDH001A                 | Serial No(s): 02-460734-1 / NA |

(2) Aurora Split Case Centrifugal Pump. Model: 411 BF. S/N(s): 02-460734-1/ NA. Size: 8x8x11B. Flow rate for new pump is 2100 gpm with required horsepower and pressure. Discuss with salesperson your process and product to determine if this refurbished pump should handle your specific duty. A.O. Smith Century motor, 50 hp, 1775 rpm, 230/460 V, 118/59 amps, 60 Hz, 3 phase. Inlets/outlets: (1) 5/8 in. MNPT port, (2) 8 in. flanged port with (8) 7/8 in. mounting holes, center to center dimensions; Adjacent: 4 ½ in., opposite: 12 in. Overall dimensions: 5 ft. 1 in. L x 2 ft. 6 in. W x 3 ft. H. (BA).