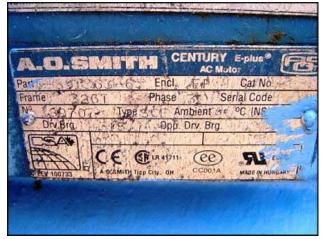

(2) Aurora Split Case Centrifugal Pump. Model: 411 BF. S/N(s): 02-460734-1/ NA. Size: 8x8x11B. Flow rate for new pump is 2100 gpm with required horsepower and pressure. Discuss with salesperson your process and product to determine if this refurbished pump should handle your specific duty. A.O. Smith Century motor, 50 hp, 1775 rpm, 230/460 V, 118/59 amps, 60 Hz, 3 phase. Inlets/outlets: (1) 5/8 in. MNPT port, (2) 8 in. flanged port with (8) 7/8 in. mounting holes, center to center dimensions; Adjacent: 4 ½ in., opposite: 12 in. Overall dimensions: 5 ft. 1 in. L x 2 ft. 6 in. W x 3 ft. H. (BA).