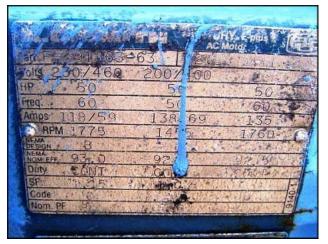

(2) Aurora Split Case Centrifugal Pump. Model: 411 BF. S/N(s): 02-460734-1/ NA. Size: 8x8x11B. Flow rate for new pump is 2100 gpm with required horsepower and pressure. Discuss with salesperson your process and product to determine if this refurbished pump should handle your specific duty. A.O. Smith Century motor, 50 hp, 1775 rpm, 230/460 V, 118/59 amps, 60 Hz, 3 phase. Inlets/outlets: (1) 5/8 in. MNPT port, (2) 8 in. flanged port with (8) 7/8 in. mounting holes, center to center dimensions; Adjacent: 4 ½ in., opposite: 12 in. Overall dimensions: 5 ft. 1 in. L x 2 ft. 6 in. W x 3 ft. H. (BA).