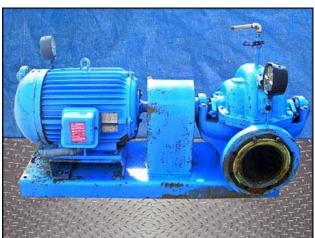

| Aurora Split Case Centrifugal Pump |                                |
|------------------------------------|--------------------------------|
| Mfg: Aurora                        | Model: 411 BF                  |
| Stock No: CRDH001A                 | Serial No(s): 02-460734-1 / NA |

(2) Aurora Split Case Centrifugal Pump. Model: 411 BF. S/N(s): 02-460734-1/ NA. Size: 8x8x11B. Flow rate for new pump is 2100 gpm with required horsepower and pressure. Discuss with salesperson your process and product to determine if this refurbished pump should handle your specific duty. A.O. Smith Century motor, 50 hp, 1775 rpm, 230/460 V, 118/59 amps, 60 Hz, 3 phase. Inlets/outlets: (1) 5/8 in. MNPT port, (2) 8 in. flanged port with (8) 7/8 in. mounting holes, center to center dimensions; Adjacent: 4 ½ in., opposite: 12 in. Overall dimensions: 5 ft. 1 in. L x 2 ft. 6 in. W x 3 ft. H. (BA).