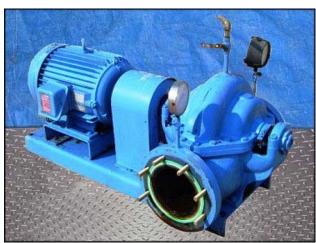

| Aurora Split Case Centrifugal Pump |                                |
|------------------------------------|--------------------------------|
| Mfg: Aurora                        | Model: 411 BF                  |
| Stock No: CRDH001A                 | Serial No(s): 02-460734-1 / NA |

(2) Aurora Split Case Centrifugal Pump. Model: 411 BF. S/N(s): 02-460734-1/ NA. Size: 8x8x11B. Flow rate for new pump is 2100 gpm with required horsepower and pressure. Discuss with salesperson your process and product to determine if this refurbished pump should handle your specific duty. A.O. Smith Century motor, 50 hp, 1775 rpm, 230/460 V, 118/59 amps, 60 Hz, 3 phase. Inlets/outlets: (1) 5/8 in. MNPT port, (2) 8 in. flanged port with (8) 7/8 in. mounting holes, center to center dimensions; Adjacent: 4 ½ in., opposite: 12 in. Overall dimensions: 5 ft. 1 in. L x 2 ft. 6 in. W x 3 ft. H. (BA).