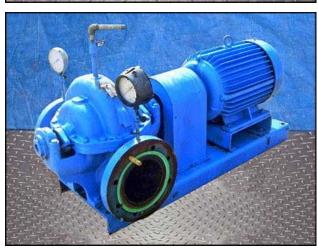

| Aurora Split Case Centrifugal Pump |                                |
|------------------------------------|--------------------------------|
| Mfg: Aurora                        | Model: 411 BF                  |
| Stock No: CRDH001A                 | Serial No(s): 02-460734-1 / NA |

(2) Aurora Split Case Centrifugal Pump. Model: 411 BF. S/N(s): 02-460734-1/ NA. Size: 8x8x11B. Flow rate for new pump is 2100 gpm with required horsepower and pressure. Discuss with salesperson your process and product to determine if this refurbished pump should handle your specific duty. A.O. Smith Century motor, 50 hp, 1775 rpm, 230/460 V, 118/59 amps, 60 Hz, 3 phase. Inlets/outlets: (1) 5/8 in. MNPT port, (2) 8 in. flanged port with (8) 7/8 in. mounting holes, center to center dimensions; Adjacent: 4 ½ in., opposite: 12 in. Overall dimensions: 5 ft. 1 in. L x 2 ft. 6 in. W x 3 ft. H. (BA).