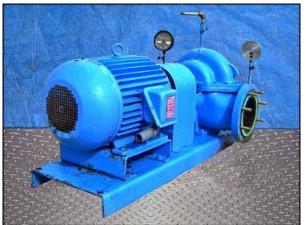

| Aurora Split Case Centrifugal Pump |                                |
|------------------------------------|--------------------------------|
| Mfg: Aurora                        | Model: 411 BF                  |
| Stock No: CRDH001A                 | Serial No(s): 02-460734-1 / NA |

(2) Aurora Split Case Centrifugal Pump. Model: 411 BF. S/N(s): 02-460734-1/ NA. Size: 8x8x11B. Flow rate for new pump is 2100 gpm with required horsepower and pressure. Discuss with salesperson your process and product to determine if this refurbished pump should handle your specific duty. A.O. Smith Century motor, 50 hp, 1775 rpm, 230/460 V, 118/59 amps, 60 Hz, 3 phase. Inlets/outlets: (1) 5/8 in. MNPT port, (2) 8 in. flanged port with (8) 7/8 in. mounting holes, center to center dimensions; Adjacent: 4 ½ in., opposite: 12 in. Overall dimensions: 5 ft. 1 in. L x 2 ft. 6 in. W x 3 ft. H. (BA).