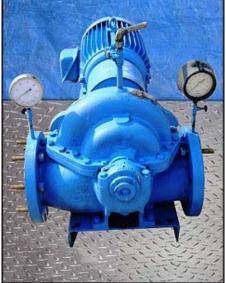

| Aurora Split Case Centrifugal Pump |                                |
|------------------------------------|--------------------------------|
| Mfg: Aurora                        | Model: 411 BF                  |
| Stock No: CRDH001A                 | Serial No(s): 02-460734-1 / NA |

(2) Aurora Split Case Centrifugal Pump. Model: 411 BF. S/N(s): 02-460734-1/ NA. Size: 8x8x11B. Flow rate for new pump is 2100 gpm with required horsepower and pressure. Discuss with salesperson your process and product to determine if this refurbished pump should handle your specific duty. A.O. Smith Century motor, 50 hp, 1775 rpm, 230/460 V, 118/59 amps, 60 Hz, 3 phase. Inlets/outlets: (1) 5/8 in. MNPT port, (2) 8 in. flanged port with (8) 7/8 in. mounting holes, center to center dimensions; Adjacent: 4 ½ in., opposite: 12 in. Overall dimensions: 5 ft. 1 in. L x 2 ft. 6 in. W x 3 ft. H. (BA).