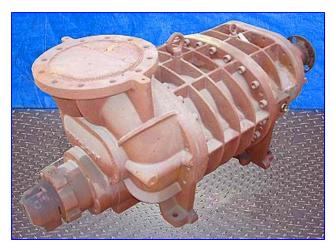

| Mycom SRM Screw Compressor |                                |
|----------------------------|--------------------------------|
| Mfg: Mycom                 | Model: 250 LUD                 |
| Stock No. CSC002.350       | Serial No <sub>.</sub> 2511199 |

Mycom SRM Screw Compressor. Model: 250 LUD S/N: 2511199. Hydrostatic test pressure: 465 psig. Leak test pressure: 315 psig. The rotor lobe profiles have a non-symmetric profile which give high compression efficiency. Volume ratio: 5.8. Inlets: (1) 13 in. dia. suction port with a 17 in. dia. flange and (12) 3/4 in. dia. attachment holes at a center-to-center distance of 14-3/4 in. Outlets: (1) 10 in. dia. bottom discharge. Overall dimensions: 60 in. L x 27 in. W x 26 in. H.