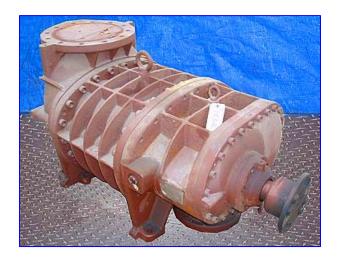

| Mycom SRM Screw Compressor |                                |
|----------------------------|--------------------------------|
| Mfg: Mycom                 | Model: 250 LUD                 |
| Stock No. CSC002.350       | Serial No <sub>.</sub> 2511199 |

Mycom SRM Screw Compressor. Model: 250 LUD S/N: 2511199. Hydrostatic test pressure: 465 psig. Leak test pressure: 315 psig. The rotor lobe profiles have a non-symmetric profile which give high compression efficiency. Volume ratio: 5.8. Inlets: (1) 13 in. dia. suction port with a 17 in. dia. flange and (12) 3/4 in. dia. attachment holes at a center-to-center distance of 14-3/4 in. Outlets: (1) 10 in. dia. bottom discharge. Overall dimensions: 60 in. L x 27 in. W x 26 in. H.