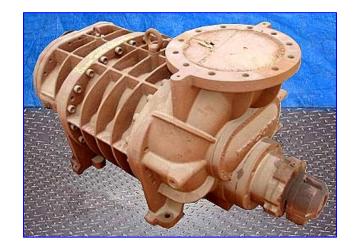

| Mycom SRM Screw Compressor |                                |
|----------------------------|--------------------------------|
| Mfg: Mycom                 | Model: 250 LUD                 |
| Stock No. CSC002.350       | Serial No <sub>.</sub> 2511199 |

Mycom SRM Screw Compressor. Model: 250 LUD S/N: 2511199. Hydrostatic test pressure: 465 psig. Leak test pressure: 315 psig. The rotor lobe profiles have a non-symmetric profile which give high compression efficiency. Volume ratio: 5.8. Inlets: (1) 13 in. dia. suction port with a 17 in. dia. flange and (12) 3/4 in. dia. attachment holes at a center-to-center distance of 14-3/4 in. Outlets: (1) 10 in. dia. bottom discharge. Overall dimensions: 60 in. L x 27 in. W x 26 in. H.