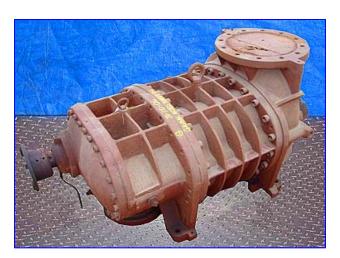

| Mycom SRM Screw Compressor |                                |
|----------------------------|--------------------------------|
| Mfg: Mycom                 | Model: 250 LUD                 |
| Stock No. CSC002.350       | Serial No <sub>.</sub> 2511199 |

Mycom SRM Screw Compressor. Model: 250 LUD S/N: 2511199. Hydrostatic test pressure: 465 psig. Leak test pressure: 315 psig. The rotor lobe profiles have a non-symmetric profile which give high compression efficiency. Volume ratio: 5.8. Inlets: (1) 13 in. dia. suction port with a 17 in. dia. flange and (12) 3/4 in. dia. attachment holes at a center-to-center distance of 14-3/4 in. Outlets: (1) 10 in. dia. bottom discharge. Overall dimensions: 60 in. L x 27 in. W x 26 in. H.