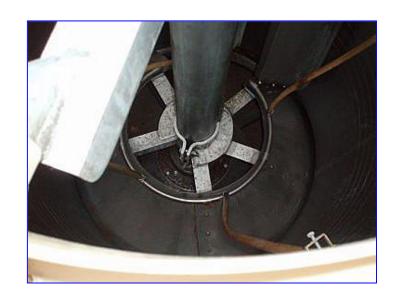

North Star Ice Flaker System. Model: M40-86S4. S/N: 5772. Stainless steel freezing surface. Nat\( \) Bd: 3722. 304 Stainless steel. 20 ton capacity output per day. (range is based on evaporator temperature of -25 °F and 60 °F water supply temperature). Makes ice from fresh water, seawater or other liquids. Produces more ice per ton of refrigeration than any other ice maker using an equally rated compressor. Makes sub-cooled ice with better cooling power than any other ice maker. Harvests ice continuously with no defrosts cycles. Reduces refrigeration losses with insulated fiberglass enclosure. Converts all makeup water to ice eliminating waste. MAWP: 150 psi @ 200 °F. MDMT: -50 °F @ -7.56 psi. Baldor Motor, 3/4 hp, 1725 rpm, 208-230/460 V, 3.2-3.0/15 amps, 60 Hz, 3 phase. Eletcra Motor Drive, ratio: 60, 28.75 rpm (final). Inlets: (1) 3 in. dia. port, (1) 2 in. dia. NPT (female) port. Outlets: (1) 4 in. dia. NPT (female) port. Overall dimensions: 93 in. L x 55-1/2 in. W x 84 in. H.