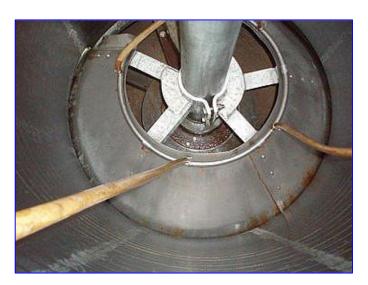

North Star Ice Flaker System. Model: M40-86S4. S/N: 5772. Stainless steel freezing surface. Nat\( \) Bd: 3722. 304 Stainless steel. 20 ton capacity output per day. (range is based on evaporator temperature of -25 °F and 60 °F water supply temperature). Makes ice from fresh water, seawater or other liquids. Produces more ice per ton of refrigeration than any other ice maker using an equally rated compressor. Makes sub-cooled ice with better cooling power than any other ice maker. Harvests ice continuously with no defrosts cycles. Reduces refrigeration losses with insulated fiberglass enclosure. Converts all makeup water to ice eliminating waste. MAWP: 150 psi @ 200 °F. MDMT: -50 °F @ -7.56 psi. Baldor Motor, 3/4 hp, 1725 rpm, 208-230/460 V, 3.2-3.0/15 amps, 60 Hz, 3 phase. Eletcra Motor Drive, ratio: 60, 28.75 rpm (final). Inlets: (1) 3 in. dia. port, (1) 2 in. dia. NPT (female) port. Outlets: (1) 4 in. dia. NPT (female) port. Overall dimensions: 93 in. L x 55-1/2 in. W x 84 in. H.