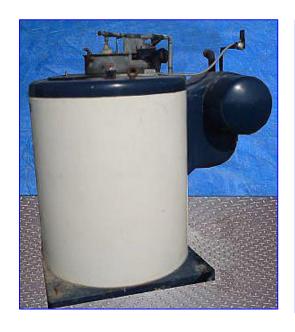

| North Star Ice Flaker System |                 |
|------------------------------|-----------------|
| Mfg: North Star              | Model: M40-86S4 |
| Stock No. CSRW001.           | Serial No. 5772 |

North Star Ice Flaker System. Model: M40-86S4. S/N: 5772. Stainless steel freezing surface. Nat\( \) Bd: 3722. 304 Stainless steel. 20 ton capacity output per day. (range is based on evaporator temperature of -25 °F and 60 °F water supply temperature). Makes ice from fresh water, seawater or other liquids. Produces more ice per ton of refrigeration than any other ice maker using an equally rated compressor. Makes sub-cooled ice with better cooling power than any other ice maker. Harvests ice continuously with no defrosts cycles. Reduces refrigeration losses with insulated fiberglass enclosure. Converts all makeup water to ice eliminating waste. MAWP: 150 psi @ 200 °F. MDMT: -50 °F @ -7.56 psi. Baldor Motor, 3/4 hp, 1725 rpm, 208-230/460 V, 3.2-3.0/15 amps, 60 Hz, 3 phase. Eletcra Motor Drive, ratio: 60, 28.75 rpm (final). Inlets: (1) 3 in. dia. port, (1) 2 in. dia. NPT (female) port. Outlets: (1) 4 in. dia. NPT (female) port. Overall dimensions: 93 in. L x 55-1/2 in. W x 84 in. H.