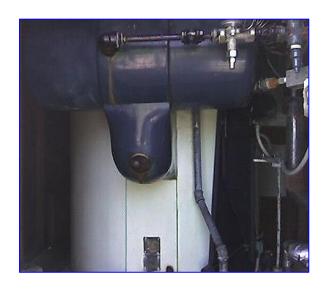

North Star Ice Flaker System. Model: M40-86S4. S/N: 5772. Stainless steel freezing surface. Nat\( \) Bd: 3722. 304 Stainless steel. 20 ton capacity output per day. (range is based on evaporator temperature of -25 °F and 60 °F water supply temperature). Makes ice from fresh water, seawater or other liquids. Produces more ice per ton of refrigeration than any other ice maker using an equally rated compressor. Makes sub-cooled ice with better cooling power than any other ice maker. Harvests ice continuously with no defrosts cycles. Reduces refrigeration losses with insulated fiberglass enclosure. Converts all makeup water to ice eliminating waste. MAWP: 150 psi @ 200 °F. MDMT: -50 °F @ -7.56 psi. Baldor Motor, 3/4 hp, 1725 rpm, 208-230/460 V, 3.2-3.0/15 amps, 60 Hz, 3 phase. Eletcra Motor Drive, ratio: 60, 28.75 rpm (final). Inlets: (1) 3 in. dia. port, (1) 2 in. dia. NPT (female) port. Outlets: (1) 4 in. dia. NPT (female) port. Overall dimensions: 93 in. L x 55-1/2 in. W x 84 in. H.