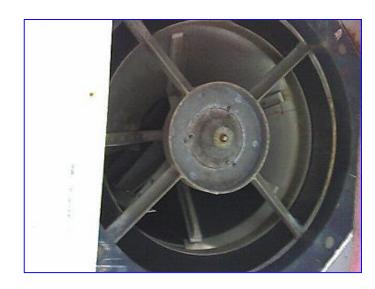

North Star Ice Flaker System. Model: M40-86S4. S/N: 5772. Stainless steel freezing surface. Nat\( \) Bd: 3722. 304 Stainless steel. 20 ton capacity output per day. (range is based on evaporator temperature of -25 °F and 60 °F water supply temperature). Makes ice from fresh water, seawater or other liquids. Produces more ice per ton of refrigeration than any other ice maker using an equally rated compressor. Makes sub-cooled ice with better cooling power than any other ice maker. Harvests ice continuously with no defrosts cycles. Reduces refrigeration losses with insulated fiberglass enclosure. Converts all makeup water to ice eliminating waste. MAWP: 150 psi @ 200 °F. MDMT: -50 °F @ -7.56 psi. Baldor Motor, 3/4 hp, 1725 rpm, 208-230/460 V, 3.2-3.0/15 amps, 60 Hz, 3 phase. Eletcra Motor Drive, ratio: 60, 28.75 rpm (final). Inlets: (1) 3 in. dia. port, (1) 2 in. dia. NPT (female) port. Outlets: (1) 4 in. dia. NPT (female) port. Overall dimensions: 93 in. L x 55-1/2 in. W x 84 in. H.