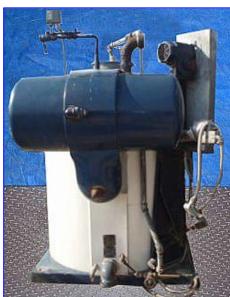

| North Star Ice Flaker System |                 |
|------------------------------|-----------------|
| Mfg: North Star              | Model: M40-86S4 |
| Stock No. CSRW001.           | Serial No. 5772 |

North Star Ice Flaker System. Model: M40-86S4. S/N: 5772. Stainless steel freezing surface. Nat\( \) Bd: 3722. 304 Stainless steel. 20 ton capacity output per day. (range is based on evaporator temperature of -25 °F and 60 °F water supply temperature). Makes ice from fresh water, seawater or other liquids. Produces more ice per ton of refrigeration than any other ice maker using an equally rated compressor. Makes sub-cooled ice with better cooling power than any other ice maker. Harvests ice continuously with no defrosts cycles. Reduces refrigeration losses with insulated fiberglass enclosure. Converts all makeup water to ice eliminating waste. MAWP: 150 psi @ 200 °F. MDMT: -50 °F @ -7.56 psi. Baldor Motor, 3/4 hp, 1725 rpm, 208-230/460 V, 3.2-3.0/15 amps, 60 Hz, 3 phase. Eletcra Motor Drive, ratio: 60, 28.75 rpm (final). Inlets: (1) 3 in. dia. port, (1) 2 in. dia. NPT (female) port. Outlets: (1) 4 in. dia. NPT (female) port. Overall dimensions: 93 in. L x 55-1/2 in. W x 84 in. H.