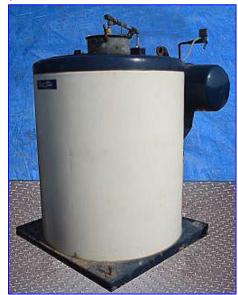

| North Star Ice Flaker System |                 |
|------------------------------|-----------------|
| Mfg: North Star              | Model: M40-86S4 |
| Stock No. CSRW001.           | Serial No. 5772 |

North Star Ice Flaker System. Model: M40-86S4. S/N: 5772. Stainless steel freezing surface. Nat\( \) Bd: 3722. 304 Stainless steel. 20 ton capacity output per day. (range is based on evaporator temperature of -25 °F and 60 °F water supply temperature). Makes ice from fresh water, seawater or other liquids. Produces more ice per ton of refrigeration than any other ice maker using an equally rated compressor. Makes sub-cooled ice with better cooling power than any other ice maker. Harvests ice continuously with no defrosts cycles. Reduces refrigeration losses with insulated fiberglass enclosure. Converts all makeup water to ice eliminating waste. MAWP: 150 psi @ 200 °F. MDMT: -50 °F @ -7.56 psi. Baldor Motor, 3/4 hp, 1725 rpm, 208-230/460 V, 3.2-3.0/15 amps, 60 Hz, 3 phase. Eletcra Motor Drive, ratio: 60, 28.75 rpm (final). Inlets: (1) 3 in. dia. port, (1) 2 in. dia. NPT (female) port. Outlets: (1) 4 in. dia. NPT (female) port. Overall dimensions: 93 in. L x 55-1/2 in. W x 84 in. H.