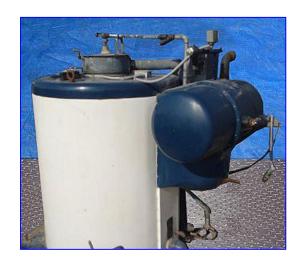

| North Star Ice Flaker System |                 |
|------------------------------|-----------------|
| Mfg: North Star              | Model: M40-86S4 |
| Stock No. CSRW001.           | Serial No. 5772 |

North Star Ice Flaker System. Model: M40-86S4. S/N: 5772. Stainless steel freezing surface. Nat\( \) Bd: 3722. 304 Stainless steel. 20 ton capacity output per day. (range is based on evaporator temperature of -25 °F and 60 °F water supply temperature). Makes ice from fresh water, seawater or other liquids. Produces more ice per ton of refrigeration than any other ice maker using an equally rated compressor. Makes sub-cooled ice with better cooling power than any other ice maker. Harvests ice continuously with no defrosts cycles. Reduces refrigeration losses with insulated fiberglass enclosure. Converts all makeup water to ice eliminating waste. MAWP: 150 psi @ 200 °F. MDMT: -50 °F @ -7.56 psi. Baldor Motor, 3/4 hp, 1725 rpm, 208-230/460 V, 3.2-3.0/15 amps, 60 Hz, 3 phase. Eletcra Motor Drive, ratio: 60, 28.75 rpm (final). Inlets: (1) 3 in. dia. port, (1) 2 in. dia. NPT (female) port. Outlets: (1) 4 in. dia. NPT (female) port. Overall dimensions: 93 in. L x 55-1/2 in. W x 84 in. H.