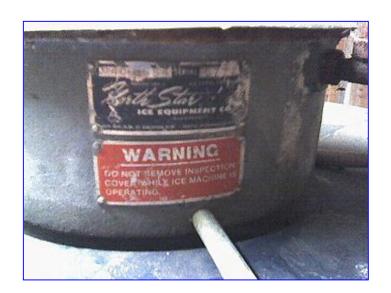

| North Star Ice Flaker System |                 |
|------------------------------|-----------------|
| Mfg: North Star              | Model: M40-86S4 |
| Stock No. CSRW001.           | Serial No. 5772 |

North Star Ice Flaker System. Model: M40-86S4. S/N: 5772. Stainless steel freezing surface. Nat\( \) Bd: 3722. 304 Stainless steel. 20 ton capacity output per day. (range is based on evaporator temperature of -25 °F and 60 °F water supply temperature). Makes ice from fresh water, seawater or other liquids. Produces more ice per ton of refrigeration than any other ice maker using an equally rated compressor. Makes sub-cooled ice with better cooling power than any other ice maker. Harvests ice continuously with no defrosts cycles. Reduces refrigeration losses with insulated fiberglass enclosure. Converts all makeup water to ice eliminating waste. MAWP: 150 psi @ 200 °F. MDMT: -50 °F @ -7.56 psi. Baldor Motor, 3/4 hp, 1725 rpm, 208-230/460 V, 3.2-3.0/15 amps, 60 Hz, 3 phase. Eletcra Motor Drive, ratio: 60, 28.75 rpm (final). Inlets: (1) 3 in. dia. port, (1) 2 in. dia. NPT (female) port. Outlets: (1) 4 in. dia. NPT (female) port. Overall dimensions: 93 in. L x 55-1/2 in. W x 84 in. H.