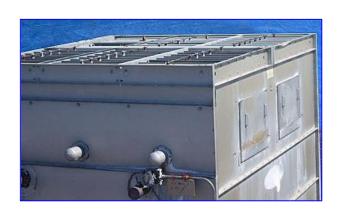

Recold Fluid Cooler/Evaporative Condenser- 285 Ton. Model JC 285. Refrigerant charge: 522 lbs (R-22). Air volume: 3900 cfm. Coil face: 70.4 sq. ft. Spray water: 270 gpm. Sump capacity: 374 gal. Operating weight: 11200 lbs. (7) 23 in. L x 17 in. W access doors. Team Motor, 24 hp, 1760 rpm, 230/460 V, 57.8/28.8 amps, 60 Hz, 3 phase. Scot Centrifugal Pump with Magnetek Century Electric Motor, 3 hp, 1725/1425 rpm, 230/460-190/380 amps, 60/50 Hz, 3 phase. The Model JC Evaporative Condenser is a ruggedly built unit constructed to provide many years of durable, dependable service with minimal maintenance requirements. Inlets: (2) 3-1/2 in. dia. copper ports. Outlets: (2) 3-1/2 in. dia. copper ports, (1) 2-3/4 in. dia. PVC port. Overall dimensions: 15 ft. 10 in. L x 8 ft. 4 in. W x 8ft. 9 in. H.