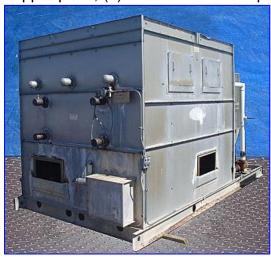

| Recold Fluid Cooler/Evaporative Condenser- 285 Ton |               |
|----------------------------------------------------|---------------|
| Mfg: Recold                                        | Model: JC 285 |
| Stock No. CSSD3001.1                               | Serial No.    |

Recold Fluid Cooler/Evaporative Condenser- 285 Ton. Model JC 285. Refrigerant charge: 522 lbs (R-22). Air volume: 3900 cfm. Coil face: 70.4 sq. ft. Spray water: 270 gpm. Sump capacity: 374 gal. Operating weight: 11200 lbs. (7) 23 in. L x 17 in. W access doors. Team Motor, 24 hp, 1760 rpm, 230/460 V, 57.8/28.8 amps, 60 Hz, 3 phase. Scot Centrifugal Pump with Magnetek Century Electric Motor, 3 hp, 1725/1425 rpm, 230/460-190/380 amps, 60/50 Hz, 3 phase. The Model JC Evaporative Condenser is a ruggedly built unit constructed to provide many years of durable, dependable service with minimal maintenance requirements. Inlets: (2) 3-1/2 in. dia. copper ports. Outlets: (2) 3-1/2 in. dia. copper ports, (1) 2-3/4 in. dia. PVC port. Overall dimensions: 15 ft. 10 in. L x 8 ft. 4 in. W x 8ft. 9 in. H.