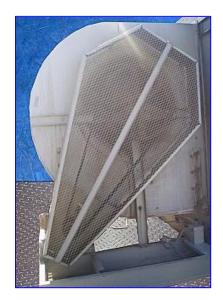

| Recold Fluid Cooler/Evaporative Condenser- 285 Ton |               |
|----------------------------------------------------|---------------|
| Mfg: Recold                                        | Model: JC 285 |
| Stock No. CSSD3001.1                               | Serial No.    |

Recold Fluid Cooler/Evaporative Condenser- 285 Ton. Model JC 285. Refrigerant charge: 522 lbs (R-22). Air volume: 3900 cfm. Coil face: 70.4 sq. ft. Spray water: 270 gpm. Sump capacity: 374 gal. Operating weight: 11200 lbs. (7) 23 in. L x 17 in. W access doors. Team Motor, 24 hp, 1760 rpm, 230/460 V, 57.8/28.8 amps, 60 Hz, 3 phase. Scot Centrifugal Pump with Magnetek Century Electric Motor, 3 hp, 1725/1425 rpm, 230/460-190/380 amps, 60/50 Hz, 3 phase. The Model JC Evaporative Condenser is a ruggedly built unit constructed to provide many years of durable, dependable service with minimal maintenance requirements. Inlets: (2) 3-1/2 in. dia. copper ports. Outlets: (2) 3-1/2 in. dia. copper ports, (1) 2-3/4 in. dia. PVC port. Overall dimensions: 15 ft. 10 in. L x 8 ft. 4 in. W x 8ft. 9 in. H.