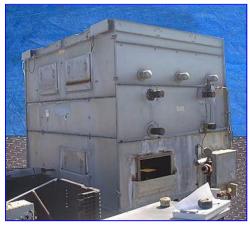

| Recold Fluid Cooler/Evaporative Condenser- 285 Ton |               |
|----------------------------------------------------|---------------|
| Mfg: Recold                                        | Model: JC 285 |
| Stock No. CSSD3001.1                               | Serial No.    |

Recold Fluid Cooler/Evaporative Condenser- 285 Ton. Model JC 285. Refrigerant charge: 522 lbs (R-22). Air volume: 3900 cfm. Coil face: 70.4 sq. ft. Spray water: 270 gpm. Sump capacity: 374 gal. Operating weight: 11200 lbs. (7) 23 in. L x 17 in. W access doors. Team Motor, 24 hp, 1760 rpm, 230/460 V, 57.8/28.8 amps, 60 Hz, 3 phase. Scot Centrifugal Pump with Magnetek Century Electric Motor, 3 hp, 1725/1425 rpm, 230/460-190/380 amps, 60/50 Hz, 3 phase. The Model JC Evaporative Condenser is a ruggedly built unit constructed to provide many years of durable, dependable service with minimal maintenance requirements. Inlets: (2) 3-1/2 in. dia. copper ports. Outlets: (2) 3-1/2 in. dia. copper ports, (1) 2-3/4 in. dia. PVC port. Overall dimensions: 15 ft. 10 in. L x 8 ft. 4 in. W x 8ft. 9 in. H.