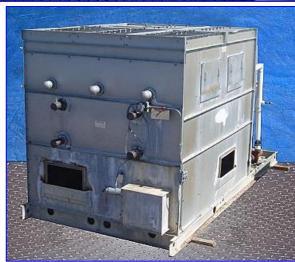

| Recold Fluid Cooler/Evaporative Condenser- 285 Ton |               |
|----------------------------------------------------|---------------|
| Mfg: Recold                                        | Model: JC 285 |
| Stock No. CSSD3001.1                               | Serial No.    |

Recold Fluid Cooler/Evaporative Condenser- 285 Ton. Model JC 285. Refrigerant charge: 522 lbs (R-22). Air volume: 3900 cfm. Coil face: 70.4 sq. ft. Spray water: 270 gpm. Sump capacity: 374 gal. Operating weight: 11200 lbs. (7) 23 in. L x 17 in. W access doors. Team Motor, 24 hp, 1760 rpm, 230/460 V, 57.8/28.8 amps, 60 Hz, 3 phase. Scot Centrifugal Pump with Magnetek Century Electric Motor, 3 hp, 1725/1425 rpm, 230/460-190/380 amps, 60/50 Hz, 3 phase. The Model JC Evaporative Condenser is a ruggedly built unit constructed to provide many years of durable, dependable service with minimal maintenance requirements. Inlets: (2) 3-1/2 in. dia. copper ports. Outlets: (2) 3-1/2 in. dia. copper ports, (1) 2-3/4 in. dia. PVC port. Overall dimensions: 15 ft. 10 in. L x 8 ft. 4 in. W x 8ft. 9 in. H.