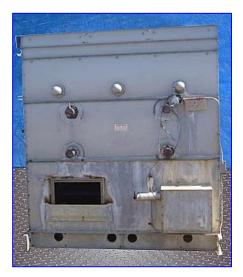

| Recold Fluid Cooler/Evaporative Condenser- 285 Ton |               |
|----------------------------------------------------|---------------|
| Mfg: Recold                                        | Model: JC 285 |
| Stock No. CSSD3001.1                               | Serial No.    |

Recold Fluid Cooler/Evaporative Condenser- 285 Ton. Model JC 285. Refrigerant charge: 522 lbs (R-22). Air volume: 3900 cfm. Coil face: 70.4 sq. ft. Spray water: 270 gpm. Sump capacity: 374 gal. Operating weight: 11200 lbs. (7) 23 in. L x 17 in. W access doors. Team Motor, 24 hp, 1760 rpm, 230/460 V, 57.8/28.8 amps, 60 Hz, 3 phase. Scot Centrifugal Pump with Magnetek Century Electric Motor, 3 hp, 1725/1425 rpm, 230/460-190/380 amps, 60/50 Hz, 3 phase. The Model JC Evaporative Condenser is a ruggedly built unit constructed to provide many years of durable, dependable service with minimal maintenance requirements. Inlets: (2) 3-1/2 in. dia. copper ports. Outlets: (2) 3-1/2 in. dia. copper ports, (1) 2-3/4 in. dia. PVC port. Overall dimensions: 15 ft. 10 in. L x 8 ft. 4 in. W x 8ft. 9 in. H.