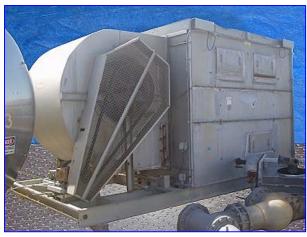

| Recold Fluid Cooler/Evaporative Condenser- 285 Ton |               |
|----------------------------------------------------|---------------|
| Mfg: Recold                                        | Model: JC 285 |
| Stock No. CSSD3001.1                               | Serial No.    |

Recold Fluid Cooler/Evaporative Condenser- 285 Ton. Model JC 285. Refrigerant charge: 522 lbs (R-22). Air volume: 3900 cfm. Coil face: 70.4 sq. ft. Spray water: 270 gpm. Sump capacity: 374 gal. Operating weight: 11200 lbs. (7) 23 in. L x 17 in. W access doors. Team Motor, 24 hp, 1760 rpm, 230/460 V, 57.8/28.8 amps, 60 Hz, 3 phase. Scot Centrifugal Pump with Magnetek Century Electric Motor, 3 hp, 1725/1425 rpm, 230/460-190/380 amps, 60/50 Hz, 3 phase. The Model JC Evaporative Condenser is a ruggedly built unit constructed to provide many years of durable, dependable service with minimal maintenance requirements. Inlets: (2) 3-1/2 in. dia. copper ports. Outlets: (2) 3-1/2 in. dia. copper ports, (1) 2-3/4 in. dia. PVC port. Overall dimensions: 15 ft. 10 in. L x 8 ft. 4 in. W x 8ft. 9 in. H.