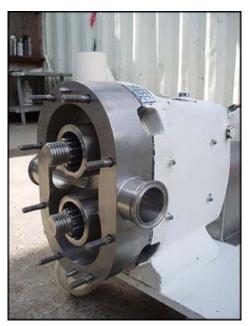

Waukesha Positive Displacement Pump. Model: 30. S/N: 5904 SS. Flow rate for new pump is 36 gpm with required horsepower and pressure. Discuss with salesperson your process and product to determine if this refurbished pump should handle your specific duty. (2) 4-1/4 in. rotors. Allen Bradley starter: 460-575 AC volts running on 3 phase. Motor drive: 5 ratio, 1750 input rpm, and 281 torque. Reliance Electric motor: 1 hp, 1725 rpm, 230/460 volts, 4.4/2.2 amps, 60 Hz, 3 phase. (1) 1-1/2 in. s-line inlet. (1) 1-1/2 in. s-line outlet. Overall dimensions: 3 ft. 5 in. L. x 1 ft. 4-1/4 in. W. x 3 ft. H.(ACN69).