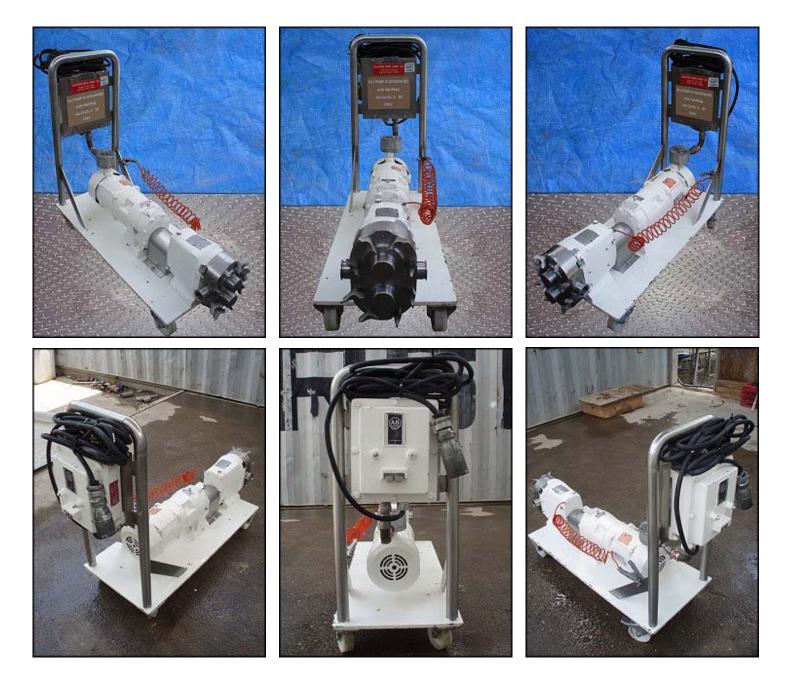

Waukesha Positive Displacement Pump. Model: 30. S/N: 5904 SS. Flow rate for new pump is 36 gpm with required horsepower and pressure. Discuss with salesperson your process and product to determine if this refurbished pump should handle your specific duty. (2) 4-1/4 in. rotors. Allen Bradley starter: 460-575 AC volts running on 3 phase. Motor drive: 5 ratio, 1750 input rpm, and 281 torque. Reliance Electric motor: 1 hp, 1725 rpm, 230/460 volts, 4.4/2.2 amps, 60 Hz, 3 phase. (1) 1-1/2 in. s-line inlet. (1) 1-1/2 in. s-line outlet. Overall dimensions: 3 ft. 5 in. L. x 1 ft. 4-1/4 in. W. x 3 ft. H.(ACN69).