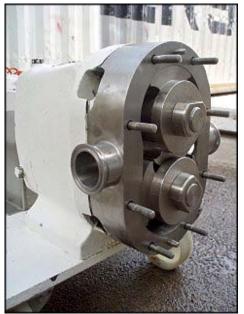

Waukesha Positive Displacement Pump. Model: 30. S/N: 5904 SS. Flow rate for new pump is 36 gpm with required horsepower and pressure. Discuss with salesperson your process and product to determine if this refurbished pump should handle your specific duty. (2) 4-1/4 in. rotors. Allen Bradley starter: 460-575 AC volts running on 3 phase. Motor drive: 5 ratio, 1750 input rpm, and 281 torque. Reliance Electric motor: 1 hp, 1725 rpm, 230/460 volts, 4.4/2.2 amps, 60 Hz, 3 phase. (1) 1-1/2 in. s-line inlet. (1) 1-1/2 in. s-line outlet. Overall dimensions: 3 ft. 5 in. L. x 1 ft. 4-1/4 in. W. x 3 ft. H.(ACN69).