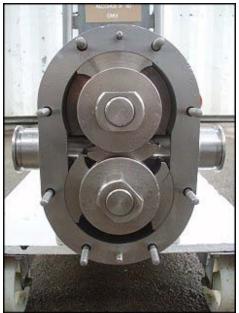

Waukesha Positive Displacement Pump. Model: 30. S/N: 5904 SS. Flow rate for new pump is 36 gpm with required horsepower and pressure. Discuss with salesperson your process and product to determine if this refurbished pump should handle your specific duty. (2) 4-1/4 in. rotors. Allen Bradley starter: 460-575 AC volts running on 3 phase. Motor drive: 5 ratio, 1750 input rpm, and 281 torque. Reliance Electric motor: 1 hp, 1725 rpm, 230/460 volts, 4.4/2.2 amps, 60 Hz, 3 phase. (1) 1-1/2 in. s-line inlet. (1) 1-1/2 in. s-line outlet. Overall dimensions: 3 ft. 5 in. L. x 1 ft. 4-1/4 in. W. x 3 ft. H.(ACN69).