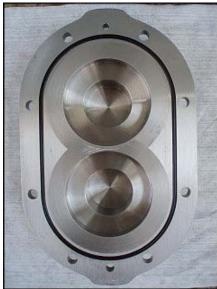

Waukesha Positive Displacement Pump. Model: 30. S/N: 5904 SS. Flow rate for new pump is 36 gpm with required horsepower and pressure. Discuss with salesperson your process and product to determine if this refurbished pump should handle your specific duty. (2) 4-1/4 in. rotors. Allen Bradley starter: 460-575 AC volts running on 3 phase. Motor drive: 5 ratio, 1750 input rpm, and 281 torque. Reliance Electric motor: 1 hp, 1725 rpm, 230/460 volts, 4.4/2.2 amps, 60 Hz, 3 phase. (1) 1-1/2 in. s-line inlet. (1) 1-1/2 in. s-line outlet. Overall dimensions: 3 ft. 5 in. L. x 1 ft. 4-1/4 in. W. x 3 ft. H.(ACN69).