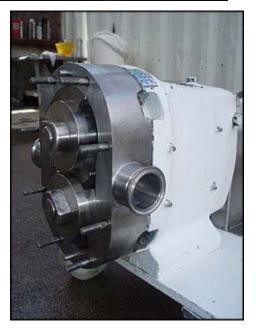

Waukesha Positive Displacement Pump. Model: 30. S/N: 5904 SS. Flow rate for new pump is 36 gpm with required horsepower and pressure. Discuss with salesperson your process and product to determine if this refurbished pump should handle your specific duty. (2) 4-1/4 in. rotors. Allen Bradley starter: 460-575 AC volts running on 3 phase. Motor drive: 5 ratio, 1750 input rpm, and 281 torque. Reliance Electric motor: 1 hp, 1725 rpm, 230/460 volts, 4.4/2.2 amps, 60 Hz, 3 phase. (1) 1-1/2 in. s-line inlet. (1) 1-1/2 in. s-line outlet. Overall dimensions: 3 ft. 5 in. L. x 1 ft. 4-1/4 in. W. x 3 ft. H.(ACN69).