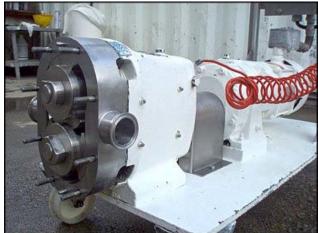

Waukesha Positive Displacement Pump. Model: 30. S/N: 5904 SS. Flow rate for new pump is 36 gpm with required horsepower and pressure. Discuss with salesperson your process and product to determine if this refurbished pump should handle your specific duty. (2) 4-1/4 in. rotors. Allen Bradley starter: 460-575 AC volts running on 3 phase. Motor drive: 5 ratio, 1750 input rpm, and 281 torque. Reliance Electric motor: 1 hp, 1725 rpm, 230/460 volts, 4.4/2.2 amps, 60 Hz, 3 phase. (1) 1-1/2 in. s-line inlet. (1) 1-1/2 in. s-line outlet. Overall dimensions: 3 ft. 5 in. L. x 1 ft. 4-1/4 in. W. x 3 ft. H.(ACN69).