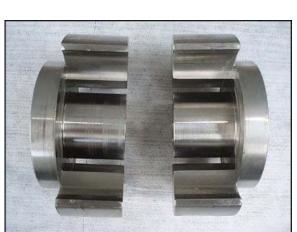

Waukesha Positive Displacement Pump. Model: 30. S/N: 5904 SS. Flow rate for new pump is 36 gpm with required horsepower and pressure. Discuss with salesperson your process and product to determine if this refurbished pump should handle your specific duty. (2) 4-1/4 in. rotors. Allen Bradley starter: 460-575 AC volts running on 3 phase. Motor drive: 5 ratio, 1750 input rpm, and 281 torque. Reliance Electric motor: 1 hp, 1725 rpm, 230/460 volts, 4.4/2.2 amps, 60 Hz, 3 phase. (1) 1-1/2 in. s-line inlet. (1) 1-1/2 in. s-line outlet. Overall dimensions: 3 ft. 5 in. L. x 1 ft. 4-1/4 in. W. x 3 ft. H.(ACN69).