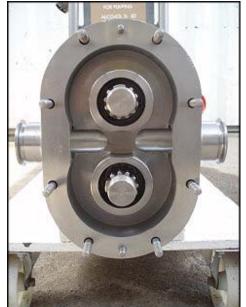

Waukesha Positive Displacement Pump. Model: 30. S/N: 5904 SS. Flow rate for new pump is 36 gpm with required horsepower and pressure. Discuss with salesperson your process and product to determine if this refurbished pump should handle your specific duty. (2) 4-1/4 in. rotors. Allen Bradley starter: 460-575 AC volts running on 3 phase. Motor drive: 5 ratio, 1750 input rpm, and 281 torque. Reliance Electric motor: 1 hp, 1725 rpm, 230/460 volts, 4.4/2.2 amps, 60 Hz, 3 phase. (1) 1-1/2 in. s-line inlet. (1) 1-1/2 in. s-line outlet. Overall dimensions: 3 ft. 5 in. L. x 1 ft. 4-1/4 in. W. x 3 ft. H.(ACN69).