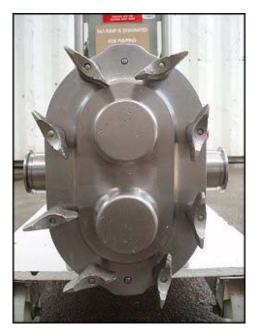

Waukesha Positive Displacement Pump. Model: 30. S/N: 5904 SS. Flow rate for new pump is 36 gpm with required horsepower and pressure. Discuss with salesperson your process and product to determine if this refurbished pump should handle your specific duty. (2) 4-1/4 in. rotors. Allen Bradley starter: 460-575 AC volts running on 3 phase. Motor drive: 5 ratio, 1750 input rpm, and 281 torque. Reliance Electric motor: 1 hp, 1725 rpm, 230/460 volts, 4.4/2.2 amps, 60 Hz, 3 phase. (1) 1-1/2 in. s-line inlet. (1) 1-1/2 in. s-line outlet. Overall dimensions: 3 ft. 5 in. L. x 1 ft. 4-1/4 in. W. x 3 ft. H.(ACN69).