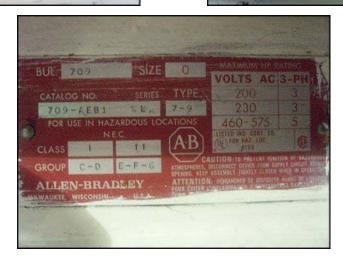

Waukesha Positive Displacement Pump. Model: 30. S/N: 5904 SS. Flow rate for new pump is 36 gpm with required horsepower and pressure. Discuss with salesperson your process and product to determine if this refurbished pump should handle your specific duty. (2) 4-1/4 in. rotors. Allen Bradley starter: 460-575 AC volts running on 3 phase. Motor drive: 5 ratio, 1750 input rpm, and 281 torque. Reliance Electric motor: 1 hp, 1725 rpm, 230/460 volts, 4.4/2.2 amps, 60 Hz, 3 phase. (1) 1-1/2 in. s-line inlet. (1) 1-1/2 in. s-line outlet. Overall dimensions: 3 ft. 5 in. L. x 1 ft. 4-1/4 in. W. x 3 ft. H.(ACN69).