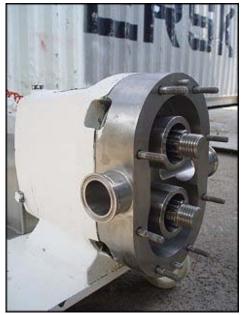

Waukesha Positive Displacement Pump. Model: 30. S/N: 5904 SS. Flow rate for new pump is 36 gpm with required horsepower and pressure. Discuss with salesperson your process and product to determine if this refurbished pump should handle your specific duty. (2) 4-1/4 in. rotors. Allen Bradley starter: 460-575 AC volts running on 3 phase. Motor drive: 5 ratio, 1750 input rpm, and 281 torque. Reliance Electric motor: 1 hp, 1725 rpm, 230/460 volts, 4.4/2.2 amps, 60 Hz, 3 phase. (1) 1-1/2 in. s-line inlet. (1) 1-1/2 in. s-line outlet. Overall dimensions: 3 ft. 5 in. L. x 1 ft. 4-1/4 in. W. x 3 ft. H.(ACN69).