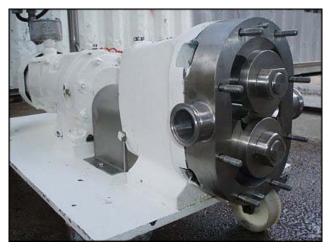

Waukesha Positive Displacement Pump. Model: 30. S/N: 5904 SS. Flow rate for new pump is 36 gpm with required horsepower and pressure. Discuss with salesperson your process and product to determine if this refurbished pump should handle your specific duty. (2) 4-1/4 in. rotors. Allen Bradley starter: 460-575 AC volts running on 3 phase. Motor drive: 5 ratio, 1750 input rpm, and 281 torque. Reliance Electric motor: 1 hp, 1725 rpm, 230/460 volts, 4.4/2.2 amps, 60 Hz, 3 phase. (1) 1-1/2 in. s-line inlet. (1) 1-1/2 in. s-line outlet. Overall dimensions: 3 ft. 5 in. L. x 1 ft. 4-1/4 in. W. x 3 ft. H.(ACN69).