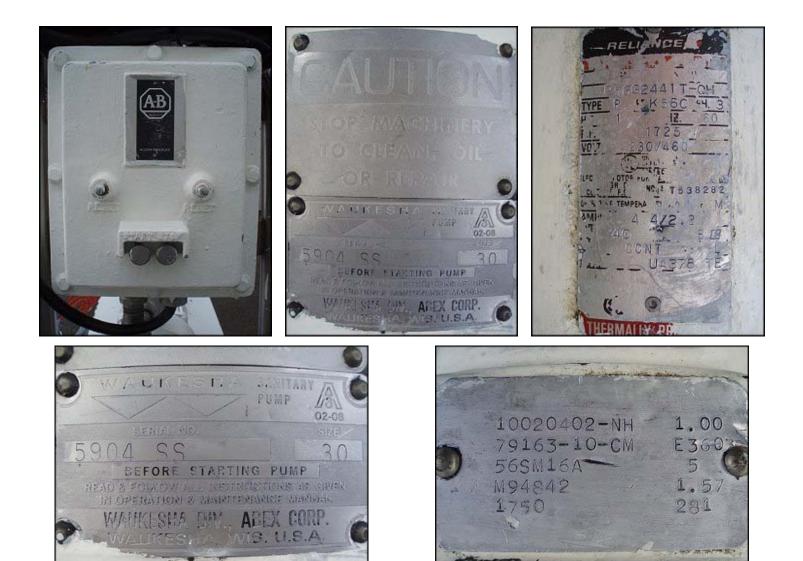

| Waukesha 30 Positive Displacement Pump |                    |
|----------------------------------------|--------------------|
| Mfg: Waukesha                          | Model: 30          |
| Stock No: DBBP185361.15a               | Serial No: 5904 SS |

Waukesha Positive Displacement Pump. Model: 30. S/N: 5904 SS. Flow rate for new pump is 36 gpm with required horsepower and pressure. Discuss with salesperson your process and product to determine if this refurbished pump should handle your specific duty. (2) 4-1/4 in. rotors. Allen Bradley starter: 460-575 AC volts running on 3 phase. Motor drive: 5 ratio, 1750 input rpm, and 281 torque. Reliance Electric motor: 1 hp, 1725 rpm, 230/460 volts, 4.4/2.2 amps, 60 Hz, 3 phase. (1) 1-1/2 in. s-line inlet. (1) 1-1/2 in. s-line outlet. Overall dimensions: 3 ft. 5 in. L. x 1 ft. 4-1/4 in. W. x 3 ft. H.(ACN69).