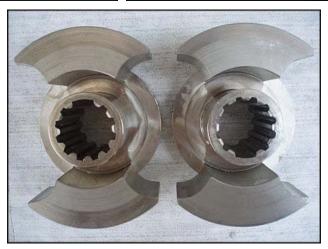

Waukesha Positive Displacement Pump. Model: 30. S/N: 5904 SS. Flow rate for new pump is 36 gpm with required horsepower and pressure. Discuss with salesperson your process and product to determine if this refurbished pump should handle your specific duty. (2) 4-1/4 in. rotors. Allen Bradley starter: 460-575 AC volts running on 3 phase. Motor drive: 5 ratio, 1750 input rpm, and 281 torque. Reliance Electric motor: 1 hp, 1725 rpm, 230/460 volts, 4.4/2.2 amps, 60 Hz, 3 phase. (1) 1-1/2 in. s-line inlet. (1) 1-1/2 in. s-line outlet. Overall dimensions: 3 ft. 5 in. L. x 1 ft. 4-1/4 in. W. x 3 ft. H.(ACN69).