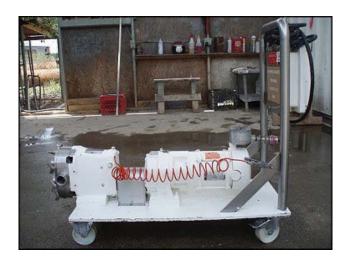

Waukesha Positive Displacement Pump. Model: 30. S/N: 5904 SS. Flow rate for new pump is 36 gpm with required horsepower and pressure. Discuss with salesperson your process and product to determine if this refurbished pump should handle your specific duty. (2) 4-1/4 in. rotors. Allen Bradley starter: 460-575 AC volts running on 3 phase. Motor drive: 5 ratio, 1750 input rpm, and 281 torque. Reliance Electric motor: 1 hp, 1725 rpm, 230/460 volts, 4.4/2.2 amps, 60 Hz, 3 phase. (1) 1-1/2 in. s-line inlet. (1) 1-1/2 in. s-line outlet. Overall dimensions: 3 ft. 5 in. L. x 1 ft. 4-1/4 in. W. x 3 ft. H.(ACN69).