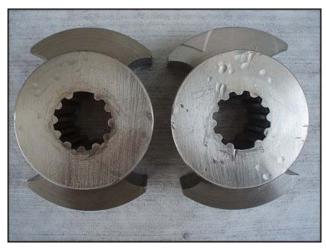

Waukesha Positive Displacement Pump. Model: 30. S/N: 5904 SS. Flow rate for new pump is 36 gpm with required horsepower and pressure. Discuss with salesperson your process and product to determine if this refurbished pump should handle your specific duty. (2) 4-1/4 in. rotors. Allen Bradley starter: 460-575 AC volts running on 3 phase. Motor drive: 5 ratio, 1750 input rpm, and 281 torque. Reliance Electric motor: 1 hp, 1725 rpm, 230/460 volts, 4.4/2.2 amps, 60 Hz, 3 phase. (1) 1-1/2 in. s-line inlet. (1) 1-1/2 in. s-line outlet. Overall dimensions: 3 ft. 5 in. L. x 1 ft. 4-1/4 in. W. x 3 ft. H.(ACN69).