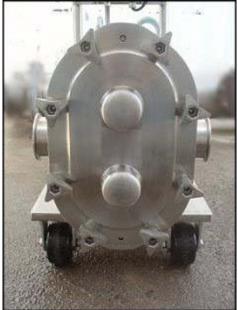

Waukesha Positive Displacement Pump. Model: 060. Serial No: 264646 00. Flow rate for new pump is 90 gpm with required horsepower and pressure. Discuss with salesperson your process and product to determine if this refurbished pump should handle your specific duty. (2) 6-3/8 in. rotors. Mounted on stainless steel cart, with Baldor motor: 2 hp. 1725 rpm, 208-230/460 volts, 6.5-6.2/3.1 amps, 60 Hz, 3 phase, motor drive: 5.0 ratio, 1750/350 in/out rpm, 910 in/lb. 5.30 input hp. Reliance Electric Variable Frequency Drive (SP500), 2 hp. 380-460 input VAC, 380-460 output VAC. 4.2 and 3.4 amps. 50/60 Hz. 0-240 Hz. 3 phase (1) 2-1/2 in. S-line inlet. (1) 2-1/2 in. S-line outlet. Overall dimensions: 3 ft. 7-1/2 in. L. x 1 ft. 3-1/8 in. W. x 3 ft. 5 in. H.