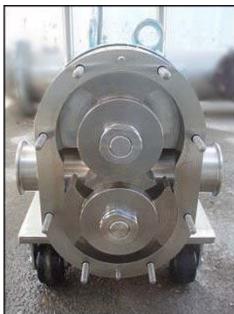

Waukesha Positive Displacement Pump. Model: 060. Serial No: 264646 00. Flow rate for new pump is 90 gpm with required horsepower and pressure. Discuss with salesperson your process and product to determine if this refurbished pump should handle your specific duty. (2) 6-3/8 in. rotors. Mounted on stainless steel cart, with Baldor motor: 2 hp. 1725 rpm, 208-230/460 volts, 6.5-6.2/3.1 amps, 60 Hz, 3 phase, motor drive: 5.0 ratio, 1750/350 in/out rpm, 910 in/lb. 5.30 input hp. Reliance Electric Variable Frequency Drive (SP500), 2 hp. 380-460 input VAC, 380-460 output VAC. 4.2 and 3.4 amps. 50/60 Hz. 0-240 Hz. 3 phase (1) 2-1/2 in. S-line inlet. (1) 2-1/2 in. S-line outlet. Overall dimensions: 3 ft. 7-1/2 in. L. x 1 ft. 3-1/8 in. W. x 3 ft. 5 in. H.