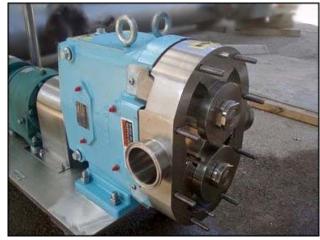

Waukesha Positive Displacement Pump. Model: 060. Serial No: 264646 00. Flow rate for new pump is 90 gpm with required horsepower and pressure. Discuss with salesperson your process and product to determine if this refurbished pump should handle your specific duty. (2) 6-3/8 in. rotors. Mounted on stainless steel cart, with Baldor motor: 2 hp. 1725 rpm, 208-230/460 volts, 6.5-6.2/3.1 amps, 60 Hz, 3 phase, motor drive: 5.0 ratio, 1750/350 in/out rpm, 910 in/lb. 5.30 input hp. Reliance Electric Variable Frequency Drive (SP500), 2 hp. 380-460 input VAC, 380-460 output VAC. 4.2 and 3.4 amps. 50/60 Hz. 0-240 Hz. 3 phase (1) 2-1/2 in. S-line inlet. (1) 2-1/2 in. S-line outlet. Overall dimensions: 3 ft. 7-1/2 in. L. x 1 ft. 3-1/8 in. W. x 3 ft. 5 in. H.