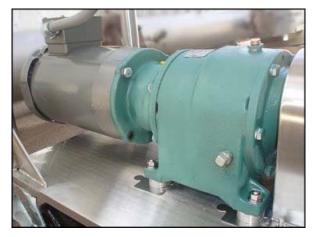

| Waukesha 60 Positive Displacement Pump |                      |
|----------------------------------------|----------------------|
| Mfg: Waukesha                          | Model: 060           |
| Stock No: DBBP185414.17a               | Serial No: 264646 00 |

Waukesha Positive Displacement Pump. Model: 060. Serial No: 264646 00. Flow rate for new pump is 90 gpm with required horsepower and pressure. Discuss with salesperson your process and product to determine if this refurbished pump should handle your specific duty. (2) 6-3/8 in. rotors. Mounted on stainless steel cart, with Baldor motor: 2 hp. 1725 rpm, 208-230/460 volts, 6.5-6.2/3.1 amps, 60 Hz, 3 phase, motor drive: 5.0 ratio, 1750/350 in/out rpm, 910 in/lb. 5.30 input hp. Reliance Electric Variable Frequency Drive (SP500), 2 hp. 380-460 input VAC, 380-460 output VAC. 4.2 and 3.4 amps. 50/60 Hz. 0-240 Hz. 3 phase (1) 2-1/2 in. S-line inlet. (1) 2-1/2 in. S-line outlet. Overall dimensions: 3 ft. 7-1/2 in. L. x 1 ft. 3-1/8 in. W. x 3 ft. 5 in. H.