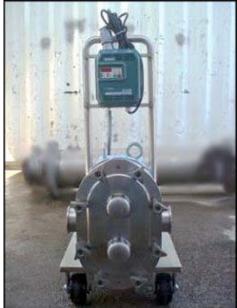

| Waukesha 60 Positive Displacement Pump |                      |
|----------------------------------------|----------------------|
| Mfg: Waukesha                          | Model: 060           |
| Stock No: DBBP185414.17a               | Serial No: 264646 00 |

Waukesha Positive Displacement Pump. Model: 060. Serial No: 264646 00. Flow rate for new pump is 90 gpm with required horsepower and pressure. Discuss with salesperson your process and product to determine if this refurbished pump should handle your specific duty. (2) 6-3/8 in. rotors. Mounted on stainless steel cart, with Baldor motor: 2 hp. 1725 rpm, 208-230/460 volts, 6.5-6.2/3.1 amps, 60 Hz, 3 phase, motor drive: 5.0 ratio, 1750/350 in/out rpm, 910 in/lb. 5.30 input hp. Reliance Electric Variable Frequency Drive (SP500), 2 hp. 380-460 input VAC, 380-460 output VAC. 4.2 and 3.4 amps. 50/60 Hz. 0-240 Hz. 3 phase (1) 2-1/2 in. S-line inlet. (1) 2-1/2 in. S-line outlet. Overall dimensions: 3 ft. 7-1/2 in. L. x 1 ft. 3-1/8 in. W. x 3 ft. 5 in. H.