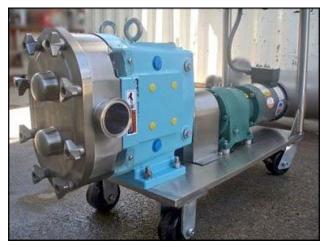

Waukesha Positive Displacement Pump. Model: 060. Serial No: 264646 00. Flow rate for new pump is 90 gpm with required horsepower and pressure. Discuss with salesperson your process and product to determine if this refurbished pump should handle your specific duty. (2) 6-3/8 in. rotors. Mounted on stainless steel cart, with Baldor motor: 2 hp. 1725 rpm, 208-230/460 volts, 6.5-6.2/3.1 amps, 60 Hz, 3 phase, motor drive: 5.0 ratio, 1750/350 in/out rpm, 910 in/lb. 5.30 input hp. Reliance Electric Variable Frequency Drive (SP500), 2 hp. 380-460 input VAC, 380-460 output VAC. 4.2 and 3.4 amps. 50/60 Hz. 0-240 Hz. 3 phase (1) 2-1/2 in. S-line inlet. (1) 2-1/2 in. S-line outlet. Overall dimensions: 3 ft. 7-1/2 in. L. x 1 ft. 3-1/8 in. W. x 3 ft. 5 in. H.