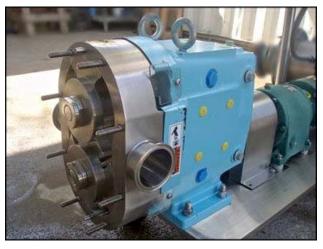

Waukesha Positive Displacement Pump. Model: 060. Serial No: 264646 00. Flow rate for new pump is 90 gpm with required horsepower and pressure. Discuss with salesperson your process and product to determine if this refurbished pump should handle your specific duty. (2) 6-3/8 in. rotors. Mounted on stainless steel cart, with Baldor motor: 2 hp. 1725 rpm, 208-230/460 volts, 6.5-6.2/3.1 amps, 60 Hz, 3 phase, motor drive: 5.0 ratio, 1750/350 in/out rpm, 910 in/lb. 5.30 input hp. Reliance Electric Variable Frequency Drive (SP500), 2 hp. 380-460 input VAC, 380-460 output VAC. 4.2 and 3.4 amps. 50/60 Hz. 0-240 Hz. 3 phase (1) 2-1/2 in. S-line inlet. (1) 2-1/2 in. S-line outlet. Overall dimensions: 3 ft. 7-1/2 in. L. x 1 ft. 3-1/8 in. W. x 3 ft. 5 in. H.