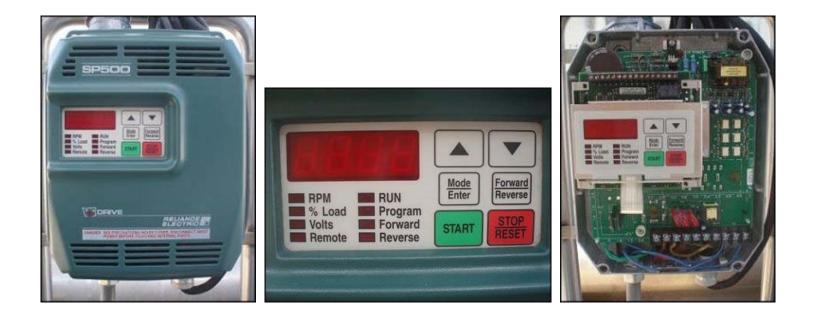

Waukesha Positive Displacement Pump. Model: 060. Serial No: 264646 00. Flow rate for new pump is 90 gpm with required horsepower and pressure. Discuss with salesperson your process and product to determine if this refurbished pump should handle your specific duty. (2) 6-3/8 in. rotors. Mounted on stainless steel cart, with Baldor motor: 2 hp. 1725 rpm, 208-230/460 volts, 6.5-6.2/3.1 amps, 60 Hz, 3 phase, motor drive: 5.0 ratio, 1750/350 in/out rpm, 910 in/lb. 5.30 input hp. Reliance Electric Variable Frequency Drive (SP500), 2 hp. 380-460 input VAC, 380-460 output VAC. 4.2 and 3.4 amps. 50/60 Hz. 0-240 Hz. 3 phase (1) 2-1/2 in. S-line inlet. (1) 2-1/2 in. S-line outlet. Overall dimensions: 3 ft. 7-1/2 in. L. x 1 ft. 3-1/8 in. W. x 3 ft. 5 in. H.