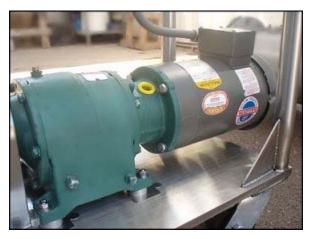

Waukesha Positive Displacement Pump. Model: 060. Serial No: 264646 00. Flow rate for new pump is 90 gpm with required horsepower and pressure. Discuss with salesperson your process and product to determine if this refurbished pump should handle your specific duty. (2) 6-3/8 in. rotors. Mounted on stainless steel cart, with Baldor motor: 2 hp. 1725 rpm, 208-230/460 volts, 6.5-6.2/3.1 amps, 60 Hz, 3 phase, motor drive: 5.0 ratio, 1750/350 in/out rpm, 910 in/lb. 5.30 input hp. Reliance Electric Variable Frequency Drive (SP500), 2 hp. 380-460 input VAC, 380-460 output VAC. 4.2 and 3.4 amps. 50/60 Hz. 0-240 Hz. 3 phase (1) 2-1/2 in. S-line inlet. (1) 2-1/2 in. S-line outlet. Overall dimensions: 3 ft. 7-1/2 in. L. x 1 ft. 3-1/8 in. W. x 3 ft. 5 in. H.