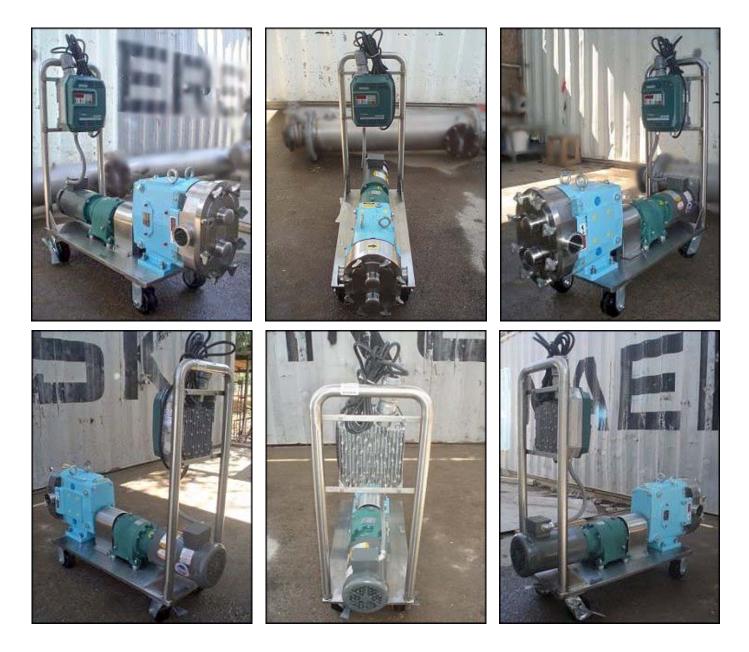

| Waukesha 60 Positive Displacement Pump |                      |
|----------------------------------------|----------------------|
| Mfg: Waukesha                          | Model: 060           |
| Stock No: DBBP185414.17a               | Serial No: 264646 00 |

Waukesha Positive Displacement Pump. Model: 060. Serial No: 264646 00. Flow rate for new pump is 90 gpm with required horsepower and pressure. Discuss with salesperson your process and product to determine if this refurbished pump should handle your specific duty. (2) 6-3/8 in. rotors. Mounted on stainless steel cart, with Baldor motor: 2 hp. 1725 rpm, 208-230/460 volts, 6.5-6.2/3.1 amps, 60 Hz, 3 phase, motor drive: 5.0 ratio, 1750/350 in/out rpm, 910 in/lb. 5.30 input hp. Reliance Electric Variable Frequency Drive (SP500), 2 hp. 380-460 input VAC, 380-460 output VAC. 4.2 and 3.4 amps. 50/60 Hz. 0-240 Hz. 3 phase (1) 2-1/2 in. S-line inlet. (1) 2-1/2 in. S-line outlet. Overall dimensions: 3 ft. 7-1/2 in. L. x 1 ft. 3-1/8 in. W. x 3 ft. 5 in. H.