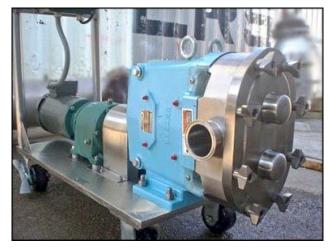

Waukesha Positive Displacement Pump. Model: 060. Serial No: 264646 00. Flow rate for new pump is 90 gpm with required horsepower and pressure. Discuss with salesperson your process and product to determine if this refurbished pump should handle your specific duty. (2) 6-3/8 in. rotors. Mounted on stainless steel cart, with Baldor motor: 2 hp. 1725 rpm, 208-230/460 volts, 6.5-6.2/3.1 amps, 60 Hz, 3 phase, motor drive: 5.0 ratio, 1750/350 in/out rpm, 910 in/lb. 5.30 input hp. Reliance Electric Variable Frequency Drive (SP500), 2 hp. 380-460 input VAC, 380-460 output VAC. 4.2 and 3.4 amps. 50/60 Hz. 0-240 Hz. 3 phase (1) 2-1/2 in. S-line inlet. (1) 2-1/2 in. S-line outlet. Overall dimensions: 3 ft. 7-1/2 in. L. x 1 ft. 3-1/8 in. W. x 3 ft. 5 in. H.