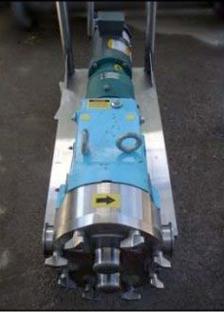

| Waukesha 60 Positive Displacement Pump |                      |
|----------------------------------------|----------------------|
| Mfg: Waukesha                          | Model: 060           |
| Stock No: DBBP185414.17a               | Serial No: 264646 00 |

Waukesha Positive Displacement Pump. Model: 060. Serial No: 264646 00. Flow rate for new pump is 90 gpm with required horsepower and pressure. Discuss with salesperson your process and product to determine if this refurbished pump should handle your specific duty. (2) 6-3/8 in. rotors. Mounted on stainless steel cart, with Baldor motor: 2 hp. 1725 rpm, 208-230/460 volts, 6.5-6.2/3.1 amps, 60 Hz, 3 phase, motor drive: 5.0 ratio, 1750/350 in/out rpm, 910 in/lb. 5.30 input hp. Reliance Electric Variable Frequency Drive (SP500), 2 hp. 380-460 input VAC, 380-460 output VAC. 4.2 and 3.4 amps. 50/60 Hz. 0-240 Hz. 3 phase (1) 2-1/2 in. S-line inlet. (1) 2-1/2 in. S-line outlet. Overall dimensions: 3 ft. 7-1/2 in. L. x 1 ft. 3-1/8 in. W. x 3 ft. 5 in. H.