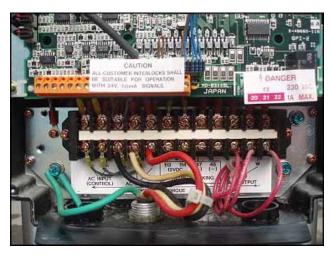

Waukesha Positive Displacement Pump. Model: 060. S/N: 153413. Flow rate for new pump is 90 gpm with required horsepower and pressure. Discuss with salesperson your process and product to determine if this refurbished pump should handle your specific duty. (2) 6-3/8 in. rotors. (1) 2-1/2 in. S-line inlet. (1) 2-1/2 in. S-line outlet. Equipped with Reliance Electric variable frequency drive: 2 hp. 460 AC input volts and 460 AC output volts. 4.2 max amps and 3.4 max amps. 50/60 Hz. 3 phase. Reliance Electric motor drive: 5.0 ratio, 910 in/lb. torque. Reliance Electric motor: 1.5 hp. 1725 rpm. 230/460 volts. 4.4/2.2 amps. 60 Hz. 3 phase. Overall dimensions: 3 ft. 6-1/2 in. L. x 1 ft. 3 in. W. x 3 ft. 5-3/4 in. H.