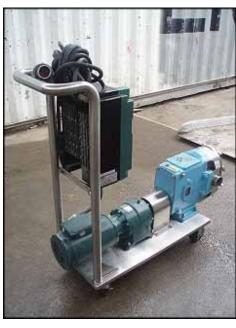

| Waukesha 60 Positive Displacement Pump |                   |
|----------------------------------------|-------------------|
| Mfg: Waukesha                          | Model: 060        |
| Stock No: DBBP185416.17                | Serial No: 153413 |

Waukesha Positive Displacement Pump. Model: 060. S/N: 153413. Flow rate for new pump is 90 gpm with required horsepower and pressure. Discuss with salesperson your process and product to determine if this refurbished pump should handle your specific duty. (2) 6-3/8 in. rotors. (1) 2-1/2 in. S-line inlet. (1) 2-1/2 in. S-line outlet. Equipped with Reliance Electric variable frequency drive: 2 hp. 460 AC input volts and 460 AC output volts. 4.2 max amps and 3.4 max amps. 50/60 Hz. 3 phase. Reliance Electric motor drive: 5.0 ratio, 910 in/lb. torque. Reliance Electric motor: 1.5 hp. 1725 rpm. 230/460 volts. 4.4/2.2 amps. 60 Hz. 3 phase. Overall dimensions: 3 ft. 6-1/2 in. L. x 1 ft. 3 in. W. x 3 ft. 5-3/4 in. H.