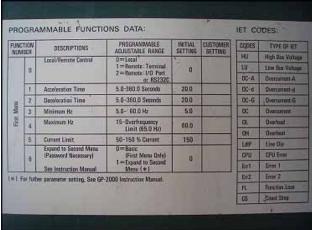

Waukesha Positive Displacement Pump. Model: 060. S/N: 153413. Flow rate for new pump is 90 gpm with required horsepower and pressure. Discuss with salesperson your process and product to determine if this refurbished pump should handle your specific duty. (2) 6-3/8 in. rotors. (1) 2-1/2 in. S-line inlet. (1) 2-1/2 in. S-line outlet. Equipped with Reliance Electric variable frequency drive: 2 hp. 460 AC input volts and 460 AC output volts. 4.2 max amps and 3.4 max amps. 50/60 Hz. 3 phase. Reliance Electric motor drive: 5.0 ratio, 910 in/lb. torque. Reliance Electric motor: 1.5 hp. 1725 rpm. 230/460 volts. 4.4/2.2 amps. 60 Hz. 3 phase. Overall dimensions: 3 ft. 6-1/2 in. L. x 1 ft. 3 in. W. x 3 ft. 5-3/4 in. H.