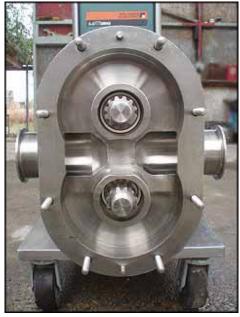

Waukesha Positive Displacement Pump. Model: 060. S/N: 153413. Flow rate for new pump is 90 gpm with required horsepower and pressure. Discuss with salesperson your process and product to determine if this refurbished pump should handle your specific duty. (2) 6-3/8 in. rotors. (1) 2-1/2 in. S-line inlet. (1) 2-1/2 in. S-line outlet. Equipped with Reliance Electric variable frequency drive: 2 hp. 460 AC input volts and 460 AC output volts. 4.2 max amps and 3.4 max amps. 50/60 Hz. 3 phase. Reliance Electric motor drive: 5.0 ratio, 910 in/lb. torque. Reliance Electric motor: 1.5 hp. 1725 rpm. 230/460 volts. 4.4/2.2 amps. 60 Hz. 3 phase. Overall dimensions: 3 ft. 6-1/2 in. L. x 1 ft. 3 in. W. x 3 ft. 5-3/4 in. H.