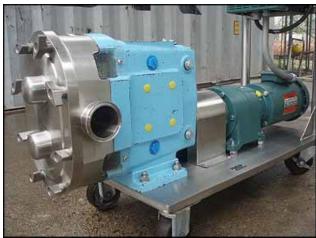

| Waukesha 60 Positive Displacement Pump |                   |
|----------------------------------------|-------------------|
| Mfg: Waukesha                          | Model: 060        |
| Stock No: DBBP185416.17                | Serial No: 153413 |

Waukesha Positive Displacement Pump. Model: 060. S/N: 153413. Flow rate for new pump is 90 gpm with required horsepower and pressure. Discuss with salesperson your process and product to determine if this refurbished pump should handle your specific duty. (2) 6-3/8 in. rotors. (1) 2-1/2 in. S-line inlet. (1) 2-1/2 in. S-line outlet. Equipped with Reliance Electric variable frequency drive: 2 hp. 460 AC input volts and 460 AC output volts. 4.2 max amps and 3.4 max amps. 50/60 Hz. 3 phase. Reliance Electric motor drive: 5.0 ratio, 910 in/lb. torque. Reliance Electric motor: 1.5 hp. 1725 rpm. 230/460 volts. 4.4/2.2 amps. 60 Hz. 3 phase. Overall dimensions: 3 ft. 6-1/2 in. L. x 1 ft. 3 in. W. x 3 ft. 5-3/4 in. H.