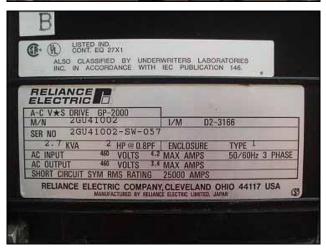

Waukesha Positive Displacement Pump. Model: 060. S/N: 153413. Flow rate for new pump is 90 gpm with required horsepower and pressure. Discuss with salesperson your process and product to determine if this refurbished pump should handle your specific duty. (2) 6-3/8 in. rotors. (1) 2-1/2 in. S-line inlet. (1) 2-1/2 in. S-line outlet. Equipped with Reliance Electric variable frequency drive: 2 hp. 460 AC input volts and 460 AC output volts. 4.2 max amps and 3.4 max amps. 50/60 Hz. 3 phase. Reliance Electric motor drive: 5.0 ratio, 910 in/lb. torque. Reliance Electric motor: 1.5 hp. 1725 rpm. 230/460 volts. 4.4/2.2 amps. 60 Hz. 3 phase. Overall dimensions: 3 ft. 6-1/2 in. L. x 1 ft. 3 in. W. x 3 ft. 5-3/4 in. H.