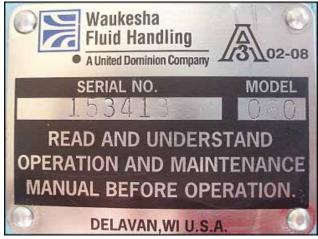

| Waukesha 60 Positive Displacement Pump |                   |
|----------------------------------------|-------------------|
| Mfg: Waukesha                          | Model: 060        |
| Stock No: DBBP185416.17                | Serial No: 153413 |

Waukesha Positive Displacement Pump. Model: 060. S/N: 153413. Flow rate for new pump is 90 gpm with required horsepower and pressure. Discuss with salesperson your process and product to determine if this refurbished pump should handle your specific duty. (2) 6-3/8 in. rotors. (1) 2-1/2 in. S-line inlet. (1) 2-1/2 in. S-line outlet. Equipped with Reliance Electric variable frequency drive: 2 hp. 460 AC input volts and 460 AC output volts. 4.2 max amps and 3.4 max amps. 50/60 Hz. 3 phase. Reliance Electric motor drive: 5.0 ratio, 910 in/lb. torque. Reliance Electric motor: 1.5 hp. 1725 rpm. 230/460 volts. 4.4/2.2 amps. 60 Hz. 3 phase. Overall dimensions: 3 ft. 6-1/2 in. L. x 1 ft. 3 in. W. x 3 ft. 5-3/4 in. H.