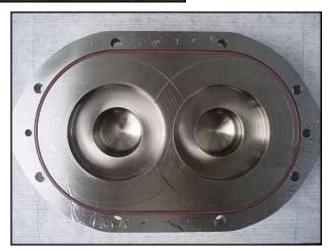

Waukesha Positive Displacement Pump. Model: 060. S/N: 153413. Flow rate for new pump is 90 gpm with required horsepower and pressure. Discuss with salesperson your process and product to determine if this refurbished pump should handle your specific duty. (2) 6-3/8 in. rotors. (1) 2-1/2 in. S-line inlet. (1) 2-1/2 in. S-line outlet. Equipped with Reliance Electric variable frequency drive: 2 hp. 460 AC input volts and 460 AC output volts. 4.2 max amps and 3.4 max amps. 50/60 Hz. 3 phase. Reliance Electric motor drive: 5.0 ratio, 910 in/lb. torque. Reliance Electric motor: 1.5 hp. 1725 rpm. 230/460 volts. 4.4/2.2 amps. 60 Hz. 3 phase. Overall dimensions: 3 ft. 6-1/2 in. L. x 1 ft. 3 in. W. x 3 ft. 5-3/4 in. H.