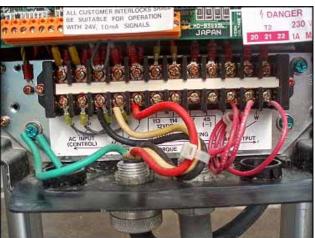

Waukesha Positive Displacement Pump. Model: 060. S/N: 153413. Flow rate for new pump is 90 gpm with required horsepower and pressure. Discuss with salesperson your process and product to determine if this refurbished pump should handle your specific duty. (2) 6-3/8 in. rotors. (1) 2-1/2 in. S-line inlet. (1) 2-1/2 in. S-line outlet. Equipped with Reliance Electric variable frequency drive: 2 hp. 460 AC input volts and 460 AC output volts. 4.2 max amps and 3.4 max amps. 50/60 Hz. 3 phase. Reliance Electric motor drive: 5.0 ratio, 910 in/lb. torque. Reliance Electric motor: 1.5 hp. 1725 rpm. 230/460 volts. 4.4/2.2 amps. 60 Hz. 3 phase. Overall dimensions: 3 ft. 6-1/2 in. L. x 1 ft. 3 in. W. x 3 ft. 5-3/4 in. H.