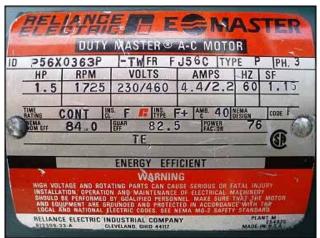

Waukesha Positive Displacement Pump. Model: 060. S/N: 153413. Flow rate for new pump is 90 gpm with required horsepower and pressure. Discuss with salesperson your process and product to determine if this refurbished pump should handle your specific duty. (2) 6-3/8 in. rotors. (1) 2-1/2 in. S-line inlet. (1) 2-1/2 in. S-line outlet. Equipped with Reliance Electric variable frequency drive: 2 hp. 460 AC input volts and 460 AC output volts. 4.2 max amps and 3.4 max amps. 50/60 Hz. 3 phase. Reliance Electric motor drive: 5.0 ratio, 910 in/lb. torque. Reliance Electric motor: 1.5 hp. 1725 rpm. 230/460 volts. 4.4/2.2 amps. 60 Hz. 3 phase. Overall dimensions: 3 ft. 6-1/2 in. L. x 1 ft. 3 in. W. x 3 ft. 5-3/4 in. H.