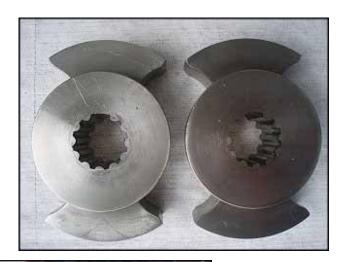

Waukesha Positive Displacement Pump. Model: 060. S/N: 153413. Flow rate for new pump is 90 gpm with required horsepower and pressure. Discuss with salesperson your process and product to determine if this refurbished pump should handle your specific duty. (2) 6-3/8 in. rotors. (1) 2-1/2 in. S-line inlet. (1) 2-1/2 in. S-line outlet. Equipped with Reliance Electric variable frequency drive: 2 hp. 460 AC input volts and 460 AC output volts. 4.2 max amps and 3.4 max amps. 50/60 Hz. 3 phase. Reliance Electric motor drive: 5.0 ratio, 910 in/lb. torque. Reliance Electric motor: 1.5 hp. 1725 rpm. 230/460 volts. 4.4/2.2 amps. 60 Hz. 3 phase. Overall dimensions: 3 ft. 6-1/2 in. L. x 1 ft. 3 in. W. x 3 ft. 5-3/4 in. H.