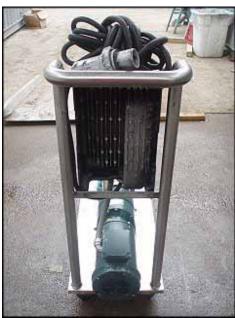

Waukesha Positive Displacement Pump. Model: 060. S/N: 153413. Flow rate for new pump is 90 gpm with required horsepower and pressure. Discuss with salesperson your process and product to determine if this refurbished pump should handle your specific duty. (2) 6-3/8 in. rotors. (1) 2-1/2 in. S-line inlet. (1) 2-1/2 in. S-line outlet. Equipped with Reliance Electric variable frequency drive: 2 hp. 460 AC input volts and 460 AC output volts. 4.2 max amps and 3.4 max amps. 50/60 Hz. 3 phase. Reliance Electric motor drive: 5.0 ratio, 910 in/lb. torque. Reliance Electric motor: 1.5 hp. 1725 rpm. 230/460 volts. 4.4/2.2 amps. 60 Hz. 3 phase. Overall dimensions: 3 ft. 6-1/2 in. L. x 1 ft. 3 in. W. x 3 ft. 5-3/4 in. H.