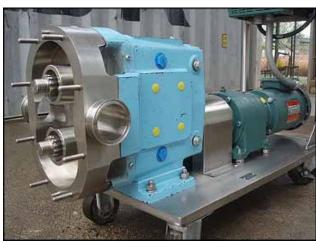

| Waukesha 60 Positive Displacement Pump |                   |
|----------------------------------------|-------------------|
| Mfg: Waukesha                          | Model: 060        |
| Stock No: DBBP185416.17                | Serial No: 153413 |

Waukesha Positive Displacement Pump. Model: 060. S/N: 153413. Flow rate for new pump is 90 gpm with required horsepower and pressure. Discuss with salesperson your process and product to determine if this refurbished pump should handle your specific duty. (2) 6-3/8 in. rotors. (1) 2-1/2 in. S-line inlet. (1) 2-1/2 in. S-line outlet. Equipped with Reliance Electric variable frequency drive: 2 hp. 460 AC input volts and 460 AC output volts. 4.2 max amps and 3.4 max amps. 50/60 Hz. 3 phase. Reliance Electric motor drive: 5.0 ratio, 910 in/lb. torque. Reliance Electric motor: 1.5 hp. 1725 rpm. 230/460 volts. 4.4/2.2 amps. 60 Hz. 3 phase. Overall dimensions: 3 ft. 6-1/2 in. L. x 1 ft. 3 in. W. x 3 ft. 5-3/4 in. H.