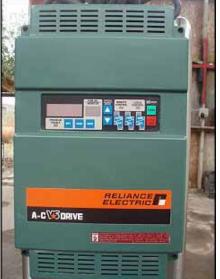

Waukesha Positive Displacement Pump. Model: 060. S/N: 153413. Flow rate for new pump is 90 gpm with required horsepower and pressure. Discuss with salesperson your process and product to determine if this refurbished pump should handle your specific duty. (2) 6-3/8 in. rotors. (1) 2-1/2 in. S-line inlet. (1) 2-1/2 in. S-line outlet. Equipped with Reliance Electric variable frequency drive: 2 hp. 460 AC input volts and 460 AC output volts. 4.2 max amps and 3.4 max amps. 50/60 Hz. 3 phase. Reliance Electric motor drive: 5.0 ratio, 910 in/lb. torque. Reliance Electric motor: 1.5 hp. 1725 rpm. 230/460 volts. 4.4/2.2 amps. 60 Hz. 3 phase. Overall dimensions: 3 ft. 6-1/2 in. L. x 1 ft. 3 in. W. x 3 ft. 5-3/4 in. H.