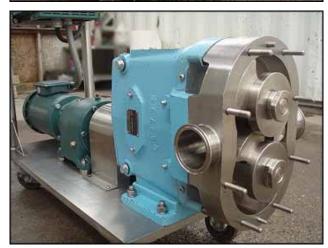

| Waukesha 60 Positive Displacement Pump |                   |
|----------------------------------------|-------------------|
| Mfg: Waukesha                          | Model: 060        |
| Stock No: DBBP185416.17                | Serial No: 153413 |

Waukesha Positive Displacement Pump. Model: 060. S/N: 153413. Flow rate for new pump is 90 gpm with required horsepower and pressure. Discuss with salesperson your process and product to determine if this refurbished pump should handle your specific duty. (2) 6-3/8 in. rotors. (1) 2-1/2 in. S-line inlet. (1) 2-1/2 in. S-line outlet. Equipped with Reliance Electric variable frequency drive: 2 hp. 460 AC input volts and 460 AC output volts. 4.2 max amps and 3.4 max amps. 50/60 Hz. 3 phase. Reliance Electric motor drive: 5.0 ratio, 910 in/lb. torque. Reliance Electric motor: 1.5 hp. 1725 rpm. 230/460 volts. 4.4/2.2 amps. 60 Hz. 3 phase. Overall dimensions: 3 ft. 6-1/2 in. L. x 1 ft. 3 in. W. x 3 ft. 5-3/4 in. H.