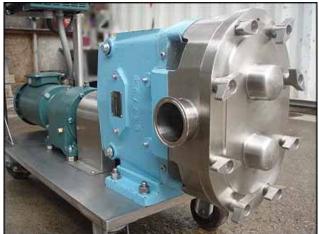

Waukesha Positive Displacement Pump. Model: 060. S/N: 153413. Flow rate for new pump is 90 gpm with required horsepower and pressure. Discuss with salesperson your process and product to determine if this refurbished pump should handle your specific duty. (2) 6-3/8 in. rotors. (1) 2-1/2 in. S-line inlet. (1) 2-1/2 in. S-line outlet. Equipped with Reliance Electric variable frequency drive: 2 hp. 460 AC input volts and 460 AC output volts. 4.2 max amps and 3.4 max amps. 50/60 Hz. 3 phase. Reliance Electric motor drive: 5.0 ratio, 910 in/lb. torque. Reliance Electric motor: 1.5 hp. 1725 rpm. 230/460 volts. 4.4/2.2 amps. 60 Hz. 3 phase. Overall dimensions: 3 ft. 6-1/2 in. L. x 1 ft. 3 in. W. x 3 ft. 5-3/4 in. H.