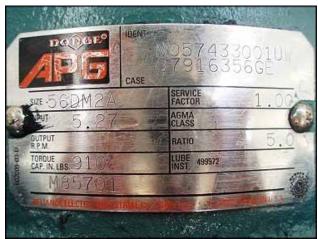

Waukesha Positive Displacement Pump. Model: 060. S/N: 153413. Flow rate for new pump is 90 gpm with required horsepower and pressure. Discuss with salesperson your process and product to determine if this refurbished pump should handle your specific duty. (2) 6-3/8 in. rotors. (1) 2-1/2 in. S-line inlet. (1) 2-1/2 in. S-line outlet. Equipped with Reliance Electric variable frequency drive: 2 hp. 460 AC input volts and 460 AC output volts. 4.2 max amps and 3.4 max amps. 50/60 Hz. 3 phase. Reliance Electric motor drive: 5.0 ratio, 910 in/lb. torque. Reliance Electric motor: 1.5 hp. 1725 rpm. 230/460 volts. 4.4/2.2 amps. 60 Hz. 3 phase. Overall dimensions: 3 ft. 6-1/2 in. L. x 1 ft. 3 in. W. x 3 ft. 5-3/4 in. H.