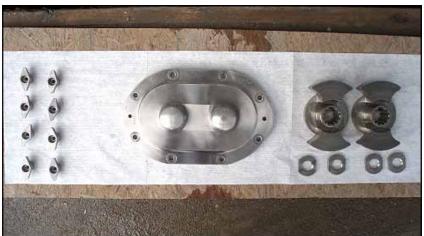

Waukesha Positive Displacement Pump. Model: 060. S/N: 153413. Flow rate for new pump is 90 gpm with required horsepower and pressure. Discuss with salesperson your process and product to determine if this refurbished pump should handle your specific duty. (2) 6-3/8 in. rotors. (1) 2-1/2 in. S-line inlet. (1) 2-1/2 in. S-line outlet. Equipped with Reliance Electric variable frequency drive: 2 hp. 460 AC input volts and 460 AC output volts. 4.2 max amps and 3.4 max amps. 50/60 Hz. 3 phase. Reliance Electric motor drive: 5.0 ratio, 910 in/lb. torque. Reliance Electric motor: 1.5 hp. 1725 rpm. 230/460 volts. 4.4/2.2 amps. 60 Hz. 3 phase. Overall dimensions: 3 ft. 6-1/2 in. L. x 1 ft. 3 in. W. x 3 ft. 5-3/4 in. H.