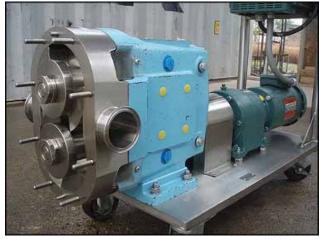

| Waukesha 60 Positive Displacement Pump |                   |
|----------------------------------------|-------------------|
| Mfg: Waukesha                          | Model: 060        |
| Stock No: DBBP185416.17                | Serial No: 153413 |

Waukesha Positive Displacement Pump. Model: 060. S/N: 153413. Flow rate for new pump is 90 gpm with required horsepower and pressure. Discuss with salesperson your process and product to determine if this refurbished pump should handle your specific duty. (2) 6-3/8 in. rotors. (1) 2-1/2 in. S-line inlet. (1) 2-1/2 in. S-line outlet. Equipped with Reliance Electric variable frequency drive: 2 hp. 460 AC input volts and 460 AC output volts. 4.2 max amps and 3.4 max amps. 50/60 Hz. 3 phase. Reliance Electric motor drive: 5.0 ratio, 910 in/lb. torque. Reliance Electric motor: 1.5 hp. 1725 rpm. 230/460 volts. 4.4/2.2 amps. 60 Hz. 3 phase. Overall dimensions: 3 ft. 6-1/2 in. L. x 1 ft. 3 in. W. x 3 ft. 5-3/4 in. H.