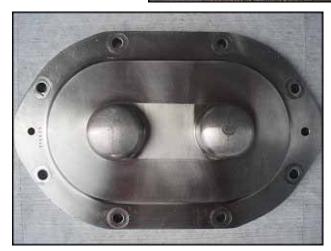

Waukesha Positive Displacement Pump. Model: 060. S/N: 153413. Flow rate for new pump is 90 gpm with required horsepower and pressure. Discuss with salesperson your process and product to determine if this refurbished pump should handle your specific duty. (2) 6-3/8 in. rotors. (1) 2-1/2 in. S-line inlet. (1) 2-1/2 in. S-line outlet. Equipped with Reliance Electric variable frequency drive: 2 hp. 460 AC input volts and 460 AC output volts. 4.2 max amps and 3.4 max amps. 50/60 Hz. 3 phase. Reliance Electric motor drive: 5.0 ratio, 910 in/lb. torque. Reliance Electric motor: 1.5 hp. 1725 rpm. 230/460 volts. 4.4/2.2 amps. 60 Hz. 3 phase. Overall dimensions: 3 ft. 6-1/2 in. L. x 1 ft. 3 in. W. x 3 ft. 5-3/4 in. H.