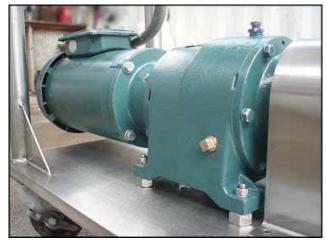

Waukesha Positive Displacement Pump. Model: 060. S/N: 153413. Flow rate for new pump is 90 gpm with required horsepower and pressure. Discuss with salesperson your process and product to determine if this refurbished pump should handle your specific duty. (2) 6-3/8 in. rotors. (1) 2-1/2 in. S-line inlet. (1) 2-1/2 in. S-line outlet. Equipped with Reliance Electric variable frequency drive: 2 hp. 460 AC input volts and 460 AC output volts. 4.2 max amps and 3.4 max amps. 50/60 Hz. 3 phase. Reliance Electric motor drive: 5.0 ratio, 910 in/lb. torque. Reliance Electric motor: 1.5 hp. 1725 rpm. 230/460 volts. 4.4/2.2 amps. 60 Hz. 3 phase. Overall dimensions: 3 ft. 6-1/2 in. L. x 1 ft. 3 in. W. x 3 ft. 5-3/4 in. H.