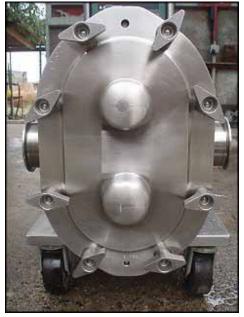

| Waukesha 60 Positive Displacement Pump |                   |
|----------------------------------------|-------------------|
| Mfg: Waukesha                          | Model: 060        |
| Stock No: DBBP185416.17                | Serial No: 153413 |

Waukesha Positive Displacement Pump. Model: 060. S/N: 153413. Flow rate for new pump is 90 gpm with required horsepower and pressure. Discuss with salesperson your process and product to determine if this refurbished pump should handle your specific duty. (2) 6-3/8 in. rotors. (1) 2-1/2 in. S-line inlet. (1) 2-1/2 in. S-line outlet. Equipped with Reliance Electric variable frequency drive: 2 hp. 460 AC input volts and 460 AC output volts. 4.2 max amps and 3.4 max amps. 50/60 Hz. 3 phase. Reliance Electric motor drive: 5.0 ratio, 910 in/lb. torque. Reliance Electric motor: 1.5 hp. 1725 rpm. 230/460 volts. 4.4/2.2 amps. 60 Hz. 3 phase. Overall dimensions: 3 ft. 6-1/2 in. L. x 1 ft. 3 in. W. x 3 ft. 5-3/4 in. H.