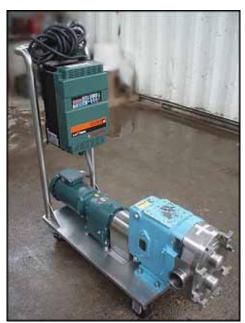

| Waukesha 60 Positive Displacement Pump |                   |
|----------------------------------------|-------------------|
| Mfg: Waukesha                          | Model: 060        |
| Stock No: DBBP185416.17                | Serial No: 153413 |

Waukesha Positive Displacement Pump. Model: 060. S/N: 153413. Flow rate for new pump is 90 gpm with required horsepower and pressure. Discuss with salesperson your process and product to determine if this refurbished pump should handle your specific duty. (2) 6-3/8 in. rotors. (1) 2-1/2 in. S-line inlet. (1) 2-1/2 in. S-line outlet. Equipped with Reliance Electric variable frequency drive: 2 hp. 460 AC input volts and 460 AC output volts. 4.2 max amps and 3.4 max amps. 50/60 Hz. 3 phase. Reliance Electric motor drive: 5.0 ratio, 910 in/lb. torque. Reliance Electric motor: 1.5 hp. 1725 rpm. 230/460 volts. 4.4/2.2 amps. 60 Hz. 3 phase. Overall dimensions: 3 ft. 6-1/2 in. L. x 1 ft. 3 in. W. x 3 ft. 5-3/4 in. H.