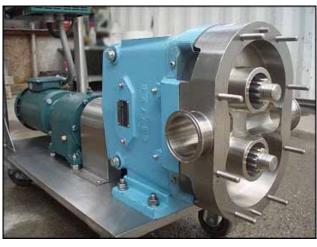

| Waukesha 60 Positive Displacement Pump |                   |
|----------------------------------------|-------------------|
| Mfg: Waukesha                          | Model: 060        |
| Stock No: DBBP185416.17                | Serial No: 153413 |

Waukesha Positive Displacement Pump. Model: 060. S/N: 153413. Flow rate for new pump is 90 gpm with required horsepower and pressure. Discuss with salesperson your process and product to determine if this refurbished pump should handle your specific duty. (2) 6-3/8 in. rotors. (1) 2-1/2 in. S-line inlet. (1) 2-1/2 in. S-line outlet. Equipped with Reliance Electric variable frequency drive: 2 hp. 460 AC input volts and 460 AC output volts. 4.2 max amps and 3.4 max amps. 50/60 Hz. 3 phase. Reliance Electric motor drive: 5.0 ratio, 910 in/lb. torque. Reliance Electric motor: 1.5 hp. 1725 rpm. 230/460 volts. 4.4/2.2 amps. 60 Hz. 3 phase. Overall dimensions: 3 ft. 6-1/2 in. L. x 1 ft. 3 in. W. x 3 ft. 5-3/4 in. H.