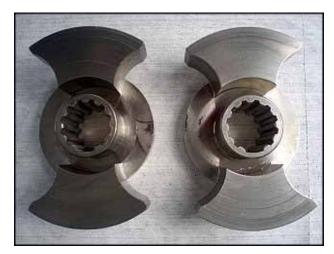

Waukesha Positive Displacement Pump. Model: 060. S/N: 153413. Flow rate for new pump is 90 gpm with required horsepower and pressure. Discuss with salesperson your process and product to determine if this refurbished pump should handle your specific duty. (2) 6-3/8 in. rotors. (1) 2-1/2 in. S-line inlet. (1) 2-1/2 in. S-line outlet. Equipped with Reliance Electric variable frequency drive: 2 hp. 460 AC input volts and 460 AC output volts. 4.2 max amps and 3.4 max amps. 50/60 Hz. 3 phase. Reliance Electric motor drive: 5.0 ratio, 910 in/lb. torque. Reliance Electric motor: 1.5 hp. 1725 rpm. 230/460 volts. 4.4/2.2 amps. 60 Hz. 3 phase. Overall dimensions: 3 ft. 6-1/2 in. L. x 1 ft. 3 in. W. x 3 ft. 5-3/4 in. H.