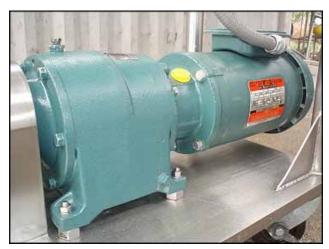

| Waukesha 60 Positive Displacement Pump |                   |
|----------------------------------------|-------------------|
| Mfg: Waukesha                          | Model: 060        |
| Stock No: DBBP185416.17                | Serial No: 153413 |

Waukesha Positive Displacement Pump. Model: 060. S/N: 153413. Flow rate for new pump is 90 gpm with required horsepower and pressure. Discuss with salesperson your process and product to determine if this refurbished pump should handle your specific duty. (2) 6-3/8 in. rotors. (1) 2-1/2 in. S-line inlet. (1) 2-1/2 in. S-line outlet. Equipped with Reliance Electric variable frequency drive: 2 hp. 460 AC input volts and 460 AC output volts. 4.2 max amps and 3.4 max amps. 50/60 Hz. 3 phase. Reliance Electric motor drive: 5.0 ratio, 910 in/lb. torque. Reliance Electric motor: 1.5 hp. 1725 rpm. 230/460 volts. 4.4/2.2 amps. 60 Hz. 3 phase. Overall dimensions: 3 ft. 6-1/2 in. L. x 1 ft. 3 in. W. x 3 ft. 5-3/4 in. H.