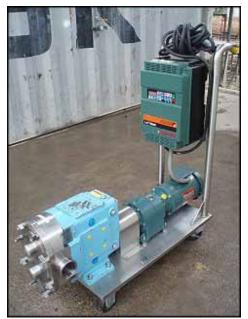

| Waukesha 60 Positive Displacement Pump |                   |
|----------------------------------------|-------------------|
| Mfg: Waukesha                          | Model: 060        |
| Stock No: DBBP185416.17                | Serial No: 153413 |

Waukesha Positive Displacement Pump. Model: 060. S/N: 153413. Flow rate for new pump is 90 gpm with required horsepower and pressure. Discuss with salesperson your process and product to determine if this refurbished pump should handle your specific duty. (2) 6-3/8 in. rotors. (1) 2-1/2 in. S-line inlet. (1) 2-1/2 in. S-line outlet. Equipped with Reliance Electric variable frequency drive: 2 hp. 460 AC input volts and 460 AC output volts. 4.2 max amps and 3.4 max amps. 50/60 Hz. 3 phase. Reliance Electric motor drive: 5.0 ratio, 910 in/lb. torque. Reliance Electric motor: 1.5 hp. 1725 rpm. 230/460 volts. 4.4/2.2 amps. 60 Hz. 3 phase. Overall dimensions: 3 ft. 6-1/2 in. L. x 1 ft. 3 in. W. x 3 ft. 5-3/4 in. H.