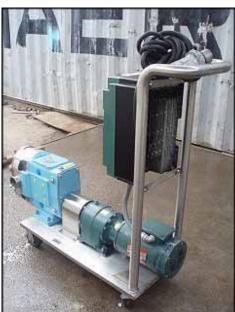

| Waukesha 60 Positive Displacement Pump |                   |
|----------------------------------------|-------------------|
| Mfg: Waukesha                          | Model: 060        |
| Stock No: DBBP185416.17                | Serial No: 153413 |

Waukesha Positive Displacement Pump. Model: 060. S/N: 153413. Flow rate for new pump is 90 gpm with required horsepower and pressure. Discuss with salesperson your process and product to determine if this refurbished pump should handle your specific duty. (2) 6-3/8 in. rotors. (1) 2-1/2 in. S-line inlet. (1) 2-1/2 in. S-line outlet. Equipped with Reliance Electric variable frequency drive: 2 hp. 460 AC input volts and 460 AC output volts. 4.2 max amps and 3.4 max amps. 50/60 Hz. 3 phase. Reliance Electric motor drive: 5.0 ratio, 910 in/lb. torque. Reliance Electric motor: 1.5 hp. 1725 rpm. 230/460 volts. 4.4/2.2 amps. 60 Hz. 3 phase. Overall dimensions: 3 ft. 6-1/2 in. L. x 1 ft. 3 in. W. x 3 ft. 5-3/4 in. H.