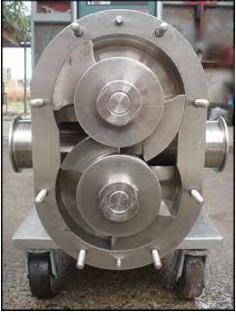

| Waukesha 60 Positive Displacement Pump |                   |
|----------------------------------------|-------------------|
| Mfg: Waukesha                          | Model: 060        |
| Stock No: DBBP185416.17                | Serial No: 153413 |

Waukesha Positive Displacement Pump. Model: 060. S/N: 153413. Flow rate for new pump is 90 gpm with required horsepower and pressure. Discuss with salesperson your process and product to determine if this refurbished pump should handle your specific duty. (2) 6-3/8 in. rotors. (1) 2-1/2 in. S-line inlet. (1) 2-1/2 in. S-line outlet. Equipped with Reliance Electric variable frequency drive: 2 hp. 460 AC input volts and 460 AC output volts. 4.2 max amps and 3.4 max amps. 50/60 Hz. 3 phase. Reliance Electric motor drive: 5.0 ratio, 910 in/lb. torque. Reliance Electric motor: 1.5 hp. 1725 rpm. 230/460 volts. 4.4/2.2 amps. 60 Hz. 3 phase. Overall dimensions: 3 ft. 6-1/2 in. L. x 1 ft. 3 in. W. x 3 ft. 5-3/4 in. H.