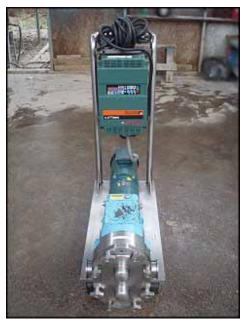

| Waukesha 60 Positive Displacement Pump |                   |
|----------------------------------------|-------------------|
| Mfg: Waukesha                          | Model: 060        |
| Stock No: DBBP185416.17                | Serial No: 153413 |

Waukesha Positive Displacement Pump. Model: 060. S/N: 153413. Flow rate for new pump is 90 gpm with required horsepower and pressure. Discuss with salesperson your process and product to determine if this refurbished pump should handle your specific duty. (2) 6-3/8 in. rotors. (1) 2-1/2 in. S-line inlet. (1) 2-1/2 in. S-line outlet. Equipped with Reliance Electric variable frequency drive: 2 hp. 460 AC input volts and 460 AC output volts. 4.2 max amps and 3.4 max amps. 50/60 Hz. 3 phase. Reliance Electric motor drive: 5.0 ratio, 910 in/lb. torque. Reliance Electric motor: 1.5 hp. 1725 rpm. 230/460 volts. 4.4/2.2 amps. 60 Hz. 3 phase. Overall dimensions: 3 ft. 6-1/2 in. L. x 1 ft. 3 in. W. x 3 ft. 5-3/4 in. H.