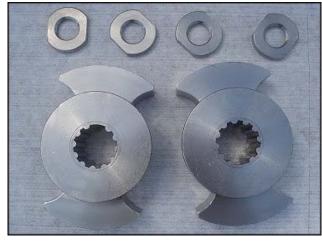

Waukesha Positive Displacement Pump. Model: 60. S/N: 81736 SS. Flow rate for new pump is 90 gpm with required horsepower and pressure. Discuss with salesperson your process and product to determine if this refurbished pump should handle your specific duty. Reliance Electric Company motor. 5 hp. 1730 rpm. 230/460 volts. 14/7 amps. 60 Hz. 3 phase. Reliance Electric Master XL speed reducer: Model: M94869, 7.6 ratio, 1750 input rpm, 2359 torque, and 8.40 max input hp. Allen Bradley starter motor: catalog no. 509-AEB-1. (1) 2-1/2 in. S-line inlet. (1) 2-1/2 in. S-line outlet. (2) 6-3/8 in. rotors. Overall dimensions: 4 ft. 6-1/2 in. L. x 1 ft. 6-1/2 in. W. x 3 ft. 5-5/8 in. H.