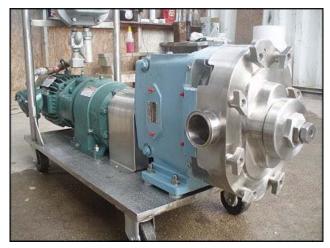

| Waukesha 60 Positive Displacement Pump |                     |  |  |  |
|----------------------------------------|---------------------|--|--|--|
| Mfg: Waukesha                          | Model: 60           |  |  |  |
| Stock No: DBBP185417.20a               | Serial No: 81736 SS |  |  |  |

Waukesha Positive Displacement Pump. Model: 60. S/N: 81736 SS. Flow rate for new pump is 90 gpm with required horsepower and pressure. Discuss with salesperson your process and product to determine if this refurbished pump should handle your specific duty. Reliance Electric Company motor. 5 hp. 1730 rpm. 230/460 volts. 14/7 amps. 60 Hz. 3 phase. Reliance Electric Master XL speed reducer: Model: M94869, 7.6 ratio, 1750 input rpm, 2359 torque, and 8.40 max input hp. Allen Bradley starter motor: catalog no. 509-AEB-1. (1) 2-1/2 in. S-line inlet. (1) 2-1/2 in. S-line outlet. (2) 6-3/8 in. rotors. Overall dimensions: 4 ft. 6-1/2 in. L. x 1 ft. 6-1/2 in. W. x 3 ft. 5-5/8 in. H.