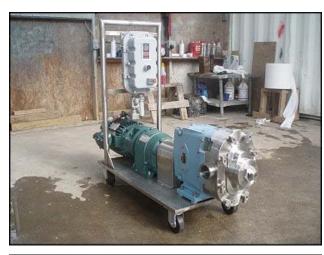

| Waukesha 60 Positive Displacement Pump |                     |  |  |  |
|----------------------------------------|---------------------|--|--|--|
| Mfg: Waukesha                          | Model: 60           |  |  |  |
| Stock No: DBBP185417.20a               | Serial No: 81736 SS |  |  |  |

Waukesha Positive Displacement Pump. Model: 60. S/N: 81736 SS. Flow rate for new pump is 90 gpm with required horsepower and pressure. Discuss with salesperson your process and product to determine if this refurbished pump should handle your specific duty. Reliance Electric Company motor. 5 hp. 1730 rpm. 230/460 volts. 14/7 amps. 60 Hz. 3 phase. Reliance Electric Master XL speed reducer: Model: M94869, 7.6 ratio, 1750 input rpm, 2359 torque, and 8.40 max input hp. Allen Bradley starter motor: catalog no. 509-AEB-1. (1) 2-1/2 in. S-line inlet. (1) 2-1/2 in. S-line outlet. (2) 6-3/8 in. rotors. Overall dimensions: 4 ft. 6-1/2 in. L. x 1 ft. 6-1/2 in. W. x 3 ft. 5-5/8 in. H.