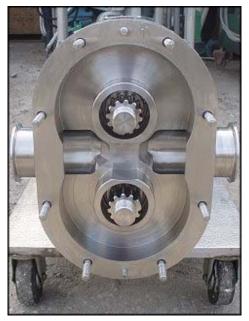

Waukesha Positive Displacement Pump. Model: 60. S/N: 81736 SS. Flow rate for new pump is 90 gpm with required horsepower and pressure. Discuss with salesperson your process and product to determine if this refurbished pump should handle your specific duty. Reliance Electric Company motor. 5 hp. 1730 rpm. 230/460 volts. 14/7 amps. 60 Hz. 3 phase. Reliance Electric Master XL speed reducer: Model: M94869, 7.6 ratio, 1750 input rpm, 2359 torque, and 8.40 max input hp. Allen Bradley starter motor: catalog no. 509-AEB-1. (1) 2-1/2 in. S-line inlet. (1) 2-1/2 in. S-line outlet. (2) 6-3/8 in. rotors. Overall dimensions: 4 ft. 6-1/2 in. L. x 1 ft. 6-1/2 in. W. x 3 ft. 5-5/8 in. H.