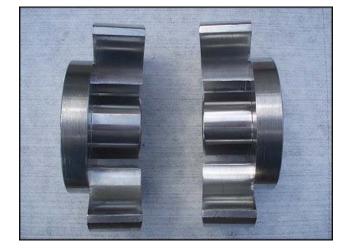

Waukesha Positive Displacement Pump. Model: 60. S/N: 81736 SS. Flow rate for new pump is 90 gpm with required horsepower and pressure. Discuss with salesperson your process and product to determine if this refurbished pump should handle your specific duty. Reliance Electric Company motor. 5 hp. 1730 rpm. 230/460 volts. 14/7 amps. 60 Hz. 3 phase. Reliance Electric Master XL speed reducer: Model: M94869, 7.6 ratio, 1750 input rpm, 2359 torque, and 8.40 max input hp. Allen Bradley starter motor: catalog no. 509-AEB-1. (1) 2-1/2 in. S-line inlet. (1) 2-1/2 in. S-line outlet. (2) 6-3/8 in. rotors. Overall dimensions: 4 ft. 6-1/2 in. L. x 1 ft. 6-1/2 in. W. x 3 ft. 5-5/8 in. H.