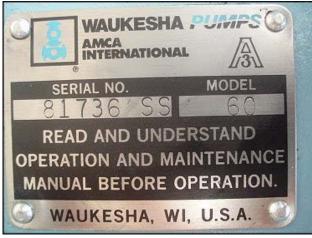

| Waukesha 60 Positive Displacement Pump |                     |  |  |  |
|----------------------------------------|---------------------|--|--|--|
| Mfg: Waukesha                          | Model: 60           |  |  |  |
| Stock No: DBBP185417.20a               | Serial No: 81736 SS |  |  |  |

Waukesha Positive Displacement Pump. Model: 60. S/N: 81736 SS. Flow rate for new pump is 90 gpm with required horsepower and pressure. Discuss with salesperson your process and product to determine if this refurbished pump should handle your specific duty. Reliance Electric Company motor. 5 hp. 1730 rpm. 230/460 volts. 14/7 amps. 60 Hz. 3 phase. Reliance Electric Master XL speed reducer: Model: M94869, 7.6 ratio, 1750 input rpm, 2359 torque, and 8.40 max input hp. Allen Bradley starter motor: catalog no. 509-AEB-1. (1) 2-1/2 in. S-line inlet. (1) 2-1/2 in. S-line outlet. (2) 6-3/8 in. rotors. Overall dimensions: 4 ft. 6-1/2 in. L. x 1 ft. 6-1/2 in. W. x 3 ft. 5-5/8 in. H.