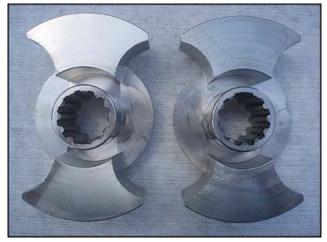

Waukesha Positive Displacement Pump. Model: 60. S/N: 81736 SS. Flow rate for new pump is 90 gpm with required horsepower and pressure. Discuss with salesperson your process and product to determine if this refurbished pump should handle your specific duty. Reliance Electric Company motor. 5 hp. 1730 rpm. 230/460 volts. 14/7 amps. 60 Hz. 3 phase. Reliance Electric Master XL speed reducer: Model: M94869, 7.6 ratio, 1750 input rpm, 2359 torque, and 8.40 max input hp. Allen Bradley starter motor: catalog no. 509-AEB-1. (1) 2-1/2 in. S-line inlet. (1) 2-1/2 in. S-line outlet. (2) 6-3/8 in. rotors. Overall dimensions: 4 ft. 6-1/2 in. L. x 1 ft. 6-1/2 in. W. x 3 ft. 5-5/8 in. H.