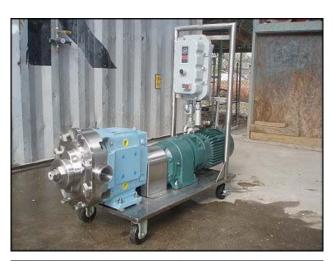

| Waukesha 60 Positive Displacement Pump |                     |  |  |  |
|----------------------------------------|---------------------|--|--|--|
| Mfg: Waukesha                          | Model: 60           |  |  |  |
| Stock No: DBBP185417.20a               | Serial No: 81736 SS |  |  |  |

Waukesha Positive Displacement Pump. Model: 60. S/N: 81736 SS. Flow rate for new pump is 90 gpm with required horsepower and pressure. Discuss with salesperson your process and product to determine if this refurbished pump should handle your specific duty. Reliance Electric Company motor. 5 hp. 1730 rpm. 230/460 volts. 14/7 amps. 60 Hz. 3 phase. Reliance Electric Master XL speed reducer: Model: M94869, 7.6 ratio, 1750 input rpm, 2359 torque, and 8.40 max input hp. Allen Bradley starter motor: catalog no. 509-AEB-1. (1) 2-1/2 in. S-line inlet. (1) 2-1/2 in. S-line outlet. (2) 6-3/8 in. rotors. Overall dimensions: 4 ft. 6-1/2 in. L. x 1 ft. 6-1/2 in. W. x 3 ft. 5-5/8 in. H.