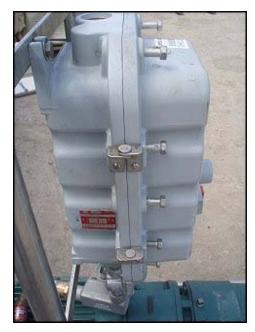

| Waukesha 60 Positive Displacement Pump |                     |  |  |  |
|----------------------------------------|---------------------|--|--|--|
| Mfg: Waukesha                          | Model: 60           |  |  |  |
| Stock No: DBBP185417.20a               | Serial No: 81736 SS |  |  |  |

Waukesha Positive Displacement Pump. Model: 60. S/N: 81736 SS. Flow rate for new pump is 90 gpm with required horsepower and pressure. Discuss with salesperson your process and product to determine if this refurbished pump should handle your specific duty. Reliance Electric Company motor. 5 hp. 1730 rpm. 230/460 volts. 14/7 amps. 60 Hz. 3 phase. Reliance Electric Master XL speed reducer: Model: M94869, 7.6 ratio, 1750 input rpm, 2359 torque, and 8.40 max input hp. Allen Bradley starter motor: catalog no. 509-AEB-1. (1) 2-1/2 in. S-line inlet. (1) 2-1/2 in. S-line outlet. (2) 6-3/8 in. rotors. Overall dimensions: 4 ft. 6-1/2 in. L. x 1 ft. 6-1/2 in. W. x 3 ft. 5-5/8 in. H.