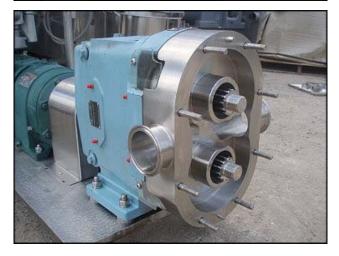

Waukesha Positive Displacement Pump. Model: 60. S/N: 81736 SS. Flow rate for new pump is 90 gpm with required horsepower and pressure. Discuss with salesperson your process and product to determine if this refurbished pump should handle your specific duty. Reliance Electric Company motor. 5 hp. 1730 rpm. 230/460 volts. 14/7 amps. 60 Hz. 3 phase. Reliance Electric Master XL speed reducer: Model: M94869, 7.6 ratio, 1750 input rpm, 2359 torque, and 8.40 max input hp. Allen Bradley starter motor: catalog no. 509-AEB-1. (1) 2-1/2 in. S-line inlet. (1) 2-1/2 in. S-line outlet. (2) 6-3/8 in. rotors. Overall dimensions: 4 ft. 6-1/2 in. L. x 1 ft. 6-1/2 in. W. x 3 ft. 5-5/8 in. H.