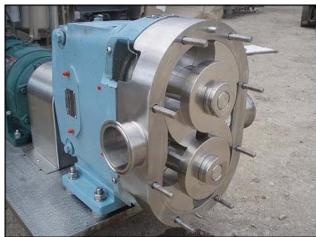

Waukesha Positive Displacement Pump. Model: 60. S/N: 81736 SS. Flow rate for new pump is 90 gpm with required horsepower and pressure. Discuss with salesperson your process and product to determine if this refurbished pump should handle your specific duty. Reliance Electric Company motor. 5 hp. 1730 rpm. 230/460 volts. 14/7 amps. 60 Hz. 3 phase. Reliance Electric Master XL speed reducer: Model: M94869, 7.6 ratio, 1750 input rpm, 2359 torque, and 8.40 max input hp. Allen Bradley starter motor: catalog no. 509-AEB-1. (1) 2-1/2 in. S-line inlet. (1) 2-1/2 in. S-line outlet. (2) 6-3/8 in. rotors. Overall dimensions: 4 ft. 6-1/2 in. L. x 1 ft. 6-1/2 in. W. x 3 ft. 5-5/8 in. H.