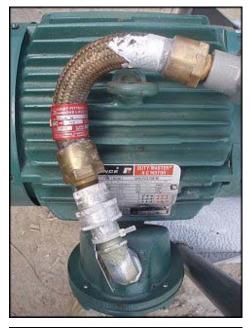

| Waukesha 60 Positive Displacement Pump |                     |  |  |  |
|----------------------------------------|---------------------|--|--|--|
| Mfg: Waukesha                          | Model: 60           |  |  |  |
| Stock No: DBBP185417.20a               | Serial No: 81736 SS |  |  |  |

Waukesha Positive Displacement Pump. Model: 60. S/N: 81736 SS. Flow rate for new pump is 90 gpm with required horsepower and pressure. Discuss with salesperson your process and product to determine if this refurbished pump should handle your specific duty. Reliance Electric Company motor. 5 hp. 1730 rpm. 230/460 volts. 14/7 amps. 60 Hz. 3 phase. Reliance Electric Master XL speed reducer: Model: M94869, 7.6 ratio, 1750 input rpm, 2359 torque, and 8.40 max input hp. Allen Bradley starter motor: catalog no. 509-AEB-1. (1) 2-1/2 in. S-line inlet. (1) 2-1/2 in. S-line outlet. (2) 6-3/8 in. rotors. Overall dimensions: 4 ft. 6-1/2 in. L. x 1 ft. 6-1/2 in. W. x 3 ft. 5-5/8 in. H.