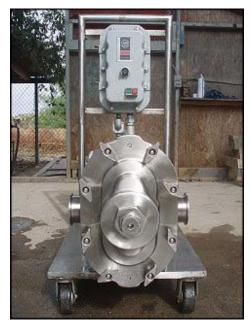

| Waukesha 60 Positive Displacement Pump |                     |  |  |  |
|----------------------------------------|---------------------|--|--|--|
| Mfg: Waukesha                          | Model: 60           |  |  |  |
| Stock No: DBBP185417.20a               | Serial No: 81736 SS |  |  |  |

Waukesha Positive Displacement Pump. Model: 60. S/N: 81736 SS. Flow rate for new pump is 90 gpm with required horsepower and pressure. Discuss with salesperson your process and product to determine if this refurbished pump should handle your specific duty. Reliance Electric Company motor. 5 hp. 1730 rpm. 230/460 volts. 14/7 amps. 60 Hz. 3 phase. Reliance Electric Master XL speed reducer: Model: M94869, 7.6 ratio, 1750 input rpm, 2359 torque, and 8.40 max input hp. Allen Bradley starter motor: catalog no. 509-AEB-1. (1) 2-1/2 in. S-line inlet. (1) 2-1/2 in. S-line outlet. (2) 6-3/8 in. rotors. Overall dimensions: 4 ft. 6-1/2 in. L. x 1 ft. 6-1/2 in. W. x 3 ft. 5-5/8 in. H.