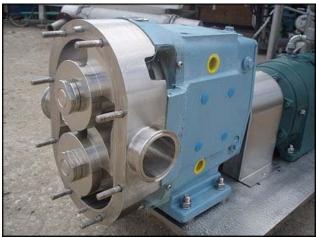

Waukesha Positive Displacement Pump. Model: 60. S/N: 81736 SS. Flow rate for new pump is 90 gpm with required horsepower and pressure. Discuss with salesperson your process and product to determine if this refurbished pump should handle your specific duty. Reliance Electric Company motor. 5 hp. 1730 rpm. 230/460 volts. 14/7 amps. 60 Hz. 3 phase. Reliance Electric Master XL speed reducer: Model: M94869, 7.6 ratio, 1750 input rpm, 2359 torque, and 8.40 max input hp. Allen Bradley starter motor: catalog no. 509-AEB-1. (1) 2-1/2 in. S-line inlet. (1) 2-1/2 in. S-line outlet. (2) 6-3/8 in. rotors. Overall dimensions: 4 ft. 6-1/2 in. L. x 1 ft. 6-1/2 in. W. x 3 ft. 5-5/8 in. H.