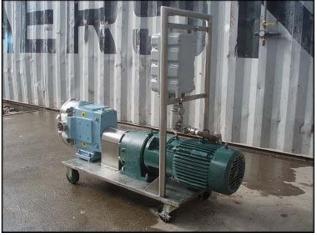

| Waukesha 60 Positive Displacement Pump |                     |  |  |  |
|----------------------------------------|---------------------|--|--|--|
| Mfg: Waukesha                          | Model: 60           |  |  |  |
| Stock No: DBBP185417.20a               | Serial No: 81736 SS |  |  |  |

Waukesha Positive Displacement Pump. Model: 60. S/N: 81736 SS. Flow rate for new pump is 90 gpm with required horsepower and pressure. Discuss with salesperson your process and product to determine if this refurbished pump should handle your specific duty. Reliance Electric Company motor. 5 hp. 1730 rpm. 230/460 volts. 14/7 amps. 60 Hz. 3 phase. Reliance Electric Master XL speed reducer: Model: M94869, 7.6 ratio, 1750 input rpm, 2359 torque, and 8.40 max input hp. Allen Bradley starter motor: catalog no. 509-AEB-1. (1) 2-1/2 in. S-line inlet. (1) 2-1/2 in. S-line outlet. (2) 6-3/8 in. rotors. Overall dimensions: 4 ft. 6-1/2 in. L. x 1 ft. 6-1/2 in. W. x 3 ft. 5-5/8 in. H.