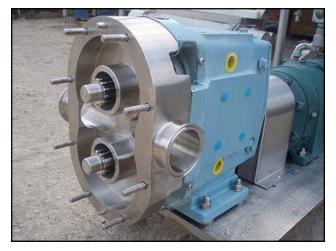

| Waukesha 60 Positive Displacement Pump |                     |  |  |  |
|----------------------------------------|---------------------|--|--|--|
| Mfg: Waukesha                          | Model: 60           |  |  |  |
| Stock No: DBBP185417.20a               | Serial No: 81736 SS |  |  |  |

Waukesha Positive Displacement Pump. Model: 60. S/N: 81736 SS. Flow rate for new pump is 90 gpm with required horsepower and pressure. Discuss with salesperson your process and product to determine if this refurbished pump should handle your specific duty. Reliance Electric Company motor. 5 hp. 1730 rpm. 230/460 volts. 14/7 amps. 60 Hz. 3 phase. Reliance Electric Master XL speed reducer: Model: M94869, 7.6 ratio, 1750 input rpm, 2359 torque, and 8.40 max input hp. Allen Bradley starter motor: catalog no. 509-AEB-1. (1) 2-1/2 in. S-line inlet. (1) 2-1/2 in. S-line outlet. (2) 6-3/8 in. rotors. Overall dimensions: 4 ft. 6-1/2 in. L. x 1 ft. 6-1/2 in. W. x 3 ft. 5-5/8 in. H.