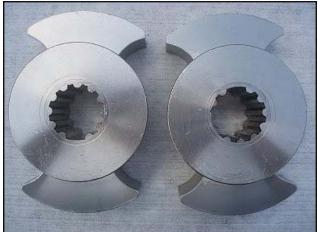

Waukesha Positive Displacement Pump. Model: 60. S/N: 81736 SS. Flow rate for new pump is 90 gpm with required horsepower and pressure. Discuss with salesperson your process and product to determine if this refurbished pump should handle your specific duty. Reliance Electric Company motor. 5 hp. 1730 rpm. 230/460 volts. 14/7 amps. 60 Hz. 3 phase. Reliance Electric Master XL speed reducer: Model: M94869, 7.6 ratio, 1750 input rpm, 2359 torque, and 8.40 max input hp. Allen Bradley starter motor: catalog no. 509-AEB-1. (1) 2-1/2 in. S-line inlet. (1) 2-1/2 in. S-line outlet. (2) 6-3/8 in. rotors. Overall dimensions: 4 ft. 6-1/2 in. L. x 1 ft. 6-1/2 in. W. x 3 ft. 5-5/8 in. H.