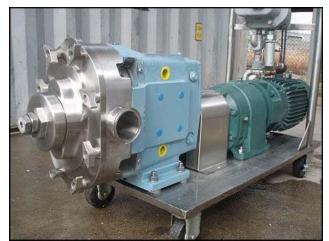

| Waukesha 60 Positive Displacement Pump |                     |  |  |  |
|----------------------------------------|---------------------|--|--|--|
| Mfg: Waukesha                          | Model: 60           |  |  |  |
| Stock No: DBBP185417.20a               | Serial No: 81736 SS |  |  |  |

Waukesha Positive Displacement Pump. Model: 60. S/N: 81736 SS. Flow rate for new pump is 90 gpm with required horsepower and pressure. Discuss with salesperson your process and product to determine if this refurbished pump should handle your specific duty. Reliance Electric Company motor. 5 hp. 1730 rpm. 230/460 volts. 14/7 amps. 60 Hz. 3 phase. Reliance Electric Master XL speed reducer: Model: M94869, 7.6 ratio, 1750 input rpm, 2359 torque, and 8.40 max input hp. Allen Bradley starter motor: catalog no. 509-AEB-1. (1) 2-1/2 in. S-line inlet. (1) 2-1/2 in. S-line outlet. (2) 6-3/8 in. rotors. Overall dimensions: 4 ft. 6-1/2 in. L. x 1 ft. 6-1/2 in. W. x 3 ft. 5-5/8 in. H.