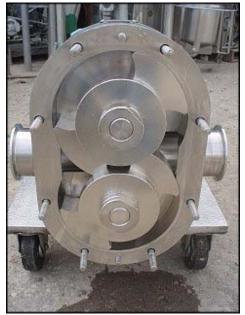

| Waukesha 60 Positive Displacement Pump |                     |  |  |  |
|----------------------------------------|---------------------|--|--|--|
| Mfg: Waukesha                          | Model: 60           |  |  |  |
| Stock No: DBBP185417.20a               | Serial No: 81736 SS |  |  |  |

Waukesha Positive Displacement Pump. Model: 60. S/N: 81736 SS. Flow rate for new pump is 90 gpm with required horsepower and pressure. Discuss with salesperson your process and product to determine if this refurbished pump should handle your specific duty. Reliance Electric Company motor. 5 hp. 1730 rpm. 230/460 volts. 14/7 amps. 60 Hz. 3 phase. Reliance Electric Master XL speed reducer: Model: M94869, 7.6 ratio, 1750 input rpm, 2359 torque, and 8.40 max input hp. Allen Bradley starter motor: catalog no. 509-AEB-1. (1) 2-1/2 in. S-line inlet. (1) 2-1/2 in. S-line outlet. (2) 6-3/8 in. rotors. Overall dimensions: 4 ft. 6-1/2 in. L. x 1 ft. 6-1/2 in. W. x 3 ft. 5-5/8 in. H.