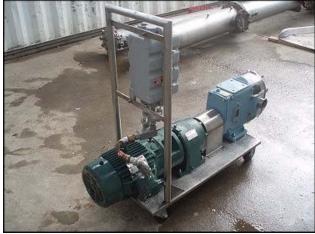

| Waukesha 60 Positive Displacement Pump |                     |  |  |  |
|----------------------------------------|---------------------|--|--|--|
| Mfg: Waukesha                          | Model: 60           |  |  |  |
| Stock No: DBBP185417.20a               | Serial No: 81736 SS |  |  |  |

Waukesha Positive Displacement Pump. Model: 60. S/N: 81736 SS. Flow rate for new pump is 90 gpm with required horsepower and pressure. Discuss with salesperson your process and product to determine if this refurbished pump should handle your specific duty. Reliance Electric Company motor. 5 hp. 1730 rpm. 230/460 volts. 14/7 amps. 60 Hz. 3 phase. Reliance Electric Master XL speed reducer: Model: M94869, 7.6 ratio, 1750 input rpm, 2359 torque, and 8.40 max input hp. Allen Bradley starter motor: catalog no. 509-AEB-1. (1) 2-1/2 in. S-line inlet. (1) 2-1/2 in. S-line outlet. (2) 6-3/8 in. rotors. Overall dimensions: 4 ft. 6-1/2 in. L. x 1 ft. 6-1/2 in. W. x 3 ft. 5-5/8 in. H.