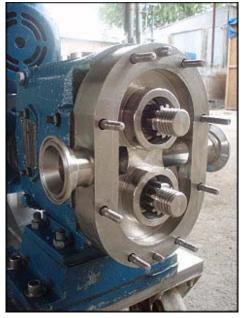

Waukesha Positive Displacement Pump. Model: 15. Serial No: 83154 SS. Flow rate for new pump is 9 gpm with required horsepower and pressure. Discuss with salesperson your process and product to determine if this refurbished pump should handle your specific duty. (2) 3-1/4 in. rotors. Furnas start/stop switch. Catalog no. 14BP32AC, Series A, 200/230 volts on 1-1/2 phase, 460/575 volts on 2 phase, Max amps 9, 600 VAC, Size 00. Reliance Electric motor drive: ½ hp, 9.3 gear ratio, 520 maximum output speeds and 52 minimal output speeds. Reliance Electric motor: hp not specified. 1725 rpm, 230/460 volts, 3.4/1.7 amps, 60 HZ, 3 phase. (1) 1-1/2 in. s-line inlet. (1) 1-1/2 in. s-line outlet. Overall dimensions: 3 ft. 10 in. L x 1 ft. ¼ in. W x 3 ft. 7 in. H.