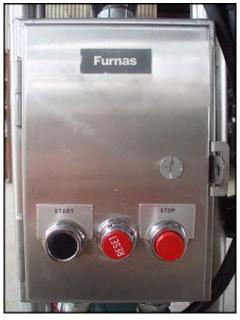

Waukesha Positive Displacement Pump. Model: 15. Serial No: 83154 SS. Flow rate for new pump is 9 gpm with required horsepower and pressure. Discuss with salesperson your process and product to determine if this refurbished pump should handle your specific duty. (2) 3-1/4 in. rotors. Furnas start/stop switch. Catalog no. 14BP32AC, Series A, 200/230 volts on 1-1/2 phase, 460/575 volts on 2 phase, Max amps 9, 600 VAC, Size 00. Reliance Electric motor drive: ½ hp, 9.3 gear ratio, 520 maximum output speeds and 52 minimal output speeds. Reliance Electric motor: hp not specified. 1725 rpm, 230/460 volts, 3.4/1.7 amps, 60 HZ, 3 phase. (1) 1-1/2 in. s-line inlet. (1) 1-1/2 in. s-line outlet. Overall dimensions: 3 ft. 10 in. L x 1 ft. ¼ in. W x 3 ft. 7 in. H.