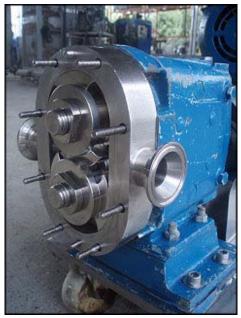

Waukesha Positive Displacement Pump. Model: 15. Serial No: 83154 SS. Flow rate for new pump is 9 gpm with required horsepower and pressure. Discuss with salesperson your process and product to determine if this refurbished pump should handle your specific duty. (2) 3-1/4 in. rotors. Furnas start/stop switch. Catalog no. 14BP32AC, Series A, 200/230 volts on 1-1/2 phase, 460/575 volts on 2 phase, Max amps 9, 600 VAC, Size 00. Reliance Electric motor drive: ½ hp, 9.3 gear ratio, 520 maximum output speeds and 52 minimal output speeds. Reliance Electric motor: hp not specified. 1725 rpm, 230/460 volts, 3.4/1.7 amps, 60 HZ, 3 phase. (1) 1-1/2 in. s-line inlet. (1) 1-1/2 in. s-line outlet. Overall dimensions: 3 ft. 10 in. L x 1 ft. ¼ in. W x 3 ft. 7 in. H.