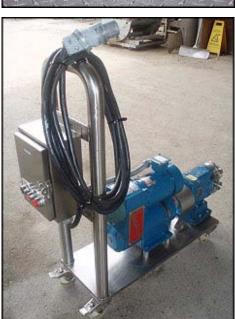

Waukesha Positive Displacement Pump. Model: 15. Serial No: 83154 SS. Flow rate for new pump is 9 gpm with required horsepower and pressure. Discuss with salesperson your process and product to determine if this refurbished pump should handle your specific duty. (2) 3-1/4 in. rotors. Furnas start/stop switch. Catalog no. 14BP32AC, Series A, 200/230 volts on 1-1/2 phase, 460/575 volts on 2 phase, Max amps 9, 600 VAC, Size 00. Reliance Electric motor drive: ½ hp, 9.3 gear ratio, 520 maximum output speeds and 52 minimal output speeds. Reliance Electric motor: hp not specified. 1725 rpm, 230/460 volts, 3.4/1.7 amps, 60 HZ, 3 phase. (1) 1-1/2 in. s-line inlet. (1) 1-1/2 in. s-line outlet. Overall dimensions: 3 ft. 10 in. L x 1 ft. ¼ in. W x 3 ft. 7 in. H.