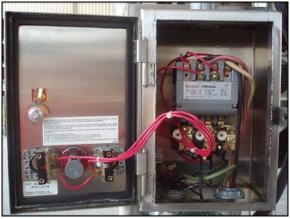

Waukesha Positive Displacement Pump. Model: 15. Serial No: 83154 SS. Flow rate for new pump is 9 gpm with required horsepower and pressure. Discuss with salesperson your process and product to determine if this refurbished pump should handle your specific duty. (2) 3-1/4 in. rotors. Furnas start/stop switch. Catalog no. 14BP32AC, Series A, 200/230 volts on 1-1/2 phase, 460/575 volts on 2 phase, Max amps 9, 600 VAC, Size 00. Reliance Electric motor drive: ½ hp, 9.3 gear ratio, 520 maximum output speeds and 52 minimal output speeds. Reliance Electric motor: hp not specified. 1725 rpm, 230/460 volts, 3.4/1.7 amps, 60 HZ, 3 phase. (1) 1-1/2 in. s-line inlet. (1) 1-1/2 in. s-line outlet. Overall dimensions: 3 ft. 10 in. L x 1 ft. ¼ in. W x 3 ft. 7 in. H.