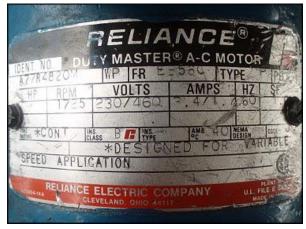

Waukesha Positive Displacement Pump. Model: 15. Serial No: 83154 SS. Flow rate for new pump is 9 gpm with required horsepower and pressure. Discuss with salesperson your process and product to determine if this refurbished pump should handle your specific duty. (2) 3-1/4 in. rotors. Furnas start/stop switch. Catalog no. 14BP32AC, Series A, 200/230 volts on 1-1/2 phase, 460/575 volts on 2 phase, Max amps 9, 600 VAC, Size 00. Reliance Electric motor drive: ½ hp, 9.3 gear ratio, 520 maximum output speeds and 52 minimal output speeds. Reliance Electric motor: hp not specified. 1725 rpm, 230/460 volts, 3.4/1.7 amps, 60 HZ, 3 phase. (1) 1-1/2 in. s-line inlet. (1) 1-1/2 in. s-line outlet. Overall dimensions: 3 ft. 10 in. L x 1 ft. ¼ in. W x 3 ft. 7 in. H.