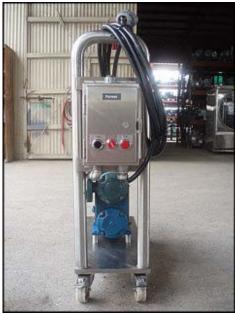

Waukesha Positive Displacement Pump. Model: 15. Serial No: 83154 SS. Flow rate for new pump is 9 gpm with required horsepower and pressure. Discuss with salesperson your process and product to determine if this refurbished pump should handle your specific duty. (2) 3-1/4 in. rotors. Furnas start/stop switch. Catalog no. 14BP32AC, Series A, 200/230 volts on 1-1/2 phase, 460/575 volts on 2 phase, Max amps 9, 600 VAC, Size 00. Reliance Electric motor drive: ½ hp, 9.3 gear ratio, 520 maximum output speeds and 52 minimal output speeds. Reliance Electric motor: hp not specified. 1725 rpm, 230/460 volts, 3.4/1.7 amps, 60 HZ, 3 phase. (1) 1-1/2 in. s-line inlet. (1) 1-1/2 in. s-line outlet. Overall dimensions: 3 ft. 10 in. L x 1 ft. ¼ in. W x 3 ft. 7 in. H.