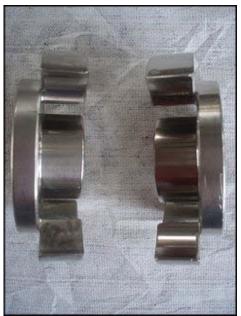

Waukesha Positive Displacement Pump. Model: 15. Serial No: 83154 SS. Flow rate for new pump is 9 gpm with required horsepower and pressure. Discuss with salesperson your process and product to determine if this refurbished pump should handle your specific duty. (2) 3-1/4 in. rotors. Furnas start/stop switch. Catalog no. 14BP32AC, Series A, 200/230 volts on 1-1/2 phase, 460/575 volts on 2 phase, Max amps 9, 600 VAC, Size 00. Reliance Electric motor drive: ½ hp, 9.3 gear ratio, 520 maximum output speeds and 52 minimal output speeds. Reliance Electric motor: hp not specified. 1725 rpm, 230/460 volts, 3.4/1.7 amps, 60 HZ, 3 phase. (1) 1-1/2 in. s-line inlet. (1) 1-1/2 in. s-line outlet. Overall dimensions: 3 ft. 10 in. L x 1 ft. ¼ in. W x 3 ft. 7 in. H.