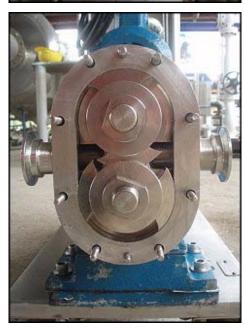

Waukesha Positive Displacement Pump. Model: 15. Serial No: 83154 SS. Flow rate for new pump is 9 gpm with required horsepower and pressure. Discuss with salesperson your process and product to determine if this refurbished pump should handle your specific duty. (2) 3-1/4 in. rotors. Furnas start/stop switch. Catalog no. 14BP32AC, Series A, 200/230 volts on 1-1/2 phase, 460/575 volts on 2 phase, Max amps 9, 600 VAC, Size 00. Reliance Electric motor drive: ½ hp, 9.3 gear ratio, 520 maximum output speeds and 52 minimal output speeds. Reliance Electric motor: hp not specified. 1725 rpm, 230/460 volts, 3.4/1.7 amps, 60 HZ, 3 phase. (1) 1-1/2 in. s-line inlet. (1) 1-1/2 in. s-line outlet. Overall dimensions: 3 ft. 10 in. L x 1 ft. ¼ in. W x 3 ft. 7 in. H.