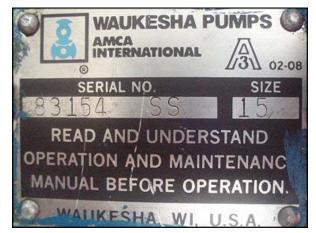

| Waukesha 15 Positive Displacement Pump |                     |
|----------------------------------------|---------------------|
| Mfg: Waukesha                          | Model: 15           |
| Stock No: DBBP185423.9                 | Serial No: 83154 SS |

Waukesha Positive Displacement Pump. Model: 15. Serial No: 83154 SS. Flow rate for new pump is 9 gpm with required horsepower and pressure. Discuss with salesperson your process and product to determine if this refurbished pump should handle your specific duty. (2) 3-1/4 in. rotors. Furnas start/stop switch. Catalog no. 14BP32AC, Series A, 200/230 volts on 1-1/2 phase, 460/575 volts on 2 phase, Max amps 9, 600 VAC, Size 00. Reliance Electric motor drive: ½ hp, 9.3 gear ratio, 520 maximum output speeds and 52 minimal output speeds. Reliance Electric motor: hp not specified. 1725 rpm, 230/460 volts, 3.4/1.7 amps, 60 HZ, 3 phase. (1) 1-1/2 in. s-line inlet. (1) 1-1/2 in. s-line outlet. Overall dimensions: 3 ft. 10 in. L x 1 ft. ¼ in. W x 3 ft. 7 in. H.