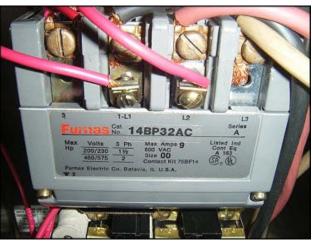

Waukesha Positive Displacement Pump. Model: 15. Serial No: 83154 SS. Flow rate for new pump is 9 gpm with required horsepower and pressure. Discuss with salesperson your process and product to determine if this refurbished pump should handle your specific duty. (2) 3-1/4 in. rotors. Furnas start/stop switch. Catalog no. 14BP32AC, Series A, 200/230 volts on 1-1/2 phase, 460/575 volts on 2 phase, Max amps 9, 600 VAC, Size 00. Reliance Electric motor drive: ½ hp, 9.3 gear ratio, 520 maximum output speeds and 52 minimal output speeds. Reliance Electric motor: hp not specified. 1725 rpm, 230/460 volts, 3.4/1.7 amps, 60 HZ, 3 phase. (1) 1-1/2 in. s-line inlet. (1) 1-1/2 in. s-line outlet. Overall dimensions: 3 ft. 10 in. L x 1 ft. ¼ in. W x 3 ft. 7 in. H.