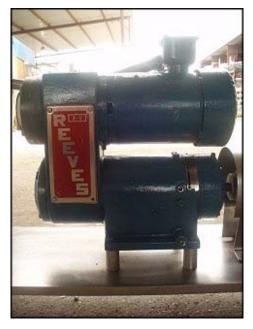

Waukesha Positive Displacement Pump. Model: 15. Serial No: 83154 SS. Flow rate for new pump is 9 gpm with required horsepower and pressure. Discuss with salesperson your process and product to determine if this refurbished pump should handle your specific duty. (2) 3-1/4 in. rotors. Furnas start/stop switch. Catalog no. 14BP32AC, Series A, 200/230 volts on 1-1/2 phase, 460/575 volts on 2 phase, Max amps 9, 600 VAC, Size 00. Reliance Electric motor drive: ½ hp, 9.3 gear ratio, 520 maximum output speeds and 52 minimal output speeds. Reliance Electric motor: hp not specified. 1725 rpm, 230/460 volts, 3.4/1.7 amps, 60 HZ, 3 phase. (1) 1-1/2 in. s-line inlet. (1) 1-1/2 in. s-line outlet. Overall dimensions: 3 ft. 10 in. L x 1 ft. ¼ in. W x 3 ft. 7 in. H.