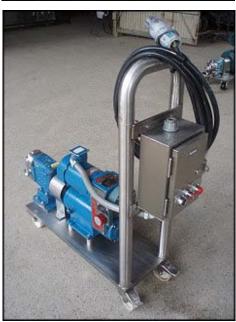

| Waukesha 15 Positive Displacement Pump |                     |
|----------------------------------------|---------------------|
| Mfg: Waukesha                          | Model: 15           |
| Stock No: DBBP185423.9                 | Serial No: 83154 SS |

Waukesha Positive Displacement Pump. Model: 15. Serial No: 83154 SS. Flow rate for new pump is 9 gpm with required horsepower and pressure. Discuss with salesperson your process and product to determine if this refurbished pump should handle your specific duty. (2) 3-1/4 in. rotors. Furnas start/stop switch. Catalog no. 14BP32AC, Series A, 200/230 volts on 1-1/2 phase, 460/575 volts on 2 phase, Max amps 9, 600 VAC, Size 00. Reliance Electric motor drive: ½ hp, 9.3 gear ratio, 520 maximum output speeds and 52 minimal output speeds. Reliance Electric motor: hp not specified. 1725 rpm, 230/460 volts, 3.4/1.7 amps, 60 HZ, 3 phase. (1) 1-1/2 in. s-line inlet. (1) 1-1/2 in. s-line outlet. Overall dimensions: 3 ft. 10 in. L x 1 ft. ¼ in. W x 3 ft. 7 in. H.