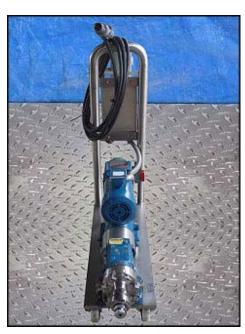

| Waukesha 15 Positive Displacement Pump |                     |
|----------------------------------------|---------------------|
| Mfg: Waukesha                          | Model: 15           |
| Stock No: DBBP185423.9                 | Serial No: 83154 SS |

Waukesha Positive Displacement Pump. Model: 15. Serial No: 83154 SS. Flow rate for new pump is 9 gpm with required horsepower and pressure. Discuss with salesperson your process and product to determine if this refurbished pump should handle your specific duty. (2) 3-1/4 in. rotors. Furnas start/stop switch. Catalog no. 14BP32AC, Series A, 200/230 volts on 1-1/2 phase, 460/575 volts on 2 phase, Max amps 9, 600 VAC, Size 00. Reliance Electric motor drive: ½ hp, 9.3 gear ratio, 520 maximum output speeds and 52 minimal output speeds. Reliance Electric motor: hp not specified. 1725 rpm, 230/460 volts, 3.4/1.7 amps, 60 HZ, 3 phase. (1) 1-1/2 in. s-line inlet. (1) 1-1/2 in. s-line outlet. Overall dimensions: 3 ft. 10 in. L x 1 ft. ¼ in. W x 3 ft. 7 in. H.