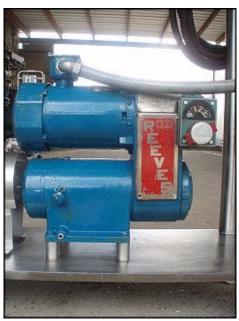

Waukesha Positive Displacement Pump. Model: 15. Serial No: 83154 SS. Flow rate for new pump is 9 gpm with required horsepower and pressure. Discuss with salesperson your process and product to determine if this refurbished pump should handle your specific duty. (2) 3-1/4 in. rotors. Furnas start/stop switch. Catalog no. 14BP32AC, Series A, 200/230 volts on 1-1/2 phase, 460/575 volts on 2 phase, Max amps 9, 600 VAC, Size 00. Reliance Electric motor drive: ½ hp, 9.3 gear ratio, 520 maximum output speeds and 52 minimal output speeds. Reliance Electric motor: hp not specified. 1725 rpm, 230/460 volts, 3.4/1.7 amps, 60 HZ, 3 phase. (1) 1-1/2 in. s-line inlet. (1) 1-1/2 in. s-line outlet. Overall dimensions: 3 ft. 10 in. L x 1 ft. ¼ in. W x 3 ft. 7 in. H.