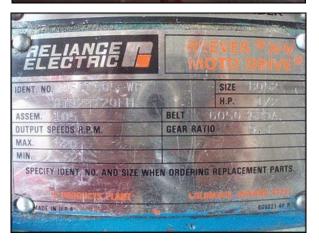

Waukesha Positive Displacement Pump. Model: 15. Serial No: 83154 SS. Flow rate for new pump is 9 gpm with required horsepower and pressure. Discuss with salesperson your process and product to determine if this refurbished pump should handle your specific duty. (2) 3-1/4 in. rotors. Furnas start/stop switch. Catalog no. 14BP32AC, Series A, 200/230 volts on 1-1/2 phase, 460/575 volts on 2 phase, Max amps 9, 600 VAC, Size 00. Reliance Electric motor drive: ½ hp, 9.3 gear ratio, 520 maximum output speeds and 52 minimal output speeds. Reliance Electric motor: hp not specified. 1725 rpm, 230/460 volts, 3.4/1.7 amps, 60 HZ, 3 phase. (1) 1-1/2 in. s-line inlet. (1) 1-1/2 in. s-line outlet. Overall dimensions: 3 ft. 10 in. L x 1 ft. ¼ in. W x 3 ft. 7 in. H.