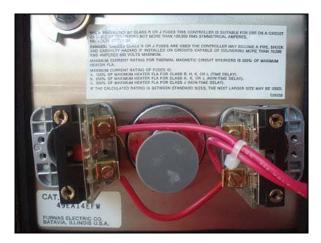

Waukesha Positive Displacement Pump. Model: 15. Serial No: 83154 SS. Flow rate for new pump is 9 gpm with required horsepower and pressure. Discuss with salesperson your process and product to determine if this refurbished pump should handle your specific duty. (2) 3-1/4 in. rotors. Furnas start/stop switch. Catalog no. 14BP32AC, Series A, 200/230 volts on 1-1/2 phase, 460/575 volts on 2 phase, Max amps 9, 600 VAC, Size 00. Reliance Electric motor drive: ½ hp, 9.3 gear ratio, 520 maximum output speeds and 52 minimal output speeds. Reliance Electric motor: hp not specified. 1725 rpm, 230/460 volts, 3.4/1.7 amps, 60 HZ, 3 phase. (1) 1-1/2 in. s-line inlet. (1) 1-1/2 in. s-line outlet. Overall dimensions: 3 ft. 10 in. L x 1 ft. ¼ in. W x 3 ft. 7 in. H.