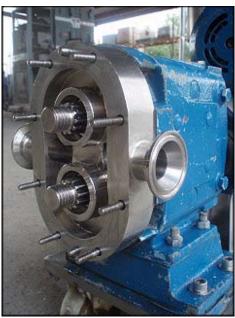

Waukesha Positive Displacement Pump. Model: 15. Serial No: 83154 SS. Flow rate for new pump is 9 gpm with required horsepower and pressure. Discuss with salesperson your process and product to determine if this refurbished pump should handle your specific duty. (2) 3-1/4 in. rotors. Furnas start/stop switch. Catalog no. 14BP32AC, Series A, 200/230 volts on 1-1/2 phase, 460/575 volts on 2 phase, Max amps 9, 600 VAC, Size 00. Reliance Electric motor drive: ½ hp, 9.3 gear ratio, 520 maximum output speeds and 52 minimal output speeds. Reliance Electric motor: hp not specified. 1725 rpm, 230/460 volts, 3.4/1.7 amps, 60 HZ, 3 phase. (1) 1-1/2 in. s-line inlet. (1) 1-1/2 in. s-line outlet. Overall dimensions: 3 ft. 10 in. L x 1 ft. ¼ in. W x 3 ft. 7 in. H.