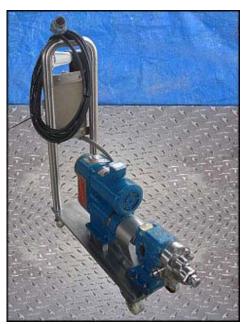

| Waukesha 15 Positive Displacement Pump |                     |
|----------------------------------------|---------------------|
| Mfg: Waukesha                          | Model: 15           |
| Stock No: DBBP185423.9                 | Serial No: 83154 SS |

Waukesha Positive Displacement Pump. Model: 15. Serial No: 83154 SS. Flow rate for new pump is 9 gpm with required horsepower and pressure. Discuss with salesperson your process and product to determine if this refurbished pump should handle your specific duty. (2) 3-1/4 in. rotors. Furnas start/stop switch. Catalog no. 14BP32AC, Series A, 200/230 volts on 1-1/2 phase, 460/575 volts on 2 phase, Max amps 9, 600 VAC, Size 00. Reliance Electric motor drive: ½ hp, 9.3 gear ratio, 520 maximum output speeds and 52 minimal output speeds. Reliance Electric motor: hp not specified. 1725 rpm, 230/460 volts, 3.4/1.7 amps, 60 HZ, 3 phase. (1) 1-1/2 in. s-line inlet. (1) 1-1/2 in. s-line outlet. Overall dimensions: 3 ft. 10 in. L x 1 ft. ¼ in. W x 3 ft. 7 in. H.