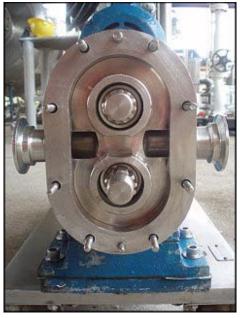

Waukesha Positive Displacement Pump. Model: 15. Serial No: 83154 SS. Flow rate for new pump is 9 gpm with required horsepower and pressure. Discuss with salesperson your process and product to determine if this refurbished pump should handle your specific duty. (2) 3-1/4 in. rotors. Furnas start/stop switch. Catalog no. 14BP32AC, Series A, 200/230 volts on 1-1/2 phase, 460/575 volts on 2 phase, Max amps 9, 600 VAC, Size 00. Reliance Electric motor drive: ½ hp, 9.3 gear ratio, 520 maximum output speeds and 52 minimal output speeds. Reliance Electric motor: hp not specified. 1725 rpm, 230/460 volts, 3.4/1.7 amps, 60 HZ, 3 phase. (1) 1-1/2 in. s-line inlet. (1) 1-1/2 in. s-line outlet. Overall dimensions: 3 ft. 10 in. L x 1 ft. ¼ in. W x 3 ft. 7 in. H.