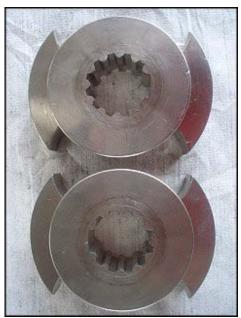

Waukesha Positive Displacement Pump. Model: 15. Serial No: 83154 SS. Flow rate for new pump is 9 gpm with required horsepower and pressure. Discuss with salesperson your process and product to determine if this refurbished pump should handle your specific duty. (2) 3-1/4 in. rotors. Furnas start/stop switch. Catalog no. 14BP32AC, Series A, 200/230 volts on 1-1/2 phase, 460/575 volts on 2 phase, Max amps 9, 600 VAC, Size 00. Reliance Electric motor drive: ½ hp, 9.3 gear ratio, 520 maximum output speeds and 52 minimal output speeds. Reliance Electric motor: hp not specified. 1725 rpm, 230/460 volts, 3.4/1.7 amps, 60 HZ, 3 phase. (1) 1-1/2 in. s-line inlet. (1) 1-1/2 in. s-line outlet. Overall dimensions: 3 ft. 10 in. L x 1 ft. ¼ in. W x 3 ft. 7 in. H.