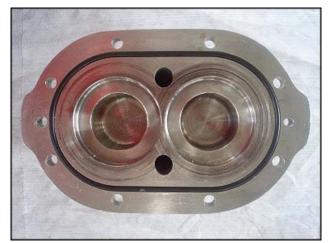

Waukesha Positive Displacement Pump. Model: 15. Serial No: 83154 SS. Flow rate for new pump is 9 gpm with required horsepower and pressure. Discuss with salesperson your process and product to determine if this refurbished pump should handle your specific duty. (2) 3-1/4 in. rotors. Furnas start/stop switch. Catalog no. 14BP32AC, Series A, 200/230 volts on 1-1/2 phase, 460/575 volts on 2 phase, Max amps 9, 600 VAC, Size 00. Reliance Electric motor drive: ½ hp, 9.3 gear ratio, 520 maximum output speeds and 52 minimal output speeds. Reliance Electric motor: hp not specified. 1725 rpm, 230/460 volts, 3.4/1.7 amps, 60 HZ, 3 phase. (1) 1-1/2 in. s-line inlet. (1) 1-1/2 in. s-line outlet. Overall dimensions: 3 ft. 10 in. L x 1 ft. ¼ in. W x 3 ft. 7 in. H.