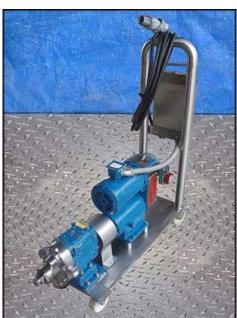

| Waukesha 15 Positive Displacement Pump |                     |
|----------------------------------------|---------------------|
| Mfg: Waukesha                          | Model: 15           |
| Stock No: DBBP185423.9                 | Serial No: 83154 SS |

Waukesha Positive Displacement Pump. Model: 15. Serial No: 83154 SS. Flow rate for new pump is 9 gpm with required horsepower and pressure. Discuss with salesperson your process and product to determine if this refurbished pump should handle your specific duty. (2) 3-1/4 in. rotors. Furnas start/stop switch. Catalog no. 14BP32AC, Series A, 200/230 volts on 1-1/2 phase, 460/575 volts on 2 phase, Max amps 9, 600 VAC, Size 00. Reliance Electric motor drive: ½ hp, 9.3 gear ratio, 520 maximum output speeds and 52 minimal output speeds. Reliance Electric motor: hp not specified. 1725 rpm, 230/460 volts, 3.4/1.7 amps, 60 HZ, 3 phase. (1) 1-1/2 in. s-line inlet. (1) 1-1/2 in. s-line outlet. Overall dimensions: 3 ft. 10 in. L x 1 ft. ¼ in. W x 3 ft. 7 in. H.