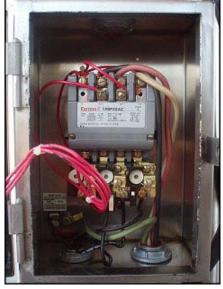

Waukesha Positive Displacement Pump. Model: 15. Serial No: 83154 SS. Flow rate for new pump is 9 gpm with required horsepower and pressure. Discuss with salesperson your process and product to determine if this refurbished pump should handle your specific duty. (2) 3-1/4 in. rotors. Furnas start/stop switch. Catalog no. 14BP32AC, Series A, 200/230 volts on 1-1/2 phase, 460/575 volts on 2 phase, Max amps 9, 600 VAC, Size 00. Reliance Electric motor drive: ½ hp, 9.3 gear ratio, 520 maximum output speeds and 52 minimal output speeds. Reliance Electric motor: hp not specified. 1725 rpm, 230/460 volts, 3.4/1.7 amps, 60 HZ, 3 phase. (1) 1-1/2 in. s-line inlet. (1) 1-1/2 in. s-line outlet. Overall dimensions: 3 ft. 10 in. L x 1 ft. ¼ in. W x 3 ft. 7 in. H.