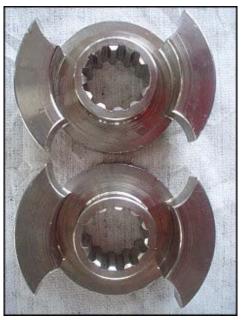

Waukesha Positive Displacement Pump. Model: 15. Serial No: 83154 SS. Flow rate for new pump is 9 gpm with required horsepower and pressure. Discuss with salesperson your process and product to determine if this refurbished pump should handle your specific duty. (2) 3-1/4 in. rotors. Furnas start/stop switch. Catalog no. 14BP32AC, Series A, 200/230 volts on 1-1/2 phase, 460/575 volts on 2 phase, Max amps 9, 600 VAC, Size 00. Reliance Electric motor drive: ½ hp, 9.3 gear ratio, 520 maximum output speeds and 52 minimal output speeds. Reliance Electric motor: hp not specified. 1725 rpm, 230/460 volts, 3.4/1.7 amps, 60 HZ, 3 phase. (1) 1-1/2 in. s-line inlet. (1) 1-1/2 in. s-line outlet. Overall dimensions: 3 ft. 10 in. L x 1 ft. ¼ in. W x 3 ft. 7 in. H.