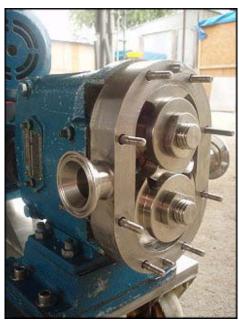

Waukesha Positive Displacement Pump. Model: 15. Serial No: 83154 SS. Flow rate for new pump is 9 gpm with required horsepower and pressure. Discuss with salesperson your process and product to determine if this refurbished pump should handle your specific duty. (2) 3-1/4 in. rotors. Furnas start/stop switch. Catalog no. 14BP32AC, Series A, 200/230 volts on 1-1/2 phase, 460/575 volts on 2 phase, Max amps 9, 600 VAC, Size 00. Reliance Electric motor drive: ½ hp, 9.3 gear ratio, 520 maximum output speeds and 52 minimal output speeds. Reliance Electric motor: hp not specified. 1725 rpm, 230/460 volts, 3.4/1.7 amps, 60 HZ, 3 phase. (1) 1-1/2 in. s-line inlet. (1) 1-1/2 in. s-line outlet. Overall dimensions: 3 ft. 10 in. L x 1 ft. ¼ in. W x 3 ft. 7 in. H.