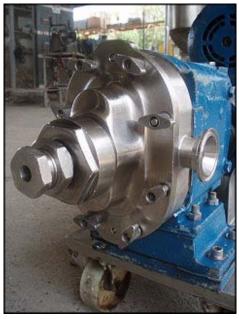

Waukesha Positive Displacement Pump. Model: 15. Serial No: 83154 SS. Flow rate for new pump is 9 gpm with required horsepower and pressure. Discuss with salesperson your process and product to determine if this refurbished pump should handle your specific duty. (2) 3-1/4 in. rotors. Furnas start/stop switch. Catalog no. 14BP32AC, Series A, 200/230 volts on 1-1/2 phase, 460/575 volts on 2 phase, Max amps 9, 600 VAC, Size 00. Reliance Electric motor drive: ½ hp, 9.3 gear ratio, 520 maximum output speeds and 52 minimal output speeds. Reliance Electric motor: hp not specified. 1725 rpm, 230/460 volts, 3.4/1.7 amps, 60 HZ, 3 phase. (1) 1-1/2 in. s-line inlet. (1) 1-1/2 in. s-line outlet. Overall dimensions: 3 ft. 10 in. L x 1 ft. ¼ in. W x 3 ft. 7 in. H.