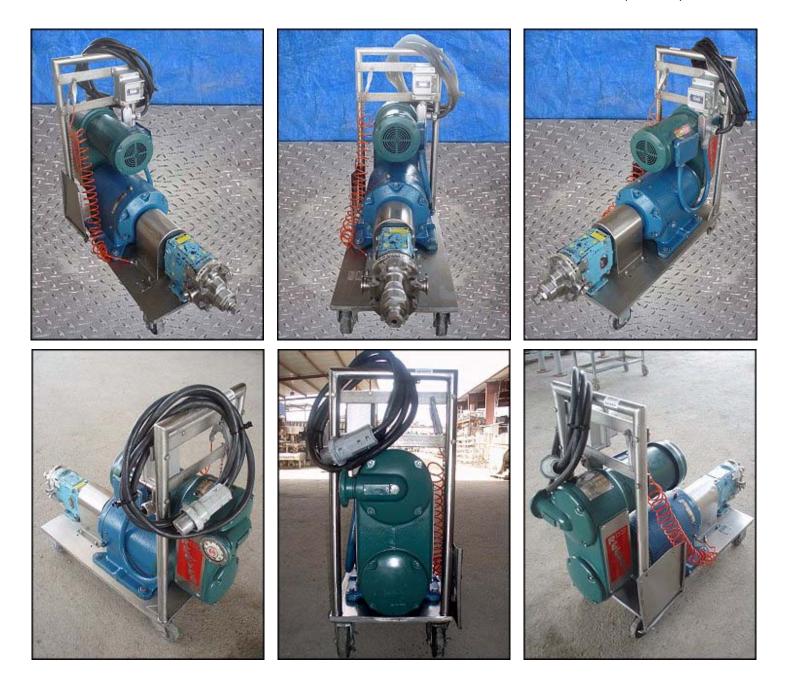

Waukesha Positive Displacement Pump. Model: 15. S/N: 173027 95. Flow rate for new pump is 9 gpm with required horsepower and pressure. Discuss with salesperson your process and product to determine if this refurbished pump should handle your specific duty. (2) 3-1/4 in. rotors. Square D manual motor starting switch. Reliance electric X-V Motor drive size: B122, Assembly: 105, Belt: 605036-29-C. H.P. 1-1/2, Output speeds rpm max: 300 and the minimal 33.3 Gear ratio: 14.0. Reliance electric motor: hp not specified. 1725 rpm, 230/460 volts, 6.8/3.4 amps, 60 HZ, 3 phase. (1) 1-1/2 in. s-line inlet. (1) 1-1/2 in. s-line outlet. Overall dimensions: 3 ft. 7 in. L. x 1 ft. 3-1/4 in. W. x 2 ft. 11 in. H.(ACN60).