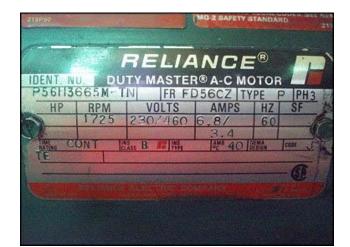

Waukesha Positive Displacement Pump. Model: 15. S/N: 173027 95. Flow rate for new pump is 9 gpm with required horsepower and pressure. Discuss with salesperson your process and product to determine if this refurbished pump should handle your specific duty. (2) 3-1/4 in. rotors. Square D manual motor starting switch. Reliance electric X-V Motor drive size: B122, Assembly: 105, Belt: 605036-29-C. H.P. 1-1/2, Output speeds rpm max: 300 and the minimal 33.3 Gear ratio: 14.0. Reliance electric motor: hp not specified. 1725 rpm, 230/460 volts, 6.8/3.4 amps, 60 HZ, 3 phase. (1) 1-1/2 in. s-line inlet. (1) 1-1/2 in. s-line outlet. Overall dimensions: 3 ft. 7 in. L. x 1 ft. 3-1/4 in. W. x 2 ft. 11 in. H.(ACN60).