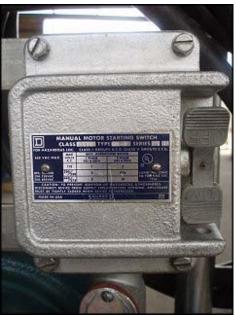

Waukesha Positive Displacement Pump. Model: 15. S/N: 173027 95. Flow rate for new pump is 9 gpm with required horsepower and pressure. Discuss with salesperson your process and product to determine if this refurbished pump should handle your specific duty. (2) 3-1/4 in. rotors. Square D manual motor starting switch. Reliance electric X-V Motor drive size: B122, Assembly: 105, Belt: 605036-29-C. H.P. 1-1/2, Output speeds rpm max: 300 and the minimal 33.3 Gear ratio: 14.0. Reliance electric motor: hp not specified. 1725 rpm, 230/460 volts, 6.8/3.4 amps, 60 HZ, 3 phase. (1) 1-1/2 in. s-line inlet. (1) 1-1/2 in. s-line outlet. Overall dimensions: 3 ft. 7 in. L. x 1 ft. 3-1/4 in. W. x 2 ft. 11 in. H.(ACN60).

| Lc                                           | LASS          | ZS IS TYP             | I TO REAL PROPERTY AND INCOME. | ERIES M                       |
|----------------------------------------------|---------------|-----------------------|--------------------------------|-------------------------------|
| FOR HAZARDOU                                 | IS LOC.       |                       | DWER RATING                    | II GROUPS E.F.C               |
| 600 VAC MAX.                                 | VOLTS<br>A.C. | 1 PHASE<br>KRI & KRIH | 3 PHASE<br>KR2 & KR2H          | (UL)                          |
|                                              | 115           | Los                   | 2                              | 0                             |
| RES. KaulNG                                  | 200/230       | 2                     | 71/2                           | LISTED IN CON                 |
| 30A 250VAC<br>20A 600VAC                     | 460/575       | 3                     | 10                             | EO FOR HAZ LO                 |
| CAUTION: T<br>DISCONNECT DE<br>MUST BE TIGHT | VICE FROM     | A SUPPLY CIRCL        | AZARDOUS                       | ATMOSPHERES<br>NING. ENCLOSUR |
| MADE IN USA                                  |               | SQUARE                | D/                             | 60                            |