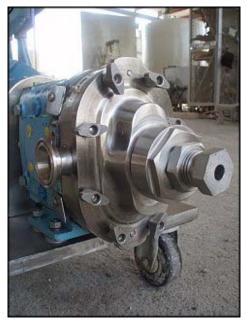

Waukesha Positive Displacement Pump. Model: 15. S/N: 173027 95. Flow rate for new pump is 9 gpm with required horsepower and pressure. Discuss with salesperson your process and product to determine if this refurbished pump should handle your specific duty. (2) 3-1/4 in. rotors. Square D manual motor starting switch. Reliance electric X-V Motor drive size: B122, Assembly: 105, Belt: 605036-29-C. H.P. 1-1/2, Output speeds rpm max: 300 and the minimal 33.3 Gear ratio: 14.0. Reliance electric motor: hp not specified. 1725 rpm, 230/460 volts, 6.8/3.4 amps, 60 HZ, 3 phase. (1) 1-1/2 in. s-line inlet. (1) 1-1/2 in. s-line outlet. Overall dimensions: 3 ft. 7 in. L. x 1 ft. 3-1/4 in. W. x 2 ft. 11 in. H.(ACN60).