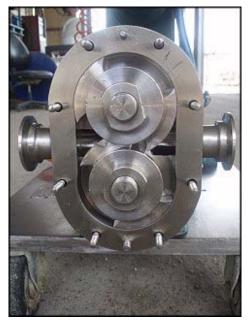

Waukesha Positive Displacement Pump. Model: 15. S/N: 173027 95. Flow rate for new pump is 9 gpm with required horsepower and pressure. Discuss with salesperson your process and product to determine if this refurbished pump should handle your specific duty. (2) 3-1/4 in. rotors. Square D manual motor starting switch. Reliance electric X-V Motor drive size: B122, Assembly: 105, Belt: 605036-29-C. H.P. 1-1/2, Output speeds rpm max: 300 and the minimal 33.3 Gear ratio: 14.0. Reliance electric motor: hp not specified. 1725 rpm, 230/460 volts, 6.8/3.4 amps, 60 HZ, 3 phase. (1) 1-1/2 in. s-line inlet. (1) 1-1/2 in. s-line outlet. Overall dimensions: 3 ft. 7 in. L. x 1 ft. 3-1/4 in. W. x 2 ft. 11 in. H.(ACN60).