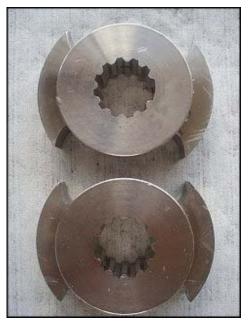

Waukesha Positive Displacement Pump. Model: 15. S/N: 173027 95. Flow rate for new pump is 9 gpm with required horsepower and pressure. Discuss with salesperson your process and product to determine if this refurbished pump should handle your specific duty. (2) 3-1/4 in. rotors. Square D manual motor starting switch. Reliance electric X-V Motor drive size: B122, Assembly: 105, Belt: 605036-29-C. H.P. 1-1/2, Output speeds rpm max: 300 and the minimal 33.3 Gear ratio: 14.0. Reliance electric motor: hp not specified. 1725 rpm, 230/460 volts, 6.8/3.4 amps, 60 HZ, 3 phase. (1) 1-1/2 in. s-line inlet. (1) 1-1/2 in. s-line outlet. Overall dimensions: 3 ft. 7 in. L. x 1 ft. 3-1/4 in. W. x 2 ft. 11 in. H.(ACN60).