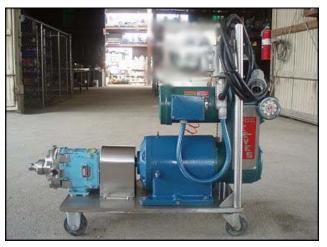

Waukesha Positive Displacement Pump. Model: 15. S/N: 173027 95. Flow rate for new pump is 9 gpm with required horsepower and pressure. Discuss with salesperson your process and product to determine if this refurbished pump should handle your specific duty. (2) 3-1/4 in. rotors. Square D manual motor starting switch. Reliance electric X-V Motor drive size: B122, Assembly: 105, Belt: 605036-29-C. H.P. 1-1/2, Output speeds rpm max: 300 and the minimal 33.3 Gear ratio: 14.0. Reliance electric motor: hp not specified. 1725 rpm, 230/460 volts, 6.8/3.4 amps, 60 HZ, 3 phase. (1) 1-1/2 in. s-line inlet. (1) 1-1/2 in. s-line outlet. Overall dimensions: 3 ft. 7 in. L. x 1 ft. 3-1/4 in. W. x 2 ft. 11 in. H.(ACN60).