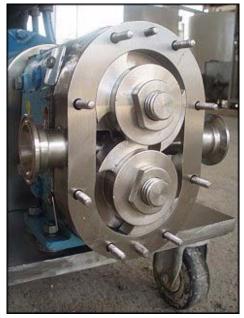

Waukesha Positive Displacement Pump. Model: 15. S/N: 173027 95. Flow rate for new pump is 9 gpm with required horsepower and pressure. Discuss with salesperson your process and product to determine if this refurbished pump should handle your specific duty. (2) 3-1/4 in. rotors. Square D manual motor starting switch. Reliance electric X-V Motor drive size: B122, Assembly: 105, Belt: 605036-29-C. H.P. 1-1/2, Output speeds rpm max: 300 and the minimal 33.3 Gear ratio: 14.0. Reliance electric motor: hp not specified. 1725 rpm, 230/460 volts, 6.8/3.4 amps, 60 HZ, 3 phase. (1) 1-1/2 in. s-line inlet. (1) 1-1/2 in. s-line outlet. Overall dimensions: 3 ft. 7 in. L. x 1 ft. 3-1/4 in. W. x 2 ft. 11 in. H.(ACN60).