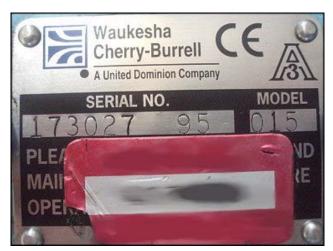

| Waukesha 15 Positive Displacement Pump |                      |  |  |
|----------------------------------------|----------------------|--|--|
| Mfg: Waukesha                          | Model: 015           |  |  |
| Stock No: DBBP185424.11                | Serial No: 173027 95 |  |  |

Waukesha Positive Displacement Pump. Model: 15. S/N: 173027 95. Flow rate for new pump is 9 gpm with required horsepower and pressure. Discuss with salesperson your process and product to determine if this refurbished pump should handle your specific duty. (2) 3-1/4 in. rotors. Square D manual motor starting switch. Reliance electric X-V Motor drive size: B122, Assembly: 105, Belt: 605036-29-C. H.P. 1-1/2, Output speeds rpm max: 300 and the minimal 33.3 Gear ratio: 14.0. Reliance electric motor: hp not specified. 1725 rpm, 230/460 volts, 6.8/3.4 amps, 60 HZ, 3 phase. (1) 1-1/2 in. s-line inlet. (1) 1-1/2 in. s-line outlet. Overall dimensions: 3 ft. 7 in. L. x 1 ft. 3-1/4 in. W. x 2 ft. 11 in. H.(ACN60).