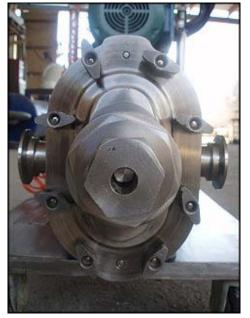

Waukesha Positive Displacement Pump. Model: 15. S/N: 173027 95. Flow rate for new pump is 9 gpm with required horsepower and pressure. Discuss with salesperson your process and product to determine if this refurbished pump should handle your specific duty. (2) 3-1/4 in. rotors. Square D manual motor starting switch. Reliance electric X-V Motor drive size: B122, Assembly: 105, Belt: 605036-29-C. H.P. 1-1/2, Output speeds rpm max: 300 and the minimal 33.3 Gear ratio: 14.0. Reliance electric motor: hp not specified. 1725 rpm, 230/460 volts, 6.8/3.4 amps, 60 HZ, 3 phase. (1) 1-1/2 in. s-line inlet. (1) 1-1/2 in. s-line outlet. Overall dimensions: 3 ft. 7 in. L. x 1 ft. 3-1/4 in. W. x 2 ft. 11 in. H.(ACN60).