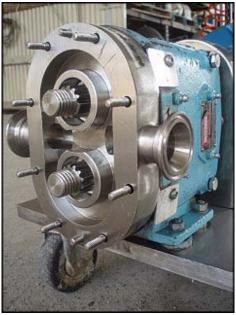

| Waukesha 15 Positive Displacement Pump |                      |  |  |
|----------------------------------------|----------------------|--|--|
| Mfg: Waukesha                          | Model: 015           |  |  |
| Stock No: DBBP185424.11                | Serial No: 173027 95 |  |  |

Waukesha Positive Displacement Pump. Model: 15. S/N: 173027 95. Flow rate for new pump is 9 gpm with required horsepower and pressure. Discuss with salesperson your process and product to determine if this refurbished pump should handle your specific duty. (2) 3-1/4 in. rotors. Square D manual motor starting switch. Reliance electric X-V Motor drive size: B122, Assembly: 105, Belt: 605036-29-C. H.P. 1-1/2, Output speeds rpm max: 300 and the minimal 33.3 Gear ratio: 14.0. Reliance electric motor: hp not specified. 1725 rpm, 230/460 volts, 6.8/3.4 amps, 60 HZ, 3 phase. (1) 1-1/2 in. s-line inlet. (1) 1-1/2 in. s-line outlet. Overall dimensions: 3 ft. 7 in. L. x 1 ft. 3-1/4 in. W. x 2 ft. 11 in. H.(ACN60).