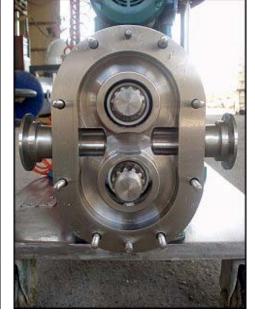

| Waukesha 15 Positive Displacement Pump |                      |  |  |
|----------------------------------------|----------------------|--|--|
| Mfg: Waukesha                          | Model: 015           |  |  |
| Stock No: DBBP185424.11                | Serial No: 173027 95 |  |  |

Waukesha Positive Displacement Pump. Model: 15. S/N: 173027 95. Flow rate for new pump is 9 gpm with required horsepower and pressure. Discuss with salesperson your process and product to determine if this refurbished pump should handle your specific duty. (2) 3-1/4 in. rotors. Square D manual motor starting switch. Reliance electric X-V Motor drive size: B122, Assembly: 105, Belt: 605036-29-C. H.P. 1-1/2, Output speeds rpm max: 300 and the minimal 33.3 Gear ratio: 14.0. Reliance electric motor: hp not specified. 1725 rpm, 230/460 volts, 6.8/3.4 amps, 60 HZ, 3 phase. (1) 1-1/2 in. s-line inlet. (1) 1-1/2 in. s-line outlet. Overall dimensions: 3 ft. 7 in. L. x 1 ft. 3-1/4 in. W. x 2 ft. 11 in. H.(ACN60).