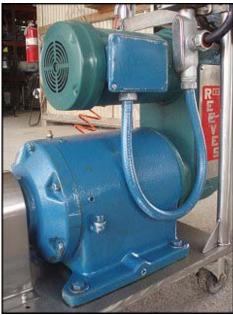

Waukesha Positive Displacement Pump. Model: 15. S/N: 173027 95. Flow rate for new pump is 9 gpm with required horsepower and pressure. Discuss with salesperson your process and product to determine if this refurbished pump should handle your specific duty. (2) 3-1/4 in. rotors. Square D manual motor starting switch. Reliance electric X-V Motor drive size: B122, Assembly: 105, Belt: 605036-29-C. H.P. 1-1/2, Output speeds rpm max: 300 and the minimal 33.3 Gear ratio: 14.0. Reliance electric motor: hp not specified. 1725 rpm, 230/460 volts, 6.8/3.4 amps, 60 HZ, 3 phase. (1) 1-1/2 in. s-line inlet. (1) 1-1/2 in. s-line outlet. Overall dimensions: 3 ft. 7 in. L. x 1 ft. 3-1/4 in. W. x 2 ft. 11 in. H.(ACN60).