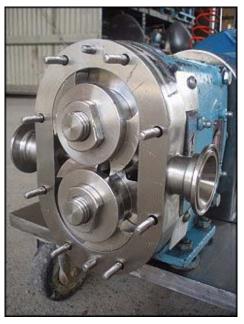

Waukesha Positive Displacement Pump. Model: 15. S/N: 173027 95. Flow rate for new pump is 9 gpm with required horsepower and pressure. Discuss with salesperson your process and product to determine if this refurbished pump should handle your specific duty. (2) 3-1/4 in. rotors. Square D manual motor starting switch. Reliance electric X-V Motor drive size: B122, Assembly: 105, Belt: 605036-29-C. H.P. 1-1/2, Output speeds rpm max: 300 and the minimal 33.3 Gear ratio: 14.0. Reliance electric motor: hp not specified. 1725 rpm, 230/460 volts, 6.8/3.4 amps, 60 HZ, 3 phase. (1) 1-1/2 in. s-line inlet. (1) 1-1/2 in. s-line outlet. Overall dimensions: 3 ft. 7 in. L. x 1 ft. 3-1/4 in. W. x 2 ft. 11 in. H.(ACN60).