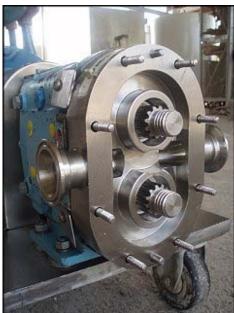

Waukesha Positive Displacement Pump. Model: 15. S/N: 173027 95. Flow rate for new pump is 9 gpm with required horsepower and pressure. Discuss with salesperson your process and product to determine if this refurbished pump should handle your specific duty. (2) 3-1/4 in. rotors. Square D manual motor starting switch. Reliance electric X-V Motor drive size: B122, Assembly: 105, Belt: 605036-29-C. H.P. 1-1/2, Output speeds rpm max: 300 and the minimal 33.3 Gear ratio: 14.0. Reliance electric motor: hp not specified. 1725 rpm, 230/460 volts, 6.8/3.4 amps, 60 HZ, 3 phase. (1) 1-1/2 in. s-line inlet. (1) 1-1/2 in. s-line outlet. Overall dimensions: 3 ft. 7 in. L. x 1 ft. 3-1/4 in. W. x 2 ft. 11 in. H.(ACN60).