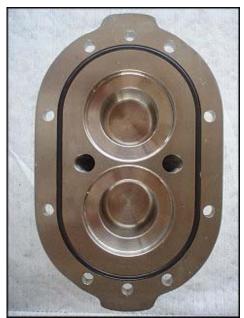

| Waukesha 15 Positive Displacement Pump |                      |  |  |
|----------------------------------------|----------------------|--|--|
| Mfg: Waukesha                          | Model: 015           |  |  |
| Stock No: DBBP185424.11                | Serial No: 173027 95 |  |  |

Waukesha Positive Displacement Pump. Model: 15. S/N: 173027 95. Flow rate for new pump is 9 gpm with required horsepower and pressure. Discuss with salesperson your process and product to determine if this refurbished pump should handle your specific duty. (2) 3-1/4 in. rotors. Square D manual motor starting switch. Reliance electric X-V Motor drive size: B122, Assembly: 105, Belt: 605036-29-C. H.P. 1-1/2, Output speeds rpm max: 300 and the minimal 33.3 Gear ratio: 14.0. Reliance electric motor: hp not specified. 1725 rpm, 230/460 volts, 6.8/3.4 amps, 60 HZ, 3 phase. (1) 1-1/2 in. s-line inlet. (1) 1-1/2 in. s-line outlet. Overall dimensions: 3 ft. 7 in. L. x 1 ft. 3-1/4 in. W. x 2 ft. 11 in. H.(ACN60).