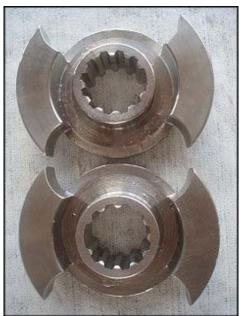

Waukesha Positive Displacement Pump. Model: 15. S/N: 173027 95. Flow rate for new pump is 9 gpm with required horsepower and pressure. Discuss with salesperson your process and product to determine if this refurbished pump should handle your specific duty. (2) 3-1/4 in. rotors. Square D manual motor starting switch. Reliance electric X-V Motor drive size: B122, Assembly: 105, Belt: 605036-29-C. H.P. 1-1/2, Output speeds rpm max: 300 and the minimal 33.3 Gear ratio: 14.0. Reliance electric motor: hp not specified. 1725 rpm, 230/460 volts, 6.8/3.4 amps, 60 HZ, 3 phase. (1) 1-1/2 in. s-line inlet. (1) 1-1/2 in. s-line outlet. Overall dimensions: 3 ft. 7 in. L. x 1 ft. 3-1/4 in. W. x 2 ft. 11 in. H.(ACN60).