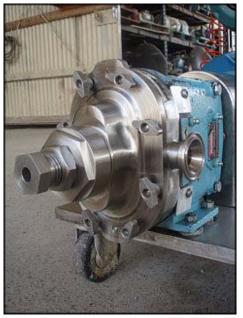

Waukesha Positive Displacement Pump. Model: 15. S/N: 173027 95. Flow rate for new pump is 9 gpm with required horsepower and pressure. Discuss with salesperson your process and product to determine if this refurbished pump should handle your specific duty. (2) 3-1/4 in. rotors. Square D manual motor starting switch. Reliance electric X-V Motor drive size: B122, Assembly: 105, Belt: 605036-29-C. H.P. 1-1/2, Output speeds rpm max: 300 and the minimal 33.3 Gear ratio: 14.0. Reliance electric motor: hp not specified. 1725 rpm, 230/460 volts, 6.8/3.4 amps, 60 HZ, 3 phase. (1) 1-1/2 in. s-line inlet. (1) 1-1/2 in. s-line outlet. Overall dimensions: 3 ft. 7 in. L. x 1 ft. 3-1/4 in. W. x 2 ft. 11 in. H.(ACN60).