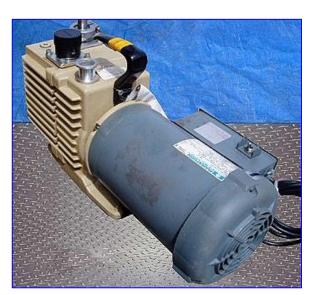

| Fisher Scientific Maxima Vacuum Pump |                               |
|--------------------------------------|-------------------------------|
| Mfg: Fisher                          | Model: D8A                    |
| Stock No. DBBP2203B.1a               | Serial No <u>.</u> 1290397855 |

Fisher Scientific Maxima Vacuum Pump. Model: D8A. S/N: 1290397855. Marathon Electric Motor, 3/4 hp, 1725/1425 rpm, 13-5.5-6.5 amps, 60/50 Hz, single phase. Designed for use with lab equipment such as freeze dryers, vacuum ovens and centrifugal concentrators. Inlets: (1) 3/4 in. dia. sanitary fitting. Outlets: (1) 1/2 in. dia. sanitary fitting. Overall dimensions: 22 in. L x 8 in. W x 12 in. H.