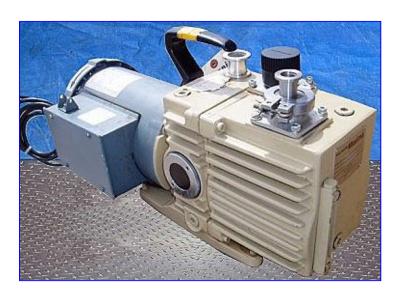

| Fisher Scientific Maxima Vacuum Pump |                               |
|--------------------------------------|-------------------------------|
| Mfg: Fisher                          | Model: D8A                    |
| Stock No. DBBP2203B.1a               | Serial No <u>.</u> 1290397855 |

Fisher Scientific Maxima Vacuum Pump. Model: D8A. S/N: 1290397855. Marathon Electric Motor, 3/4 hp, 1725/1425 rpm, 13-5.5-6.5 amps, 60/50 Hz, single phase. Designed for use with lab equipment such as freeze dryers, vacuum ovens and centrifugal concentrators. Inlets: (1) 3/4 in. dia. sanitary fitting. Outlets: (1) 1/2 in. dia. sanitary fitting. Overall dimensions: 22 in. L x 8 in. W x 12 in. H.