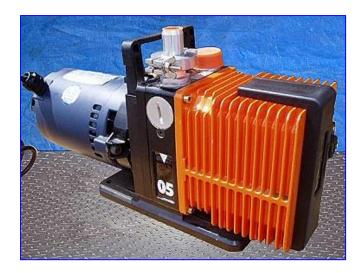

Alcatel Pascal Vacuum Pump. Model: 2005. S/N: 322885. Nominal pumping speed: 28.42 gpm (3.8 cfm). Leeson Motor, 1/2 hp, 1725 rpm, 115/208-230 V, 8.8/4.4 FLA, 60 Hz, 3 phase. Specially designed for analytical instrument applications like: mass spectrometers, GC/MS, LC/MS, electron microscopes, residual gas analyzers, and sterilizers. Its compact design and retractable handle make this pump extremely portable. Inlets/outlets: (2) 3/4 in. dia. sanitary fittings. Overall dimensions: 19 in. L x 6 in. W x 10 in. H.