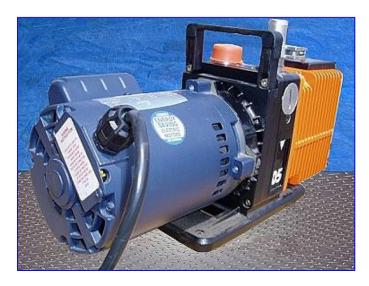

Alcatel Pascal Vacuum Pump. Model: 2005. S/N: 322885. Nominal pumping speed: 28.42 gpm (3.8 cfm). Leeson Motor, 1/2 hp, 1725 rpm, 115/208-230 V, 8.8/4.4 FLA, 60 Hz, 3 phase. Specially designed for analytical instrument applications like: mass spectrometers, GC/MS, LC/MS, electron microscopes, residual gas analyzers, and sterilizers. Its compact design and retractable handle make this pump extremely portable. Inlets/outlets: (2) 3/4 in. dia. sanitary fittings. Overall dimensions: 19 in. L x 6 in. W x 10 in. H.