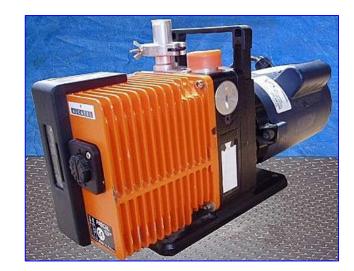

Alcatel Pascal Vacuum Pump. Model: 2005. S/N: 322885. Nominal pumping speed: 28.42 gpm (3.8 cfm). Leeson Motor, 1/2 hp, 1725 rpm, 115/208-230 V, 8.8/4.4 FLA, 60 Hz, 3 phase. Specially designed for analytical instrument applications like: mass spectrometers, GC/MS, LC/MS, electron microscopes, residual gas analyzers, and sterilizers. Its compact design and retractable handle make this pump extremely portable. Inlets/outlets: (2) 3/4 in. dia. sanitary fittings. Overall dimensions: 19 in. L x 6 in. W x 10 in. H.