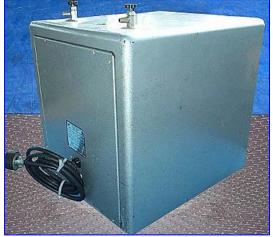

National Appliance Co. Incubator. Inside dimensions: 12 in. L x 8 in. W x 8 in. H. Capacity of the system: 115/220 V, 4.8/2.5 amps, 550 watts. Door with a protect clear glass. System non explosion proof, chemicals only. Stainless steel holder dimensions: 8-1/4 in. L x 6-1/4 in. W x 3-1/2 in. H. Inlets/outlets: (2) Standard pipe. Control system: indicator light, manual control of temperature, switch on/off. Overall dimensions: 15-1/2 in. L x 13 in. W x 14 in. H.