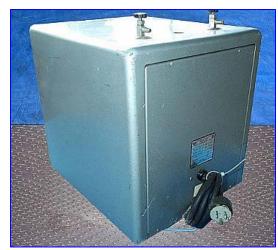

National Appliance Co. Incubator. Inside dimensions: 12 in. L x 8 in. W x 8 in. H. Capacity of the system: 115/220 V, 4.8/2.5 amps, 550 watts. Door with a protect clear glass. System non explosion proof, chemicals only. Stainless steel holder dimensions: 8-1/4 in. L x 6-1/4 in. W x 3-1/2 in. H. Inlets/outlets: (2) Standard pipe. Control system: indicator light, manual control of temperature, switch on/off. Overall dimensions: 15-1/2 in. L x 13 in. W x 14 in. H.