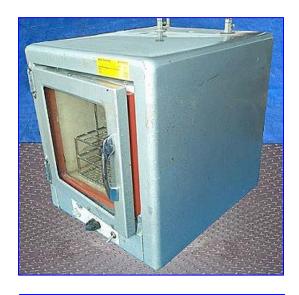

National Appliance Co. Incubator. Inside dimensions: 12 in. L x 8 in. W x 8 in. H. Capacity of the system: 115/220 V, 4.8/2.5 amps, 550 watts. Door with a protect clear glass. System non explosion proof, chemicals only. Stainless steel holder dimensions: 8-1/4 in. L x 6-1/4 in. W x 3-1/2 in. H. Inlets/outlets: (2) Standard pipe. Control system: indicator light, manual control of temperature, switch on/off. Overall dimensions: 15-1/2 in. L x 13 in. W x 14 in. H.