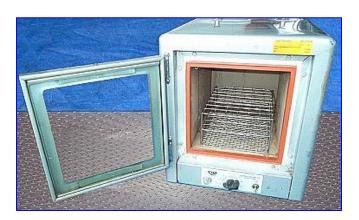

National Appliance Co. Incubator. Inside dimensions: 12 in. L x 8 in. W x 8 in. H. Capacity of the system: 115/220 V, 4.8/2.5 amps, 550 watts. Door with a protect clear glass. System non explosion proof, chemicals only. Stainless steel holder dimensions: 8-1/4 in. L x 6-1/4 in. W x 3-1/2 in. H. Inlets/outlets: (2) Standard pipe. Control system: indicator light, manual control of temperature, switch on/off. Overall dimensions: 15-1/2 in. L x 13 in. W x 14 in. H.