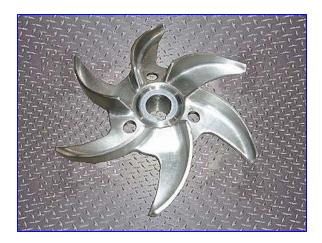

Fristam Centrifugal Pump. Model: FPX722-145. S/N: 22173480. Capacity: 113 gpm @ 48 psi and 114 tdh. Single mechanical seals. Baldor Industrial Motor, 7-1/2 hp, 3450 rpm, 208-230/460 V, 21-18.8/9.4 amps, 60 Hz, 3 phase. The FPX Series sanitary centrifugal pump has become an industry standard for most general applications. Capable of delivering high volumes and high pressures while handling shear sensitive products, it is the pump of choice for products with viscosities up to 600 cps and process temperatures up to 400°F. The FPX series is well known for quiet, efficient, low maintenance operations. Inlet: 2 in. 'S' line. Outlet: 1-1/2 in. 'S' line. Overall dimensions: 26 in. L x 14 in. W x 15 in. H.