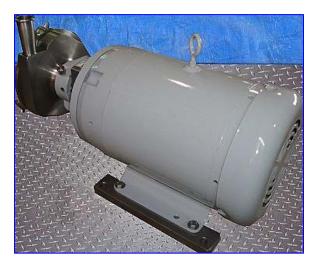

Fristam Centrifugal Pump. Model: FPX722-145. S/N: 22173480. Capacity: 113 gpm @ 48 psi and 114 tdh. Single mechanical seals. Baldor Industrial Motor, 7-1/2 hp, 3450 rpm, 208-230/460 V, 21-18.8/9.4 amps, 60 Hz, 3 phase. The FPX Series sanitary centrifugal pump has become an industry standard for most general applications. Capable of delivering high volumes and high pressures while handling shear sensitive products, it is the pump of choice for products with viscosities up to 600 cps and process temperatures up to 400°F. The FPX series is well known for quiet, efficient, low maintenance operations. Inlet: 2 in. 'S' line. Outlet: 1-1/2 in. 'S' line. Overall dimensions: 26 in. L x 14 in. W x 15 in. H.