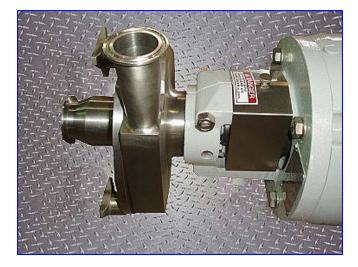

| Fristam Pump, Model FPX722-145 |                             |
|--------------------------------|-----------------------------|
| Mfg: Fristam                   | Model: FPX722-145.          |
| Stock No. DBBP2611.2           | Serial No <u>.</u> 22173480 |

Fristam Centrifugal Pump. Model: FPX722-145. S/N: 22173480. Capacity: 113 gpm @ 48 psi and 114 tdh. Single mechanical seals. Baldor Industrial Motor, 7-1/2 hp, 3450 rpm, 208-230/460 V, 21-18.8/9.4 amps, 60 Hz, 3 phase. The FPX Series sanitary centrifugal pump has become an industry standard for most general applications. Capable of delivering high volumes and high pressures while handling shear sensitive products, it is the pump of choice for products with viscosities up to 600 cps and process temperatures up to 400°F. The FPX series is well known for quiet, efficient, low maintenance operations. Inlet: 2 in. 'S' line. Outlet: 1-1/2 in. 'S' line. Overall dimensions: 26 in. L x 14 in. W x 15 in. H.