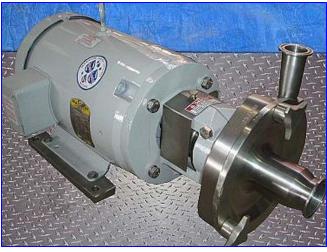

| Fristam Pump, Model FPX722-145 |                             |
|--------------------------------|-----------------------------|
| Mfg: Fristam                   | Model: FPX722-145.          |
| Stock No. DBBP2611.2           | Serial No <u>.</u> 22173480 |

Fristam Centrifugal Pump. Model: FPX722-145. S/N: 22173480. Capacity: 113 gpm @ 48 psi and 114 tdh. Single mechanical seals. Baldor Industrial Motor, 7-1/2 hp, 3450 rpm, 208-230/460 V, 21-18.8/9.4 amps, 60 Hz, 3 phase. The FPX Series sanitary centrifugal pump has become an industry standard for most general applications. Capable of delivering high volumes and high pressures while handling shear sensitive products, it is the pump of choice for products with viscosities up to 600 cps and process temperatures up to 400°F. The FPX series is well known for quiet, efficient, low maintenance operations. Inlet: 2 in. 'S' line. Outlet: 1-1/2 in. 'S' line. Overall dimensions: 26 in. L x 14 in. W x 15 in. H.