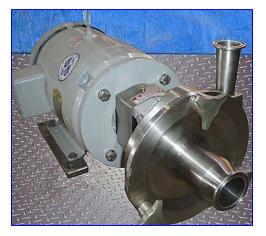

| Fristam Pump, Model FPX722-145 |                             |
|--------------------------------|-----------------------------|
| Mfg: Fristam                   | Model: FPX722-145.          |
| Stock No. DBBP2611.2           | Serial No <u>.</u> 22173480 |

Fristam Centrifugal Pump. Model: FPX722-145. S/N: 22173480. Capacity: 113 gpm @ 48 psi and 114 tdh. Single mechanical seals. Baldor Industrial Motor, 7-1/2 hp, 3450 rpm, 208-230/460 V, 21-18.8/9.4 amps, 60 Hz, 3 phase. The FPX Series sanitary centrifugal pump has become an industry standard for most general applications. Capable of delivering high volumes and high pressures while handling shear sensitive products, it is the pump of choice for products with viscosities up to 600 cps and process temperatures up to 400°F. The FPX series is well known for quiet, efficient, low maintenance operations. Inlet: 2 in. 'S' line. Outlet: 1-1/2 in. 'S' line. Overall dimensions: 26 in. L x 14 in. W x 15 in. H.