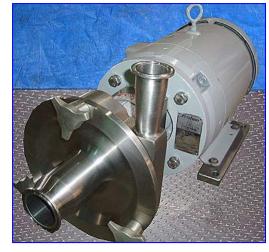

Fristam Centrifugal Pump. Model: FPX722-145. S/N: 22173480. Capacity: 113 gpm @ 48 psi and 114 tdh. Single mechanical seals. Baldor Industrial Motor, 7-1/2 hp, 3450 rpm, 208-230/460 V, 21-18.8/9.4 amps, 60 Hz, 3 phase. The FPX Series sanitary centrifugal pump has become an industry standard for most general applications. Capable of delivering high volumes and high pressures while handling shear sensitive products, it is the pump of choice for products with viscosities up to 600 cps and process temperatures up to 400°F. The FPX series is well known for quiet, efficient, low maintenance operations. Inlet: 2 in. 'S' line. Outlet: 1-1/2 in. 'S' line. Overall dimensions: 26 in. L x 14 in. W x 15 in. H.