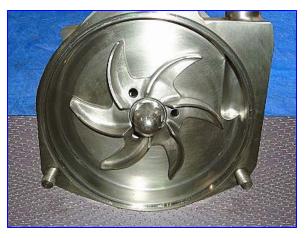

| Fristam Pump, Model FPX722-145 |                             |
|--------------------------------|-----------------------------|
| Mfg: Fristam                   | Model: FPX722-145.          |
| Stock No. DBBP2611.2           | Serial No <u>.</u> 22173480 |

Fristam Centrifugal Pump. Model: FPX722-145. S/N: 22173480. Capacity: 113 gpm @ 48 psi and 114 tdh. Single mechanical seals. Baldor Industrial Motor, 7-1/2 hp, 3450 rpm, 208-230/460 V, 21-18.8/9.4 amps, 60 Hz, 3 phase. The FPX Series sanitary centrifugal pump has become an industry standard for most general applications. Capable of delivering high volumes and high pressures while handling shear sensitive products, it is the pump of choice for products with viscosities up to 600 cps and process temperatures up to 400°F. The FPX series is well known for quiet, efficient, low maintenance operations. Inlet: 2 in. 'S' line. Outlet: 1-1/2 in. 'S' line. Overall dimensions: 26 in. L x 14 in. W x 15 in. H.