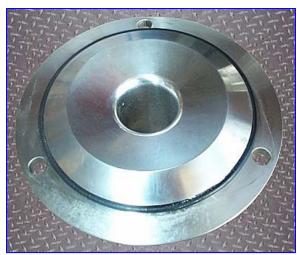

Fristam Centrifugal Pump. Model: FPX722-145. S/N: 22173480. Capacity: 113 gpm @ 48 psi and 114 tdh. Single mechanical seals. Baldor Industrial Motor, 7-1/2 hp, 3450 rpm, 208-230/460 V, 21-18.8/9.4 amps, 60 Hz, 3 phase. The FPX Series sanitary centrifugal pump has become an industry standard for most general applications. Capable of delivering high volumes and high pressures while handling shear sensitive products, it is the pump of choice for products with viscosities up to 600 cps and process temperatures up to 400°F. The FPX series is well known for quiet, efficient, low maintenance operations. Inlet: 2 in. 'S' line. Outlet: 1-1/2 in. 'S' line. Overall dimensions: 26 in. L x 14 in. W x 15 in. H.