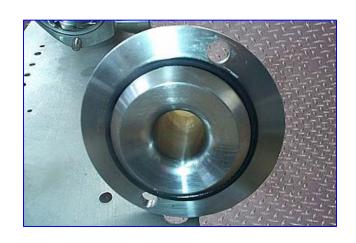

Fristam Centrifugal Pump. Model: FPX702-99. S/N: FPX70297932. Capacity: 22.5 gpm @ 24 psi and 54 tdh. Single mechanical seal. Baldor motor, 2 hp, 3450 rpm, 208-230/460 V, 5.7-5.4/2.7 amps, 60 Hz, 3 phase. The FPX Series sanitary centrifugal pump has become an industry standard for most general applications. Capable of delivering high volumes and high pressures while handling shear sensitive products, it is the pump of choice for products with viscosities up to 600 cps and process temperatures up to 400°F. The FPX series is well known for quiet, efficient, low maintenance operations and is completely CIP'able. Inlet: 2 in. 'S' line. Outlet: 1-1/2 in. 'S' line. Overall dimensions: 30 in. L x 10 in. W x 8 in. H.