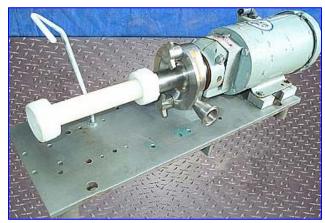

Fristam Centrifugal Pump. Model: FPX702-99. S/N: FPX70297932. Capacity: 22.5 gpm @ 24 psi and 54 tdh. Single mechanical seal. Baldor motor, 2 hp, 3450 rpm, 208-230/460 V, 5.7-5.4/2.7 amps, 60 Hz, 3 phase. The FPX Series sanitary centrifugal pump has become an industry standard for most general applications. Capable of delivering high volumes and high pressures while handling shear sensitive products, it is the pump of choice for products with viscosities up to 600 cps and process temperatures up to 400°F. The FPX series is well known for quiet, efficient, low maintenance operations and is completely CIP'able. Inlet: 2 in. 'S' line. Outlet: 1-1/2 in. 'S' line. Overall dimensions: 30 in. L x 10 in. W x 8 in. H.