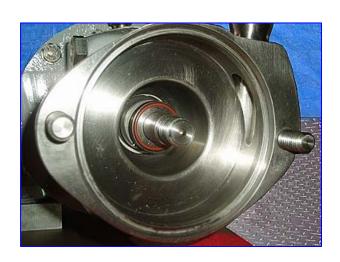

Fristam Centrifugal Pump. Model: FPX702-99. S/N: FPX70297932. Capacity: 22.5 gpm @ 24 psi and 54 tdh. Single mechanical seal. Baldor motor, 2 hp, 3450 rpm, 208-230/460 V, 5.7-5.4/2.7 amps, 60 Hz, 3 phase. The FPX Series sanitary centrifugal pump has become an industry standard for most general applications. Capable of delivering high volumes and high pressures while handling shear sensitive products, it is the pump of choice for products with viscosities up to 600 cps and process temperatures up to 400°F. The FPX series is well known for quiet, efficient, low maintenance operations and is completely CIP'able. Inlet: 2 in. 'S' line. Outlet: 1-1/2 in. 'S' line. Overall dimensions: 30 in. L x 10 in. W x 8 in. H.