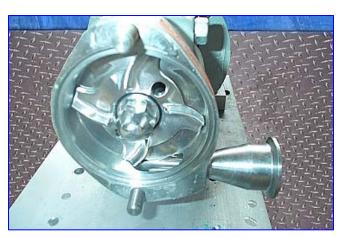

Fristam Centrifugal Pump. Model: FPX702-99. S/N: FPX70297932. Capacity: 22.5 gpm @ 24 psi and 54 tdh. Single mechanical seal. Baldor motor, 2 hp, 3450 rpm, 208-230/460 V, 5.7-5.4/2.7 amps, 60 Hz, 3 phase. The FPX Series sanitary centrifugal pump has become an industry standard for most general applications. Capable of delivering high volumes and high pressures while handling shear sensitive products, it is the pump of choice for products with viscosities up to 600 cps and process temperatures up to 400°F. The FPX series is well known for quiet, efficient, low maintenance operations and is completely CIP'able. Inlet: 2 in. 'S' line. Outlet: 1-1/2 in. 'S' line. Overall dimensions: 30 in. L x 10 in. W x 8 in. H.