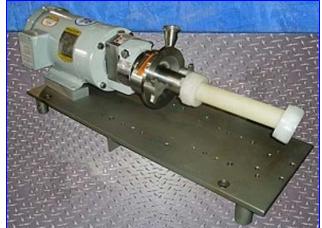

| Fristam Centrifugal Pump |                        |
|--------------------------|------------------------|
| Mfg: Fristam             | Model: FPX702-99       |
| Stock No. DBBP2612.1a    | Serial No. FPX70297932 |

Fristam Centrifugal Pump. Model: FPX702-99. S/N: FPX70297932. Capacity: 22.5 gpm @ 24 psi and 54 tdh. Single mechanical seal. Baldor motor, 2 hp, 3450 rpm, 208-230/460 V, 5.7-5.4/2.7 amps, 60 Hz, 3 phase. The FPX Series sanitary centrifugal pump has become an industry standard for most general applications. Capable of delivering high volumes and high pressures while handling shear sensitive products, it is the pump of choice for products with viscosities up to 600 cps and process temperatures up to 400°F. The FPX series is well known for quiet, efficient, low maintenance operations and is completely CIP'able. Inlet: 2 in. 'S' line. Outlet: 1-1/2 in. 'S' line. Overall dimensions: 30 in. L x 10 in. W x 8 in. H.