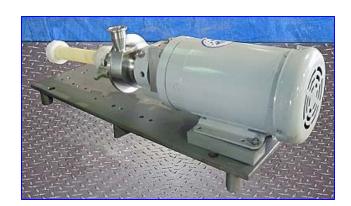

Fristam Centrifugal Pump. Model: FPX702-99. S/N: FPX70297932. Capacity: 22.5 gpm @ 24 psi and 54 tdh. Single mechanical seal. Baldor motor, 2 hp, 3450 rpm, 208-230/460 V, 5.7-5.4/2.7 amps, 60 Hz, 3 phase. The FPX Series sanitary centrifugal pump has become an industry standard for most general applications. Capable of delivering high volumes and high pressures while handling shear sensitive products, it is the pump of choice for products with viscosities up to 600 cps and process temperatures up to 400°F. The FPX series is well known for quiet, efficient, low maintenance operations and is completely CIP'able. Inlet: 2 in. 'S' line. Outlet: 1-1/2 in. 'S' line. Overall dimensions: 30 in. L x 10 in. W x 8 in. H.