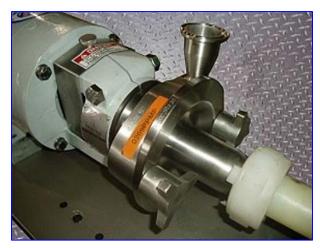

| Fristam Centrifugal Pump |                        |
|--------------------------|------------------------|
| Mfg: Fristam             | Model: FPX702-99       |
| Stock No. DBBP2612.1a    | Serial No. FPX70297932 |

Fristam Centrifugal Pump. Model: FPX702-99. S/N: FPX70297932. Capacity: 22.5 gpm @ 24 psi and 54 tdh. Single mechanical seal. Baldor motor, 2 hp, 3450 rpm, 208-230/460 V, 5.7-5.4/2.7 amps, 60 Hz, 3 phase. The FPX Series sanitary centrifugal pump has become an industry standard for most general applications. Capable of delivering high volumes and high pressures while handling shear sensitive products, it is the pump of choice for products with viscosities up to 600 cps and process temperatures up to 400°F. The FPX series is well known for quiet, efficient, low maintenance operations and is completely CIP'able. Inlet: 2 in. 'S' line. Outlet: 1-1/2 in. 'S' line. Overall dimensions: 30 in. L x 10 in. W x 8 in. H.