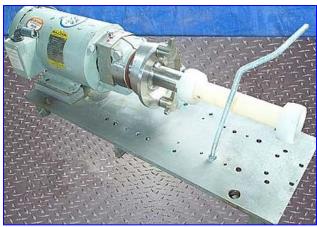

Fristam Centrifugal Pump. Model: FPX702-99. S/N: FPX70297932. Capacity: 22.5 gpm @ 24 psi and 54 tdh. Single mechanical seal. Baldor motor, 2 hp, 3450 rpm, 208-230/460 V, 5.7-5.4/2.7 amps, 60 Hz, 3 phase. The FPX Series sanitary centrifugal pump has become an industry standard for most general applications. Capable of delivering high volumes and high pressures while handling shear sensitive products, it is the pump of choice for products with viscosities up to 600 cps and process temperatures up to 400°F. The FPX series is well known for quiet, efficient, low maintenance operations and is completely CIP'able. Inlet: 2 in. 'S' line. Outlet: 1-1/2 in. 'S' line. Overall dimensions: 30 in. L x 10 in. W x 8 in. H.