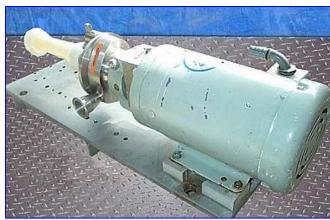

| Fristam Centrifugal Pump |                        |
|--------------------------|------------------------|
| Mfg: Fristam             | Model: FPX702-99       |
| Stock No. DBBP2612.1a    | Serial No. FPX70297932 |

Fristam Centrifugal Pump. Model: FPX702-99. S/N: FPX70297932. Capacity: 22.5 gpm @ 24 psi and 54 tdh. Single mechanical seal. Baldor motor, 2 hp, 3450 rpm, 208-230/460 V, 5.7-5.4/2.7 amps, 60 Hz, 3 phase. The FPX Series sanitary centrifugal pump has become an industry standard for most general applications. Capable of delivering high volumes and high pressures while handling shear sensitive products, it is the pump of choice for products with viscosities up to 600 cps and process temperatures up to 400°F. The FPX series is well known for quiet, efficient, low maintenance operations and is completely CIP'able. Inlet: 2 in. 'S' line. Outlet: 1-1/2 in. 'S' line. Overall dimensions: 30 in. L x 10 in. W x 8 in. H.