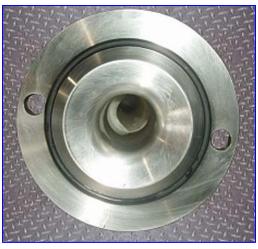

Fristam Centrifugal Pump. Model: FPX702-99. S/N: FPX70297932. Capacity: 22.5 gpm @ 24 psi and 54 tdh. Single mechanical seal. Baldor motor, 2 hp, 3450 rpm, 208-230/460 V, 5.7-5.4/2.7 amps, 60 Hz, 3 phase. The FPX Series sanitary centrifugal pump has become an industry standard for most general applications. Capable of delivering high volumes and high pressures while handling shear sensitive products, it is the pump of choice for products with viscosities up to 600 cps and process temperatures up to 400°F. The FPX series is well known for quiet, efficient, low maintenance operations and is completely CIP'able. Inlet: 2 in. 'S' line. Outlet: 1-1/2 in. 'S' line. Overall dimensions: 30 in. L x 10 in. W x 8 in. H.