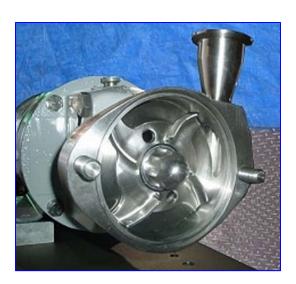

Fristam Centrifugal Pump. Model: FPX702-99. S/N: FPX70297932. Capacity: 22.5 gpm @ 24 psi and 54 tdh. Single mechanical seal. Baldor motor, 2 hp, 3450 rpm, 208-230/460 V, 5.7-5.4/2.7 amps, 60 Hz, 3 phase. The FPX Series sanitary centrifugal pump has become an industry standard for most general applications. Capable of delivering high volumes and high pressures while handling shear sensitive products, it is the pump of choice for products with viscosities up to 600 cps and process temperatures up to 400°F. The FPX series is well known for quiet, efficient, low maintenance operations and is completely CIP'able. Inlet: 2 in. 'S' line. Outlet: 1-1/2 in. 'S' line. Overall dimensions: 30 in. L x 10 in. W x 8 in. H.