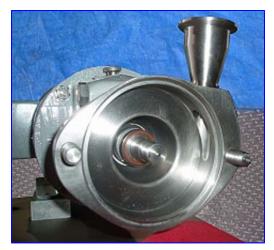

Fristam Centrifugal Pump. Model: FPX702-99. S/N: FPX70297932. Capacity: 22.5 gpm @ 24 psi and 54 tdh. Single mechanical seal. Baldor motor, 2 hp, 3450 rpm, 208-230/460 V, 5.7-5.4/2.7 amps, 60 Hz, 3 phase. The FPX Series sanitary centrifugal pump has become an industry standard for most general applications. Capable of delivering high volumes and high pressures while handling shear sensitive products, it is the pump of choice for products with viscosities up to 600 cps and process temperatures up to 400°F. The FPX series is well known for quiet, efficient, low maintenance operations and is completely CIP'able. Inlet: 2 in. 'S' line. Outlet: 1-1/2 in. 'S' line. Overall dimensions: 30 in. L x 10 in. W x 8 in. H.