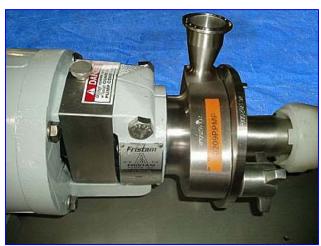

| Fristam Centrifugal Pump |                        |
|--------------------------|------------------------|
| Mfg: Fristam             | Model: FPX702-99       |
| Stock No. DBBP2612.1a    | Serial No. FPX70297932 |

Fristam Centrifugal Pump. Model: FPX702-99. S/N: FPX70297932. Capacity: 22.5 gpm @ 24 psi and 54 tdh. Single mechanical seal. Baldor motor, 2 hp, 3450 rpm, 208-230/460 V, 5.7-5.4/2.7 amps, 60 Hz, 3 phase. The FPX Series sanitary centrifugal pump has become an industry standard for most general applications. Capable of delivering high volumes and high pressures while handling shear sensitive products, it is the pump of choice for products with viscosities up to 600 cps and process temperatures up to 400°F. The FPX series is well known for quiet, efficient, low maintenance operations and is completely CIP'able. Inlet: 2 in. 'S' line. Outlet: 1-1/2 in. 'S' line. Overall dimensions: 30 in. L x 10 in. W x 8 in. H.